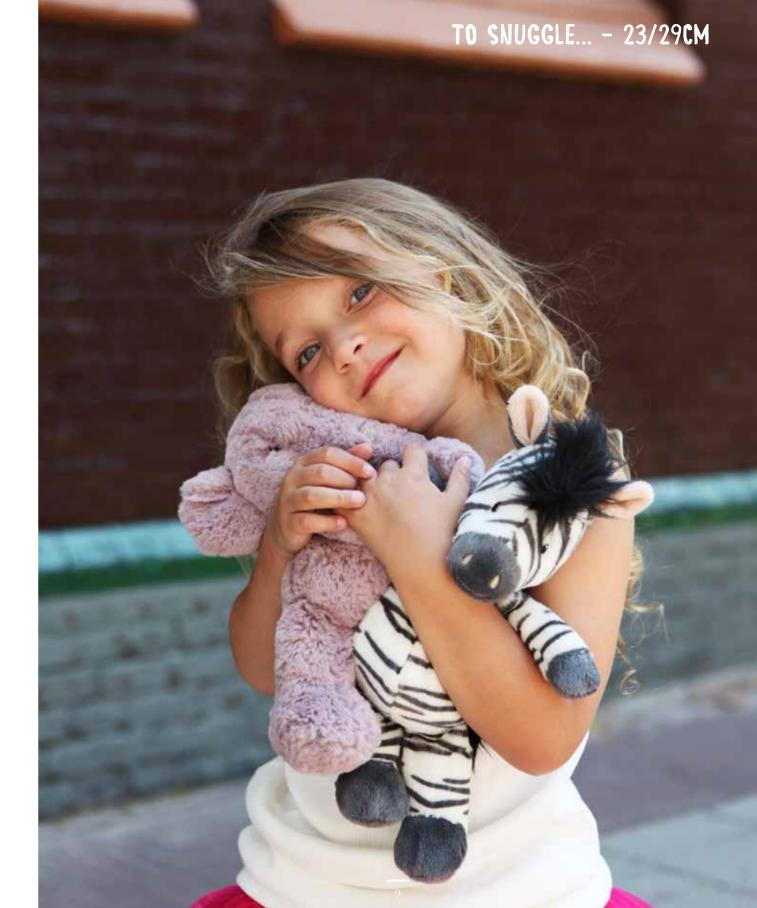

### TO SNUGGLE... - 29CM

Ebu the Elephant Red 16.193.013 29 cm - 11,5" IC 4 • OC 24

**Mago the Monkey** 16.191.001 29 cm - 11,5" IC 4 • OC 24

Ebu the Elephant dark grey 16.193.002 29 cm - 11,5" IC 4 • OC 24

**Ziko the Zebra white** 16.196.001 29 cm - 11,5" IC 4 • OC 24