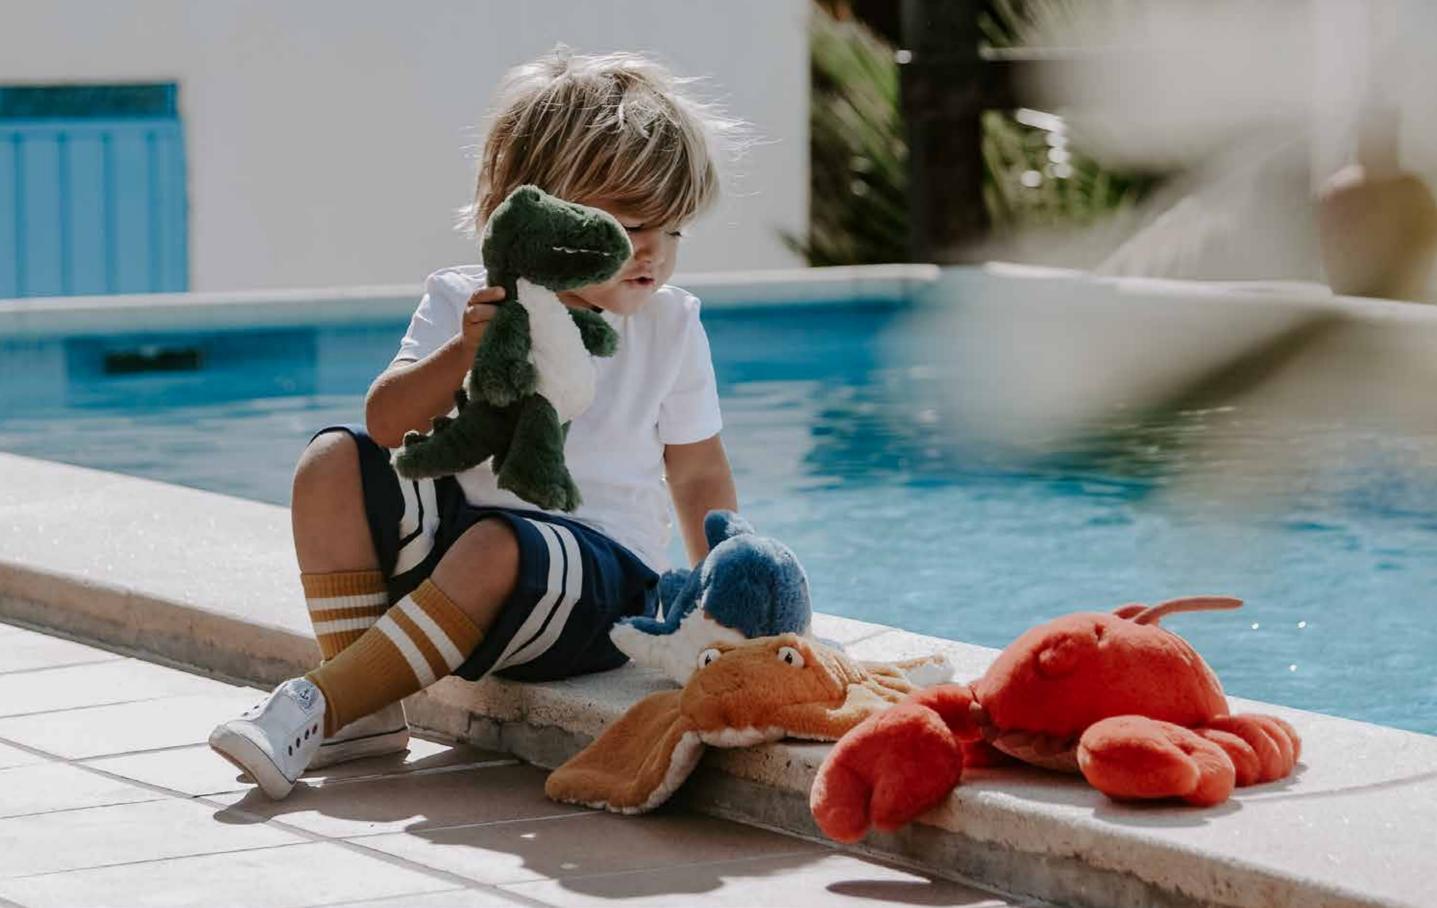

### TO SNORKEL...

Coral the crab

Stevie the Shark grey 16.214.011 20 cm - 8" IC 6 • OC 36

Stevie the Shark blue 16.214.013 25 cm - 10" IC 4 • OC 20

Stevie the Shark pink 16.214.012 20 cm - 8" IC 6 • OC 36