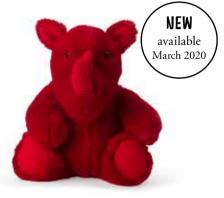

### NEW! TO NUZZLE... - 23CM

**Pippin Puffin**16.170.002
23 cm - 9" IC 6 • OC 36

Filipa Flamingo 16.170.001 23 cm - 9" IC 6 • OC 36

**Cornelio Crocodile** 16.202.002 29 cm - 11,5" IC 4 • OC 24

**Rira Rhino** 16.194.001 29 cm - 11,5" IC 4 • OC 24