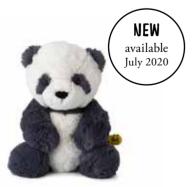

**Mago the Monkey yellow** 16.191.008 23 cm - 9" IC 6 • OC 36

Ebu the Elephant pink 16.193.014 23 cm - 9" IC 6 • OC 36

Panu the Panda 16.183.014 23 cm - 9" IC 6 • OC 36

**Mago the Monkey yellow** 16.191.007 29 cm - 11,5" IC 4 • OC 24

Ebu the Elephant pink 16.193.003 29 cm - 11,5" IC 4 • OC 24

Panu the Panda 16.183.010 29 cm - 11,5" IC 4 • OC 24