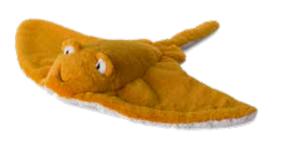

Raymond the Ray pink 16.214.018 20 cm - 8" IC 6 • OC 36

Raymond the Ray yellow 16.214.019 25 cm - 10" IC 4 • OC 24