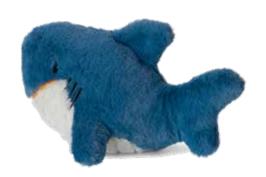

### TO SNORKEL...

Coral the crab

Stevie the Shark grey 16.214.011 20 cm - 8" IC 6 • OC 36

Stevie the Shark blue 16.214.013 25 cm - 10" IC 4 • OC 20

Stevie the Shark pink 16.214.012 20 cm - 8" IC 6 • OC 36