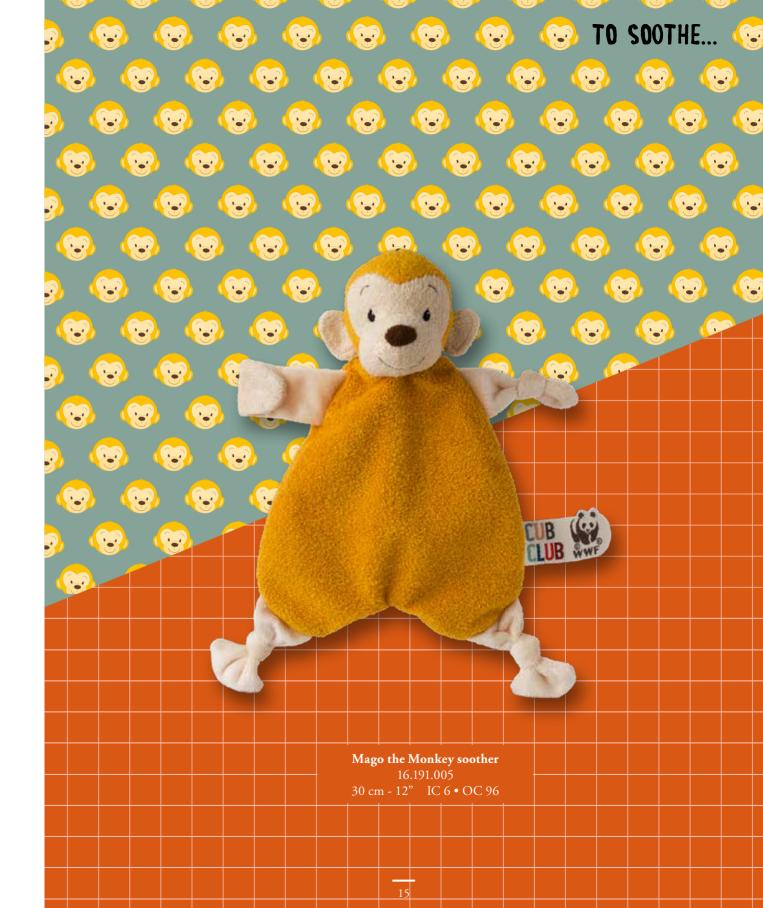

Ebu the Elephant pink grabber 16.193.010 15 cm - 6" IC 12 • OC 96

**Panu the Panda soother** 16.183.012 30 cm - 12" IC 6 • OC 96

**Ziko the Zebra grey soother** 16.196.006 30 cm - 12" IC 6 • OC 96

**Ebu the Elephant pink soother** 16.193.012 30 cm - 12" IC 6 • OC 96