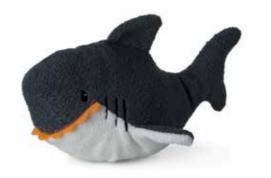

### TO SNORKEL...

Coral the crab

Stevie the Shark grey 16.214.011 20 cm - 8" IC 6 • OC 36

Stevie the Shark blue 16.214.013 25 cm - 10" IC 4 • OC 20

Stevie the Shark pink 16.214.012 20 cm - 8" IC 6 • OC 36