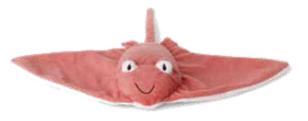

Raymond the Ray pink 16.214.018 20 cm - 8" IC 6 • OC 36

Raymond the Ray yellow 16.214.019 25 cm - 10" IC 4 • OC 24