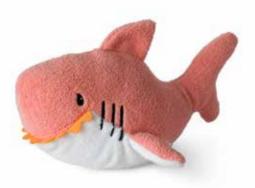

### TO SNORKEL...

Coral the crab

Stevie the Shark grey 16.214.011 20 cm - 8" IC 6 • OC 36

Stevie the Shark blue 16.214.013 25 cm - 10" IC 4 • OC 20

Stevie the Shark pink 16.214.012 20 cm - 8" IC 6 • OC 36