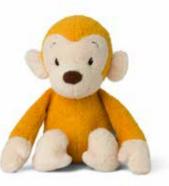

**Mago the Monkey yellow** 16.191.008 23 cm - 9" IC 6 • OC 36

Ebu the Elephant pink 16.193.014 23 cm - 9" IC 6 • OC 36

Panu the Panda 16.183.014 23 cm - 9" IC 6 • OC 36

**Mago the Monkey yellow** 16.191.007 29 cm - 11,5" IC 4 • OC 24

### TO SNUGGLE... - 29CM

Ebu the Elephant Red 16.193.013 29 cm - 11,5" IC 4 • OC 24

**Mago the Monkey** 16.191.001 29 cm - 11,5" IC 4 • OC 24

Ebu the Elephant dark grey 16.193.002 29 cm - 11,5" IC 4 • OC 24