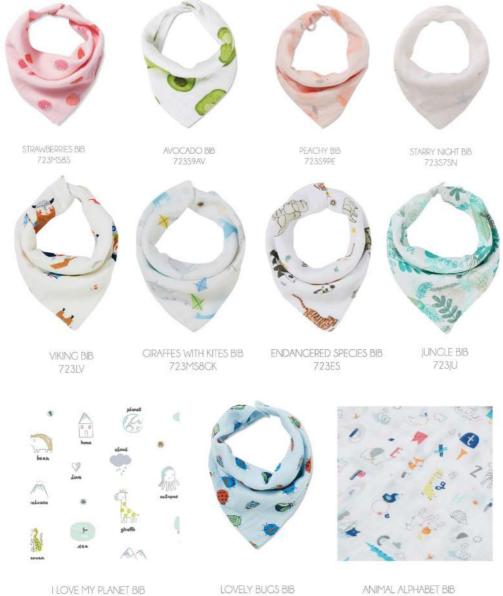

## BAMBOO SWADDLE PRINTS 95% Viscose from Bamboo/ 5% Spandex

FLAMINGO

157S9WE BABY WHALE

157S9DS DITSY SEAWORLD

157S9AA ANIMAL ALPHABET\*

157S7CR CRABBY

157PL I LOVE MY PLANET

157GK GIRAFFES WITH KITES

157JU JUNGLE

1.57ES ENDANGERED SPECIES

## BAMBOO SWADDLE PRINTS 95% Viscose from Bamboo/ 5% Spandex

157S9FR BOLD FRUIT\*

157S9SP SWEET PEA BLOSSOMS\*

157S9LB LOVELY BUGS\*

157S9AV AVOCADO\*

157S9PE PEACHY\*

157\$8HD HICKORY DICKORY DOCK

157S8S STRAWBERRIES

157S9BT BUTTERFLIES\*

## BAMBOO SWADDLE PRINTS 95% Viscose from Bamboo/ 5% Spandex

PRETTY FOLIAGE 157S7PF

ELEPHANT PAISLEY 157EP

BOHO ELEPHANTS\* 157S9BE

STARRY NIGHT 3530

GRAY IKAT 157GI

BUNNY DAMASK 157S8BD

157PF PRETTY IN PINK FLORAL

157S9RF RAINFOREST FIESTA\*

157S9SF SWAN FLORAL\*

## **BANDANA BIBS** 95% Viscose from Bamboo / 5% Spandex

LOVELY BUGS BIB 723S9LB

723MS8PL

72359AA

## **BANDANA BIBS** 95% Viscose from Bamboo / 5% Spandex

PRETTY IN PINK FLORAL BIB 723PF

PRETTY FOLIAGE BIB 723S7PF

PAISLEY ELEPHANT BIB 723EP

BUNNY DAMASK BIB 723MS8BD

BUTTERFLIES BIB 72359BT

GREY IKAT BIB 723MS8GI

ZEBRAS BIB 723ZE

BOLD FRUIT BIB

723S9FR

HICKORY DICKORY DOCK BIB 723MS8HD