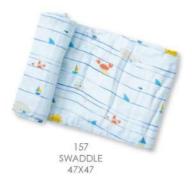

#### Muslin

723 BANDANA BIB ONE SIZE

0/6M, 6/12M, 12-24M

157 SWADDLE 47X47

WRAP COVERALL 0/3M, 3/6M

721 HENLEY SHORTALL 3/6M, 6/12M, 12/18M, 18/24M

#### CALIFORNIA DREAMING <sup>Muslin</sup> SoCal Sunshine

1006 RETRO SUNSUIT 0/3M, 3/6M, 6/12M, 12/18M, 18/24M

KIMONO DRESS AND BLOOMER 3/6M, 6/12M, 12/18M, 18/24M

157 SWADDLE 47X47

## CALIFORNIA DREAMING Muslin Poppy Fields

146 WRAP COVERALL 0/3M, 3/6M

157 SWADDLE 47X47

723 BANDANA BIB ONE SIZE

150 SUNDRESS/ DIAPER COVER

6/12M, 12/18M, 18/24M SUNDRESS ONLY 2T, 3T, 4T

157 SWADDLE 47X47

## FARMER'S MARKET Pineapples Muslin

146 WRAP COVERALL 0/3M, 3/6M

683 SUNHAT 0/6M, 6/12M, 12-24M

723 Bandana Bib One Size

1011 TIE BACK ROMPER 3/6M, 6/12M, 12/18M, 18/24M

157 SWADDLE 47X47

150 SUNDRESS/ DIAPER COVER 6/12M,12/18M,18/24M SUNDRESS ONLY 2T, 3T, 4T