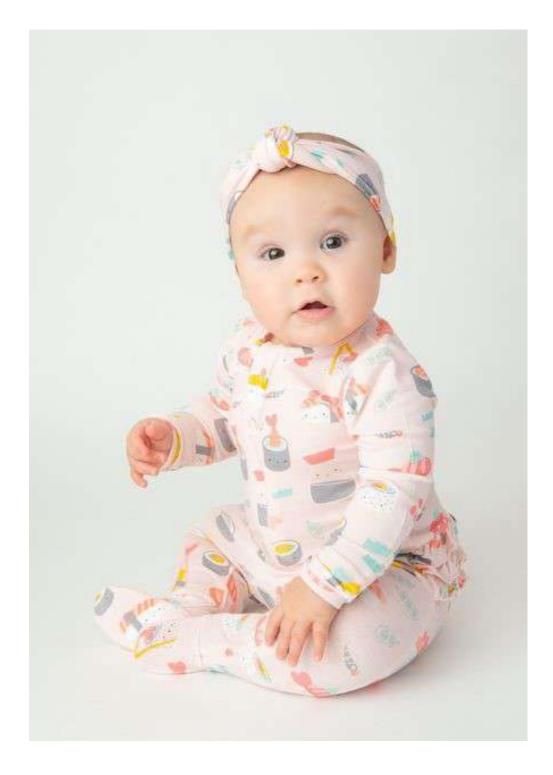

## FUN FOOD Sushi Uni

#### 95% Viscose from Bamboo/ 5% Spandex

651 Sushi Pink Ruffle Footie

0/3M, 3/6M 6/9M

887 Headband

One size

476 Swaddle Blanket

45 x 45cm