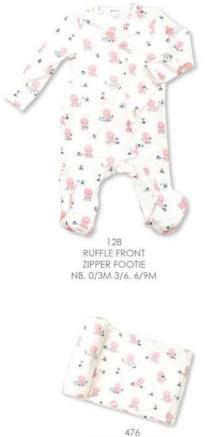

#### BIG BLUE Octopus Playtime- Pink 95% Viscose From Bamboo/ 5% Spandex

SWADDLE BLANKET 45 X 45

124 HEADBAND 0/12M