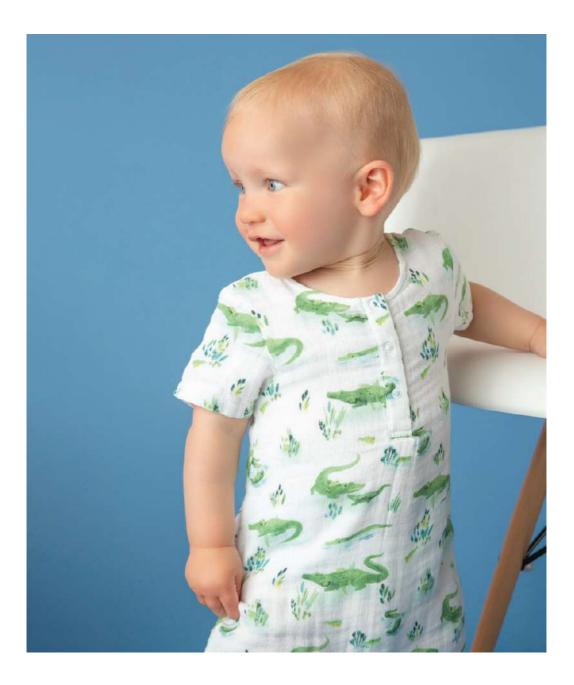

### ISLAND LIFE Gators

#### Muslin

723 BANDANA BIB ONE SIZE

0/6M, 6/12M, 12-24M

157 SWADDLE 47X47

WRAP COVERALL 0/3M, 3/6M

721 HENLEY SHORTALL 3/6M, 6/12M, 12/18M, 18/24M