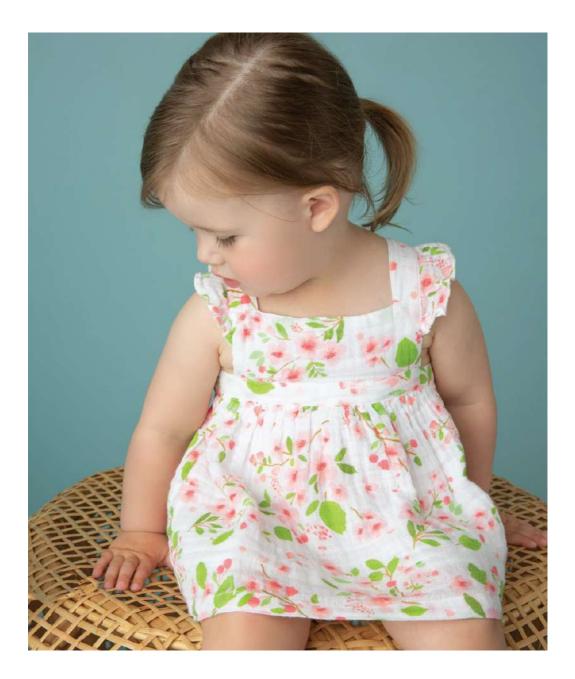

#### JARDIN Petite Rose 95% Viscose From Bamboo/ 5% Spandex

476 SWADDLE BLANKET 45 X 45

126R RUFFLE FRONT ZIPPER ROMPER 0/3M, 3/6M, 6/12M,12/18M, 18/24M

496 KNOTTED BEANIE 0/3M

723 BANDANA BIB ONE SIZE

124 HEADBAND 0/12M