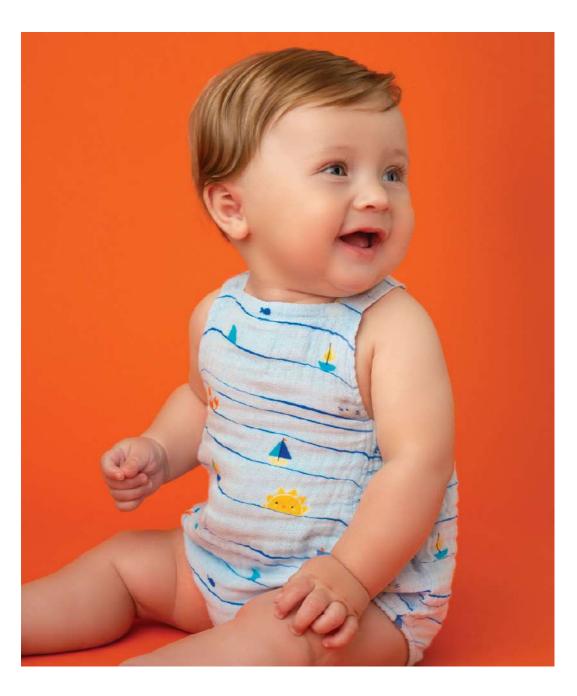

# BIG BLUE Sea Stripes

721 HENLEY SHORTALL 3/6M, 6/12M, 12/18M, 18/24M

0/6M, 6/12M, 12-24M

146 WRAP COVERALL 0/3M, 3/6M