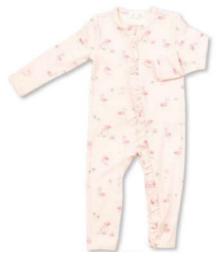

#### ISLAND LIFE Flamingo Family 95% Viscose From Bamboo/ 5% Spandex

RUFFLE FRONT ZIPPER ROMPER 0/3M, 3/6M, 6/12M,12/18M, 18/24M

124 HEADBAND 0/12M

496 KNOTTED BEANIE 0/3M