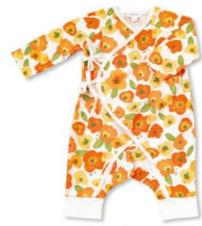

## CALIFORNIA DREAMING Muslin Poppy Fields

146 WRAP COVERALL 0/3M, 3/6M

157 SWADDLE 47X47

723 BANDANA BIB ONE SIZE

150 SUNDRESS/ DIAPER COVER

6/12M, 12/18M, 18/24M SUNDRESS ONLY 2T, 3T, 4T