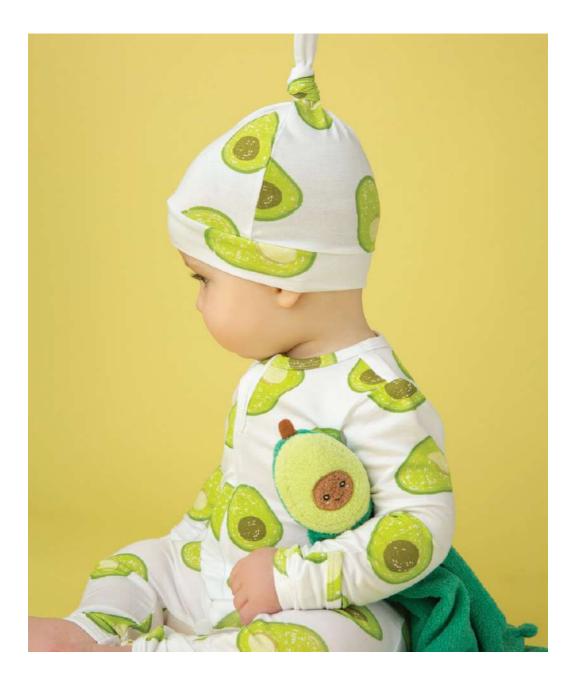

#### FARMER'S MARKET Avocado 95% Viscose From Bamboo/ 5% Spandex

RONT ZIPPER ROMPE 0/3M, 3/6M, 6/12M, 12/18M, 18/24M 165 UNI BODYSUIT

0/3M, 3/6M, 6/12M,

0/3M, 3/6M, 6/12M, 12/18M, 18/24M

SWADDLE BLANKET 45 X 45