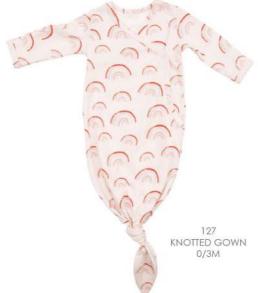

#### JARDIN Petite Rose 95% Viscose From Bamboo/ 5% Spandex

476 SWADDLE BLANKET 45 X 45

126R RUFFLE FRONT ZIPPER ROMPER 0/3M, 3/6M, 6/12M,12/18M, 18/24M

496 KNOTTED BEANIE 0/3M

723 BANDANA BIB ONE SIZE

124 HEADBAND 0/12M