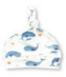

#### BIG BLUE Whale Pod 95% Viscose From Bamboo/ 5% Spandex

170 HENLEY SHORTALL 3/6M, 6/12M, 12/18M, 18/24M

ZIPPER FOOTIE NB, 0/3M, 3/6M, 6/12M

481 KNOTTED HAT 0/3M