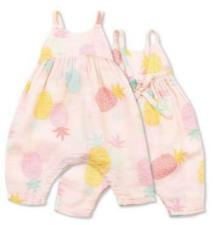

## FARMER'S MARKET Tropical Fruit Muslin

1005 RUFFLE TOP AND BLOOMER 3/6M, 6/12M, 12/18M, 18/24M

3-6M, 6-12M, 12-18M, 18-24M

146 WRAP COVERALL

3/6M

124 HEADBAND

0/12M