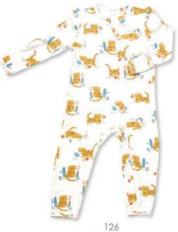

#### BABY ANIMAL Baby Cheetah 95% Viscose From Bamboo/ 5% Spandex

ZIP FRONT ROMPER 0/3M, 3/6M, 6/12M, 12/18M, 18/24M

1009 SHORTIE ROMPER 3/6M, 6/12M, 12/18M, 18/24M