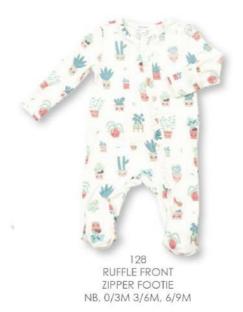

#### CALIFORNIA DREAMING Happy Houseplants

95% Viscose From Bamboo/ 5% Spandex

476 SWADDLE BLANKET 45 X 45

124 HEADBAND 0/12M