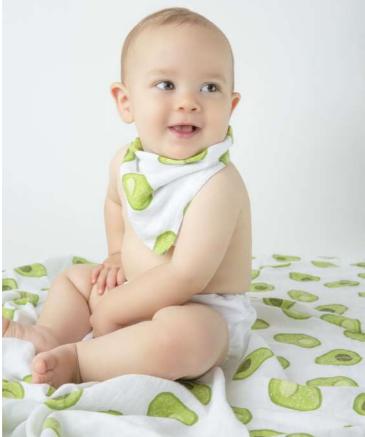

#### FARMER'S MARKET Avocado 95% Viscose From Bamboo/ 5% Spandex

RONT ZIPPER ROMPE 0/3M, 3/6M, 6/12M, 12/18M, 18/24M 165 UNI BODYSUIT

0/3M, 3/6M, 6/12M,

0/3M, 3/6M, 6/12M, 12/18M, 18/24M

SWADDLE BLANKET 45 X 45