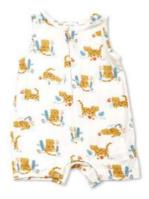

#### BABY ANIMAL Baby Cheetah 95% Viscose From Bamboo/ 5% Spandex

ZIP FRONT ROMPER 0/3M, 3/6M, 6/12M, 12/18M, 18/24M

1009 SHORTIE ROMPER 3/6M, 6/12M, 12/18M, 18/24M