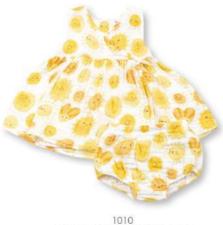

#### JARDIN Petite Rose 95% Viscose From Bamboo/ 5% Spandex

476 SWADDLE BLANKET 45 X 45

126R RUFFLE FRONT ZIPPER ROMPER 0/3M, 3/6M, 6/12M,12/18M, 18/24M

496 KNOTTED BEANIE 0/3M

723 BANDANA BIB ONE SIZE

124 HEADBAND 0/12M