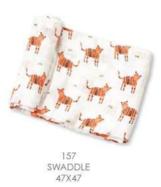

All swaddles are 120cm x 120cm and made from 70% Bamboo Viscose and 30% Cotton with optional gift boxes (see page 8).

Pretty Foliage 157S7PF