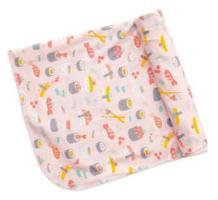

#### 95% Viscose from Bamboo/ 5% Spandex

651 Sushi Zipper Footie 0/3M, 3/6M 6/9M

761 Beanie Hat 0/3M

476 Swaddle Blanket 45 x 45cm

#### 95% Viscose from Bamboo/ 5% Spandex

651 Sushi Pink Ruffle Footie

0/3M, 3/6M 6/9M

887 Headband

One size

476 Swaddle Blanket

45 x 45cm