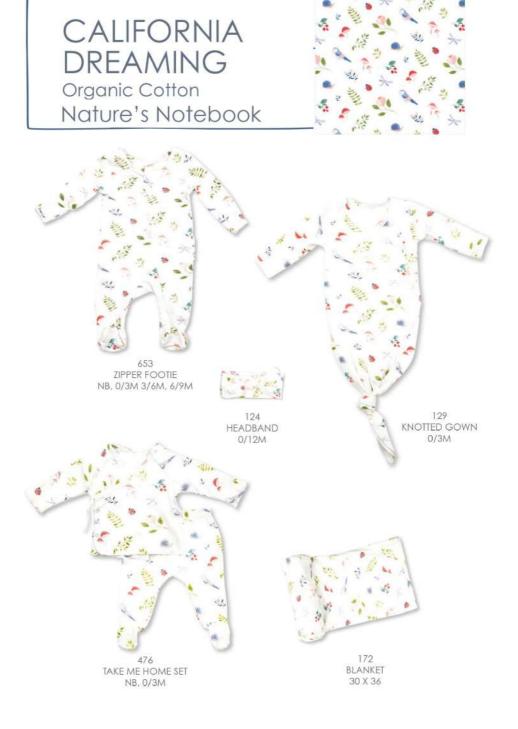

CALIFORNIA DREAMING Organic Cotton Rainbows

653 ZIPPER FOOTIE NB, 0/3M 3/6M, 6/9M

124 HEADBAND 0/12M

476 SWADDLE BLANKET 45 X 45