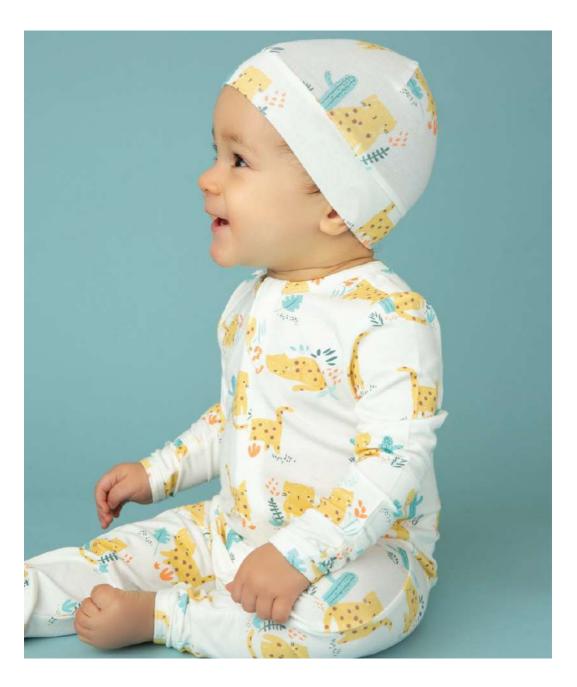

#### BABY ANIMAL Baby Cheetah 95% Viscose From Bamboo/ 5% Spandex

ZIP FRONT ROMPER 0/3M, 3/6M, 6/12M, 12/18M, 18/24M

1009 SHORTIE ROMPER 3/6M, 6/12M, 12/18M, 18/24M