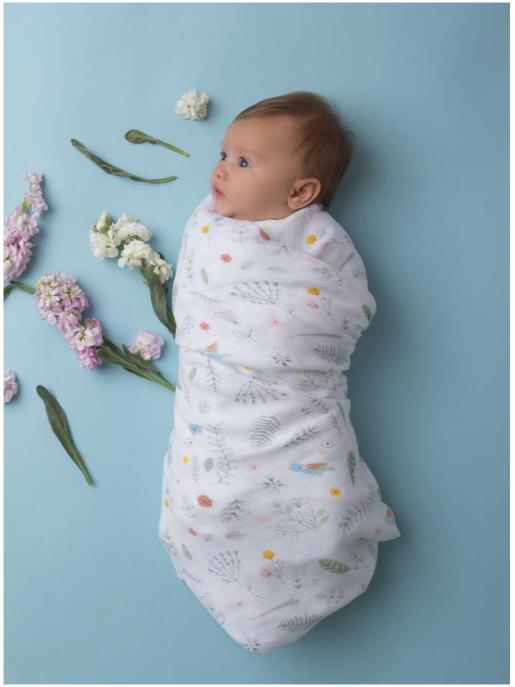

All swaddles are 120cm x 120cm and made from 70% Bamboo Viscose and 30% Cotton with optional gift boxes (see page 8).

Pretty Foliage 157S7PF

## 95% Viscose from Bamboo/ 5% Spandex

Jardin Swaddle

Pink Octopus Swaddle

Happy Houseplants Swaddle