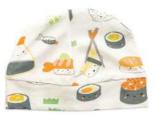

#### 95% Viscose from Bamboo/ 5% Spandex

651 Sushi Zipper Footie 0/3M, 3/6M 6/9M

761 Beanie Hat 0/3M

476 Swaddle Blanket 45 x 45cm