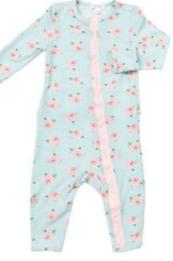

#### JARDIN Petite Rose 95% Viscose From Bamboo/ 5% Spandex

476 SWADDLE BLANKET 45 X 45

126R RUFFLE FRONT ZIPPER ROMPER 0/3M, 3/6M, 6/12M,12/18M, 18/24M

496 KNOTTED BEANIE 0/3M

723 BANDANA BIB ONE SIZE

124 HEADBAND 0/12M