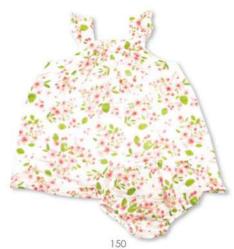

## CALIFORNIA DREAMING Muslin Poppy Fields

146 WRAP COVERALL 0/3M, 3/6M

157 SWADDLE 47X47

723 BANDANA BIB ONE SIZE

150 SUNDRESS/ DIAPER COVER

6/12M, 12/18M, 18/24M SUNDRESS ONLY 2T, 3T, 4T

## FARMER'S MARKET Pineapples Muslin

146 WRAP COVERALL 0/3M, 3/6M

683 SUNHAT 0/6M, 6/12M, 12-24M

723 Bandana Bib One Size

1011 TIE BACK ROMPER 3/6M, 6/12M, 12/18M, 18/24M

157 SWADDLE 47X47

150 SUNDRESS/ DIAPER COVER 6/12M,12/18M,18/24M SUNDRESS ONLY 2T, 3T, 4T