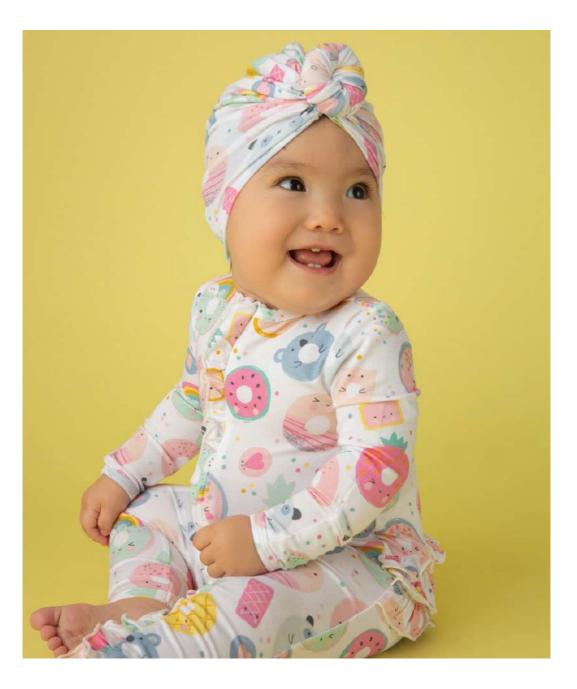

#### JARDIN Petite Rose 95% Viscose From Bamboo/ 5% Spandex

476 SWADDLE BLANKET 45 X 45

126R RUFFLE FRONT ZIPPER ROMPER 0/3M, 3/6M, 6/12M,12/18M, 18/24M

496 KNOTTED BEANIE 0/3M

723 BANDANA BIB ONE SIZE

124 HEADBAND 0/12M