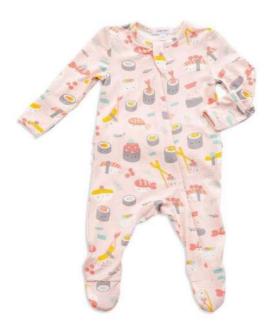

#### 95% Viscose from Bamboo/ 5% Spandex

651 Sushi Pink Ruffle Footie

0/3M, 3/6M 6/9M

887 Headband

One size

476 Swaddle Blanket

45 x 45cm