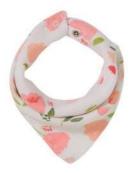

## BAMBOO SWADDLE PRINTS 95% Viscose from Bamboo/ 5% Spandex

PRETTY FOLIAGE 157S7PF

ELEPHANT PAISLEY 157EP

BOHO ELEPHANTS\* 157S9BE

STARRY NIGHT 3530

GRAY IKAT 157GI

BUNNY DAMASK 157S8BD

157PF PRETTY IN PINK FLORAL