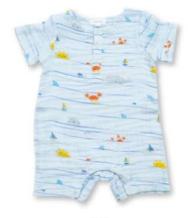

# BIG BLUE Sea Stripes

721 HENLEY SHORTALL 3/6M, 6/12M, 12/18M, 18/24M

0/6M, 6/12M, 12-24M

146 WRAP COVERALL 0/3M, 3/6M

#### Muslin

723 BANDANA BIB ONE SIZE

0/6M, 6/12M, 12-24M

157 SWADDLE 47X47

WRAP COVERALL 0/3M, 3/6M

721 HENLEY SHORTALL 3/6M, 6/12M, 12/18M, 18/24M