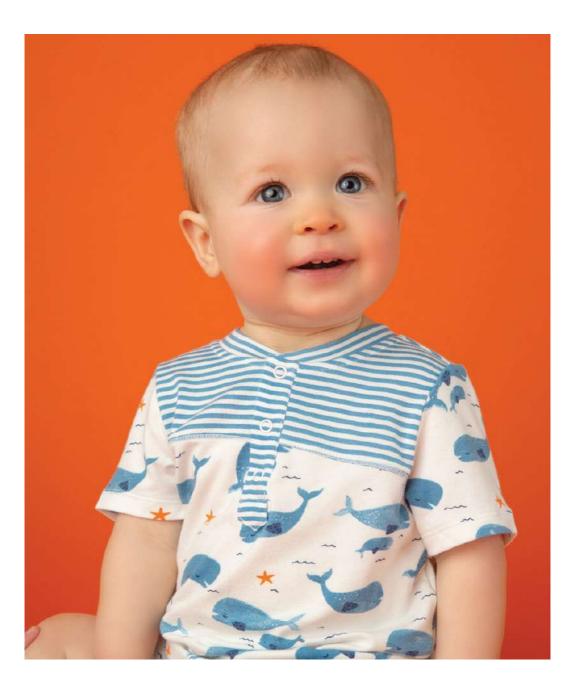

#### BIG BLUE Whale Pod 95% Viscose From Bamboo/ 5% Spandex

170 HENLEY SHORTALL 3/6M, 6/12M, 12/18M, 18/24M

ZIPPER FOOTIE NB, 0/3M, 3/6M, 6/12M

481 KNOTTED HAT 0/3M