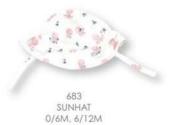

## FARMER'S MARKET Cherry Blossom Muslin

683 SUNHAT 0/6M, 6/12M, 12-24M

124 HEADBAND 0/12M

WRAP COVERALL 0/3M, 3/6M

150 SUNDRESS/ DIAPER COVER 6/12M, 12/18M, 18/24M SUNDRESS ONLY 2T, 3T, 4T

723 BANDANA BIB ONE SIZE