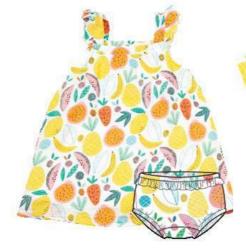

## FARMER'S MARKET Tropical Fruit Muslin

1005 RUFFLE TOP AND BLOOMER 3/6M, 6/12M, 12/18M, 18/24M

3-6M, 6-12M, 12-18M, 18-24M

146 WRAP COVERALL

3/6M

124 HEADBAND

0/12M