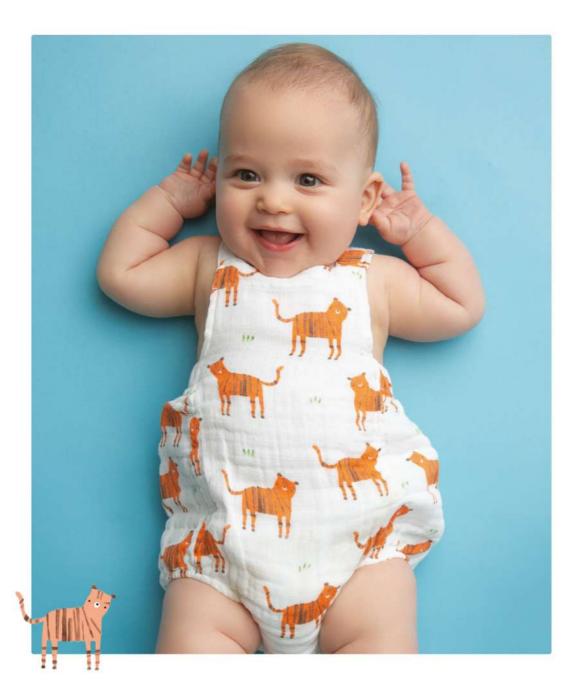

#### BABY ANIMAL Le Tigre Muslin

723 BANDANA BIB ONE SIZE

721 HENLEY SHORTALL 3/6M, 6/12M, 12/18M, 18/24M