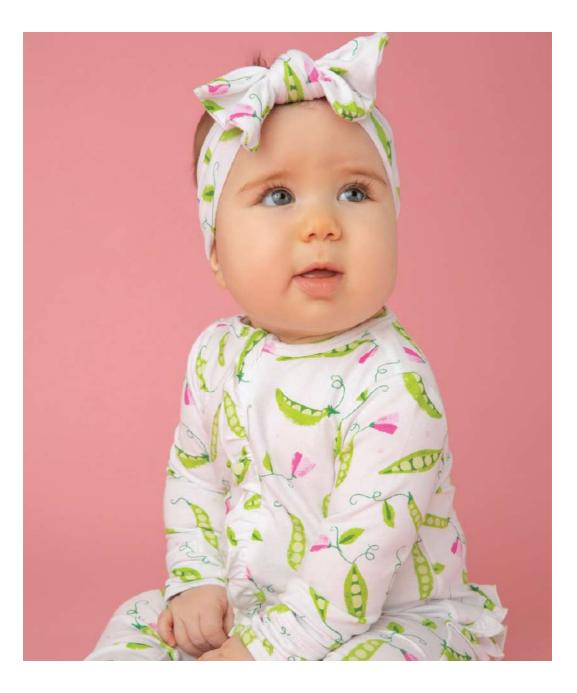

#### JARDIN Petite Rose 95% Viscose From Bamboo/ 5% Spandex

476 SWADDLE BLANKET 45 X 45

126R RUFFLE FRONT ZIPPER ROMPER 0/3M, 3/6M, 6/12M,12/18M, 18/24M

496 KNOTTED BEANIE 0/3M

723 BANDANA BIB ONE SIZE

124 HEADBAND 0/12M