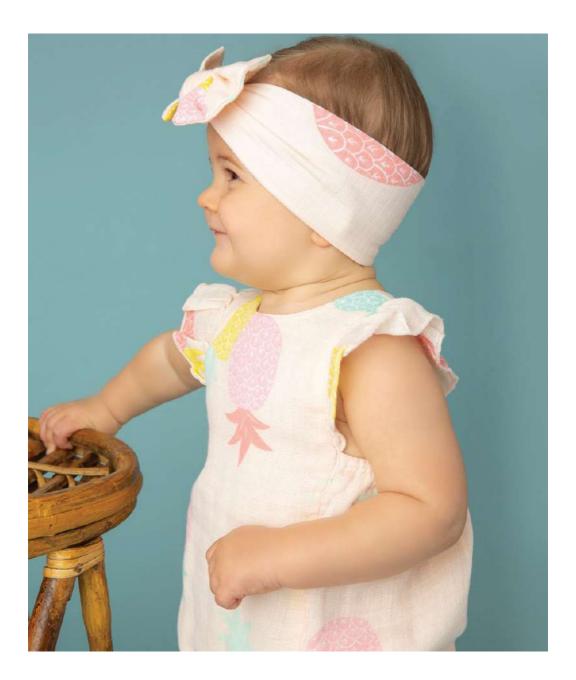

## FARMER'S MARKET Pineapples Muslin

146 WRAP COVERALL 0/3M, 3/6M

683 SUNHAT 0/6M, 6/12M, 12-24M

723 Bandana Bib One Size

1011 TIE BACK ROMPER 3/6M, 6/12M, 12/18M, 18/24M

157 SWADDLE 47X47

150 SUNDRESS/ DIAPER COVER 6/12M,12/18M,18/24M SUNDRESS ONLY 2T, 3T, 4T