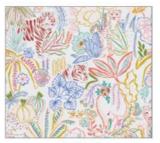

All swaddles are 120cm x 120cm and made from 70% Bamboo Viscose and 30% Cotton with optional gift boxes (see page 8).

Pretty Foliage 157S7PF

## BAMBOO SWADDLE PRINTS 95% Viscose from Bamboo/ 5% Spandex

PRETTY FOLIAGE 157S7PF

ELEPHANT PAISLEY 157EP

BOHO ELEPHANTS\* 157S9BE

STARRY NIGHT 3530

GRAY IKAT 157GI

BUNNY DAMASK 157S8BD

157PF PRETTY IN PINK FLORAL