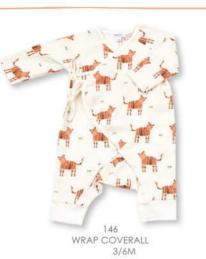

# BIG BLUE Sea Stripes

721 HENLEY SHORTALL 3/6M, 6/12M, 12/18M, 18/24M

0/6M, 6/12M, 12-24M

146 WRAP COVERALL 0/3M, 3/6M