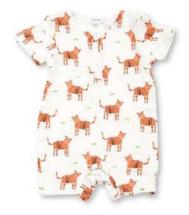

All swaddles are 120cm x 120cm and made from 70% Bamboo Viscose and 30% Cotton with optional gift boxes (see page 8).

Pretty Foliage 157S7PF