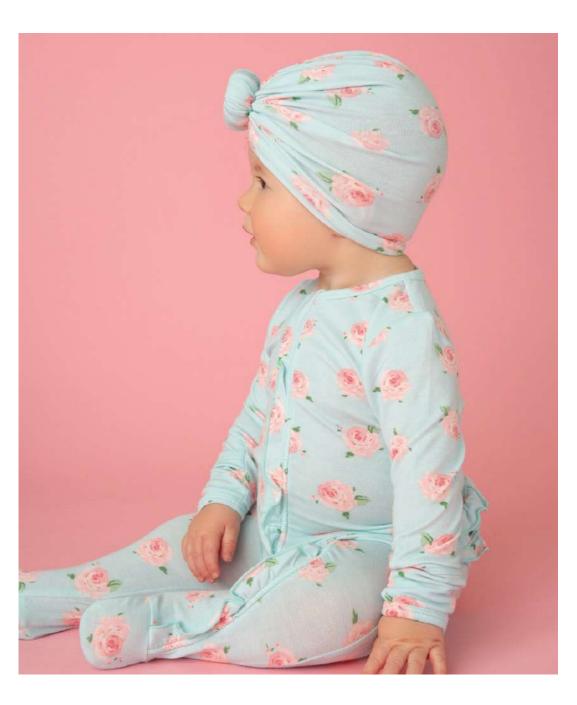

#### JARDIN Petite Rose 95% Viscose From Bamboo/ 5% Spandex

476 SWADDLE BLANKET 45 X 45

126R RUFFLE FRONT ZIPPER ROMPER 0/3M, 3/6M, 6/12M,12/18M, 18/24M

496 KNOTTED BEANIE 0/3M

723 BANDANA BIB ONE SIZE

124 HEADBAND 0/12M