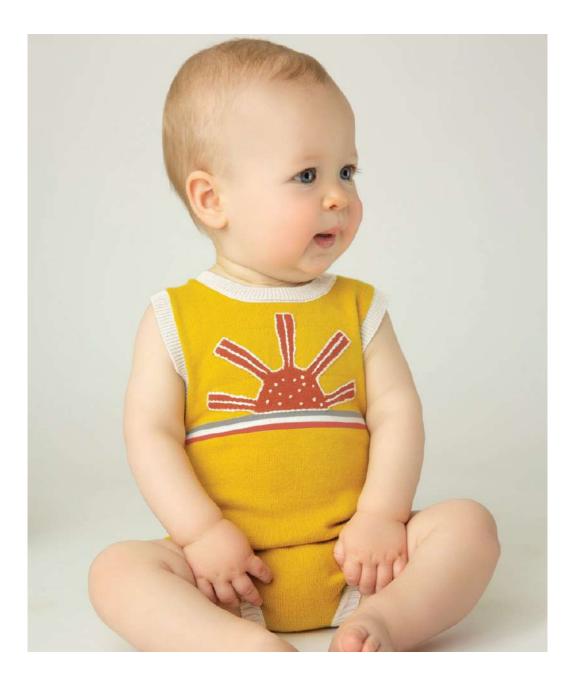

#### NOVELTY KNITS Rainbow and Sun Knits 100% Cotton Sweater Knit 12gg

SWEATER KNITO VERALL SUNSUIT VINTAGE SUN INTARSIA W EMBROIDERY 0/3M, 3/6M, 6/12M