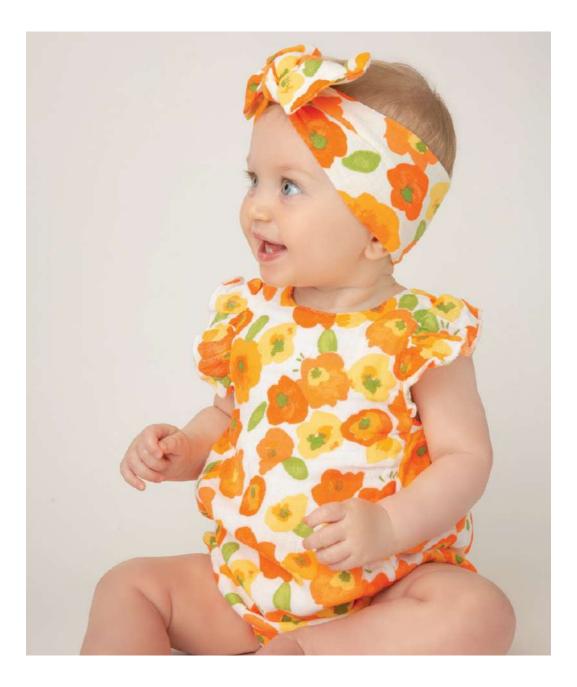

#### JARDIN Petite Rose 95% Viscose From Bamboo/ 5% Spandex

476 SWADDLE BLANKET 45 X 45

126R RUFFLE FRONT ZIPPER ROMPER 0/3M, 3/6M, 6/12M,12/18M, 18/24M

496 KNOTTED BEANIE 0/3M

723 BANDANA BIB ONE SIZE

124 HEADBAND 0/12M