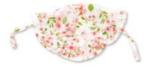

All swaddles are 120cm x 120cm and made from 70% Bamboo Viscose and 30% Cotton with optional gift boxes (see page 8).

Pretty Foliage 157S7PF