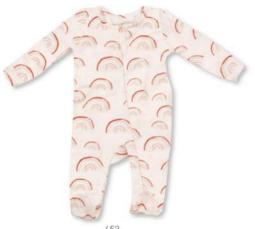

CALIFORNIA DREAMING Organic Cotton Rainbows

653 ZIPPER FOOTIE NB, 0/3M 3/6M, 6/9M

124 HEADBAND 0/12M

476 SWADDLE BLANKET 45 X 45