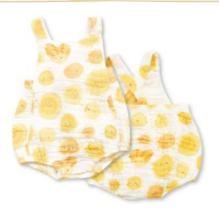

## BAMBOO SWADDLE PRINTS 95% Viscose from Bamboo/ 5% Spandex

FLAMINGO

157S9WE BABY WHALE

157S9DS DITSY SEAWORLD

157S9AA ANIMAL ALPHABET\*

157S7CR CRABBY

157PL I LOVE MY PLANET

157GK GIRAFFES WITH KITES