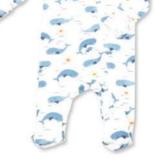

#### BIG BLUE Whale Pod 95% Viscose From Bamboo/ 5% Spandex

170 HENLEY SHORTALL 3/6M, 6/12M, 12/18M, 18/24M

ZIPPER FOOTIE NB, 0/3M, 3/6M, 6/12M

481 KNOTTED HAT 0/3M