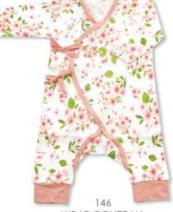

#### JARDIN Petite Rose 95% Viscose From Bamboo/ 5% Spandex

476 SWADDLE BLANKET 45 X 45

126R RUFFLE FRONT ZIPPER ROMPER 0/3M, 3/6M, 6/12M,12/18M, 18/24M

496 KNOTTED BEANIE 0/3M

723 BANDANA BIB ONE SIZE

124 HEADBAND 0/12M