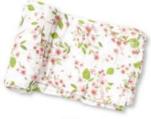

#### JARDIN Petite Rose 95% Viscose From Bamboo/ 5% Spandex

476 SWADDLE BLANKET 45 X 45

126R RUFFLE FRONT ZIPPER ROMPER 0/3M, 3/6M, 6/12M,12/18M, 18/24M

496 KNOTTED BEANIE 0/3M

723 BANDANA BIB ONE SIZE

124 HEADBAND 0/12M

## 95% Viscose from Bamboo/ 5% Spandex

Jardin Swaddle

Pink Octopus Swaddle

Happy Houseplants Swaddle