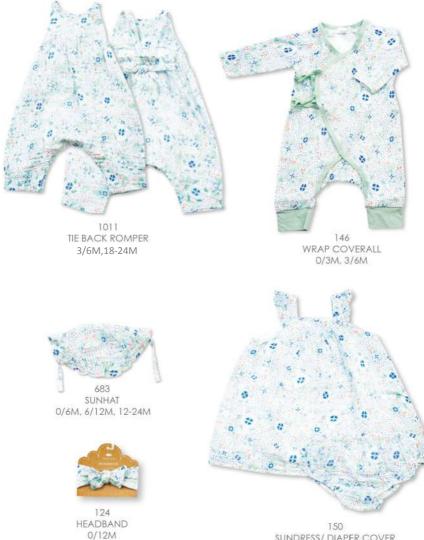

#### JARDIN Petite Rose 95% Viscose From Bamboo/ 5% Spandex

476 SWADDLE BLANKET 45 X 45

126R RUFFLE FRONT ZIPPER ROMPER 0/3M, 3/6M, 6/12M,12/18M, 18/24M

496 KNOTTED BEANIE 0/3M

723 BANDANA BIB ONE SIZE

124 HEADBAND 0/12M

## FARMER'S MARKET Tropical Fruit Muslin

1005 RUFFLE TOP AND BLOOMER 3/6M, 6/12M, 12/18M, 18/24M

3-6M, 6-12M, 12-18M, 18-24M

146 WRAP COVERALL

3/6M

124 HEADBAND

0/12M

## FARMER'S MARKET Cherry Blossom Muslin

683 SUNHAT 0/6M, 6/12M, 12-24M

124 HEADBAND 0/12M

WRAP COVERALL 0/3M, 3/6M

150 SUNDRESS/ DIAPER COVER 6/12M, 12/18M, 18/24M SUNDRESS ONLY 2T, 3T, 4T

723 BANDANA BIB ONE SIZE

## FARMER'S MARKET Pineapples Muslin

146 WRAP COVERALL 0/3M, 3/6M

683 SUNHAT 0/6M, 6/12M, 12-24M

723 Bandana Bib One Size

1011 TIE BACK ROMPER 3/6M, 6/12M, 12/18M, 18/24M

157 SWADDLE 47X47

150 SUNDRESS/ DIAPER COVER 6/12M,12/18M,18/24M SUNDRESS ONLY 2T, 3T, 4T