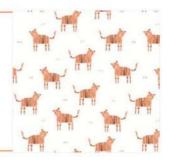

All swaddles are 120cm x 120cm and made from 70% Bamboo Viscose and 30% Cotton with optional gift boxes (see page 8).

Pretty Foliage 157S7PF