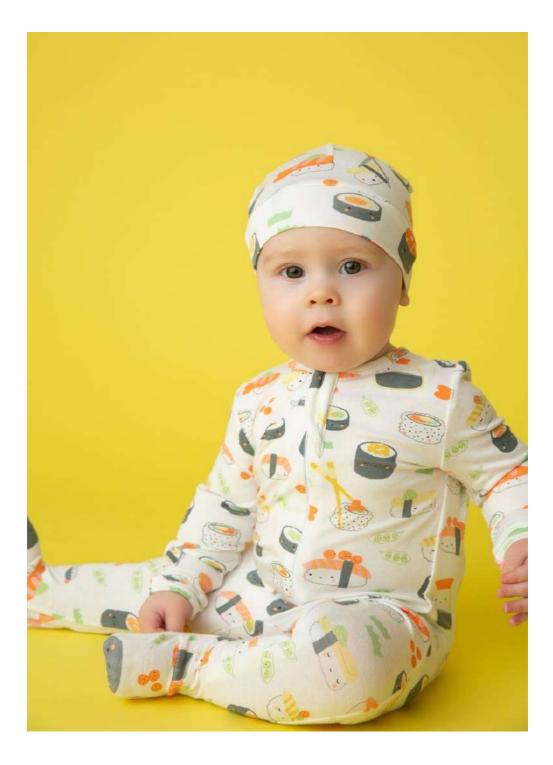

#### 95% Viscose from Bamboo/ 5% Spandex

651 Sushi Zipper Footie 0/3M, 3/6M 6/9M

761 Beanie Hat 0/3M

476 Swaddle Blanket 45 x 45cm

## FUN FOOD Sushi Uni