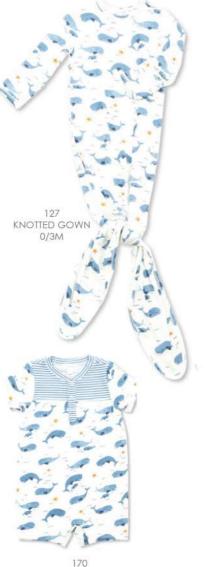

#### BIG BLUE Whale Pod 95% Viscose From Bamboo/ 5% Spandex

170 HENLEY SHORTALL 3/6M, 6/12M, 12/18M, 18/24M

ZIPPER FOOTIE NB, 0/3M, 3/6M, 6/12M

481 KNOTTED HAT 0/3M