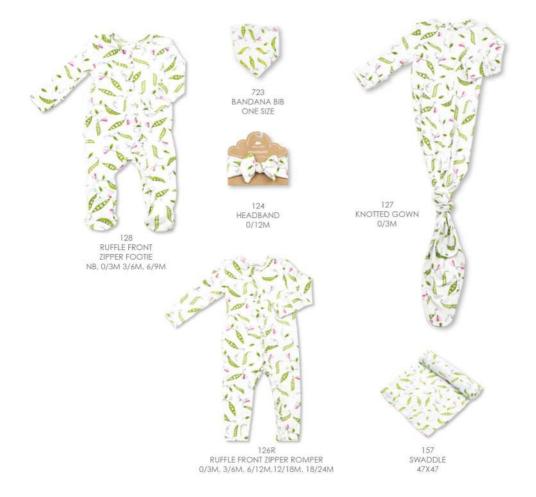

#### JARDIN Petite Rose 95% Viscose From Bamboo/ 5% Spandex

476 SWADDLE BLANKET 45 X 45

126R RUFFLE FRONT ZIPPER ROMPER 0/3M, 3/6M, 6/12M,12/18M, 18/24M

496 KNOTTED BEANIE 0/3M

723 BANDANA BIB ONE SIZE

124 HEADBAND 0/12M