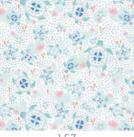

#### JARDIN Petite Rose 95% Viscose From Bamboo/ 5% Spandex

476 SWADDLE BLANKET 45 X 45

126R RUFFLE FRONT ZIPPER ROMPER 0/3M, 3/6M, 6/12M,12/18M, 18/24M

496 KNOTTED BEANIE 0/3M

723 BANDANA BIB ONE SIZE

124 HEADBAND 0/12M