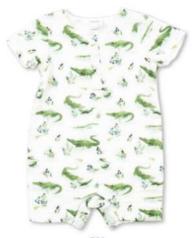

### ISLAND LIFE Gators

#### Muslin

723 BANDANA BIB ONE SIZE

0/6M, 6/12M, 12-24M

157 SWADDLE 47X47

WRAP COVERALL 0/3M, 3/6M

721 HENLEY SHORTALL 3/6M, 6/12M, 12/18M, 18/24M