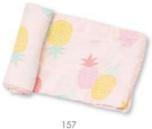

## BAMBOO SWADDLE PRINTS 95% Viscose from Bamboo/ 5% Spandex

PRETTY FOLIAGE 157S7PF

ELEPHANT PAISLEY 157EP

BOHO ELEPHANTS\* 157S9BE

STARRY NIGHT 3530

GRAY IKAT 157GI

BUNNY DAMASK 157S8BD

157PF PRETTY IN PINK FLORAL