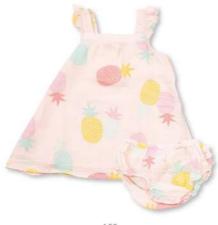

## FARMER'S MARKET Pineapples Muslin

146 WRAP COVERALL 0/3M, 3/6M

683 SUNHAT 0/6M, 6/12M, 12-24M

723 Bandana Bib One Size

1011 TIE BACK ROMPER 3/6M, 6/12M, 12/18M, 18/24M

157 SWADDLE 47X47

150 SUNDRESS/ DIAPER COVER 6/12M,12/18M,18/24M SUNDRESS ONLY 2T, 3T, 4T