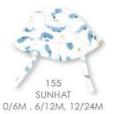

## FARMER'S MARKET Cherry Blossom Muslin

683 SUNHAT 0/6M, 6/12M, 12-24M

124 HEADBAND 0/12M

WRAP COVERALL 0/3M, 3/6M

150 SUNDRESS/ DIAPER COVER 6/12M, 12/18M, 18/24M SUNDRESS ONLY 2T, 3T, 4T

723 BANDANA BIB ONE SIZE