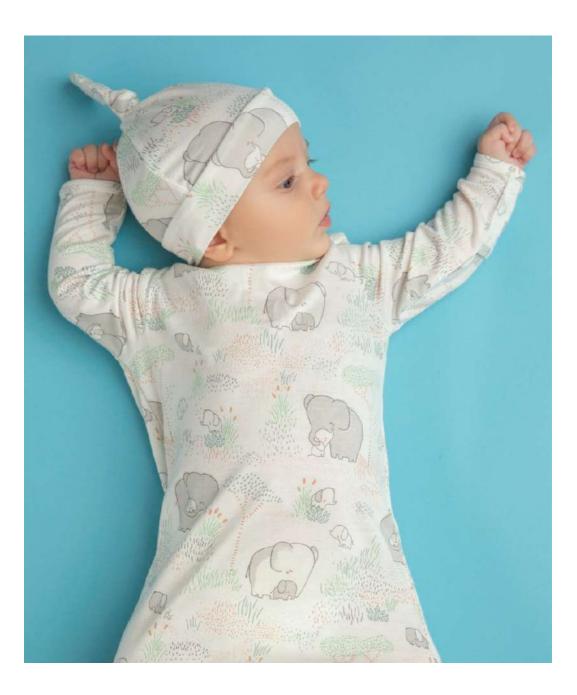

#### **BABY ANIMAL** Elephant Family- Grey 95% Viscose From Bamboo/ 5% Spandex

481 0/3M

476 SWADDLE BLANKET 45 X 45

NB, 0/3M 3/6, 6/9M

KNOTTED HAT