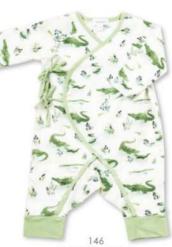

### ISLAND LIFE Gators

#### Muslin

723 BANDANA BIB ONE SIZE

0/6M, 6/12M, 12-24M

157 SWADDLE 47X47

WRAP COVERALL 0/3M, 3/6M

721 HENLEY SHORTALL 3/6M, 6/12M, 12/18M, 18/24M