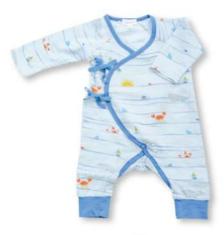

#### Muslin

723 BANDANA BIB ONE SIZE

0/6M, 6/12M, 12-24M

157 SWADDLE 47X47

WRAP COVERALL 0/3M, 3/6M

721 HENLEY SHORTALL 3/6M, 6/12M, 12/18M, 18/24M