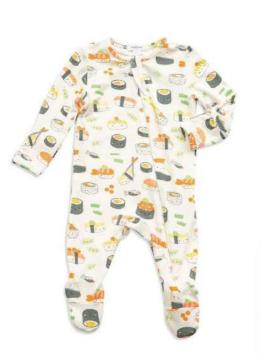

## FUN FOOD Sushi Uni

#### 95% Viscose from Bamboo/ 5% Spandex

651 Sushi Zipper Footie 0/3M, 3/6M 6/9M

761 Beanie Hat 0/3M

476 Swaddle Blanket 45 x 45cm

#### 95% Viscose from Bamboo/ 5% Spandex

651 Sushi Pink Ruffle Footie

0/3M, 3/6M 6/9M

887 Headband

One size

476 Swaddle Blanket

45 x 45cm