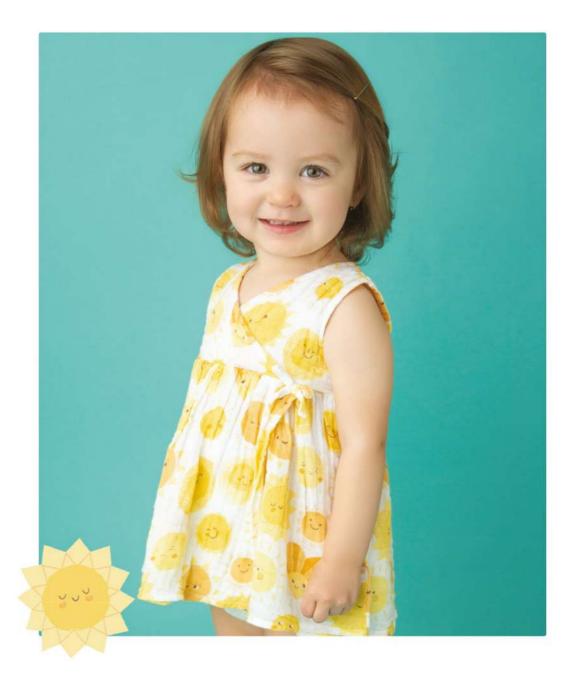

## CALIFORNIA DREAMING Muslin Poppy Fields

146 WRAP COVERALL 0/3M, 3/6M

157 SWADDLE 47X47

723 BANDANA BIB ONE SIZE

150 SUNDRESS/ DIAPER COVER

6/12M, 12/18M, 18/24M SUNDRESS ONLY 2T, 3T, 4T