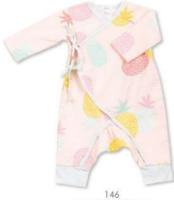

# BIG BLUE Sea Stripes

721 HENLEY SHORTALL 3/6M, 6/12M, 12/18M, 18/24M

0/6M, 6/12M, 12-24M

146 WRAP COVERALL 0/3M, 3/6M