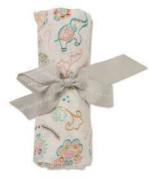

#### JARDIN Petite Rose 95% Viscose From Bamboo/ 5% Spandex

476 SWADDLE BLANKET 45 X 45

126R RUFFLE FRONT ZIPPER ROMPER 0/3M, 3/6M, 6/12M,12/18M, 18/24M

496 KNOTTED BEANIE 0/3M

723 BANDANA BIB ONE SIZE

124 HEADBAND 0/12M

## **NEW BANDANA BIBS** 95% Viscose from Bamboo/ 5% Spandex

723 BANDANA BIB ONE SIZE AVOCADO

723 BANDANA BIB ONE SIZE SWEET PEA

723 BANDANA BIB ONE SIZE ELEPHANT FAMILY

723 BANDANA BIB ONE SIZE JARDIN