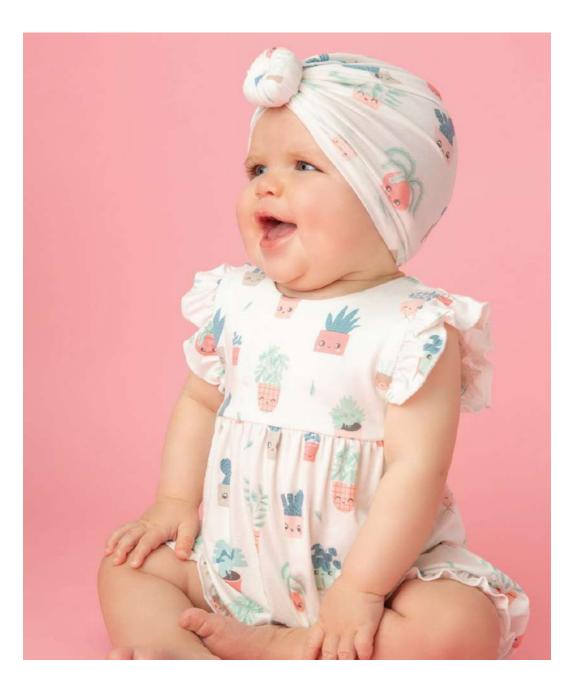

#### CALIFORNIA DREAMING Happy Houseplants

95% Viscose From Bamboo/ 5% Spandex

476 SWADDLE BLANKET 45 X 45

124 HEADBAND 0/12M