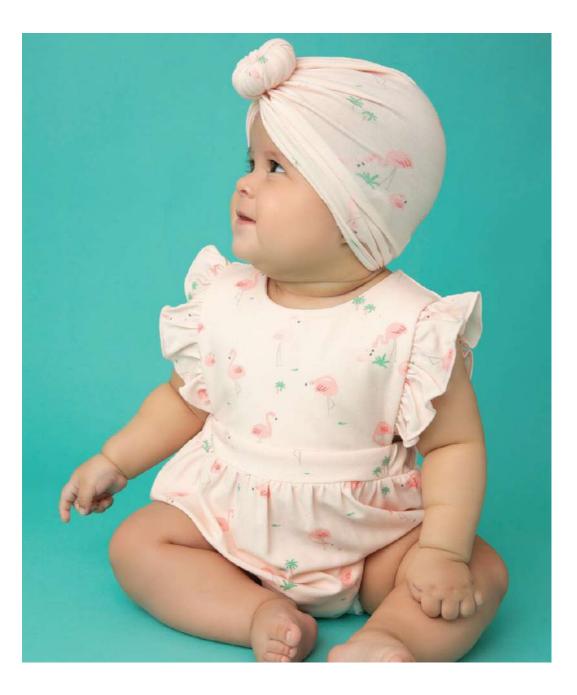

#### ISLAND LIFE Flamingo Family 95% Viscose From Bamboo/ 5% Spandex

RUFFLE FRONT ZIPPER ROMPER 0/3M, 3/6M, 6/12M,12/18M, 18/24M

124 HEADBAND 0/12M

496 KNOTTED BEANIE 0/3M