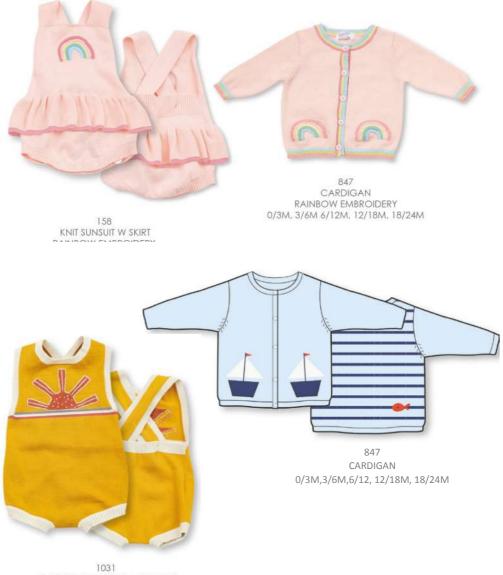

#### NOVELTY KNITS Rainbow and Sun Knits 100% Cotton Sweater Knit 12gg

SWEATER KNITO VERALL SUNSUIT VINTAGE SUN INTARSIA W EMBROIDERY 0/3M, 3/6M, 6/12M