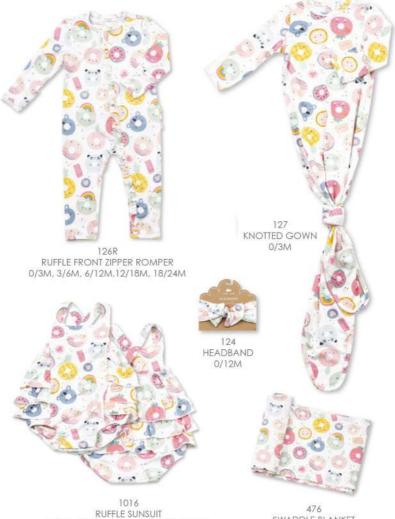

#### JARDIN Petite Rose 95% Viscose From Bamboo/ 5% Spandex

476 SWADDLE BLANKET 45 X 45

126R RUFFLE FRONT ZIPPER ROMPER 0/3M, 3/6M, 6/12M,12/18M, 18/24M

496 KNOTTED BEANIE 0/3M

723 BANDANA BIB ONE SIZE

124 HEADBAND 0/12M