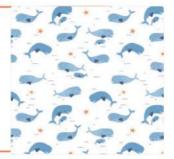

#### BIG BLUE Whale Pod 95% Viscose From Bamboo/ 5% Spandex

170 HENLEY SHORTALL 3/6M, 6/12M, 12/18M, 18/24M

ZIPPER FOOTIE NB, 0/3M, 3/6M, 6/12M

481 KNOTTED HAT 0/3M