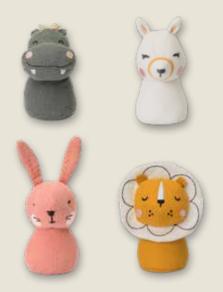

BON TON TOYS
GREAT PLUSH, BETTER WORLD

Mini Rattle assortment in display 25.215.034 10 cm - 4"