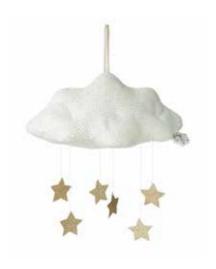

Cloud Corduroy grey w/pompons 34 cm - 13" 25.040.004 IC 4 • OC 12

Cloud Corduroy with stars blue 34 cm - 13"  $25.040.016 \text{ IC } 4 \bullet \text{ OC } 12$ 

Cloud Corduroy white w/stars 34 cm - 13" 25.040.005 IC 4 • OC 12