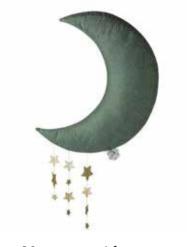

### PICCA LOULOU • MOON & CLOUD

Moon pink with stars
45 cm - 18"
25.040.002 IC 4 • OC 12

Moon yellow with stars 45 cm - 18" 25.040.015 IC 4 • OC 12

Moon grey with stars 45 cm - 18" 25.040.003 IC 4 • OC 12