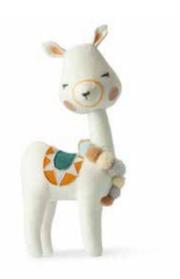

## PICCA LOULOU • 18 CM

Lion in gift box

18 cm - 7"

25.215.012 IC 4 • OC 12

Elephant in gift box

18 cm - 7"

25.215.008 IC 4 • OC 24

Llama in gift box
27 cm - 11"
25.215.010 IC 4 • OC 12