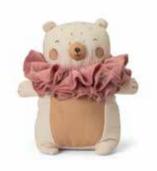

## FRIENDS

AVAILABLE JULY 2020

**Fairy Felicity** 25.215.021 35 cm - 14"

**Fairy Mathilda** 25.215.020 35 cm - 14"

The Bear and his Raggedy Ruff 25.215.016 20 cm - 8"

**Rabbit white in gift box**18 cm - 7"