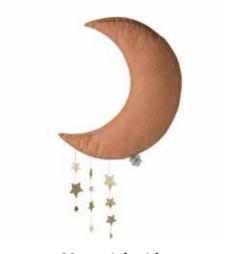

### PICCA LOULOU • MOON & CLOUD

Moon pink with stars
45 cm - 18"
25.040.002 IC 4 • OC 12

Moon yellow with stars 45 cm - 18" 25.040.015 IC 4 • OC 12

Moon grey with stars 45 cm - 18" 25.040.003 IC 4 • OC 12