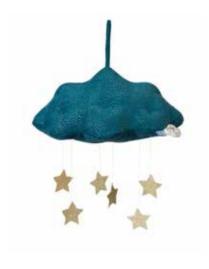

Cloud Corduroy grey w/pompons 34 cm - 13" 25.040.004 IC 4 • OC 12

Cloud Corduroy with stars blue 34 cm - 13"  $25.040.016 \text{ IC } 4 \bullet \text{ OC } 12$ 

Cloud Corduroy white w/stars 34 cm - 13" 25.040.005 IC 4 • OC 12