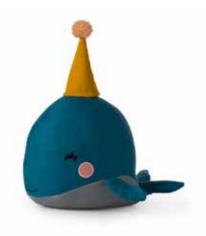

## PICCA LOULOU • SEA LIFE

Whale in gift box
21 cm - 8"
25.215.013 IC 4 • OC 12

Rusty Red Crab in gift box 35 cm - 14" 25.215.014 IC 1 • OC 12

MOON
PARTIES
ARE THE
BEST.

EVERYBODY FROM PICCA LOULOU IS INVITED.