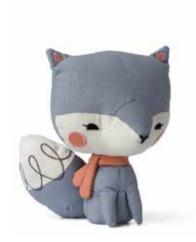

## FOX AND HER BRIGHT & BUSHY TAIL

## PICCA LOULOU • FOX

Fox blue in giftbox

18 cm - 7"

25.215.006 IC 4 • OC 24

Fox pink in gift box

18 cm - 7"

25.215.004 IC 4 • OC 24

Fox blue 24 cm - 9" 25.215.007 IC 4 • OC 12