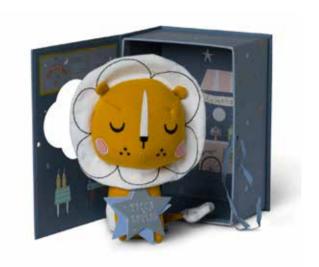

## PICCA LOULOU • 18 CM

Lion in gift box

18 cm - 7"

25.215.012 IC 4 • OC 12

Elephant in gift box

18 cm - 7"

25.215.008 IC 4 • OC 24

Llama in gift box
27 cm - 11"
25.215.010 IC 4 • OC 12