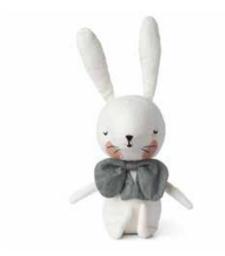

## FRIENDS

AVAILABLE JULY 2020

**Fairy Felicity** 25.215.021 35 cm - 14"

**Fairy Mathilda** 25.215.020 35 cm - 14"

The Bear and his Raggedy Ruff 25.215.016 20 cm - 8"

**Rabbit white in gift box**18 cm - 7"