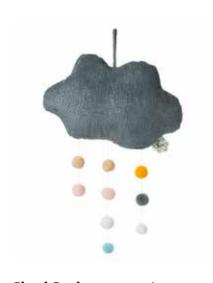

Cloud Corduroy grey w/pompons 34 cm - 13" 25.040.004 IC 4 • OC 12

Cloud Corduroy with stars blue 34 cm - 13"  $25.040.016 \text{ IC } 4 \bullet \text{ OC } 12$ 

Cloud Corduroy white w/stars 34 cm - 13" 25.040.005 IC 4 • OC 12