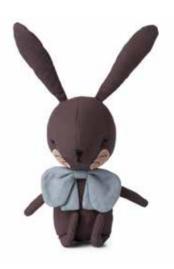

## FRIENDS

AVAILABLE JULY 2020

**Fairy Felicity** 25.215.021 35 cm - 14"

**Fairy Mathilda** 25.215.020 35 cm - 14"

The Bear and his Raggedy Ruff 25.215.016 20 cm - 8"

**Rabbit white in gift box**18 cm - 7"

25.215.001 IC 4 • OC 12

Rabbit pink in gift box

18 cm - 7"

25.215.002 IC 4 • OC 12

**Rabbit green in gift box**18 cm - 7"
25.215.015 IC 1 • OC 12

Rabbit grey in gift box

18 cm - 7"

25.215.015 IC 4 • OC 12