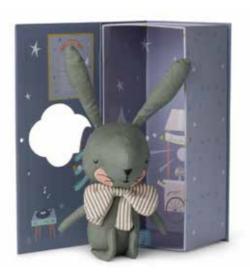

## FRIENDS

AVAILABLE JULY 2020

**Fairy Felicity** 25.215.021 35 cm - 14"

**Fairy Mathilda** 25.215.020 35 cm - 14"

The Bear and his Raggedy Ruff 25.215.016 20 cm - 8"

**Rabbit white in gift box**18 cm - 7"

25.215.001 IC 4 • OC 12

Rabbit pink in gift box

18 cm - 7"

25.215.002 IC 4 • OC 12

**Rabbit green in gift box**18 cm - 7"
25.215.015 IC 1 • OC 12

Rabbit grey in gift box

18 cm - 7"

25.215.015 IC 4 • OC 12