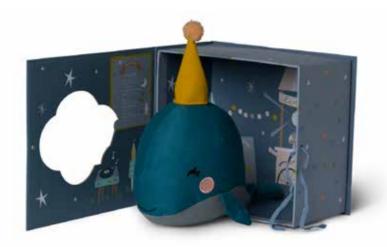

## PICCA LOULOU • SEA LIFE

Whale in gift box
21 cm - 8"
25.215.013 IC 4 • OC 12

Rusty Red Crab in gift box 35 cm - 14" 25.215.014 IC 1 • OC 12

MOON
PARTIES
ARE THE
BEST.

EVERYBODY FROM PICCA LOULOU IS INVITED.