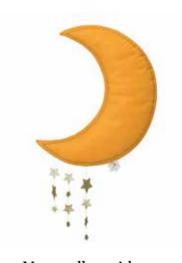

### PICCA LOULOU • MOON & CLOUD

Moon pink with stars
45 cm - 18"
25.040.002 IC 4 • OC 12

Moon yellow with stars 45 cm - 18" 25.040.015 IC 4 • OC 12

Moon grey with stars 45 cm - 18" 25.040.003 IC 4 • OC 12