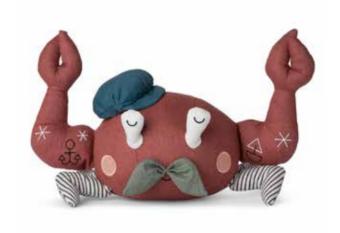

## PICCA LOULOU • SEA LIFE

Whale in gift box
21 cm - 8"
25.215.013 IC 4 • OC 12

Rusty Red Crab in gift box 35 cm - 14" 25.215.014 IC 1 • OC 12

MOON
PARTIES
ARE THE
BEST.

EVERYBODY FROM PICCA LOULOU IS INVITED.