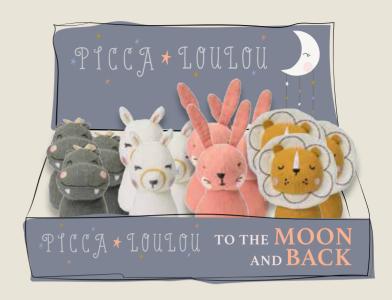

BON TON TOYS
GREAT PLUSH, BETTER WORLD

Mini Rattle assortment in display 25.215.034 10 cm - 4"