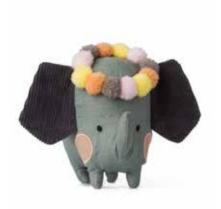

## PICCA LOULOU • 18 CM

Lion in gift box

18 cm - 7"

25.215.012 IC 4 • OC 12

Elephant in gift box

18 cm - 7"

25.215.008 IC 4 • OC 24

Llama in gift box
27 cm - 11"
25.215.010 IC 4 • OC 12