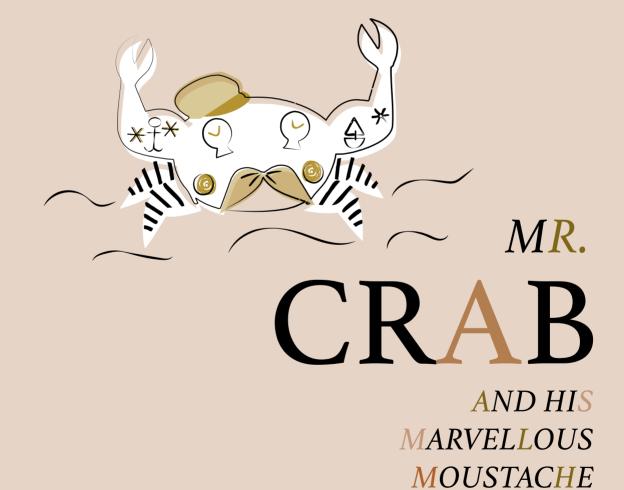

## PICCA LOULOU • SEA LIFE

Whale in gift box
21 cm - 8"
25.215.013 IC 4 • OC 12

Rusty Red Crab in gift box 35 cm - 14" 25.215.014 IC 1 • OC 12

MOON
PARTIES
ARE THE
BEST.

EVERYBODY FROM PICCA LOULOU IS INVITED.