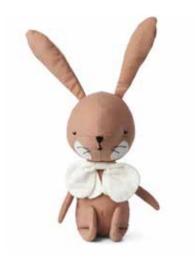

## FRIENDS

AVAILABLE JULY 2020

**Fairy Felicity** 25.215.021 35 cm - 14"

**Fairy Mathilda** 25.215.020 35 cm - 14"

The Bear and his Raggedy Ruff 25.215.016 20 cm - 8"

**Rabbit white in gift box**18 cm - 7"

25.215.001 IC 4 • OC 12

Rabbit pink in gift box

18 cm - 7"

25.215.002 IC 4 • OC 12

**Rabbit green in gift box**18 cm - 7"
25.215.015 IC 1 • OC 12

Rabbit grey in gift box

18 cm - 7"

25.215.015 IC 4 • OC 12