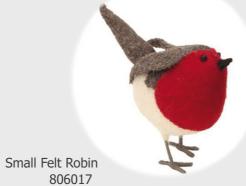

### The Original Felt Robins

X Large Felt Robin 806014

Large Felt Robin 806015

Medium Felt Robin 806016

Mini Hanging Felt Robin 806363

Semi Hanging Felt Robin 844015

Standing Nutcracker Soldier 887049

Red Mushrooms Set of 6 877070