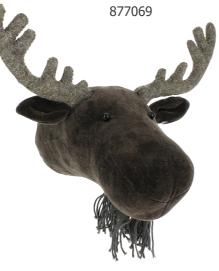

Mum and Dad Penguins Set of 2 Designs 877066

Reindeer with Pom Pom antlers 887006

Reindeer with Scarf 887005

Mini Velvet Reindeer Head 877045

Mini Velvet Polar Bear Head 877046

Mini Velvet Fox Head 877069

Mini Velvet Moose Head 877020