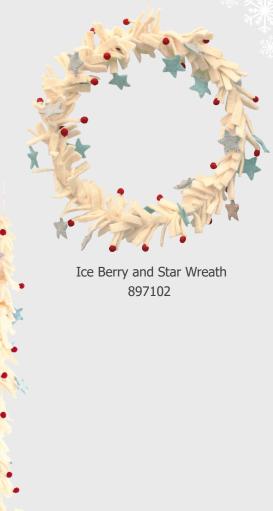

nd Scarf 897121





### Leaf Print Robins



XL Leaf Print Robin 837011









### Silver Leaf Print Robins







Small Silver Leaf Print Robin with Berries 857015



Semi Silver Leaf Print Robin with Berries 857016



Hanging Silver Leaf Print Robin with Berries 857017

### Teal Leaf and Berries Robins



XL Robin with Teal leaves and Berries 837001



Large Robin with Teal leaves and Berries 837002



Semi Hanging Robin with Teal leaves and Berries 837005







Ice Blue Gingerbread Set of 4 Hanging Decs 897101

### Mini Decs in Gift Bag!



Bag of Mini Decs 6 assorted -Reindeer, Trees and Snowmen 897135



Red Gingerbread Shapes Set of 4 887053



Mint Mistletoe Twig 897105



Mint Mistletoe Sprig 897106



Ice Standing Trees - Set of 2 897107



Ice Berry and Star Stocking 897104



Ice Berry and Star Garland 897103





## Christmas Critters

Fox with Hat and Snowballs Dec 897116



Mouse with Present Dec 897115



Bunny with Tree Dec 897113



Donkey with Stack of Presents Dec 897117



Rabbit with Ski's Dec 897114



Fox with Skates Dec 897112

### Shelf Decorations











### Sets of 3 Nativity Decorations In Gift Bag

Away in a Manger



Little Donkey (and Friends)





Away in a Manger - Set of 3 in Gift bag Joesph, Mary & Jesus 897123



Little Donkey (and Friends) - Set of 3 in Gift bag Donkey, Camel & Cow 897141

### O Little Town of Bethlehem





O Little Town of Bethlehem Stable, Inn and Church - Set of 3 in Gift bag 887063

### Hark the Herald Angels Sing





Hark the Herald Angels Sing - Set of 3 in Gift bag Two Angel and the Star of Bethlehem 897