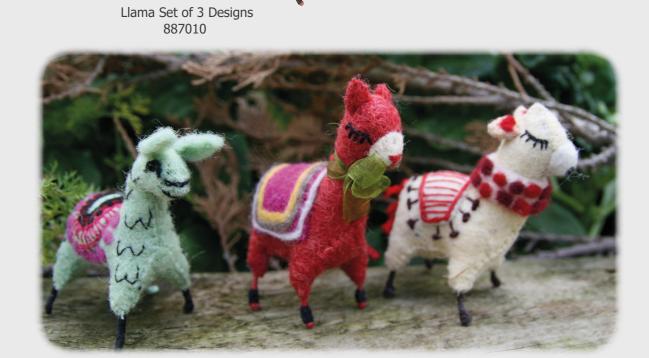

Mum and Dad Penguins Set of 2 Designs 877066

Reindeer with Pom Pom antlers 887006

Reindeer with Scarf 887005

Mini Velvet Reindeer Head 877045

Mini Velvet Polar Bear Head 877046

Mini Velvet Fox Head 877069

Mini Velvet Moose Head 877020