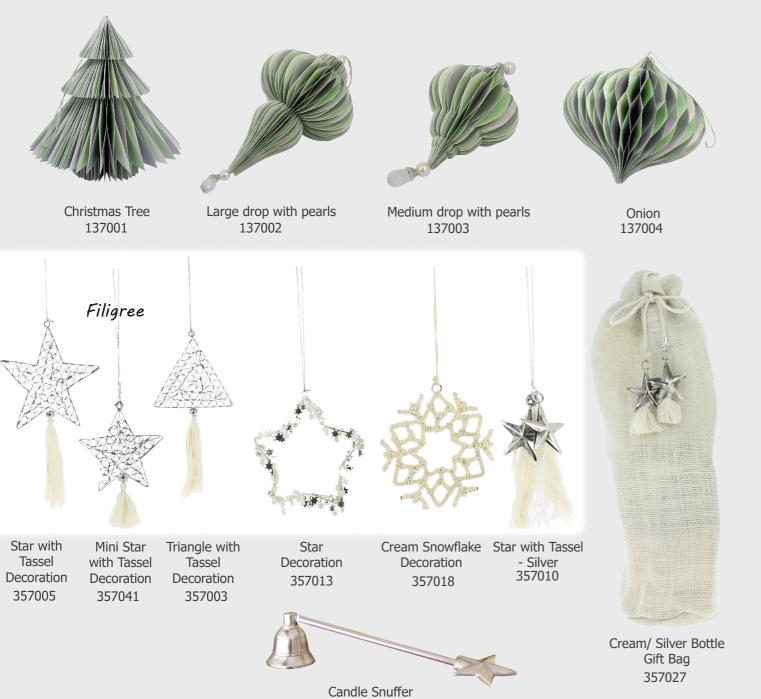

### Honeycombe Decorations - Mint Collection

Pink & Brown Collection

2 tier drop 137102

Onion with Pearls 137103

2 Tier 137104

137105

Gold Bottle Gift Bag 357028

Star with Tassel Decoration - Copper/Gold 357012 - Gold 357011