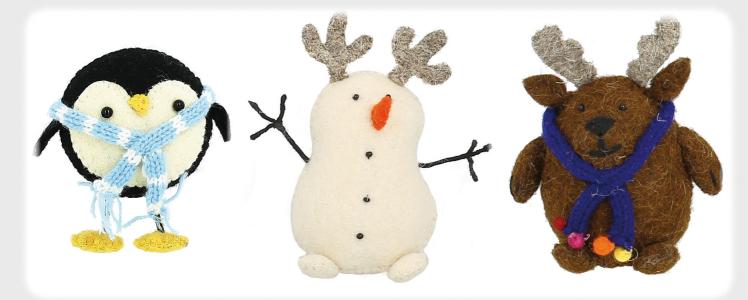

Penguin Mask 897142

Mini Reindeer Head with Stars and Scarf 897121

## Christmas Critters

Fox with Hat and Snowballs Dec 897116

Mouse with Present Dec 897115

Bunny with Tree Dec 897113

Donkey with Stack of Presents Dec 897117

Rabbit with Ski's Dec 897114

Fox with Skates Dec 897112

### Snow Friends

Polar Bear in Jumper Hanging Dec 887040

Penguin in Jumper Hanging Dec 887039

Robin in Jumper Hanging Dec 887031

Moose with Jumper Hanging Decoration 887041

Polar Bear in Jumper Standing 887037

### Woodland

Penguin Hanging Decorations Set of 6 Designs 887002

Penguin Standing Decorations Set of 3 Designs 887001

Owl Hanging Decorations Set of 3 Designs 887012

Reindeer with jumpers Decorations Set of 2 Designs

Mum and Dad Penguins Set of 2 Designs 877066

Reindeer with Pom Pom antlers 887006

Reindeer with Scarf 887005

Mini Velvet Reindeer Head 877045

Mini Velvet Polar Bear Head 877046

Mini Velvet Fox Head 877069

Mini Velvet Moose Head 877020