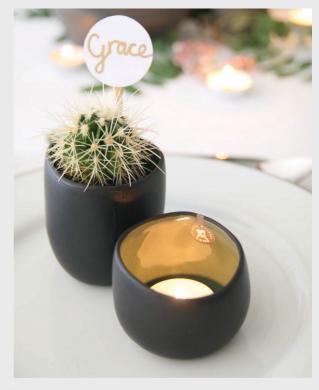

ries







327119

Heart with Tassel Decoration Star with Tassel Decoration 357044



Silver Star Single Bell 327126 - 4cm



Heart with Bell

Decoration

357043







Star with Bell

Decoration

357042

386010 - 6cm



Mini Bell

- Gold/ Pewter

357039

White Bell with Jute Bow Decoration 386013 - 4cm 307017 - 4cm

- White/Silver







Drop Bauble- Rice - White/ silver 207005





### Honeycombe Decorations - Mint Collection



Pink & Brown Collection



2 tier drop 137102



Onion with Pearls 137103



2 Tier 137104



137105



Gold Bottle Gift Bag 357028



Star with Tassel Decoration - Copper/Gold 357012 - Gold 357011



Mini Bell Wreath
Decoration
- Gold/ Copper
307031

Spiral
Decoration
- Copper



Set Of 2 Circle and Star Decorations
- Copper
307025





### Ceramics



















### More Info Pricelist

For prices, pack sizes and conditions please ask your relevant distributor for a pricelist.

### New Distributor?

We are currently looking for new distributors all around the world, so if you are interested in representing Fiona Walker England please get in touch.

### Contact Us

If you have any questions or would like more information about the brand please feel free to contact us.

Email:

info@fionawalkerengland.com or visit:

www.fionawalkerengland.com

To become a stockist please contact the distributor:



UK, EUROPE AND THE REST OF THE WORLD

01628 820082 Info@s-cbrands.com www.s-cbrands.com