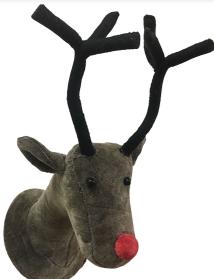

Mum and Dad Penguins Set of 2 Designs 877066

Reindeer with Pom Pom antlers 887006

Reindeer with Scarf 887005

Mini Velvet Reindeer Head 877045

Mini Velvet Polar Bear Head 877046

Mini Velvet Fox Head 877069

Mini Velvet Moose Head 877020