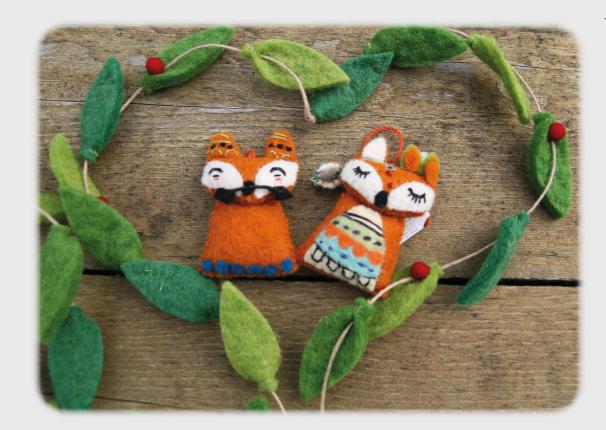

Mum and Dad Penguins Set of 2 Designs 877066

Reindeer with Pom Pom antlers 887006

Reindeer with Scarf 887005

Mini Velvet Reindeer Head 877045

Mini Velvet Polar Bear Head 877046

Mini Velvet Fox Head 877069

Mini Velvet Moose Head 877020