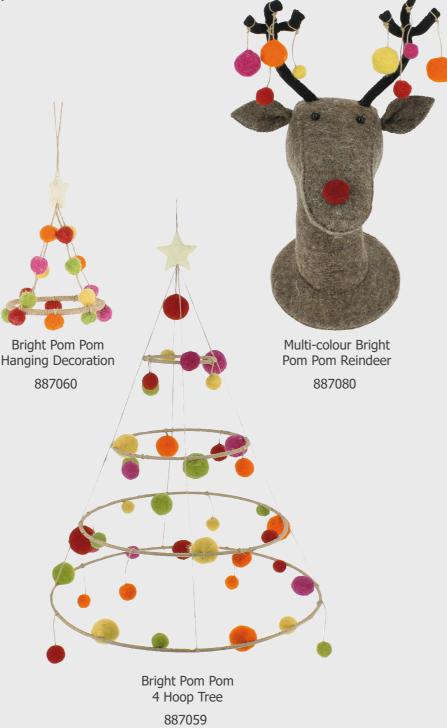

### The Bright Collection Bright Pom Pom Wreath 887062 Bright Pom Pom Hanging Decoration 887060

Pom Pom and Navy Stocking 887086

Pom Pom Hanging 4 Hoop Christmas Tree - Green 887057