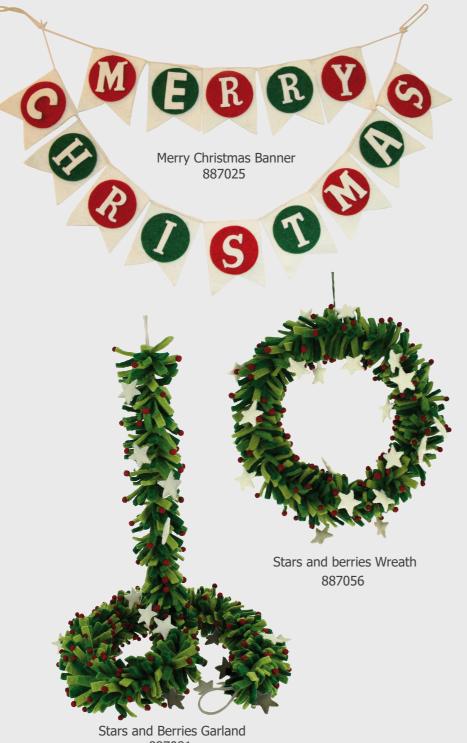

Leaves and Berries Garland 887023

Green Stocking with Stars and Berries 887055

**Red Stocking** with Stars and Berries 887082

887081

Mistletoe Twig 887083

Classic Grey Reindeer 836135

Mistletoe Sprig 887084