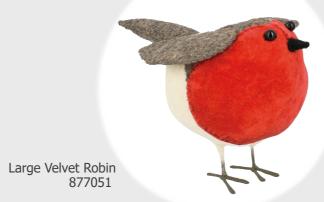

### Shelf Decorations











### Sets of 3 Nativity Decorations In Gift Bag

Away in a Manger



Little Donkey (and Friends)





Away in a Manger - Set of 3 in Gift bag Joesph, Mary & Jesus 897123



Little Donkey (and Friends) - Set of 3 in Gift bag Donkey, Camel & Cow 897141

### O Little Town of Bethlehem





O Little Town of Bethlehem Stable, Inn and Church - Set of 3 in Gift bag 887063

### Hark the Herald Angels Sing





Hark the Herald Angels Sing - Set of 3 in Gift bag Two Angel and the Star of Bethlehem 897140

We Three Kings





We Three Kings - Set of 3 in Gift bag Three Kings 897124

### While Shepherds Watched Their Flocks





While the Shepherds Watched Their Flocks Set of 3 in Gift bag
Two Shepherds and a Sheep
897125





# Velvet Robins XL Velvet Robin 877050









### The Original Felt Robins



X Large Felt Robin 806014



Large Felt Robin 806015



Medium Felt Robin 806016



Mini Hanging Felt Robin 806363



Semi Hanging Felt Robin 844015









Standing Nutcracker Soldier 887049





Red Mushrooms Set of 6 877070



Leaves and Berries Garland 887023







Green Stocking with Stars and Berries 887055



**Red Stocking** with Stars and Berries 887082



887081



Mistletoe Twig 887083



Classic Grey Reindeer 836135



Mistletoe Sprig 887084



Dog Hanging Decs!



Lime Single Bell with Jute Bow 4cm 307020



Mixed Dog Hanging Decorations Set of 6 Dogs



Lime Single Bell with Jute Bow 6cm 307016





Christmas Tree with Stars and Wooden Stand 887021



Christmas Tree with Stars Hanging Decoration 887022



Pom Pom Hanging 4 Hoop Christma