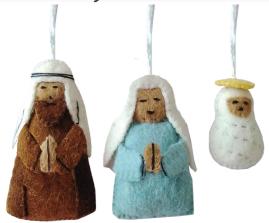

### Sets of 3 Nativity Decorations In Gift Bag

Away in a Manger

Little Donkey (and Friends)

Away in a Manger - Set of 3 in Gift bag Joesph, Mary & Jesus 897123

Little Donkey (and Friends) - Set of 3 in Gift bag Donkey, Camel & Cow 897141