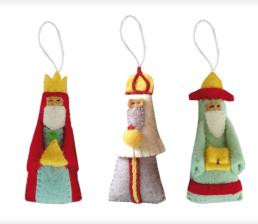

### Hark the Herald Angels Sing

Hark the Herald Angels Sing - Set of 3 in Gift bag Two Angel and the Star of Bethlehem 897140

We Three Kings

We Three Kings - Set of 3 in Gift bag Three Kings 897124