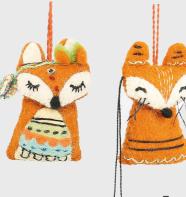

Mini Sleepy Reindeer Head 867033

Woodland Hanging Decorations

Fox with Hat 887015

Hedgehog with Scarf 887011

Mouse with Bow 817048

Fox with Scarf 887014

Paper Mache Baubles 717001

Christmas Lunch Set of 5 Designs 857072