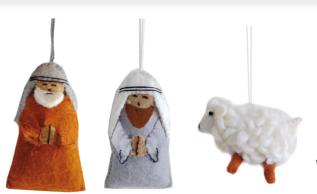

### While Shepherds Watched Their Flocks

While the Shepherds Watched Their Flocks Set of 3 in Gift bag
Two Shepherds and a Sheep
897125