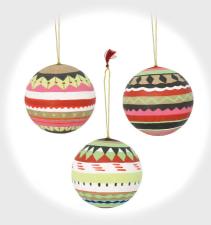

owmen Hanging Decorations Set of 6 Designs 887048



Snowmen Standing Decorations Set of 6 Designs 887047







### Woodland





Penguin Hanging Decorations Set of 6 Designs 887002



Penguin Standing Decorations Set of 3 Designs 887001







Owl Hanging Decorations Set of 3 Designs 887012













Reindeer with jumpers Decorations Set of 2 Designs



Mum and Dad Penguins Set of 2 Designs 877066



Reindeer with Pom Pom antlers 887006





Reindeer with Scarf 887005













Mini Velvet Reindeer Head 877045



Mini Velvet Polar Bear Head 877046



Mini Velvet Fox Head 877069



Mini Velvet Moose Head 877020



Mini Sleepy Reindeer Head 867033



Woodland Hanging Decorations



Fox with Hat 887015

Hedgehog with Scarf 887011

Mouse with Bow 817048

Fox with Scarf 887014











Paper Mache Baubles 717001



























Christmas Lunch Set of 5 Designs 857072











Christmas Dessert Set of 5 Designs 857038







### Velvet Accessories







327119

Heart with Tassel Decoration Star with Tassel Decoration 357044



Silver Star Single Bell 327126 - 4cm



Heart with Bell

Decoration

357043







Star with Bell

Decoration

357042

386010 - 6cm



Mini Bell

- Gold/ Pewter

357039

White Bell with Jute Bow Decoration 386013 - 4cm 307017 - 4cm

- White/Silver







Drop Bauble- Rice - White/ silver 207005





### Honeycombe Decorations - Mint Collection



Pink & Brown Collection



2 tier drop 137102



Onion with Pearls 137103



2 Tier 137104



137105



Gold Bottle Gift Bag 357028



Star with Tassel Decoration - Copper/Gold 357012 - Gold