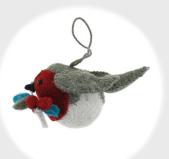

### The Original Felt Robins

X Large Felt Robin 806014

Large Felt Robin 806015

Medium Felt Robin 806016

Mini Hanging Felt Robin 806363

Semi Hanging Felt Robin 844015

Standing Nutcracker Soldier 887049

Red Mushrooms Set of 6 877070