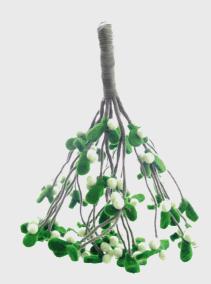

Leaves and Berries Garland 887023

Green Stocking with Stars and Berries 887055

**Red Stocking** with Stars and Berries 887082

887081

Mistletoe Twig 887083

Classic Grey Reindeer 836135

Mistletoe Sprig 887084