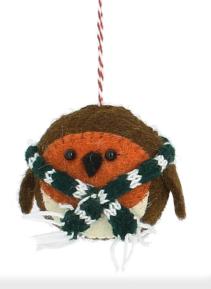

### Leaf Print Robins

XL Leaf Print Robin 837011

### Silver Leaf Print Robins

Small Silver Leaf Print Robin with Berries 857015

Semi Silver Leaf Print Robin with Berries 857016

Hanging Silver Leaf Print Robin with Berries 857017

### Teal Leaf and Berries Robins

XL Robin with Teal leaves and Berries 837001

Large Robin with Teal leaves and Berries 837002

Semi Hanging Robin with Teal leaves and Berries 837005

Ice Blue Gingerbread Set of 4 Hanging Decs 897101

# Velvet Robins XL Velvet Robin 877050

### The Original Felt Robins

X Large Felt Robin 806014

Large Felt Robin 806015

Medium Felt Robin 806016

Mini Hanging Felt Robin 806363

Semi Hanging Felt Robin 844015

Standing Nutcracker Soldier 887049

Red Mushrooms Set of 6 877070