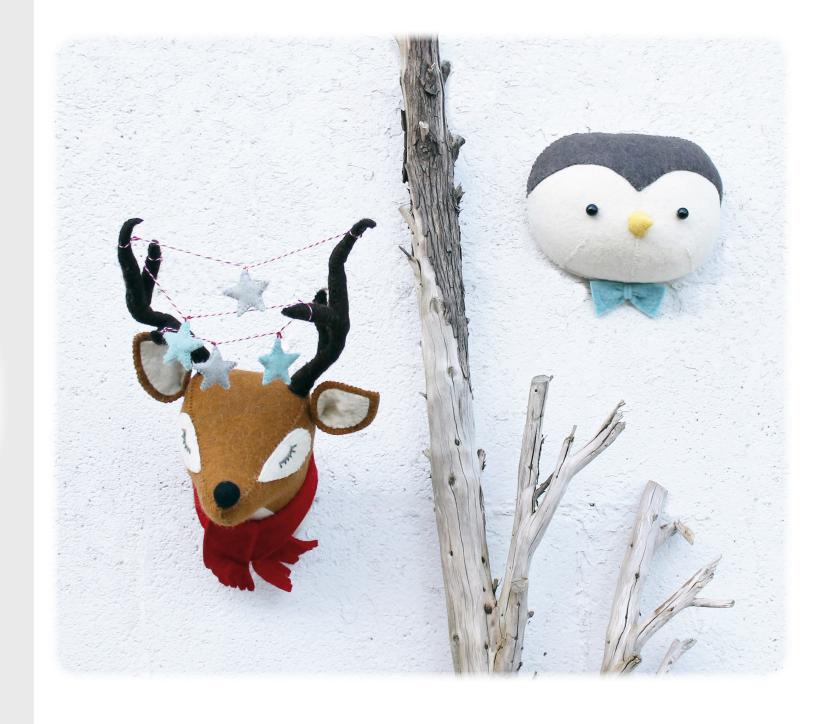

Penguin Mask 897142



Mini Reindeer Head with Stars and Scarf 897121





### Leaf Print Robins



XL Leaf Print Robin 837011









### Silver Leaf Print Robins







Small Silver Leaf Print Robin with Berries 857015



Semi Silver Leaf Print Robin with Berries 857016



Hanging Silver Leaf Print Robin with Berries 857017

### Teal Leaf and Berries Robins



XL Robin with Teal leaves and Berries 837001



Large Robin with Teal leaves and Berries 837002



Semi Hanging Robin with Teal leaves and Berries 837005







Ice Blue Gingerbread Set of 4 Hanging Decs 897101

### Mini Decs in Gift Bag!



Bag of Mini Decs 6 assorted -Reindeer, Trees and Snowmen 897135



Red Gingerbread Shapes Set of 4 887053



Mint Mistletoe Twig 897105



Mint Mistletoe Sprig 897106



Ice Standing Trees - Set of 2 897107



Ice Berry and Star Stocking 897104



Ice Berry and S