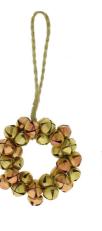

Mini Bell Wreath
Decoration
- Gold/ Copper
307031

Spiral
Decoration
- Copper

Set Of 2 Circle and Star Decorations
- Copper
307025