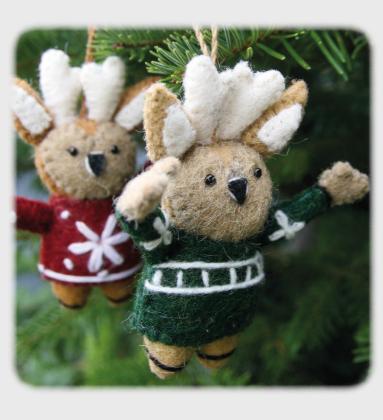

## Christmas Critters

Fox with Hat and Snowballs Dec 897116

Mouse with Present Dec 897115

Bunny with Tree Dec 897113

Donkey with Stack of Presents Dec 897117

Rabbit with Ski's Dec 897114

Fox with Skates Dec 897112