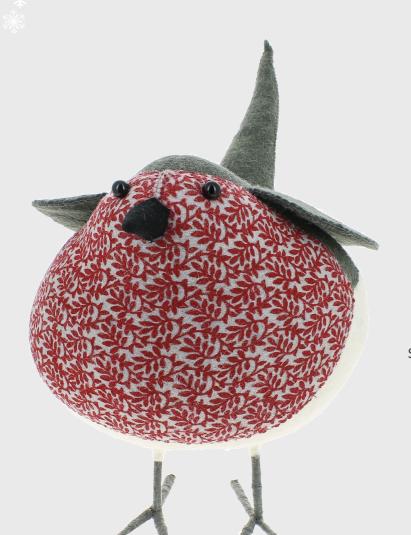

Penguin Mask 897142



Mini Reindeer Head with Stars and Scarf 897121





### Leaf Print Robins



XL Leaf Print Robin 837011









### Silver Leaf Print Robins







Small Silver Leaf Print Robin with Berries 857015



Semi Silver Leaf Print Robin with Berries 857016



Hanging Silver Leaf Print Robin with Berries 857017

### Teal Leaf and Berries Robins



XL Robin with Teal leaves and Berries 837001



Large Robin with Teal leaves and Berries 837002



Semi Hanging Robin with Teal leaves and Berries 837005







Ice Blue Gingerbread Set of 4 Hanging Decs 897101

### Mini Decs in Gift Bag!



Bag of Mini Decs 6 assorted -Reindeer, Trees and Snowmen 897135



Red Gingerbread Shapes Set of 4 887053



Mint Mistletoe Twig 897105



Mint Mistletoe Sprig 897106



Ice Standing Trees - Set of 2 897107



Ice Berry and Star Stocking 897104



Ice Berry and Star Garland 897103





##