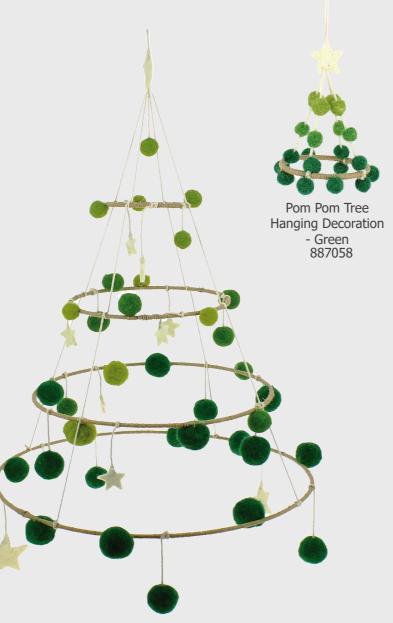

Robins XL Velvet Robin 877050









### The Original Felt Robins



X Large Felt Robin 806014



Large Felt Robin 806015



Medium Felt Robin 806016



Mini Hanging Felt Robin 806363



Semi Hanging Felt Robin 844015









Standing Nutcracker Soldier 887049





Red Mushrooms Set of 6 877070



Leaves and Berries Garland 887023







Green Stocking with Stars and Berries 887055



**Red Stocking** with Stars and Berries 887082



887081



Mistletoe Twig 887083



Classic Grey Reindeer 836135



Mistletoe Sprig 887084



Dog Hanging Decs!



Lime Single Bell with Jute Bow 4cm 307020



Mixed Dog Hanging Decorations Set of 6 Dogs



Lime Single Bell with Jute Bow 6cm 307016





Christmas Tree with Stars and Wooden Stand 887021



Christmas Tree with Stars Hanging Decoration 887022



Pom Pom Hanging 4 Hoop Christmas Tree - Green 887057







### The Bright Collection Bright Pom Pom Wreath 887062 Bright Pom Pom Hanging Decoration 887060



Pom Pom and Navy Stocking 887086









### Snow Friends



Polar Bear in Jumper Hanging Dec 887040



Penguin in Jumper Hanging Dec 887039



Robin in Jumper Hanging Dec 887031



Moose with Jumper Hanging Decoration 887041



Polar Bear in Jumper Standing 887037



Penguin in Jumper Standing 887038



Robin in Jumper Standing 887036



Pig Decoration 887044



Goose Decoration 887046



Turkey Decoration 887045













Baby Snowman Hanging Dec 887034



Baby Moose Hanging Dec 887035



Baby Penguin Standing 887028

Baby Snowman Standing 887029

Baby Moose Standing 887030



Baby Polar Bear Hanging Dec 887032



Baby Robin