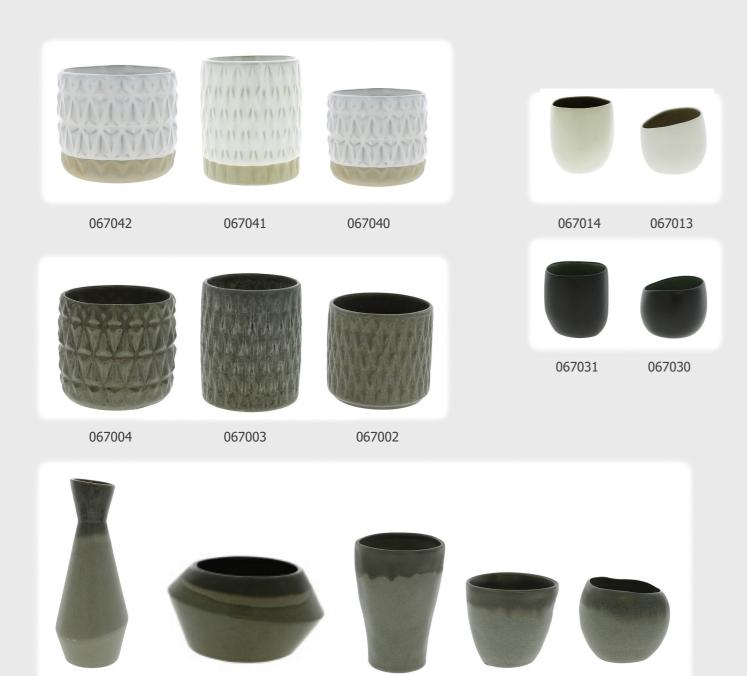

essories







327119

Heart with Tassel Decoration Star with Tassel Decoration 357044



Silver Star Single Bell 327126 - 4cm



Heart with Bell

Decoration

357043







Star with Bell

Decoration

357042

386010 - 6cm



Mini Bell

- Gold/ Pewter

357039

White Bell with Jute Bow Decoration 386013 - 4cm 307017 - 4cm

- White/Silver







Drop Bauble- Rice - White/ silver 207005





### Honeycombe Decorations - Mint Collection



Pink & Brown Collection



2 tier drop 137102



Onion with Pearls 137103



2 Tier 137104



137105



Gold Bottle Gift Bag 357028



Star with Tassel Decoration - Copper/Gold 357012 - Gold 357011



Mini Bell Wreath
Decoration
- Gold/ Copper
307031

Spiral
Decoration
- Copper



Set Of 2 Circle and Star Decorations
- Copper
307025





### Ceramics



















### More Info Pricelist

For prices, pack sizes and conditions please ask your relevant distributor for a pricelist.

### New Distributor?

We are currently looking for new distributors all around the world, so if you are interested in representing Fiona Walker England please get in touch.

### Contact Us

If you have any questions or would like more information about the brand please feel free to contact us.

Email:

info@fionawalkerengland.com or visit:

www.fionawalkerengland.com

To become a stockist please contact the distributor:



UK, EUROPE AND THE REST OF THE WORLD

01628 820082 Info@s-cbrands.com www.s-cbrands.com