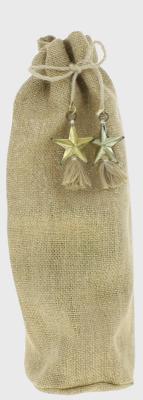

### Honeycombe Decorations - Mint Collection

Pink & Brown Collection

2 tier drop 137102

Onion with Pearls 137103

2 Tier 137104

137105

Gold Bottle Gift Bag 357028

Star with Tassel Decoration - Copper/Gold 357012 - Gold 357011