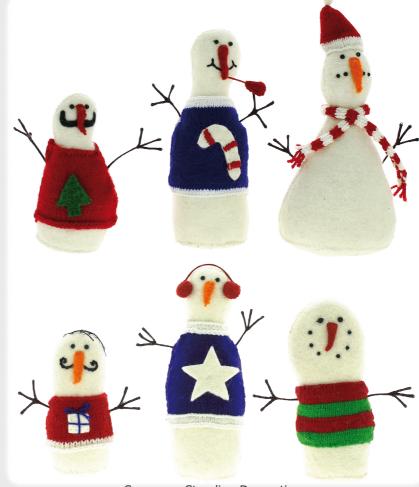

Baby Snowman Standing 887029

Baby Moose Standing 887030

Baby Polar Bear Hanging Dec 887032

Baby Robin Hanging Dec 887031

Baby Polar Bear Standing 887027

Baby Robin Standing 887026

Snowmen Hanging Decorations Set of 6 Designs 887048

Snowmen Standing Decorations Set of 6 Designs 887047