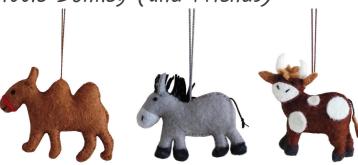

### Sets of 3 Nativity Decorations In Gift Bag

Away in a Manger

Little Donkey (and Friends)

Away in a Manger - Set of 3 in Gift bag Joesph, Mary & Jesus 897123

Little Donkey (and Friends) - Set of 3 in Gift bag Donkey, Camel & Cow 897141