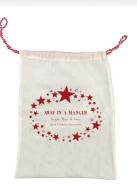

### Sets of 3 Nativity Decorations In Gift Bag

Away in a Manger

Little Donkey (and Friends)

Away in a Manger - Set of 3 in Gift bag Joesph, Mary & Jesus 897123

Little Donkey (and Friends) - Set of 3 in Gift bag Donkey, Camel & Cow 897141