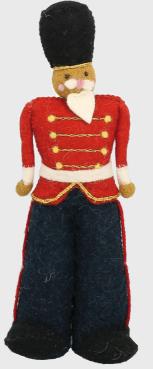

### The Original Felt Robins

X Large Felt Robin 806014

Large Felt Robin 806015

Medium Felt Robin 806016

Mini Hanging Felt Robin 806363

Semi Hanging Felt Robin 844015

Standing Nutcracker Soldier 887049

Red Mushrooms Set of 6 877070