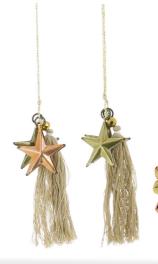

### Honeycombe Decorations - Mint Collection

Pink & Brown Collection

2 tier drop 137102

Onion with Pearls 137103

2 Tier 137104

137105

Gold Bottle Gift Bag 357028

Star with Tassel Decoration - Copper/Gold 357012 - Gold 357011