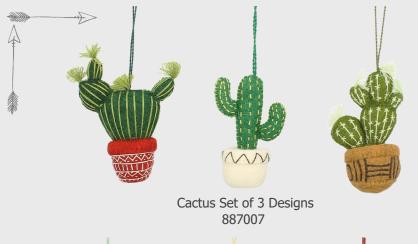

Snowmen Hanging Decorations Set of 6 Designs 887048



Snowmen Standing Decorations Set of 6 Designs 887047







### Woodland





Penguin Hanging Decorations Set of 6 Designs 887002



Penguin Standing Decorations Set of 3 Designs 887001







Owl Hanging Decorations Set of 3 Designs 887012













Reindeer with jumpers Decorations Set of 2 Designs



Mum and Dad Penguins Set of 2 Designs 877066



Reindeer with Pom Pom antlers 887006





Reindeer with Scarf 887005













Mini Velvet Reindeer Head 877045



Mini Velvet Polar Bear Head 877046



Mini Velvet Fox Head 877069



Mini Velvet Moose Head 877020



Mini Sleepy Reindeer Head 867033



Woodland Hanging Decorations



Fox with Hat 887015

Hedgehog with Scarf 887011

Mouse with Bow 817048

Fox with Scarf 887014











Paper Mache Baubles 717001



























Christmas Lunch Set of 5 Designs 857072











Christmas Dessert Set of 5 Designs 857038







### Velvet Accessories







327119

Heart with Tassel Decoration Star with Tassel Decoration 357044



Silver Star Single Bell 327126 - 4cm



Heart with Bell

Decoration

357043







Star with Bell

Decoration

357042

386010 - 6cm



Mini Bell

- Gold/ Pewter

357039

White Bell with Jute Bow Decoration 386013 - 4cm 307017 - 4cm

- White/Silver







Drop Bauble- Rice - White/ silver 207005





### Honeycombe Decorations - Mint Collection



Pink & Brown Collection



2 tier drop 137102



Onion with Pearls 137103



2 Tier 137104



137105



Gold Bottle Gift Bag 357028



Star with Tassel Decoration - Copper/Gold 357012 -