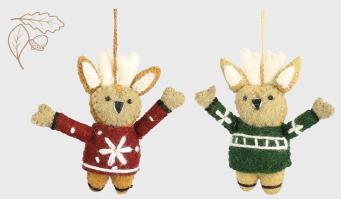

### Woodland

Penguin Hanging Decorations Set of 6 Designs 887002

Penguin Standing Decorations Set of 3 Designs 887001

Owl Hanging Decorations Set of 3 Designs 887012

Reindeer with jumpers Decorations Set of 2 Designs