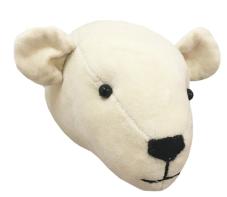

Mum and Dad Penguins Set of 2 Designs 877066

Reindeer with Pom Pom antlers 887006

Reindeer with Scarf 887005

Mini Velvet Reindeer Head 877045

Mini Velvet Polar Bear Head 877046

Mini Velvet Fox Head 877069

Mini Velvet Moose Head 877020