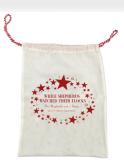

### While Shepherds Watched Their Flocks

While the Shepherds Watched Their Flocks Set of 3 in Gift bag
Two Shepherds and a Sheep
897125