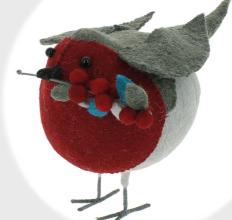

### The Original Felt Robins

X Large Felt Robin 806014

Large Felt Robin 806015

Medium Felt Robin 806016

Mini Hanging Felt Robin 806363

Semi Hanging Felt Robin 844015

Standing Nutcracker Soldier 887049

Red Mushrooms Set of 6 877070