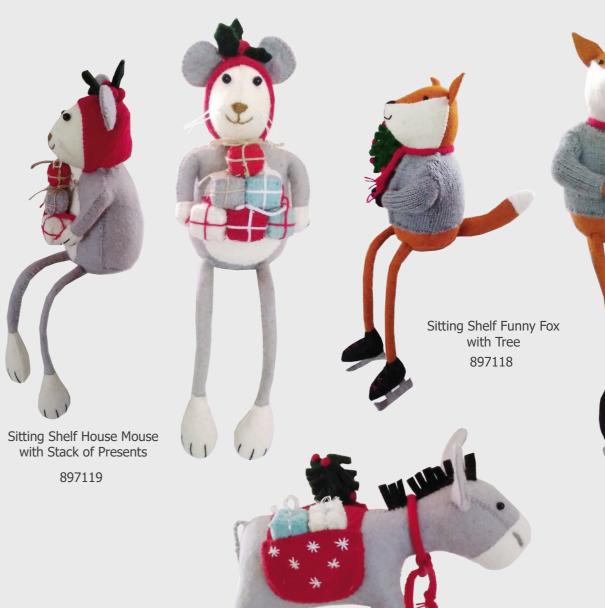

## Christmas Critters

Fox with Hat and Snowballs Dec 897116

Mouse with Present Dec 897115

Bunny with Tree Dec 897113

Donkey with Stack of Presents Dec 897117

Rabbit with Ski's Dec 897114

Fox with Skates Dec 897112

### Shelf Decorations