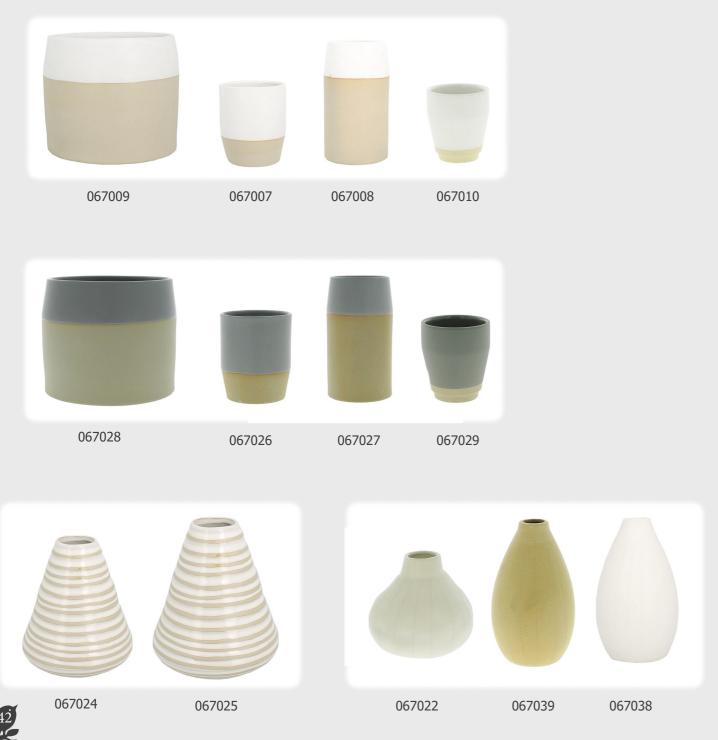

et Accessories







327119

Heart with Tassel Decoration Star with Tassel Decoration 357044



Silver Star Single Bell 327126 - 4cm



Heart with Bell

Decoration

357043







Star with Bell

Decoration

357042

386010 - 6cm



Mini Bell

- Gold/ Pewter

357039

White Bell with Jute Bow Decoration 386013 - 4cm 307017 - 4cm

- White/Silver







Drop Bauble- Rice - White/ silver 207005





### Honeycombe Decorations - Mint Collection



Pink & Brown Collection



2 tier drop 137102



Onion with Pearls 137103



2 Tier 137104



137105



Gold Bottle Gift Bag 357028



Star with Tassel Decoration - Copper/Gold 357012 - Gold 357011



Mini Bell Wreath
Decoration
- Gold/ Copper
307031

Spiral
Decoration
- Copper



Set Of 2 Circle and Star Decorations
- Copper
307025





### Ceramics



















### More Info Pricelist

For prices, pack sizes and conditions please ask your relevant distributor for a pricelist.

### New Distributor?

We are currently looking for new distributors all around the world, so if you are interested in representing Fiona Walker England please get in touch.

### Contact Us

If you have any questions or would like more information about the brand please feel free to contact us.

Email:

info@fionawalkerengland.com or visit:

www.fionawalkerengland.com

To become a stockist please contact the distributor:



UK, EUROPE AND THE REST OF THE WORLD

01628 820082 Info@s-cbrands.com www.s-cbrands.com