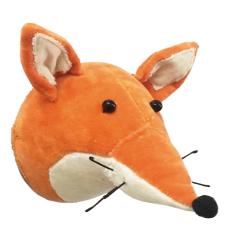

Mum and Dad Penguins Set of 2 Designs 877066

Reindeer with Pom Pom antlers 887006

Reindeer with Scarf 887005

Mini Velvet Reindeer Head 877045

Mini Velvet Polar Bear Head 877046

Mini Velvet Fox Head 877069

Mini Velvet Moose Head 877020