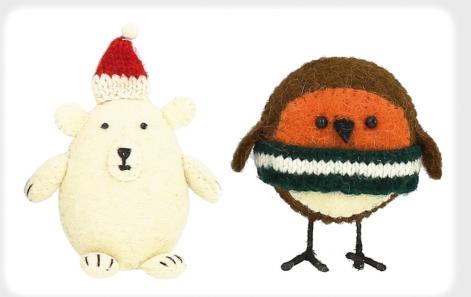

### Snow Friends

Polar Bear in Jumper Hanging Dec 887040

Penguin in Jumper Hanging Dec 887039

Robin in Jumper Hanging Dec 887031

Moose with Jumper Hanging Decoration 887041

Polar Bear in Jumper Standing 887037

Penguin in Jumper Standing 887038

Robin in Jumper Standing 887036

Pig Decoration 887044

Goose Decoration 887046

Turkey Decoration 887045

Baby Snowman Hanging Dec 887034

Baby Moose Hanging Dec 887035

Baby Penguin Standing 887028

Baby Snowman Standing 887029

Baby Moose Standing 887030

Baby Polar Bear Hanging Dec 887032

Baby Robin Hanging Dec 887031

Baby Polar Bear Standing 887027

Baby Robin Standing 887026

Snowmen Hanging Decorations Set of 6 Designs 887048

### Leaf Print Robins

XL Leaf Print Robin 837011

### Silver Leaf Print Robins

Small Silver Leaf Print Robin with Berries 857015

Semi Silver Leaf Print Robin with Berries 857016

Hanging Silver Leaf Print Robin with Berries 857017

### Teal Leaf and Berries Robins

XL Robin with Teal leaves and Berries 837001

Large Robin with Teal leaves and Berries 837002

Semi Hanging Robin with Teal leaves and Berries 837005

Ice Blue Gingerbread Set of 4 Hanging Decs 897101