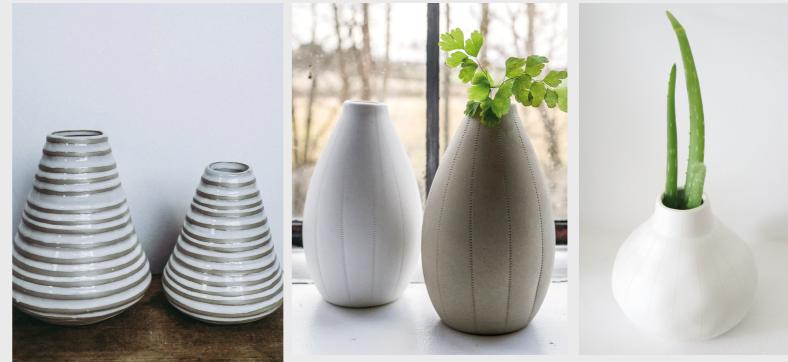

ccessories







327119

Heart with Tassel Decoration Star with Tassel Decoration 357044



Silver Star Single Bell 327126 - 4cm



Heart with Bell

Decoration

357043







Star with Bell

Decoration

357042

386010 - 6cm



Mini Bell

- Gold/ Pewter

357039

White Bell with Jute Bow Decoration 386013 - 4cm 307017 - 4cm

- White/Silver







Drop Bauble- Rice - White/ silver 207005





### Honeycombe Decorations - Mint Collection



Pink & Brown Collection



2 tier drop 137102



Onion with Pearls 137103



2 Tier 137104



137105



Gold Bottle Gift Bag 357028



Star with Tassel Decoration - Copper/Gold 357012 - Gold 357011



Mini Bell Wreath
Decoration
- Gold/ Copper
307031

Spiral
Decoration
- Copper



Set Of 2 Circle and Star Decorations
- Copper
307025





### Ceramics



















### More Info Pricelist

For prices, pack sizes and conditions please ask your relevant distributor for a pricelist.

### New Distributor?

We are currently looking for new distributors all around the world, so if you are interested in representing Fiona Walker England please get in touch.

### Contact Us

If you have any questions or would like more information about the brand please feel free to contact us.

Email:

info@fionawalkerengland.com or visit:

www.fionawalkerengland.com

To become a stockist please contact the distributor:



UK, EUROPE AND THE REST OF THE WORLD

01628 820082 Info@s-cbrands.com www.s-cbrands.com