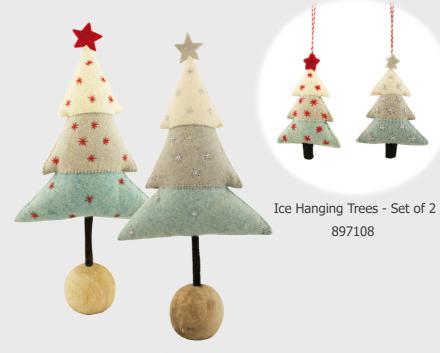

### Mini Decs in Gift Bag!

Bag of Mini Decs 6 assorted -Reindeer, Trees and Snowmen 897135

Red Gingerbread Shapes Set of 4 887053

Mint Mistletoe Twig 897105

Mint Mistletoe Sprig 897106

Ice Standing Trees - Set of 2 897107