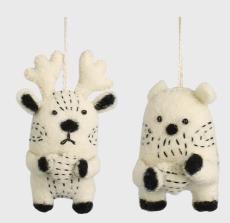

Mum and Dad Penguins Set of 2 Designs 877066

Reindeer with Pom Pom antlers 887006

Reindeer with Scarf 887005

Mini Velvet Reindeer Head 877045

Mini Velvet Polar Bear Head 877046

Mini Velvet Fox Head 877069

Mini Velvet Moose Head 877020