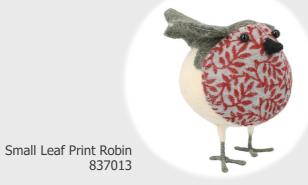

Penguin Mask 897142



Mini Reindeer Head with Stars and Scarf 897121





### Leaf Print Robins



XL Leaf Print Robin 837011









### Silver Leaf Print Robins







Small Silver Leaf Print Robin with Berries 857015



Semi Silver Leaf Print Robin with Berries 857016



Hanging Silver Leaf Print Robin with Berries 857017

### Teal Leaf and Berries Robins



XL Robin with Teal leaves and Berries 837001



Large Robin with Teal leaves and Berries 837002



Semi Hanging Robin with Teal leaves and Berries 837005







Ice Blue Gingerbread Set of 4 Hanging Decs 897101

### Mini Decs in Gift Bag!



Bag of Mini Decs 6 assorted -Reindeer, Trees and Snowmen 897135



Red Gingerbread Shapes Set of 4 887053



Mint Mistletoe Twig 897105



Mint Mistletoe Sprig 897106



Ice Standing Trees - Set of 2 897107



Ice Berry and Star Stocking 897104



Ice Berry and Star Garland 897103





## Christmas Critters

Fox with Hat a