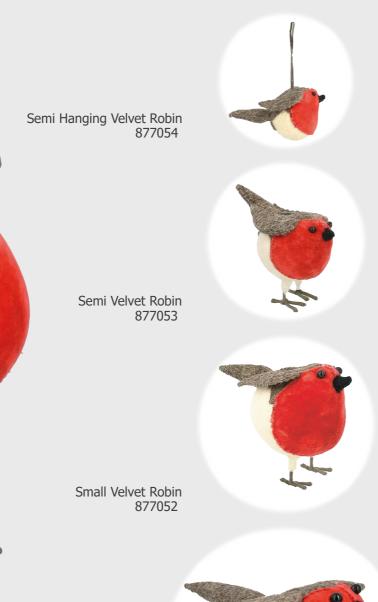

# Velvet Robins XL Velvet Robin 877050

### The Original Felt Robins

X Large Felt Robin 806014

Large Felt Robin 806015

Medium Felt Robin 806016

Mini Hanging Felt Robin 806363

Semi Hanging Felt Robin 844015

Standing Nutcracker Soldier 887049

Red Mushrooms Set of 6 877070