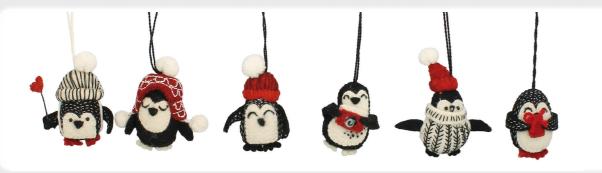

### Woodland

Penguin Hanging Decorations Set of 6 Designs 887002

Penguin Standing Decorations Set of 3 Designs 887001

Owl Hanging Decorations Set of 3 Designs 887012

Reindeer with jumpers Decorations Set of 2 Designs