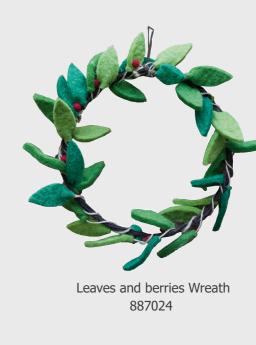

Leaves and Berries Garland 887023

Green Stocking with Stars and Berries 887055

**Red Stocking** with Stars and Berries 887082

887081

Mistletoe Twig 887083

Classic Grey Reindeer 836135

Mistletoe Sprig 887084