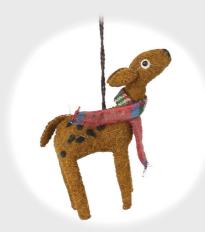

Dog Hanging Decs!

Lime Single Bell with Jute Bow 4cm 307020

Mixed Dog Hanging Decorations Set of 6 Dogs

Lime Single Bell with Jute Bow 6cm 307016

Christmas Tree with Stars and Wooden Stand 887021

Christmas Tree with Stars Hanging Decoration 887022