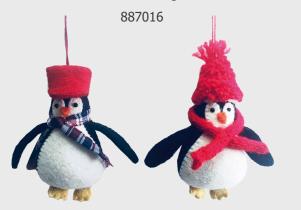

### Woodland

Penguin Hanging Decorations Set of 6 Designs 887002

Penguin Standing Decorations Set of 3 Designs 887001

Owl Hanging Decorations Set of 3 Designs 887012

Reindeer with jumpers Decorations Set of 2 Designs