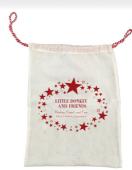

### Sets of 3 Nativity Decorations In Gift Bag

Away in a Manger

Little Donkey (and Friends)

Away in a Manger - Set of 3 in Gift bag Joesph, Mary & Jesus 897123

Little Donkey (and Friends) - Set of 3 in Gift bag Donkey, Camel & Cow 897141