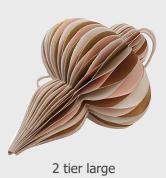

### Honeycombe Decorations - Mint Collection

Pink & Brown Collection

2 tier drop 137102

Onion with Pearls 137103

2 Tier 137104

137105

Gold Bottle Gift Bag 357028

Star with Tassel Decoration - Copper/Gold 357012 - Gold 357011