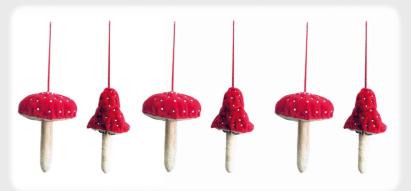

### The Original Felt Robins

X Large Felt Robin 806014

Large Felt Robin 806015

Medium Felt Robin 806016

Mini Hanging Felt Robin 806363

Semi Hanging Felt Robin 844015

Standing Nutcracker Soldier 887049

Red Mushrooms Set of 6 877070