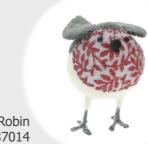

Penguin Mask 897142



Mini Reindeer Head with Stars and Scarf 897121





### Leaf Print Robins



XL Leaf Print Robin 837011









### Silver Leaf Print Robins







Small Silver Leaf Print Robin with Berries 857015



Semi Silver Leaf Print Robin with Berries 857016



Hanging Silver Leaf Print Robin with Berries 857017

### Teal Leaf and Berries Robins



XL Robin with Teal leaves and Berries 837001



Large Robin with Teal leaves and Berries 837002



Semi Hanging Robin with Teal leaves and Berries 837005







Ice Blue Gingerbread Set of 4 Hanging Decs 897101

### Mini Decs in Gift Bag!



Bag of Mini Decs 6 assorted -Reindeer, Trees and Snowmen 897135



Red Gingerbread Shapes Set of 4 887053



Mint Mistletoe Twig 897105



Mint Mistletoe Sprig 897106



Ice Standing Trees - Set of 2 897107



Ice Berry and Star Stocking 897104



Ice Berry and Star Garland 897103





## Christmas Critters

Fox with H