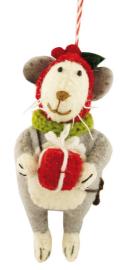

## Christmas Critters

Fox with Hat and Snowballs Dec 897116

Mouse with Present Dec 897115

Bunny with Tree Dec 897113

Donkey with Stack of Presents Dec 897117

Rabbit with Ski's Dec 897114

Fox with Skates Dec 897112