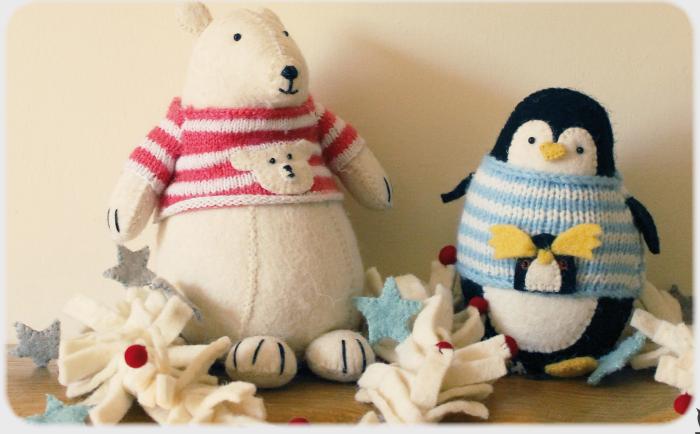

### Snow Friends

Polar Bear in Jumper Hanging Dec 887040

Penguin in Jumper Hanging Dec 887039

Robin in Jumper Hanging Dec 887031

Moose with Jumper Hanging Decoration 887041

Polar Bear in Jumper Standing 887037

Penguin in Jumper Standing 887038

Robin in Jumper Standing 887036

Pig Decoration 887044

Goose Decoration 887046

Turkey Decoration 887045

Baby Snowman Hanging Dec 887034

Baby Moose Hanging Dec 887035

Baby Penguin Standing 887028