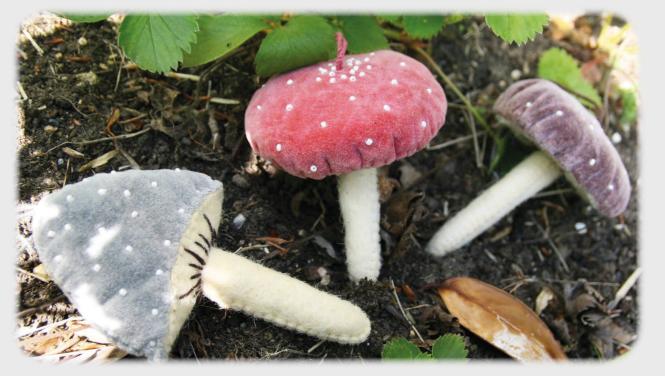

### The Original Felt Robins

X Large Felt Robin 806014

Large Felt Robin 806015

Medium Felt Robin 806016

Mini Hanging Felt Robin 806363

Semi Hanging Felt Robin 844015

Standing Nutcracker Soldier 887049

Red Mushrooms Set of 6 877070