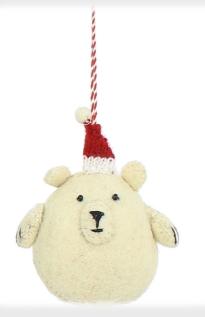

### Snow Friends

Polar Bear in Jumper Hanging Dec 887040

Penguin in Jumper Hanging Dec 887039

Robin in Jumper Hanging Dec 887031

Moose with Jumper Hanging Decoration 887041

Polar Bear in Jumper Standing 887037

Penguin in Jumper Standing 887038

Robin in Jumper Standing 887036

Pig Decoration 887044

Goose Decoration 887046

Turkey Decoration 887045

Baby Snowman Hanging Dec 887034

Baby Moose Hanging Dec 887035

Baby Penguin Standing 887028

Baby Snowman Standing 887029

Baby Moose Standing 887030

Baby Polar Bear Hanging Dec 887032

Baby Robin Hanging Dec 887031

Baby Polar Bear Standing 887027

Baby Robin Standing 887026

Snowmen Hanging Decorations Set of 6 Designs 887048