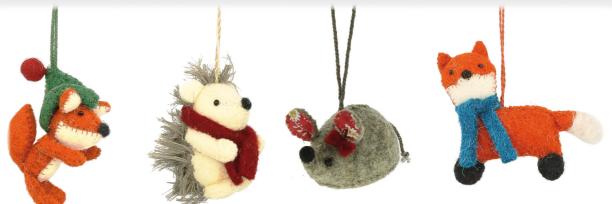

Mini Sleepy Reindeer Head 867033

Woodland Hanging Decorations

Fox with Hat 887015

Hedgehog with Scarf 887011

Mouse with Bow 817048

Fox with Scarf 887014

Paper Mache Baubles 717001

Christmas Lunch Set of 5 Designs 857072