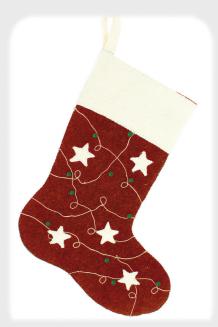

Leaves and Berries Garland 887023

Green Stocking with Stars and Berries 887055

**Red Stocking** with Stars and Berries 887082

887081

Mistletoe Twig 887083

Classic Grey Reindeer 836135

Mistletoe Sprig 887084