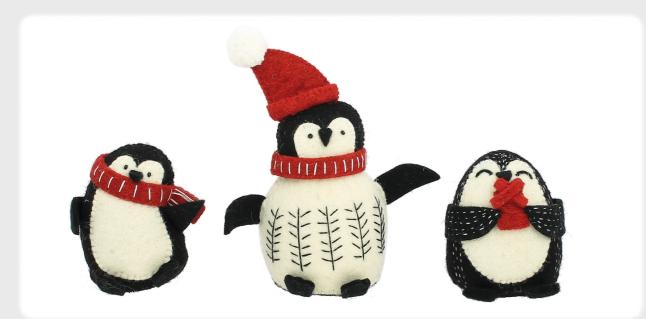

### Woodland

Penguin Hanging Decorations Set of 6 Designs 887002

Penguin Standing Decorations Set of 3 Designs 887001

Owl Hanging Decorations Set of 3 Designs 887012

Reindeer with jumpers Decorations Set of 2 Designs