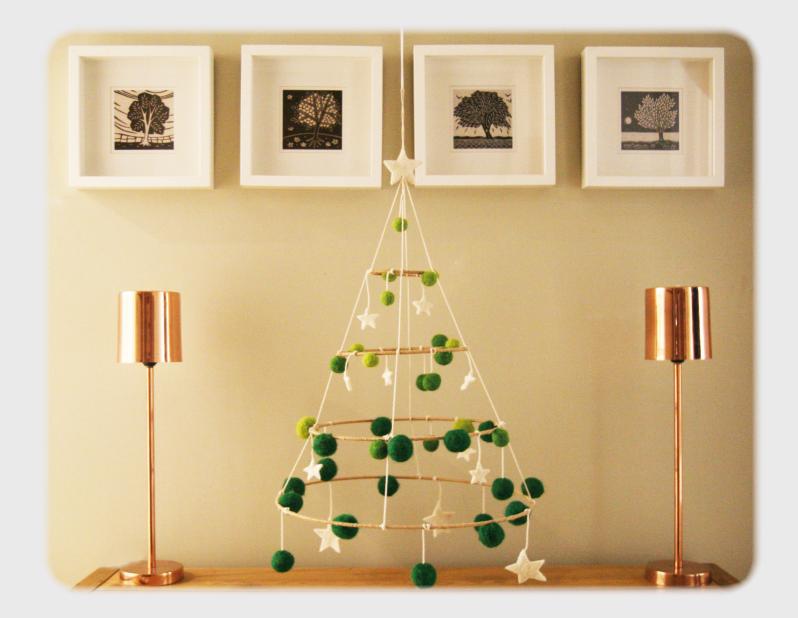

Felt Robins



X Large Felt Robin 806014



Large Felt Robin 806015



Medium Felt Robin 806016



Mini Hanging Felt Robin 806363



Semi Hanging Felt Robin 844015









Standing Nutcracker Soldier 887049





Red Mushrooms Set of 6 877070



Leaves and Berries Garland 887023







Green Stocking with Stars and Berries 887055



**Red Stocking** with Stars and Berries 887082



887081



Mistletoe Twig 887083



Classic Grey Reindeer 836135



Mistletoe Sprig 887084



Dog Hanging Decs!



Lime Single Bell with Jute Bow 4cm 307020



Mixed Dog Hanging Decorations Set of 6 Dogs



Lime Single Bell with Jute Bow 6cm 307016





Christmas Tree with Stars and Wooden Stand 887021



Christmas Tree with Stars Hanging Decoration 887022



Pom Pom Hanging 4 Hoop Christmas Tree - Green 887057







### The Bright Collection Bright Pom Pom Wreath 887062 Bright Pom Pom Hanging Decoration 887060



Pom Pom and Navy Stocking 887086









### Snow Friends



Polar Bear in Jumper Hanging Dec 887040



Penguin in Jumper Hanging Dec 887039



Robin in Jumper Hanging Dec 887031



Moose with Jumper Hanging Decoration 887041



Polar Bear in Jumper Standing 887037



Penguin in Jumper Standing 887038



Robin in Jumper Standing 887036



Pig Decoration 887044



Goose Decoration 887046



Turkey Decoration 887045













Baby Snowman Hanging Dec 887034



Baby Moose Hanging Dec 887035



Baby Penguin Standing 887028

Baby Snowman Standing 887029

Baby Moose Standing 887030



Baby Polar Bear Hanging Dec 887032



Baby Robin Hanging Dec 887031



Baby Polar Bear Standing 887027

B