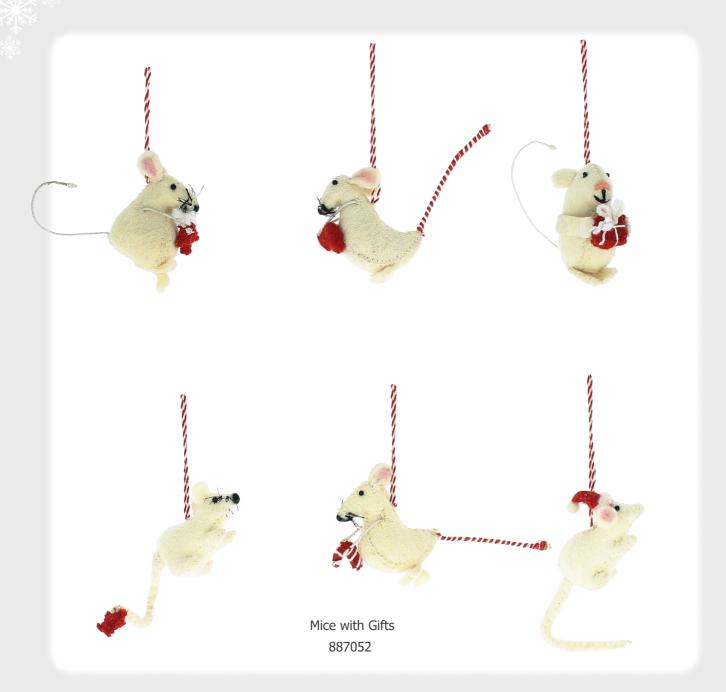

## Christmas Critters

Fox with Hat and Snowballs Dec 897116

Mouse with Present Dec 897115

Bunny with Tree Dec 897113

Donkey with Stack of Presents Dec 897117

Rabbit with Ski's Dec 897114

Fox with Skates Dec 897112