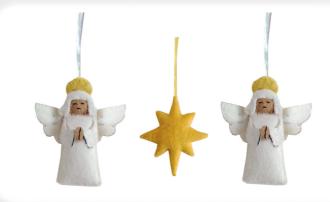

### Hark the Herald Angels Sing

Hark the Herald Angels Sing - Set of 3 in Gift bag Two Angel and the Star of Bethlehem 897140

We Three Kings

We Three Kings - Set of 3 in Gift bag Three Kings 897124