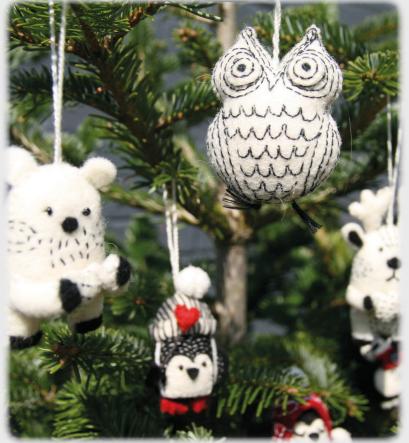

### Woodland

Penguin Hanging Decorations Set of 6 Designs 887002

Penguin Standing Decorations Set of 3 Designs 887001

Owl Hanging Decorations Set of 3 Designs 887012

Reindeer with jumpers Decorations Set of 2 Designs