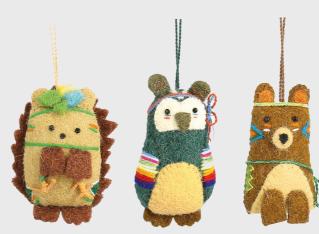

Mini Sleepy Reindeer Head 867033

Woodland Hanging Decorations

Fox with Hat 887015

Hedgehog with Scarf 887011

Mouse with Bow 817048

Fox with Scarf 887014

Paper Mache Baubles 717001

Christmas Lunch Set of 5 Designs 857072