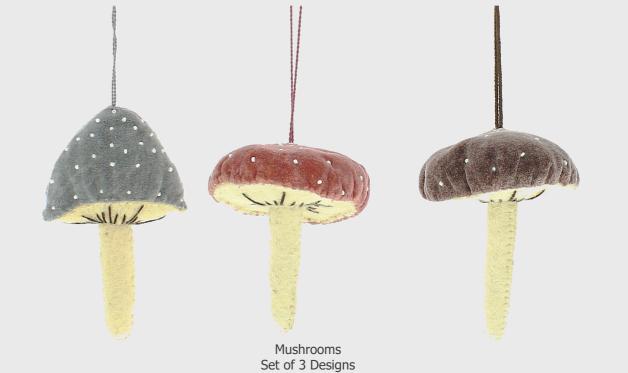

### The Original Felt Robins

X Large Felt Robin 806014

Large Felt Robin 806015

Medium Felt Robin 806016

Mini Hanging Felt Robin 806363

Semi Hanging Felt Robin 844015

Standing Nutcracker Soldier 887049

Red Mushrooms Set of 6 877070