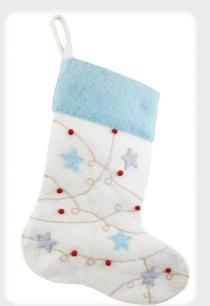

142



Mini Reindeer Head with Stars and Scarf 897121





### Leaf Print Robins



XL Leaf Print Robin 837011









### Silver Leaf Print Robins







Small Silver Leaf Print Robin with Berries 857015



Semi Silver Leaf Print Robin with Berries 857016



Hanging Silver Leaf Print Robin with Berries 857017

### Teal Leaf and Berries Robins



XL Robin with Teal leaves and Berries 837001



Large Robin with Teal leaves and Berries 837002



Semi Hanging Robin with Teal leaves and Berries 837005







Ice Blue Gingerbread Set of 4 Hanging Decs 897101

### Mini Decs in Gift Bag!



Bag of Mini Decs 6 assorted -Reindeer, Trees and Snowmen 897135



Red Gingerbread Shapes Set of 4 887053



Mint Mistletoe Twig 897105



Mint Mistletoe Sprig 897106



Ice Standing Trees - Set of 2 897107



Ice Berry and Star Stocking 897104



Ice Berry and Star Garland 897103





## Christmas Critters

Fox with Hat and Snowballs Dec 897116



Mouse with Present Dec 897115



Bunny with Tree Dec 897113



Donkey with Stack of Presents Dec 897117



Rabbit with Ski's Dec 897114



Fox with Skates Dec 897112

### Shelf Decorations











### Sets of 3 Nativity Decorations In Gift Bag

Away in a Manger



Little Donkey (and Friends)





Away in a Manger - Set of 3 in Gift bag Joesph, Mary & Jesus 897123



Little Donkey (and Friends) - Set of 3 in Gift bag Donkey, Camel & Cow 897141

### O Little Town of Bethlehem





O Little Town of Bethlehem Stable, Inn and Church - Set of 3 in Gift bag 887063

### Hark the Herald Angels Sing





Hark the Herald Angels Sing - Set of 3 in Gift bag T