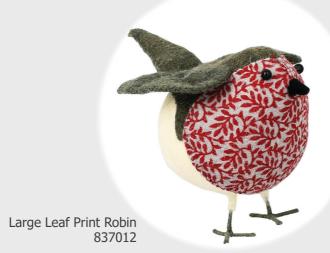

Penguin Mask 897142



Mini Reindeer Head with Stars and Scarf 897121





### Leaf Print Robins



XL Leaf Print Robin 837011









### Silver Leaf Print Robins







Small Silver Leaf Print Robin with Berries 857015



Semi Silver Leaf Print Robin with Berries 857016



Hanging Silver Leaf Print Robin with Berries 857017

### Teal Leaf and Berries Robins



XL Robin with Teal leaves and Berries 837001



Large Robin with Teal leaves and Berries 837002



Semi Hanging Robin with Teal leaves and Berries 837005







Ice Blue Gingerbread Set of 4 Hanging Decs 897101

### Mini Decs in Gift Bag!



Bag of Mini Decs 6 assorted -Reindeer, Trees and Snowmen 897135



Red Gingerbread Shapes Set of 4 887053



Mint Mistletoe Twig 897105



Mint Mistletoe Sprig 897106



Ice Standing Trees - Set of 2 897107



Ice Berry and Star Stocking 897104



Ice Berry and Star Garland 897103





## Christmas Critters

Fox with Hat and