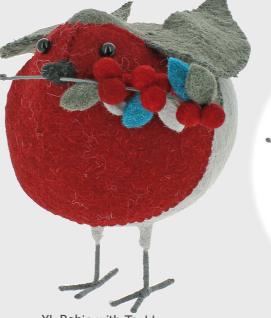

### The Original Felt Robins

X Large Felt Robin 806014

Large Felt Robin 806015

Medium Felt Robin 806016

Mini Hanging Felt Robin 806363

Semi Hanging Felt Robin 844015

Standing Nutcracker Soldier 887049

Red Mushrooms Set of 6 877070