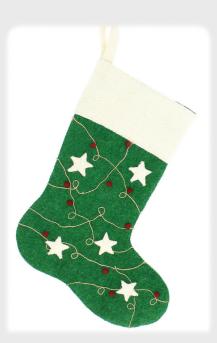

Leaves and Berries Garland 887023

Green Stocking with Stars and Berries 887055

**Red Stocking** with Stars and Berries 887082

887081

Mistletoe Twig 887083

Classic Grey Reindeer 836135

Mistletoe Sprig 887084