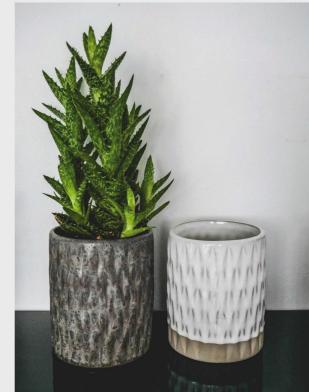

es







327119

Heart with Tassel Decoration Star with Tassel Decoration 357044



Silver Star Single Bell 327126 - 4cm



Heart with Bell

Decoration

357043







Star with Bell

Decoration

357042

386010 - 6cm



Mini Bell

- Gold/ Pewter

357039

White Bell with Jute Bow Decoration 386013 - 4cm 307017 - 4cm

- White/Silver







Drop Bauble- Rice - White/ silver 207005





### Honeycombe Decorations - Mint Collection



Pink & Brown Collection



2 tier drop 137102



Onion with Pearls 137103



2 Tier 137104



137105



Gold Bottle Gift Bag 357028



Star with Tassel Decoration - Copper/Gold 357012 - Gold 357011



Mini Bell Wreath
Decoration
- Gold/ Copper
307031

Spiral
Decoration
- Copper



Set Of 2 Circle and Star Decorations
- Copper
307025





### Ceramics



















### More Info Pricelist

For prices, pack sizes and conditions please ask your relevant distributor for a pricelist.

### New Distributor?

We are currently looking for new distributors all around the world, so if you are interested in representing Fiona Walker England please get in touch.

### Contact Us

If you have any questions or would like more information about the brand please feel free to contact us.

Email:

info@fionawalkerengland.com or visit:

www.fionawalkerengland.com

To become a stockist please contact the distributor:



UK, EUROPE AND THE REST OF THE WORLD

01628 820082 Info@s-cbrands.com www.s-cbrands.com