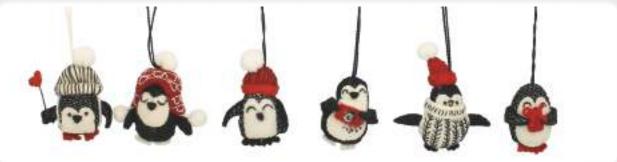

Snowmen Standing Decorations Set of 6 Designs 887047

Penguin Hanging Decorations Set of 6 Designs 887002

Penguin Standing Decorations Set of 3 Designs 887001