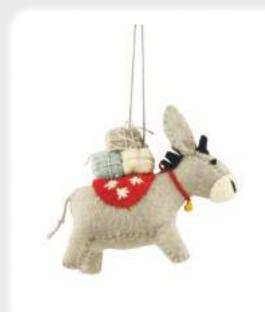

nt Robin with Berries 857014



Small Silver Leaf Print Robin with Berries 857015



Semi Silver Leaf Print Robin with Berries 857016



Hanging Silver Leaf Print Robin with Berries 857017

### Teal Leaf and Berries Robins



XL Robin with Teal leaves and Berries 837001



Large Robin with Teal leaves and Berries 837002



Semi Hanging Robin with Teal leaves and Berries 837005





Ice Blue Gingerbread Set of 4 Hanging Decs 897101

Mini Decs in Gift Bag!



Bag of Mini Decs 6 assorted -Reindeer, Trees and Snowmen 897135



Red Gingerbread Shapes Set of 4 887053



Mint Mistletoe Twig 897105



Mint Mistletoe Sprig 897106





Mint Mistletoe Small Robin 817003





## Christmas Critters



Fox with Hat and Snowballs Dec 897116



Mouse with Present Dec 897115



Bunny with Tree Dec 897113









Fox with Skates Dec 897112



## Shelf Decorations



897120



## Sets of 3 Nativity Decorations In Gift Bag

Away in a Manger



Away in a Manger - Set of 3 in Gift bag Joesph, Mary & Jesus 897123





Little Donkey (and Friends) - Set of 3 in Gift bag Donkey, Camel & Cow 897141

## O Little Town of Bethlehem





O Little Town of Bethlehem Stable, Inn and Church - Set of 3 in Gift bag 887063



## Hark the Herald Angels Sing





Hark the Herald Angels Sing - Set of 3 in Gift bag Two Angel and the Star of Bethlehem 897140

## We Three Kings





We Three Kings - Set of 3 in Gift bag Three Kings 897124

## While Shepherds Watched Their Flocks





While the Shepherds Watched Their Flocks -Set of 3 in Gift bag Two Shepherds and a Sheep 897125



## Velvet Robins



877050

Semi Ha