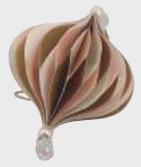

#### Honeycombe Decorations - Mint Collection

Christmas Tree 137001

Large drop with pearls 137002

Medium drop with pearls 137003

Onion 137004

Star with Tassel Decoration 357005

Mini Star with Tassel Decoration 357041

#### Pink & Brown Collection

2 tier drop 137102

Onion with Pearls 137103

2 Tier 137104

2 tier large 137105

Gold Bottle Gift Bag 357028

Star with Tassel Decoration - Copper/Gold 357012 - Gold 357011

Mini Bell Wreath Decoration - Gold/ Copper 307031