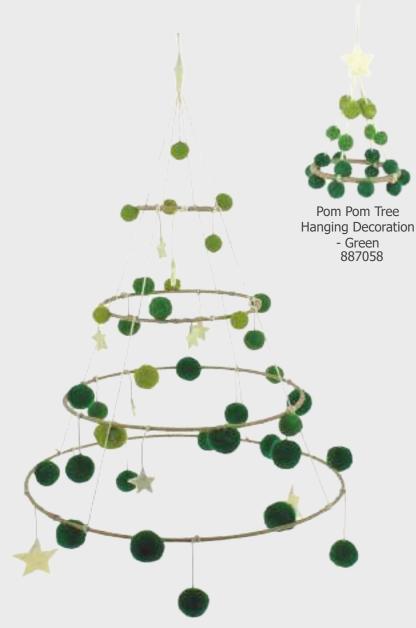

Christmas Tree with Stars and Wooden Stand 887021

Christmas Tree with Stars Hanging Decoration 887022

Pom Pom Hanging 4 Hoop Christmas Tree - Green 887057