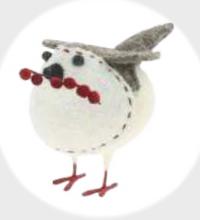

## Leaf Print Robins

### Silver Leaf Print Robins

Large Silver Leaf Print Robin with Berries 857014

Small Silver Leaf Print Robin with Berries 857015

Semi Silver Leaf Print Robin with Berries 857016

Hanging Silver Leaf Print Robin with Berries 857017