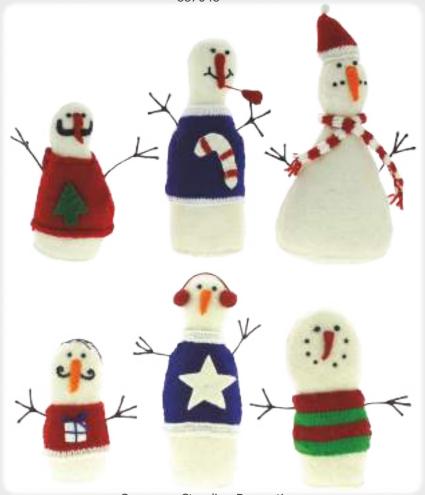

Baby Snowman Standing 887029

Baby Moose Standing 887030

Baby Polar Bear Hanging Dec 887032

Baby Robin Hanging Dec 887031

Baby Polar Bear Standing 887027

Baby Robin Standing 887026

Snowmen Hanging Decorations Set of 6 Designs 887048

Snowmen Standing Decorations Set of 6 Designs 887047

Penguin Hanging Decorations Set of 6 Designs 887002

Penguin Standing Decorations Set of 3 Designs 887001