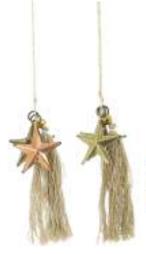

#### Pink & Brown Collection

2 tier drop 137102

Onion with Pearls 137103

2 Tier 137104

2 tier large 137105

Gold Bottle Gift Bag 357028

Star with Tassel Decoration - Copper/Gold 357012 - Gold 357011

Mini Bell Wreath Decoration - Gold/ Copper 307031