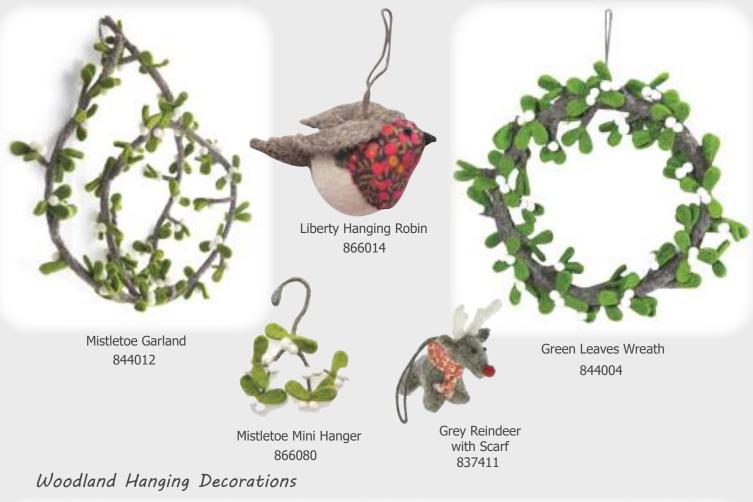

Leaves and berries Wreath 887024

Holly and Berries Mini Hanger 866081

Leaves and Berries Garland 887023

Red Mushrooms Set of 6 877070

Green Stocking with Stars and Berries 887055

**Red Stocking** with Stars and Berries 887082

887081

Mistletoe Twig 887083

Classic Grey Reindeer 836135

Mistletoe Sprig 887084

Dog Hanging Decs!

Reindeer with Red Poms Poms 837537

Lime Single Bell with Jute Bow 4cm 307020

Lime Single Bell with Jute Bow 6cm 307016