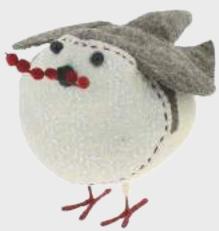

## Leaf Print Robins

### Silver Leaf Print Robins

Large Silver Leaf Print Robin with Berries 857014

Small Silver Leaf Print Robin with Berries 857015

Semi Silver Leaf Print Robin with Berries 857016

Hanging Silver Leaf Print Robin with Berries 857017