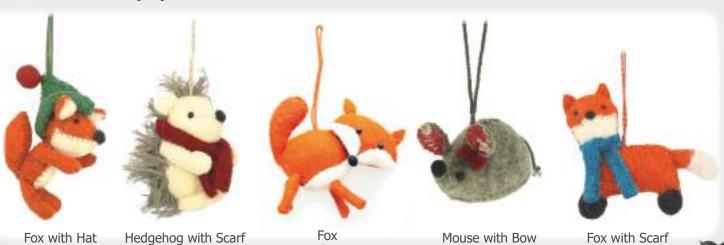

## Christmas Critters

Fox with Hat and Snowballs Dec 897116

Mouse with Present Dec 897115

Bunny with Tree Dec 897113

Fox with Skates Dec 897112