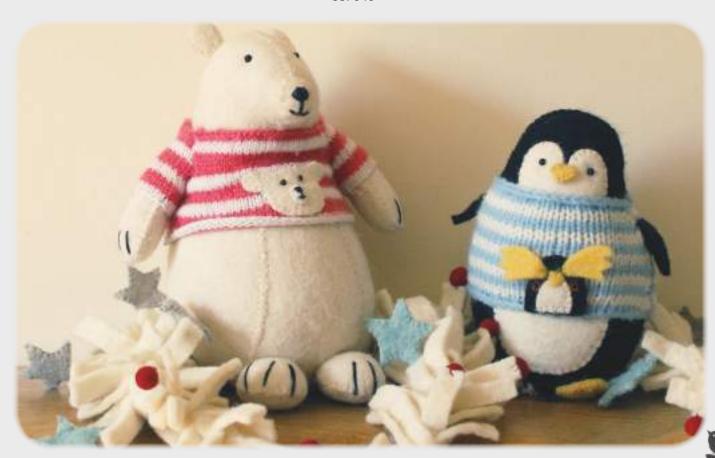

## Snow Friends

Polar Bear in Jumper Hanging Dec 887040

Penguin in Jumper Hanging Dec 887039

Robin in Jumper Hanging Dec 887031

Moose with Jumper Hanging Decoration 887041

Polar Bear in Jumper Standing 887037

Penguin in Jumper Standing 887038

Robin in Jumper Standing 887036

Pig Decoration 887044

Goose Decoration 887046

Turkey Decoration 887045

Baby Penguin Hanging Dec 887033

Baby Snowman Hanging Dec 887034

Baby Moose Hanging Dec 887035