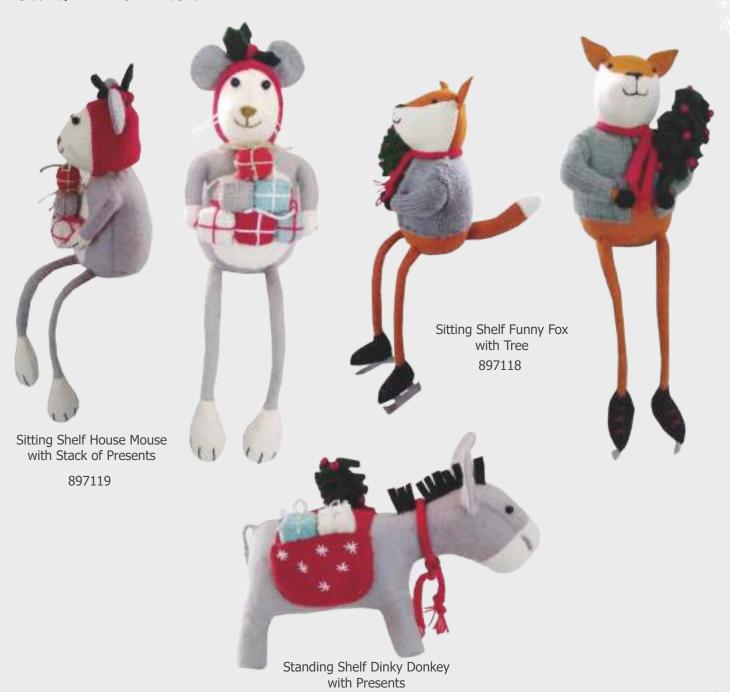

n with Berries 857015



Semi Silver Leaf Print Robin with Berries 857016



Hanging Silver Leaf Print Robin with Berries 857017

### Teal Leaf and Berries Robins



XL Robin with Teal leaves and Berries 837001



Large Robin with Teal leaves and Berries 837002



Semi Hanging Robin with Teal leaves and Berries 837005





Ice Blue Gingerbread Set of 4 Hanging Decs 897101

Mini Decs in Gift Bag!



Bag of Mini Decs 6 assorted -Reindeer, Trees and Snowmen 897135



Red Gingerbread Shapes Set of 4 887053



Mint Mistletoe Twig 897105



Mint Mistletoe Sprig 897106





Mint Mistletoe Small Robin 817003





## Christmas Critters



Fox with Hat and Snowballs Dec 897116



Mouse with Present Dec 897115



Bunny with Tree Dec 897113









Fox with Skates Dec 897112



## Shelf Decorations



897120



## Sets of 3 Nativity Decorations In Gift Bag

Away in a Manger



Away in a Manger - Set of 3 in Gift bag Joesph, Mary & Jesus 897123





Little Donkey (and Friends) - Set of 3 in Gift bag Donkey, Camel & Cow 897141

## O Little Town of Bethlehem





O Little Town of Bethlehem Stable, Inn and Church - Set of 3 in Gift bag 887063



## Hark the Herald Angels Sing





Hark the Herald Angels Sing - Set of 3 in Gift bag Two Angel and the Star of Bethlehem 897140

## We Three Kings





We Three Kings - Set of 3 in Gift bag Three Kings 897124

## While Shepherds Watched Their Flocks





While the Shepherds Watched Their Flocks -Set of 3 in Gift bag Two Shepherds and a Sheep 897125



## Velvet Robins



877050

Semi Hanging Velvet Robin 877054



Semi Velvet Robin 877053



Sma