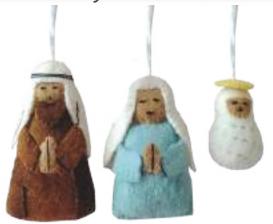

## Sets of 3 Nativity Decorations In Gift Bag

Away in a Manger

Away in a Manger - Set of 3 in Gift bag Joesph, Mary & Jesus 897123

Little Donkey (and Friends) - Set of 3 in Gift bag Donkey, Camel & Cow 897141