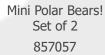

## Snow Friends

Polar Bear in Jumper Hanging Dec 887040

Penguin in Jumper Hanging Dec 887039

Robin in Jumper Hanging Dec 887031

Moose with Jumper Hanging Decoration 887041

Polar Bear in Jumper Standing 887037

Penguin in Jumper Standing 887038

Robin in Jumper Standing 887036

Pig Decoration 887044

Goose Decoration 887046

Turkey Decoration 887045

Baby Penguin Hanging Dec 887033

Baby Snowman Hanging Dec 887034

Baby Moose Hanging Dec 887035

Baby Snowman Standing 887029

Baby Moose Standing 887030

Baby Polar Bear Hanging Dec 887032

Baby Robin Hanging Dec 887031

Baby Polar Bear Standing 887027

Baby Robin Standing 887026

Snowmen Hanging Decorations Set of 6 Designs 887048