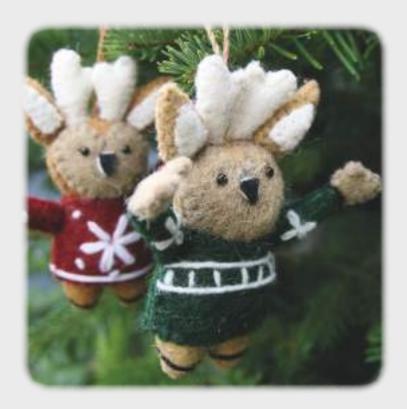

## Woodland

Owl Hanging Decorations Set of 3 Designs 887012

Bear and Reindeer Hanging Decorations Set of 2 Designs 887013

Reindeer Hanging Decorations Set of 3 Designs 857066

Reindeer with jumpers Decorations Set of 2 Designs