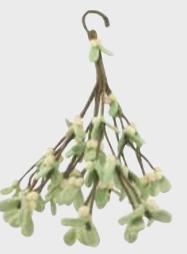

887081

Mistletoe Twig 887083

Classic Grey Reindeer 836135

Mistletoe Sprig 887084

Dog Hanging Decs!

Reindeer with Red Poms Poms 837537

Lime Single Bell with Jute Bow 4cm 307020

Lime Single Bell with Jute Bow 6cm 307016