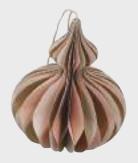

#### Pink & Brown Collection

2 tier drop 137102

Onion with Pearls 137103

2 Tier 137104

2 tier large 137105

Gold Bottle Gift Bag 357028

Star with Tassel Decoration - Copper/Gold 357012 - Gold 357011

Mini Bell Wreath Decoration - Gold/ Copper 307031