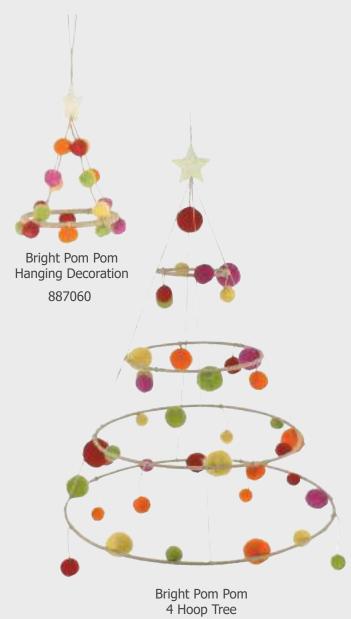

Christmas Tree with Stars and Wooden Stand 887021

Christmas Tree with Stars Hanging Decoration 887022

Pom Pom Hanging 4 Hoop Christmas Tree - Green 887057