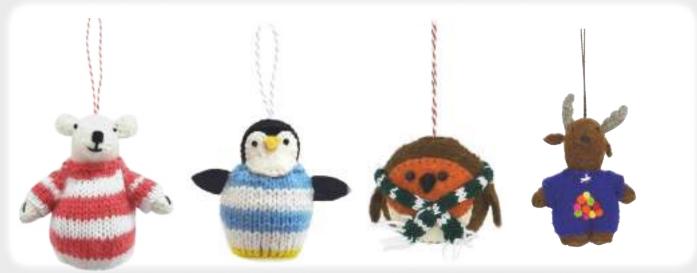

## Snow Friends

Polar Bear in Jumper Hanging Dec 887040

Penguin in Jumper Hanging Dec 887039

Robin in Jumper Hanging Dec 887031

Moose with Jumper Hanging Decoration 887041

Polar Bear in Jumper Standing 887037

Penguin in Jumper Standing 887038

Robin in Jumper Standing 887036

Pig Decoration 887044

Goose Decoration 887046

Turkey Decoration 887045

Baby Penguin Hanging Dec 887033

Baby Snowman Hanging Dec 887034

Baby Moose Hanging Dec 887035

Baby Snowman Standing 887029

Baby Moose Standing 887030

Baby Polar Bear Hanging Dec 887032

Baby Robin Hanging Dec 887031

Baby Polar Bear Standing 887027

Baby Robin Standing 887026

Snowmen Hanging Decorations Set of 6 Designs 887048