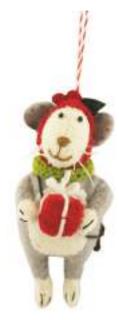

## Christmas Critters

Fox with Hat and Snowballs Dec 897116

Mouse with Present Dec 897115

Bunny with Tree Dec 897113

Fox with Skates Dec 897112