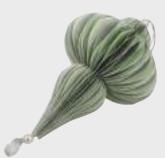

#### Honeycombe Decorations - Mint Collection

Christmas Tree 137001

Large drop with pearls 137002

Medium drop with pearls 137003

Onion 137004

Star with Tassel Decoration 357005

Mini Star with Tassel Decoration 357041