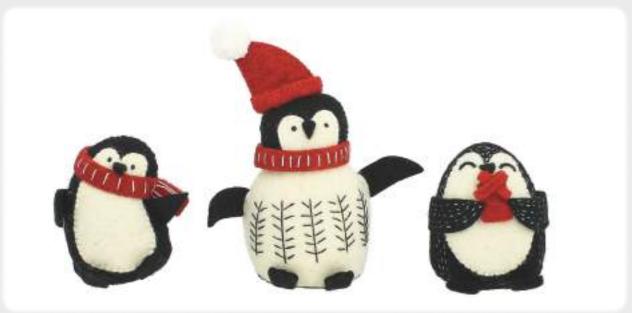

Snowmen Standing Decorations Set of 6 Designs 887047

Penguin Hanging Decorations Set of 6 Designs 887002

Penguin Standing Decorations Set of 3 Designs 887001