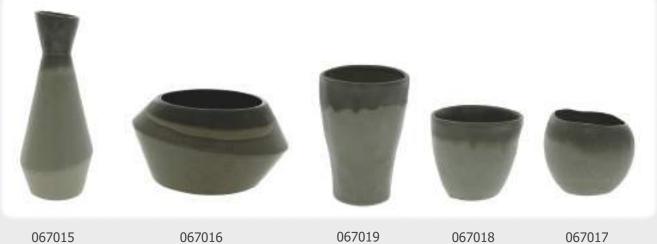

combe Decorations - Mint Collection



Christmas Tree 137001



Large drop with pearls 137002



Medium drop with pearls 137003



Onion 137004



Star with Tassel Decoration 357005

Mini Star with Tassel Decoration 357041

Triangle with Tassel Decoration 357003



Star Decoration 357013



Cream Snowflake Decoration 357018



Star with Tassel - Silver 357010



Cream/ Silver Bottle Gift Bag 357027



047022



#### Pink & Brown Collection



2 tier drop 137102



Onion with Pearls 137103



2 Tier 137104



2 tier large 137105



Gold Bottle Gift Bag 357028



Star with Tassel Decoration - Copper/Gold 357012 - Gold 357011



Mini Bell Wreath Decoration - Gold/ Copper 307031



Spiral Decoration - Copper 307038



Set Of 2 Circle and Star Decorations
- Copper
307025



### Ceramics













## More Info Pricelist

For prices, pack sizes and conditions please ask your relevant distributor for a pricelist.

### New Distributor?

We are currently looking for new distributors all around the world, so if you are interested in representing Fiona Walker England please get in touch.

#### Contact Us

If you have any questions or would like more information about the brand please feel free to contact us.

Email:

info@fionawalkerengland.com
or visit:

www.fionawalkerengland.com

To become a stockist please contact the distributor:



UK, EUROPE AND THE REST OF THE WORLD

01628 820082 Info@s-cbrands.com www.s-cbrands.com