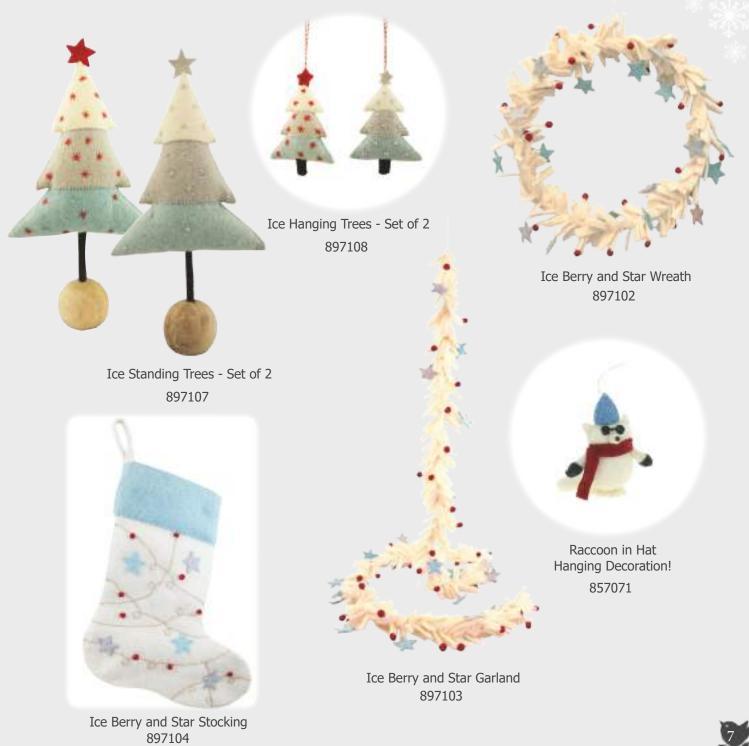

Mini Reindeer Head with Stars and Scarf 897121





## Leaf Print Robins





### Silver Leaf Print Robins



Large Silver Leaf Print Robin with Berries 857014



Small Silver Leaf Print Robin with Berries 857015



Semi Silver Leaf Print Robin with Berries 857016



Hanging Silver Leaf Print Robin with Berries 857017

### Teal Leaf and Berries Robins



XL Robin with Teal leaves and Berries 837001



Large Robin with Teal leaves and Berries 837002



Semi Hanging Robin with Teal leaves and Berries 837005





Ice Blue Gingerbread Set of 4 Hanging Decs 897101

Mini Decs in Gift Bag!



Bag of Mini Decs 6 assorted -Reindeer, Trees and Snowmen 897135



Red Gingerbread Shapes Set of 4 887053



Mint Mistletoe Twig 897105



Mint Mistletoe Sprig 897106





Mint Mistletoe Small Robin 817003





## Christmas Critters



Fox with Hat and Snowballs Dec 897116



Mouse with Present Dec 897115



Bunny with Tree Dec 897113









Fox with Skates Dec 897112



## Shelf Decorations



897120



## Sets of 3 Nativity Decorations In Gift Bag

Away in a Manger



Away in a Manger - Set of 3 in Gift bag Joesph, Mary & Jesus 897123





Little Donkey (and Friends) - Set of 3 in Gift bag Donkey, Camel & Cow 897141

## O Little Town of Bethlehem





O Little Town of Bethlehem Stable, Inn and Church - Set of 3 in Gift bag 887063



## Hark the Herald Angels Sing





Hark the Herald Angels Sing - Set of 3 in Gift bag Two Angel and the Star of Bethlehem 897140

## We Three Kings





We Three Kings - Set of 3 in Gift bag Three Kings 897124

## While Shepherds Watched Their Flocks





Whi