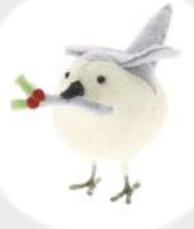

## Snow Friends

Polar Bear in Jumper Hanging Dec 887040

Penguin in Jumper Hanging Dec 887039

Robin in Jumper Hanging Dec 887031

Moose with Jumper Hanging Decoration 887041

Polar Bear in Jumper Standing 887037

Penguin in Jumper Standing 887038

Robin in Jumper Standing 887036

Pig Decoration 887044

Goose Decoration 887046

Turkey Decoration 887045

Baby Penguin Hanging Dec 887033

Baby Snowman Hanging Dec 887034

Baby Moose Hanging Dec 887035