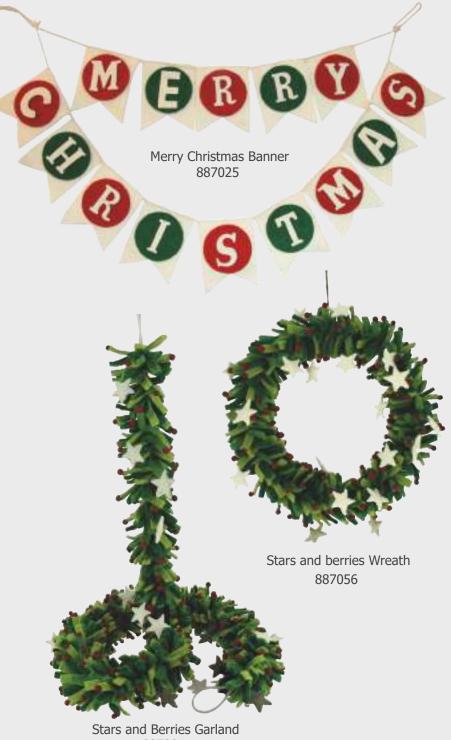

Leaves and berries Wreath 887024

Holly and Berries Mini Hanger 866081

Leaves and Berries Garland 887023

Red Mushrooms Set of 6 877070

Green Stocking with Stars and Berries 887055

**Red Stocking** with Stars and Berries 887082