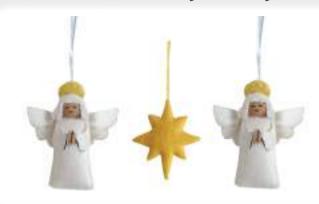

## Hark the Herald Angels Sing

Hark the Herald Angels Sing - Set of 3 in Gift bag Two Angel and the Star of Bethlehem 897140