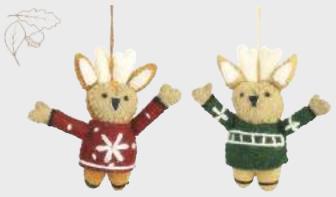

## Woodland

Owl Hanging Decorations Set of 3 Designs 887012

Bear and Reindeer Hanging Decorations Set of 2 Designs 887013

Reindeer Hanging Decorations Set of 3 Designs 857066

Reindeer with jumpers Decorations Set of 2 Designs