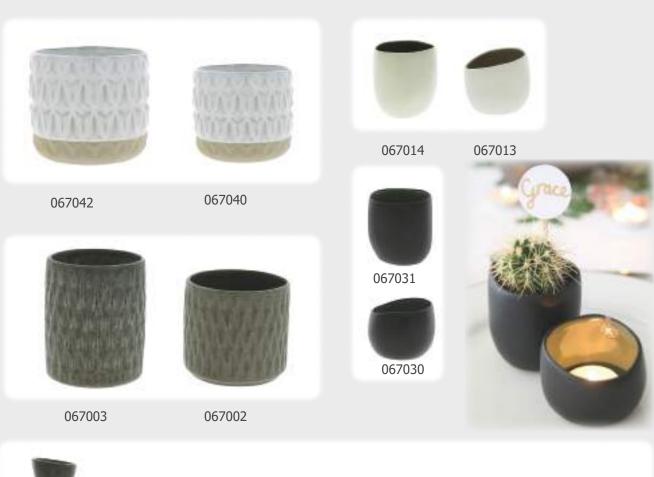

eycombe Decorations - Mint Collection



Christmas Tree 137001



Large drop with pearls 137002



Medium drop with pearls 137003



Onion 137004



Star with Tassel Decoration 357005

Mini Star with Tassel Decoration 357041

Triangle with Tassel Decoration 357003



Star Decoration 357013



Cream Snowflake Decoration 357018



Star with Tassel - Silver 357010



Cream/ Silver Bottle Gift Bag 357027



047022



#### Pink & Brown Collection



2 tier drop 137102



Onion with Pearls 137103



2 Tier 137104



2 tier large 137105



Gold Bottle Gift Bag 357028



Star with Tassel Decoration - Copper/Gold 357012 - Gold 357011



Mini Bell Wreath Decoration - Gold/ Copper 307031



Spiral Decoration - Copper 307038



Set Of 2 Circle and Star Decorations
- Copper
307025



### Ceramics













## More Info Pricelist

For prices, pack sizes and conditions please ask your relevant distributor for a pricelist.

### New Distributor?

We are currently looking for new distributors all around the world, so if you are interested in representing Fiona Walker England please get in touch.

#### Contact Us

If you have any questions or would like more information about the brand please feel free to contact us.

Email:

info@fionawalkerengland.com
or visit:

www.fionawalkerengland.com

To become a stockist please contact the distributor:



UK, EUROPE AND THE REST OF THE WORLD

01628 820082 Info@s-cbrands.com www.s-cbrands.com