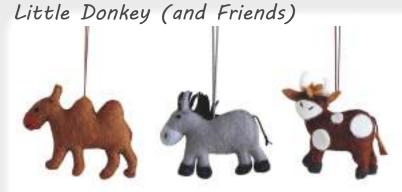

## Sets of 3 Nativity Decorations In Gift Bag

Away in a Manger

Away in a Manger - Set of 3 in Gift bag Joesph, Mary & Jesus 897123

Little Donkey (and Friends) - Set of 3 in Gift bag Donkey, Camel & Cow 897141