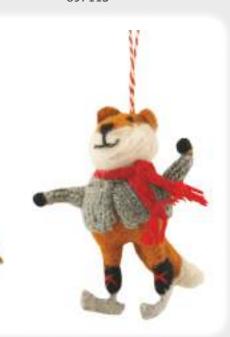

## Christmas Critters

Fox with Hat and Snowballs Dec 897116

Mouse with Present Dec 897115

Bunny with Tree Dec 897113

Fox with Skates Dec 897112