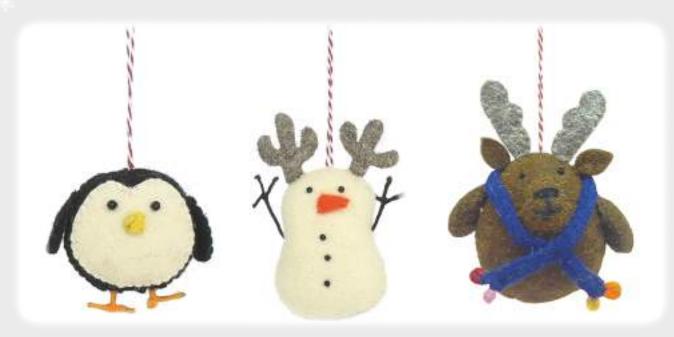

Snowmen Standing Decorations Set of 6 Designs 887047

Penguin Hanging Decorations Set of 6 Designs 887002

Penguin Standing Decorations Set of 3 Designs 887001

## Woodland

Owl Hanging Decorations Set of 3 Designs 887012

Bear and Reindeer Hanging Decorations Set of 2 Designs 887013

Reindeer Hanging Decorations Set of 3 Designs 857066

Reindeer with jumpers Decorations Set of 2 Designs