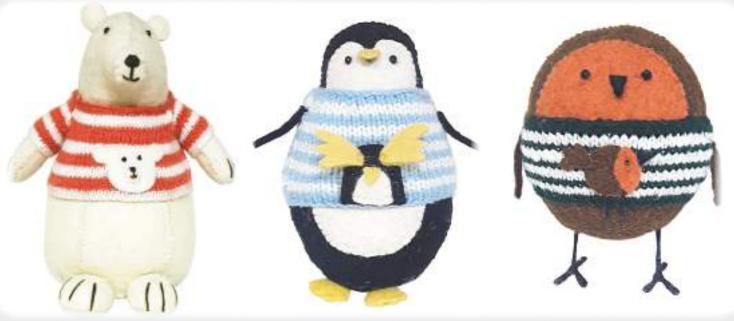

## Snow Friends

Polar Bear in Jumper Hanging Dec 887040

Penguin in Jumper Hanging Dec 887039

Robin in Jumper Hanging Dec 887031

Moose with Jumper Hanging Decoration 887041

Polar Bear in Jumper Standing 887037

Penguin in Jumper Standing 887038

Robin in Jumper Standing 887036

Pig Decoration 887044

Goose Decoration 887046

Turkey Decoration 887045

Baby Penguin Hanging Dec 887033

Baby Snowman Hanging Dec 887034

Baby Moose Hanging Dec 887035