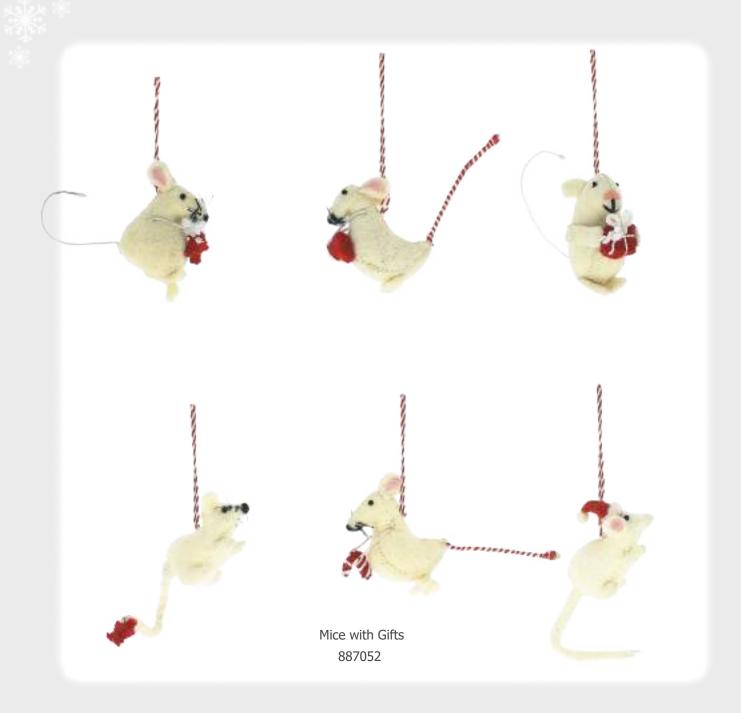

## Christmas Critters

Fox with Hat and Snowballs Dec 897116

Mouse with Present Dec 897115

Bunny with Tree Dec 897113

Fox with Skates Dec 897112