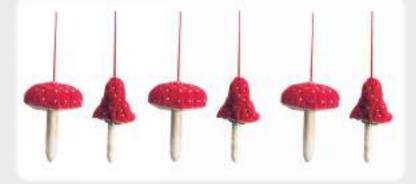

Leaves and berries Wreath 887024

Holly and Berries Mini Hanger 866081

Leaves and Berries Garland 887023

Red Mushrooms Set of 6 877070

Green Stocking with Stars and Berries 887055

**Red Stocking** with Stars and Berries 887082