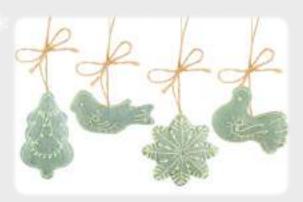

## Ice Berries Collection







New Mini Moose Head!



Mini Reindeer Head with Stars and Scarf 897121





## Leaf Print Robins





### Silver Leaf Print Robins



Large Silver Leaf Print Robin with Berries 857014



Small Silver Leaf Print Robin with Berries 857015



Semi Silver Leaf Print Robin with Berries 857016



Hanging Silver Leaf Print Robin with Berries 857017

### Teal Leaf and Berries Robins



XL Robin with Teal leaves and Berries 837001



Large Robin with Teal leaves and Berries 837002



Semi Hanging Robin with Teal leaves and Berries 837005





Ice Blue Gingerbread Set of 4 Hanging Decs 897101

Mini Decs in Gift Bag!



Bag of Mini Decs 6 assorted -Reindeer, Trees and Snowmen 897135



Red Gingerbread Shapes Set of 4 887053



Mint Mistletoe Twig 897105



Mint Mistletoe Sprig 897106





Mint Mistletoe Small Robin 817003





## Christmas Critters



Fox with Hat and Snowballs Dec 897116



Mouse with Present Dec 897115



Bunny with Tree Dec 897113









Fox with Skates Dec 897112



## Shelf Decorations



897120



## Sets of 3 Nativity Decorations In Gift Bag

Away in a Manger



Away in a Manger - Set of 3 in Gift bag Joesph, Mary & Jesus 897123





Little Donkey (and Friends) - Set of 3 in Gift bag Donkey, Camel & Cow 897141

## O Little Town of Bethlehem





O Little Town of Bethlehem Stable, Inn and Church - Set o