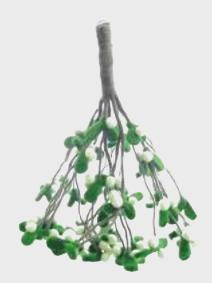

887081

Mistletoe Twig 887083

Classic Grey Reindeer 836135

Mistletoe Sprig 887084

Dog Hanging Decs!

Reindeer with Red Poms Poms 837537

Lime Single Bell with Jute Bow 4cm 307020

Lime Single Bell with Jute Bow 6cm 307016