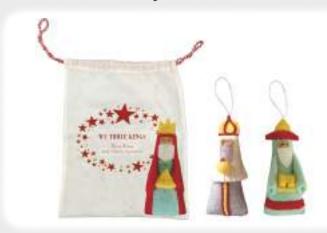

4 887053



Mint Mistletoe Twig 897105



Mint Mistletoe Sprig 897106





Mint Mistletoe Small Robin 817003





## Christmas Critters



Fox with Hat and Snowballs Dec 897116



Mouse with Present Dec 897115



Bunny with Tree Dec 897113









Fox with Skates Dec 897112



## Shelf Decorations



897120



## Sets of 3 Nativity Decorations In Gift Bag

Away in a Manger



Away in a Manger - Set of 3 in Gift bag Joesph, Mary & Jesus 897123





Little Donkey (and Friends) - Set of 3 in Gift bag Donkey, Camel & Cow 897141

## O Little Town of Bethlehem





O Little Town of Bethlehem Stable, Inn and Church - Set of 3 in Gift bag 887063



## Hark the Herald Angels Sing





Hark the Herald Angels Sing - Set of 3 in Gift bag Two Angel and the Star of Bethlehem 897140

## We Three Kings





We Three Kings - Set of 3 in Gift bag Three Kings 897124

## While Shepherds Watched Their Flocks





While the Shepherds Watched Their Flocks -Set of 3 in Gift bag Two Shepherds and a Sheep 897125



## Velvet Robins



877050

Semi Hanging Velvet Robin 877054



Semi Velvet Robin 877053



Small Velvet Robin 877052



Large Velvet Robin 877051





## The Original Felt Robins



X Large Felt Robin 806014



Medium Felt Robin 806016



Mini Hanging Felt Robin 806363



Semi Hanging Felt Robin 844015



Semi Felt Robin 844014



Large Felt Robin 806015







Standing Nutcracker Soldier 887049



Leaves and berries Wreath 887024



Holly and Berries Mini Hanger 866081



Leaves and Berries Garland 887023



Red Mushrooms Set of 6 877070







Green Stocking with Stars and Berries 887