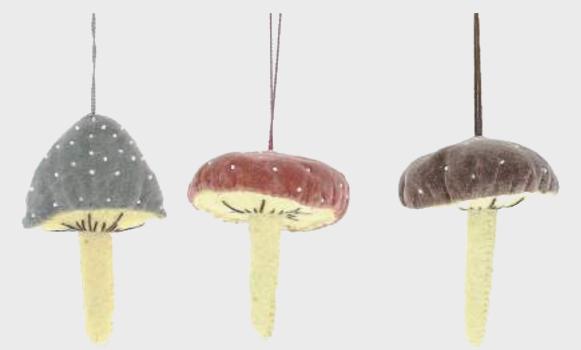

Mum and Dad Penguins Set of 2 Designs 877066

Reindeer with Pom Pom antlers 887006

Reindeer with Scarf 887005

Cream Reindeer with embroidery 806278

Brown Reindeer with embroidery 817509

Mushrooms Set of 3 Designs 887003