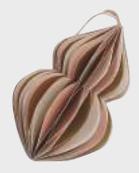

#### Honeycombe Decorations - Mint Collection

Christmas Tree 137001

Large drop with pearls 137002

Medium drop with pearls 137003

Onion 137004

Star with Tassel Decoration 357005

Mini Star with Tassel Decoration 357041

#### Pink & Brown Collection

2 tier drop 137102

Onion with Pearls 137103

2 Tier 137104

2 tier large 137105

Gold Bottle Gift Bag 357028

Star with Tassel Decoration - Copper/Gold 357012 - Gold 357011

Mini Bell Wreath Decoration - Gold/ Copper 307031