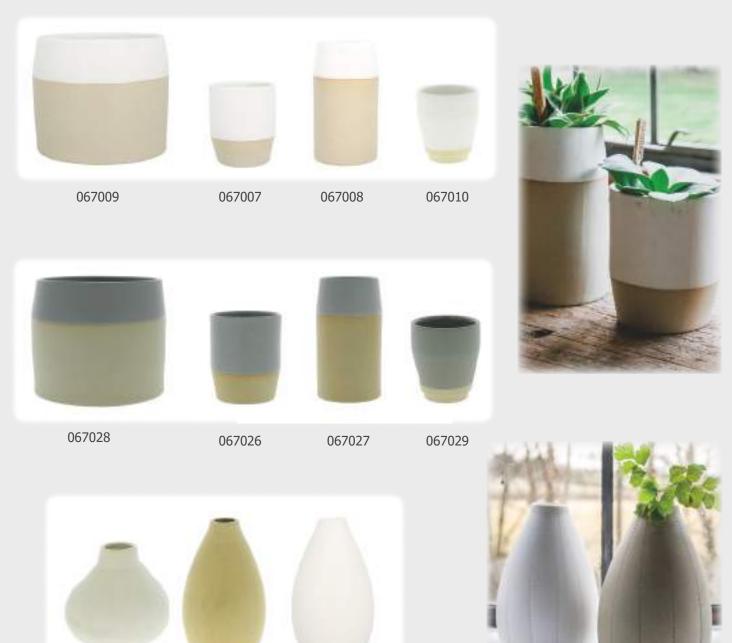

Honeycombe Decorations - Mint Collection



Christmas Tree 137001



Large drop with pearls 137002



Medium drop with pearls 137003



Onion 137004



Star with Tassel Decoration 357005

Mini Star with Tassel Decoration 357041

Triangle with Tassel Decoration 357003



Star Decoration 357013



Cream Snowflake Decoration 357018



Star with Tassel - Silver 357010



Cream/ Silver Bottle Gift Bag 357027



047022



#### Pink & Brown Collection



2 tier drop 137102



Onion with Pearls 137103



2 Tier 137104



2 tier large 137105



Gold Bottle Gift Bag 357028



Star with Tassel Decoration - Copper/Gold 357012 - Gold 357011



Mini Bell Wreath Decoration - Gold/ Copper 307031



Spiral Decoration - Copper 307038



Set Of 2 Circle and Star Decorations
- Copper
307025



### Ceramics













## More Info Pricelist

For prices, pack sizes and conditions please ask your relevant distributor for a pricelist.

### New Distributor?

We are currently looking for new distributors all around the world, so if you are interested in representing Fiona Walker England please get in touch.

#### Contact Us

If you have any questions or would like more information about the brand please feel free to contact us.

Email:

info@fionawalkerengland.com
or visit:

www.fionawalkerengland.com

To become a stockist please contact the distributor:



UK, EUROPE AND THE REST OF THE WORLD

01628 820082 Info@s-cbrands.com www.s-cbrands.com