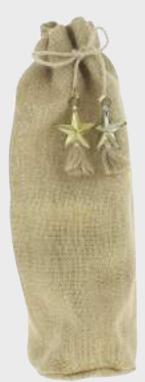

#### Pink & Brown Collection

2 tier drop 137102

Onion with Pearls 137103

2 Tier 137104

2 tier large 137105

Gold Bottle Gift Bag 357028

Star with Tassel Decoration - Copper/Gold 357012 - Gold 357011

Mini Bell Wreath Decoration - Gold/ Copper 307031