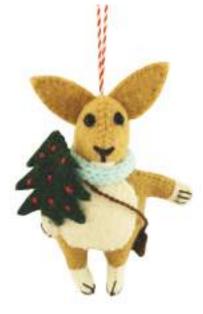

## Christmas Critters

Fox with Hat and Snowballs Dec 897116

Mouse with Present Dec 897115

Bunny with Tree Dec 897113

Fox with Skates Dec 897112