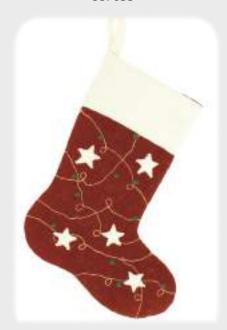

Leaves and berries Wreath 887024

Holly and Berries Mini Hanger 866081

Leaves and Berries Garland 887023

Red Mushrooms Set of 6 877070

Green Stocking with Stars and Berries 887055

**Red Stocking** with Stars and Berries 887082