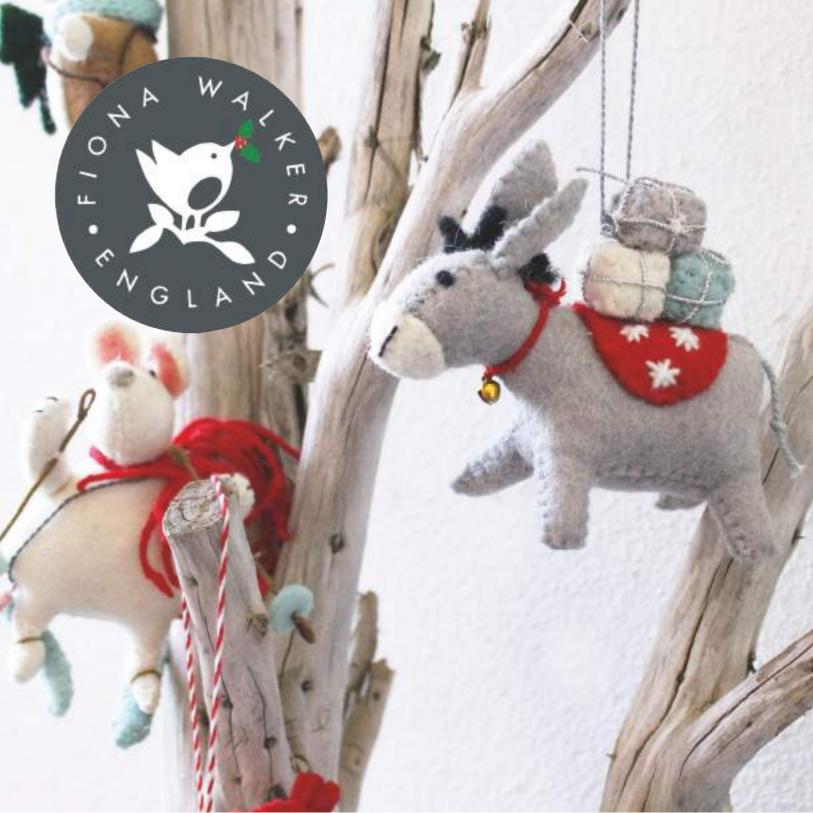

## Sets of 3 Nativity Decorations In Gift Bag

Away in a Manger

Away in a Manger - Set of 3 in Gift bag Joesph, Mary & Jesus 897123

Little Donkey (and Friends) - Set of 3 in Gift bag Donkey, Camel & Cow 897141