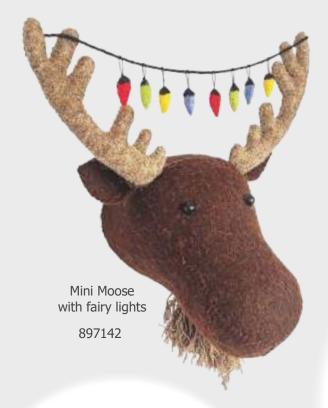

## Ice Berries Collection

New Mini Moose Head!

Mini Reindeer Head with Stars and Scarf 897121