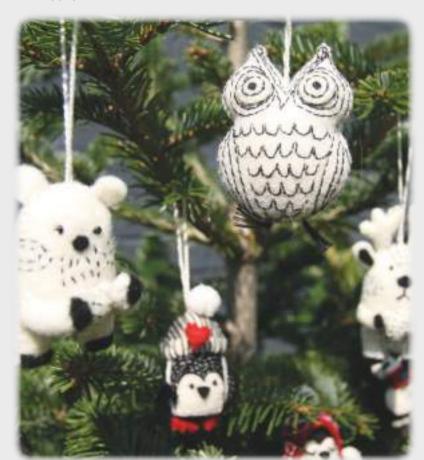

## Snow Friends

Polar Bear in Jumper Hanging Dec 887040

Penguin in Jumper Hanging Dec 887039

Robin in Jumper Hanging Dec 887031

Moose with Jumper Hanging Decoration 887041

Polar Bear in Jumper Standing 887037

Penguin in Jumper Standing 887038

Robin in Jumper Standing 887036

Pig Decoration 887044

Goose Decoration 887046

Turkey Decoration 887045

Baby Penguin Hanging Dec 887033

Baby Snowman Hanging Dec 887034

Baby Moose Hanging Dec 887035

Baby Snowman Standing 887029

Baby Moose Standing 887030

Baby Polar Bear Hanging Dec 887032

Baby Robin Hanging Dec 887031

Baby Polar Bear Standing 887027

Baby Robin Standing 887026

Snowmen Hanging Decorations Set of 6 Designs 887048

## Woodland

Owl Hanging Decorations Set of 3 Designs 887012

Bear and Reindeer Hanging Decorations Set of 2 Designs 887013

Reindeer Hanging Decorations Set of 3 Designs 857066

Reindeer with jumpers Decorations Set of 2 Designs