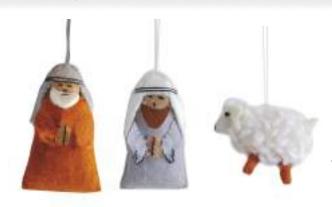

## While Shepherds Watched Their Flocks

While the Shepherds Watched Their Flocks -Set of 3 in Gift bag Two Shepherds and a Sheep 897125