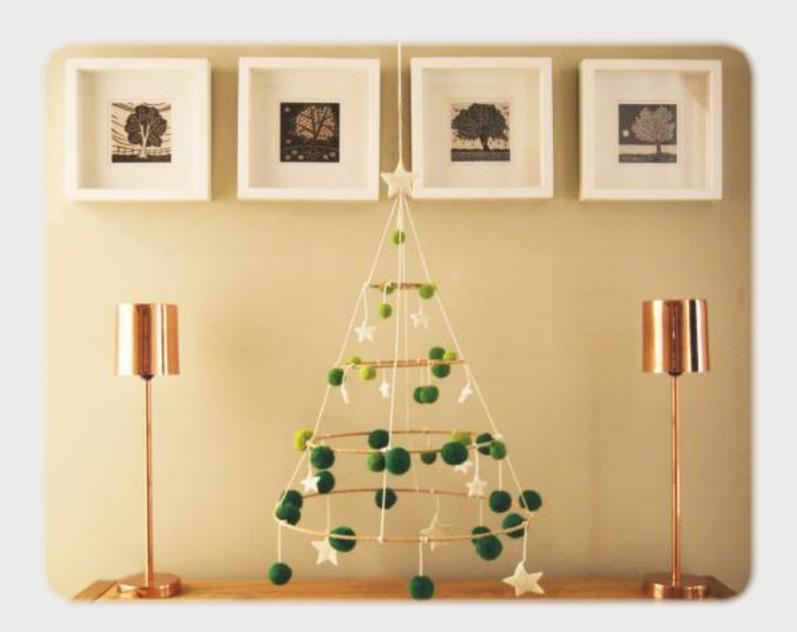

Christmas Tree with Stars and Wooden Stand 887021

Christmas Tree with Stars Hanging Decoration 887022

Pom Pom Hanging 4 Hoop Christmas Tree - Green 887057