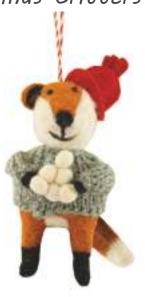

## Christmas Critters

Fox with Hat and Snowballs Dec 897116

Mouse with Present Dec 897115

Bunny with Tree Dec 897113

Fox with Skates Dec 897112