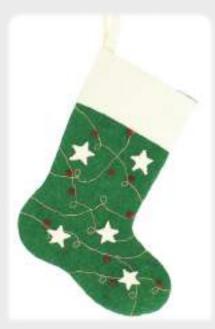

Leaves and berries Wreath 887024

Holly and Berries Mini Hanger 866081

Leaves and Berries Garland 887023

Red Mushrooms Set of 6 877070

Green Stocking with Stars and Berries 887055

**Red Stocking** with Stars and Berries 887082