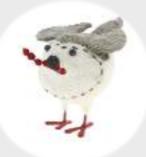

## Leaf Print Robins

### Silver Leaf Print Robins

Large Silver Leaf Print Robin with Berries 857014

Small Silver Leaf Print Robin with Berries 857015

Semi Silver Leaf Print Robin with Berries 857016

Hanging Silver Leaf Print Robin with Berries 857017