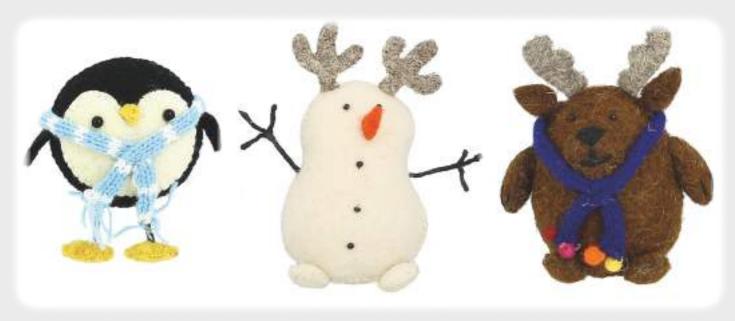

Snowmen Standing Decorations Set of 6 Designs 887047

Penguin Hanging Decorations Set of 6 Designs 887002

Penguin Standing Decorations Set of 3 Designs 887001

## Woodland

Owl Hanging Decorations Set of 3 Designs 887012

Bear and Reindeer Hanging Decorations Set of 2 Designs 887013

Reindeer Hanging Decorations Set of 3 Designs 857066

Reindeer with jumpers Decorations Set of 2 Designs