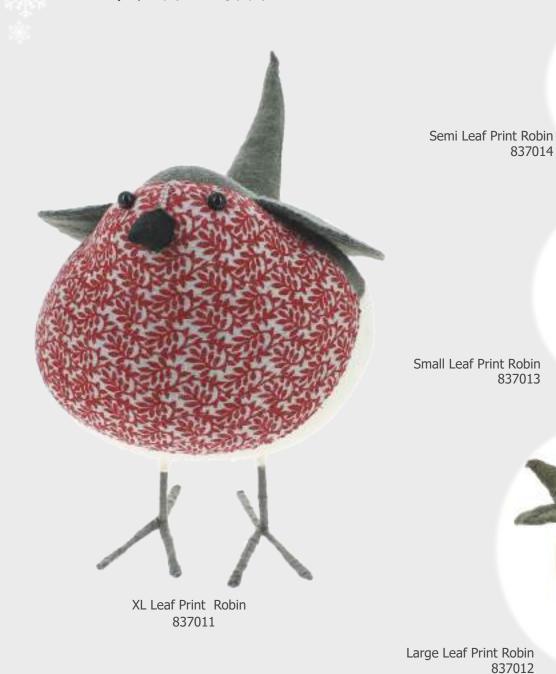

### Silver Leaf Print Robins

Large Silver Leaf Print Robin with Berries 857014

Small Silver Leaf Print Robin with Berries 857015

Semi Silver Leaf Print Robin with Berries 857016

Hanging Silver Leaf Print Robin with Berries 857017

### Teal Leaf and Berries Robins

XL Robin with Teal leaves and Berries 837001

Large Robin with Teal leaves and Berries 837002

Semi Hanging Robin with Teal leaves and Berries 837005

Ice Blue Gingerbread Set of 4 Hanging Decs 897101