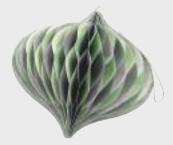

#### Honeycombe Decorations - Mint Collection

Christmas Tree 137001

Large drop with pearls 137002

Medium drop with pearls 137003

Onion 137004

Star with Tassel Decoration 357005

Mini Star with Tassel Decoration 357041