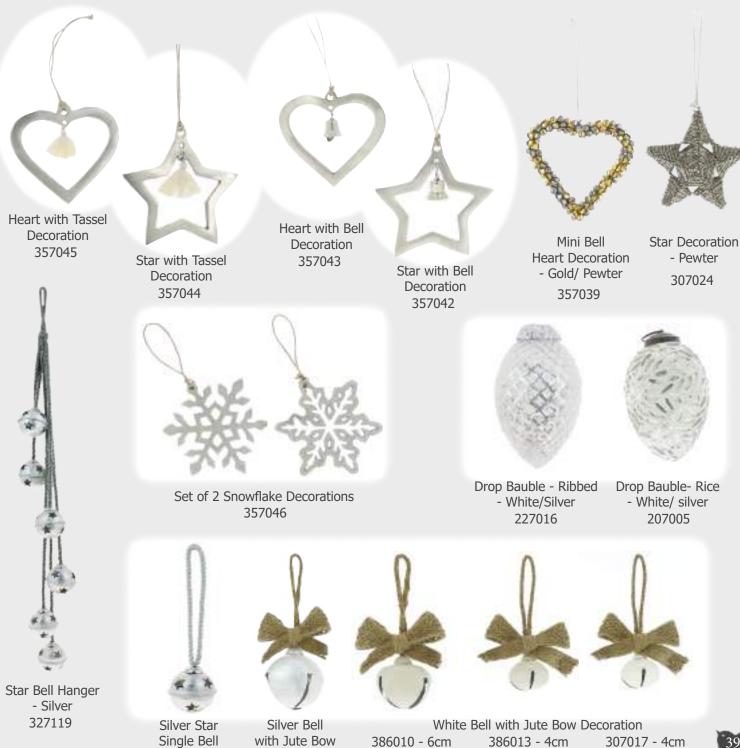

887081

Mistletoe Twig 887083

Classic Grey Reindeer 836135

Mistletoe Sprig 887084

Dog Hanging Decs!

Reindeer with Red Poms Poms 837537

Lime Single Bell with Jute Bow 4cm 307020

Lime Single Bell with Jute Bow 6cm 307016

## Velvet Accessories

327126 - 4cm

307014 - 6cm