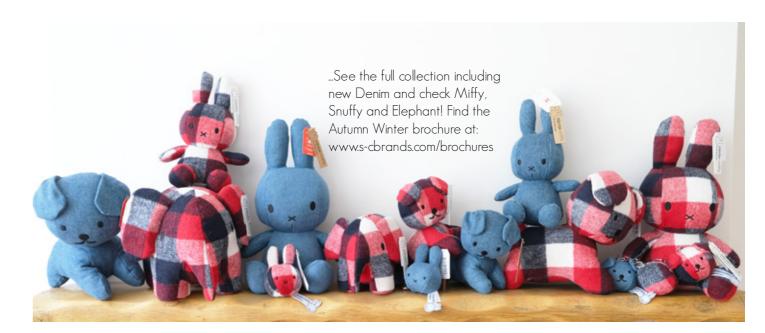

- 1. Miffy Terry Raspberry 23cm 24.182.333
- 2. Miffy Sitting Baby Boy Blue 23cm 24.182.177
- 3. Miffy Sitting Baby Girl Pink 23cm 24.182.178
- 4. Miffy with Snuffy Dog 24.182.022
- 5. Miffy Mousseline Biscuit 24cm 24.182.317
- 6. Miffy Mousseline Aubergine 24cm 24.182.316
- Miffy Knitted Stripe Cream/ Gold 23cm 24.182.402 12. Miffy Recycled Cream 24cm 24.182.300
- Miffy Knitted Stripe Pink/ Gold 23cm- 24.182.403
- 9. Miffy Dutch cream and blue 24cm 24.182.139
- 10. Miffy Terry Retro Orange 23cm 24.182.332
- 11. Miffy Recycled Pink 24cm 24.182.301
- 13. Miffy Recycled Blue 24cm 24.182.302