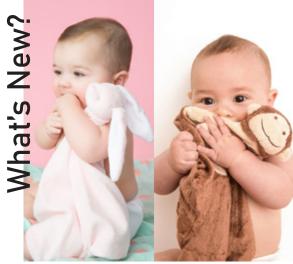

## ANGEL DEAR

## NEW BLANKIES AND RATTLES







3.Fox Blankie - 1177



4. Leopard Blankie - 1149 5. Bear Blankie - 1176



6. Lamb Rattle - 1614 7. Monkey-1633.



8. Elephant Rattle - 1643 9. Fox Rattle - 1677



..See the full collection in the Angel Dear Autumn Winter brochure at: www.s-cbrands.com/ brochures

10. Fawn Rattle - 1693

This Autumn, Angel Dear have blessed us with one of their cutest collections to date! If you're a fan of softer and more traditional designs then you're in for a treat. They've also added some brighter, funky prints for those who like to keep it contemporary. Look out for the new pyjamas to be ready for Christmas Eve.



 $11.\,651F1M11-Millenial\,\,Milk\,\,Zipper\,\,Footie-12.\,651BD11-Black\,\,Dino\,\,Zipper\,\,Footie-13.\,\,238F1SFA1-Safari\,\,Family\,\,Zipper\,\,Footie-12.\,\,Constant Constant