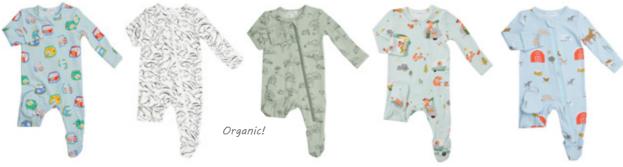

 $11.\,651F1M11-Millenial\,\,Milk\,\,Zipper\,\,Footie-12.\,651BD11-Black\,\,Dino\,\,Zipper\,\,Footie-13.\,\,238F1SFA1-Safari\,\,Family\,\,Zipper\,\,Footie-12.\,\,Constant Constant Constant$ 14. 651F1FOX1 - Camping Fox Zipper Footie 15. 651F1FAR1 - Farm Life Zipper Footie

16. 653F1CH11 - Chickens Zipper Footie - 17. 653F1FEM1 - Little Feminist Zipper Footie 18.128F1KIT1 - Pretty Kitties Zipper Footie 4 19. 128F1WAN1 - Woodland animals Zipper Footie 20. 651F1TOM1 - Tomatoes on a Vine Zipper Footie