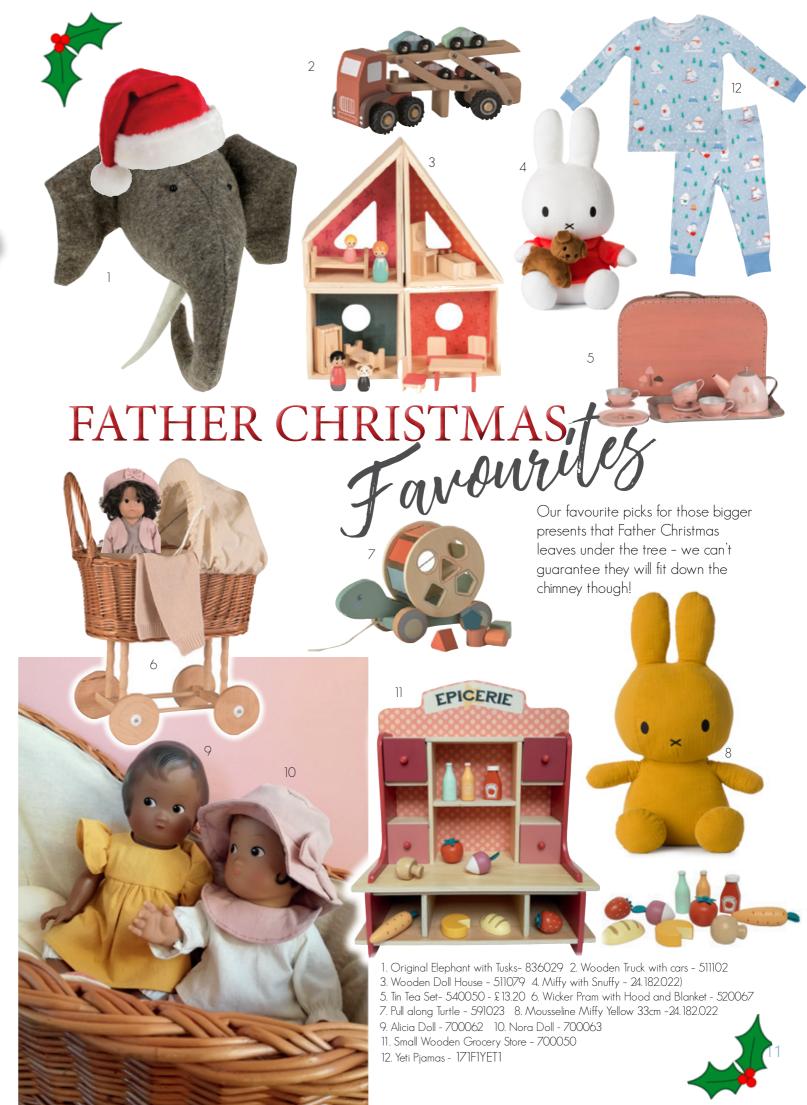

- 1. Miffy Terry Raspberry 23cm 24.182.333
- 2. Miffy Sitting Baby Boy Blue 23cm 24.182.177
- 3. Miffy Sitting Baby Girl Pink 23cm 24.182.178
- 4. Miffy with Snuffy Dog 24.182.022
- 5. Miffy Mousseline Biscuit 24cm 24.182.317
- 6. Miffy Mousseline Aubergine 24cm 24.182.316
- Miffy Knitted Stripe Cream/ Gold 23cm 24.182.402 12. Miffy Recycled Cream 24cm 24.182.300
- Miffy Knitted Stripe Pink/ Gold 23cm- 24.182.403
- 9. Miffy Dutch cream and blue 24cm 24.182.139
- 10. Miffy Terry Retro Orange 23cm 24.182.332
- 11. Miffy Recycled Pink 24cm 24.182.301
- 13. Miffy Recycled Blue 24cm 24.182.302

1. Miffy Knitted Gold Stripe 23cm - 24.182.402 2. Gold Glitter Miffy Keyring - 24.205.040 3. Meadow Floral Swaddle - 157F1MFL 4. Meadow Floral Bib 180F!MFL 5. Kaliedoscope (12pcs) - 570265 6. Fox Grabber 1677 7. Archis Bunny Small 130542 8. Wooden Car -511098 9. Rosalie Elephant 120023 10. Wooden Robot to Paint 630549 11. Turtle to Paint - 630556 12. Wooden Star Wand 511101 13. Fox Purse 897010 14. Musical Radio - Train 550339 15. Miffy and Snuffy Keyrings in Demin and Check - 24.182.393/ 395 / 397 16. Donkey Hook - 897063 17. Red Stocking with Stars and Berries 10-887082 18. Grey Snuffy dog 21cm - 24.182.353