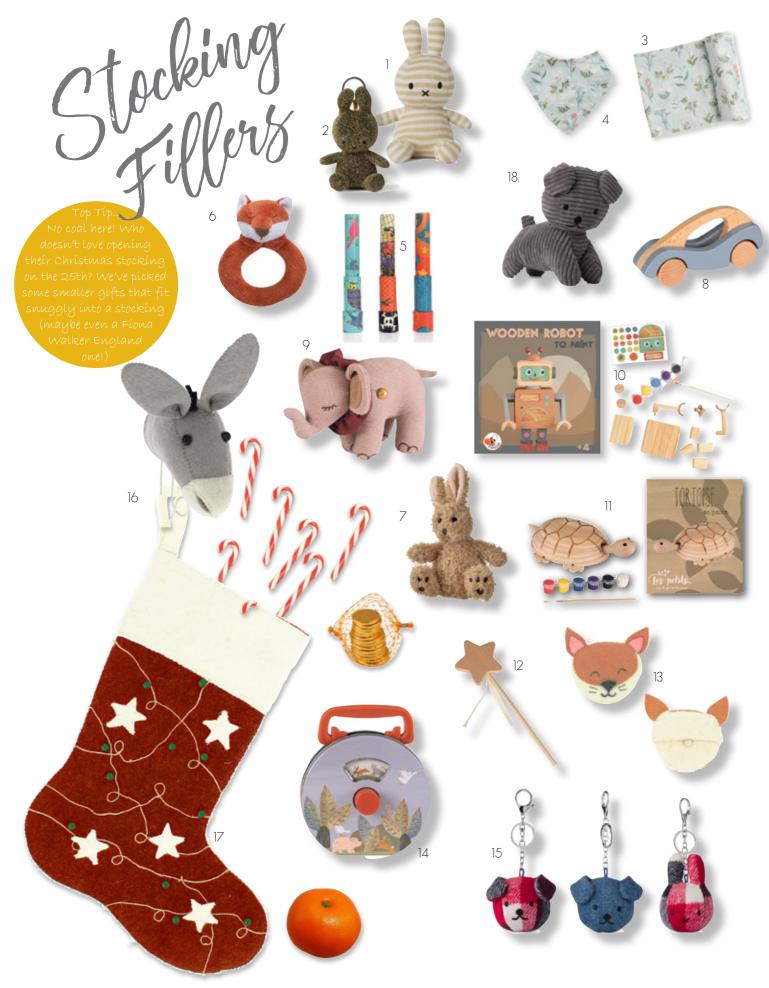

1. Miffy Knitted Gold Stripe 23cm - 24.182.402 2. Gold Glitter Miffy Keyring - 24.205.040 3. Meadow Floral Swaddle - 157F1MFL 4. Meadow Floral Bib 180F!MFL 5. Kaliedoscope (12pcs) - 570265 6. Fox Grabber 1677 7. Archis Bunny Small 130542 8. Wooden Car -511098 9. Rosalie Elephant 120023 10. Wooden Robot to Paint 630549 11. Turtle to Paint - 630556 12. Wooden Star Wand 511101 13. Fox Purse 897010 14. Musical Radio - Train 550339 15. Miffy and Snuffy Keyrings in Demin and Check - 24.182.393/ 395 / 397 16. Donkey Hook - 897063 17. Red Stocking with Stars and Berries 10-887082 18. Grey Snuffy dog 21cm - 24.182.353