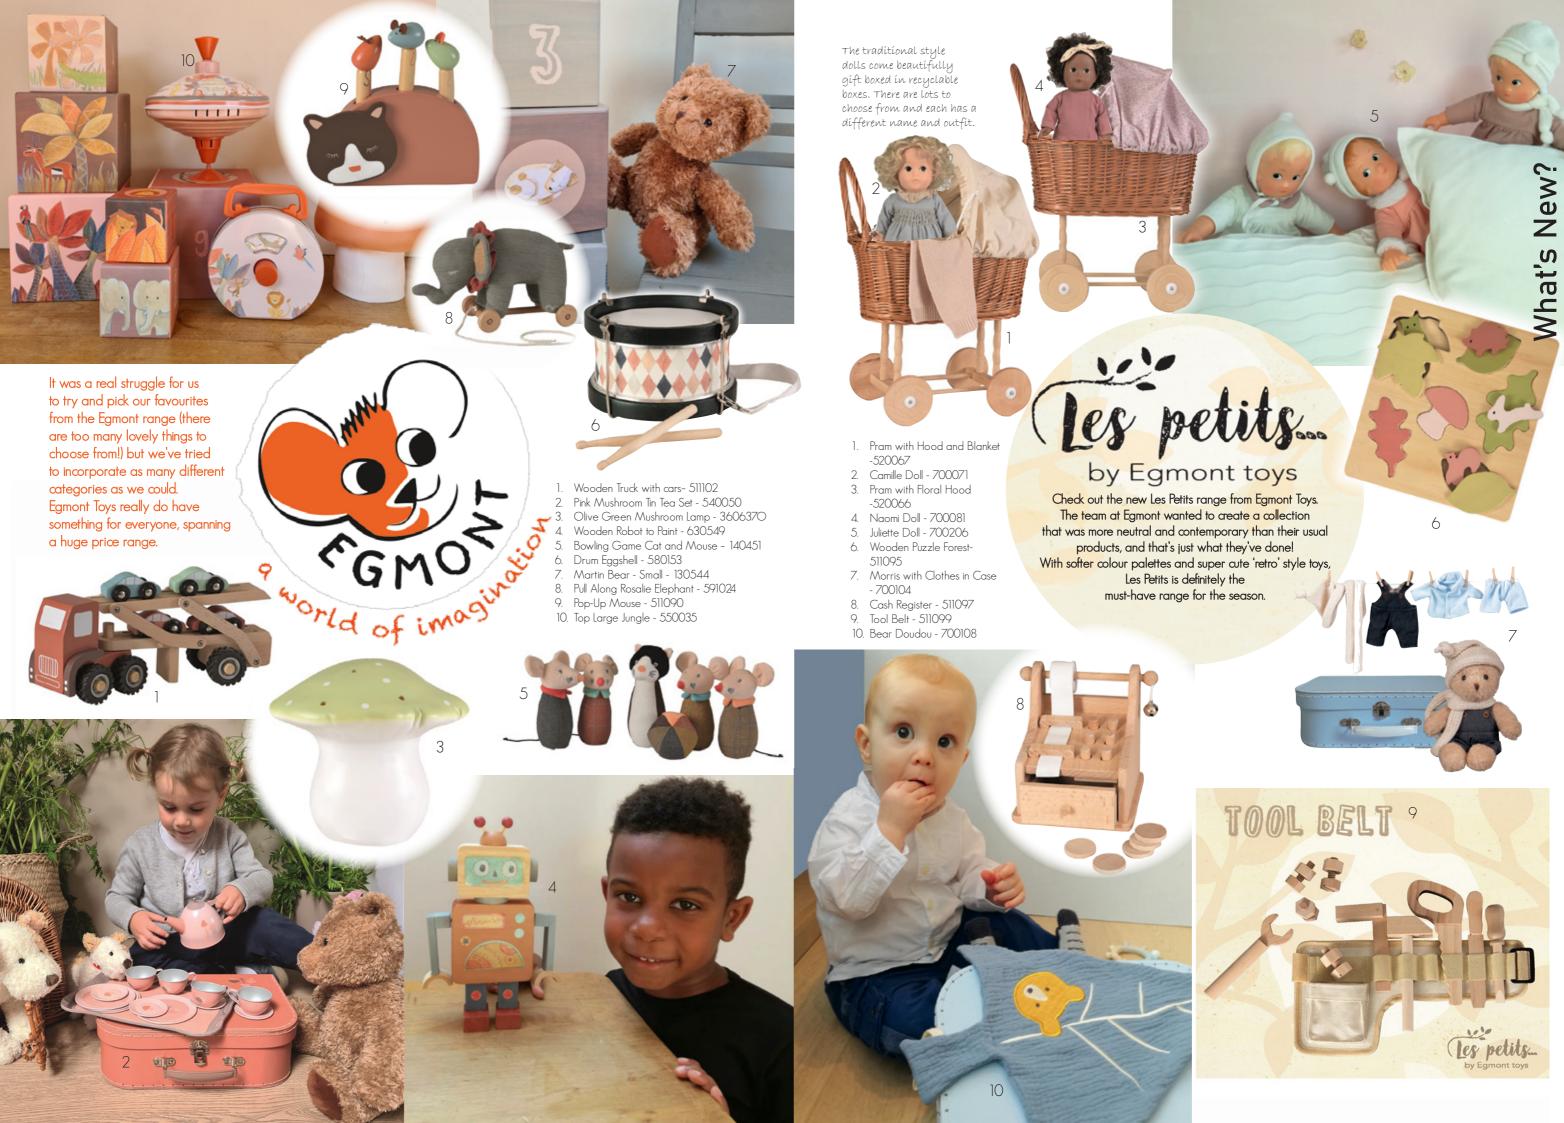

## ANGEL DEAR

## NEW BLANKIES AND RATTLES







3.Fox Blankie - 1177



4. Leopard Blankie - 1149 5. Bear Blankie - 1176



6. Lamb Rattle - 1614 7. Monkey-1633.



8. Elephant Rattle - 1643 9. Fox Rattle - 1677



..See the full collection in the Angel Dear Autumn Winter brochure at: www.s-cbrands.com/ brochures

10. Fawn Rattle - 1693

This Autumn, Angel Dear have blessed us with one of their cutest collections to date! If you're a fan of softer and more traditional designs then you're in for a treat. They've also added some brighter, funky prints for those who like to keep it contemporary. Look out for the new pyjamas to be ready for Christmas Eve.



 $11.\,651F1M11-Millenial\,\,Milk\,\,Zipper\,\,Footie-12.\,651BD11-Black\,\,Dino\,\,Zipper\,\,Footie-13.\,\,238F1SFA1-Safari\,\,Fam