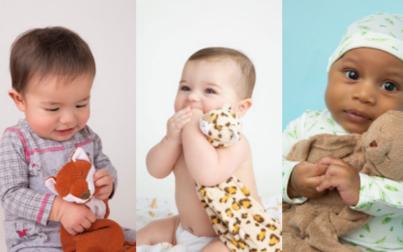

10. Fawn Rattle - 1693

This Autumn, Angel Dear have blessed us with one of their cutest collections to date! If you're a fan of softer and more traditional designs then you're in for a treat. They've also added some brighter, funky prints for those who like to keep it contemporary. Look out for the new pyjamas to be ready for Christmas Eve.