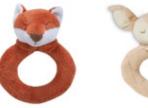

## NEW BLANKIES AND RATTLES

3.Fox Blankie - 1177

4. Leopard Blankie - 1149 5. Bear Blankie - 1176

6. Lamb Rattle - 1614 7. Monkey-1633.

8. Elephant Rattle - 1643 9. Fox Rattle - 1677

..See the full collection in the Angel Dear Autumn Winter brochure at: www.s-cbrands.com/ brochures

10. Fawn Rattle - 1693

This Autumn, Angel Dear have blessed us with one of their cutest collections to date! If you're a fan of softer and more traditional designs then you're in for a treat. They've also added some brighter, funky prints for those who like to keep it contemporary. Look out for the new pyjamas to be ready for Christmas Eve.