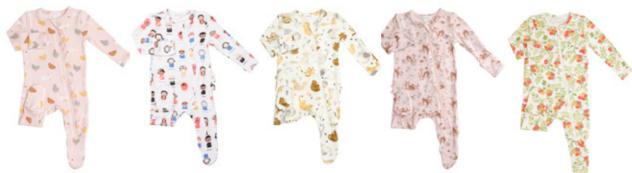

 $11.\,651F1M11-Millenial\,\,Milk\,\,Zipper\,\,Footie-12.\,651BD11-Black\,\,Dino\,\,Zipper\,\,Footie-13.\,\,238F1SFA1-Safari\,\,Family\,\,Zipper\,\,Footie-12.\,\,Constant Constant Constant$ 14. 651F1FOX1 - Camping Fox Zipper Footie 15. 651F1FAR1 - Farm Life Zipper Footie

16. 653F1CH11 - Chickens Zipper Footie - 17. 653F1FEM1 - Little Feminist Zipper Footie 18.128F1KIT1 - Pretty Kitties Zipper Footie 4 19. 128F1WAN1 - Woodland animals Zipper Footie 20. 651F1TOM1 - Tomatoes on a Vine Zipper Footie