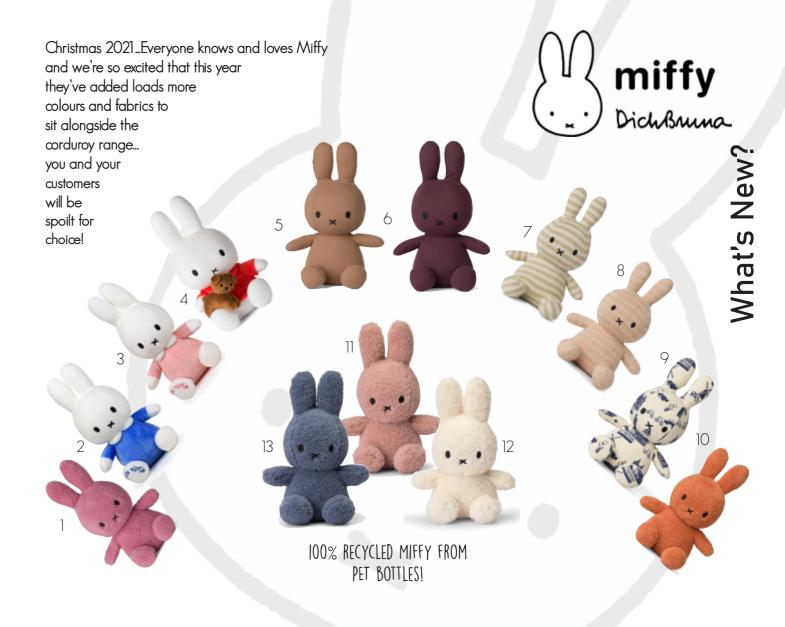

- 1. Miffy Terry Raspberry 23cm 24.182.333
- 2. Miffy Sitting Baby Boy Blue 23cm 24.182.177
- 3. Miffy Sitting Baby Girl Pink 23cm 24.182.178
- 4. Miffy with Snuffy Dog 24.182.022
- 5. Miffy Mousseline Biscuit 24cm 24.182.317
- 6. Miffy Mousseline Aubergine 24cm 24.182.316
- Miffy Knitted Stripe Cream/ Gold 23cm 24.182.402 12. Miffy Recycled Cream 24cm 24.182.300
- Miffy Knitted Stripe Pink/ Gold 23cm- 24.182.403
- 9. Miffy Dutch cream and blue 24cm 24.182.139
- 10. Miffy Terry Retro Orange 23cm 24.182.332
- 11. Miffy Recycled Pink 24cm 24.182.301
- 13. Miffy Recycled Blue 24cm 24.182.302

1. Miffy Knitted Gold Stripe 23cm - 24.182.402 2. Gold Glitter Miffy Keyring - 24.205.040 3. Meadow Floral Swaddle - 157F1MFL 4. Meadow Floral Bib 180F!MFL 5. Kaliedoscope (12pcs) - 570265 6. Fox Grabber 1677 7. Archis Bunny Small 130542 8. Wooden Car -511098 9. Rosalie Elephant 120023 10. Wooden Robot to Paint 630549 11. Turtle to Paint - 630556 12. Wooden Star Wand 511101 13. Fox Purse 897010 14. Musical Radio - Train 550339 15. Miffy and Snuffy Keyrings in Demin and Check - 24.182.393/ 395 / 397 16. Donkey Hook - 897063 17. Red Stocking with Stars and Berries 10-887082 18. Grey Snuffy dog 21cm - 24.182.353