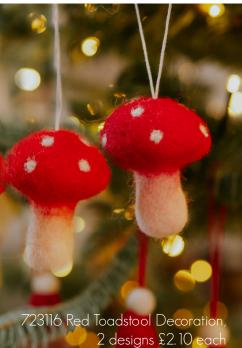

6 designs

£2.90 each

Cute Dog with Scarf and Hat Dec 2 designs £2.90 each

623006

723116 Red Toadstool Decoration 2 designs £2.10 each

723117 Christmas Jumper Decoration 4 designs £2.90 each

723107 Festive Fox Decoration, 2 designs, £2.90 each