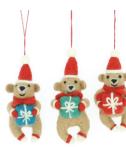

£3.30 each

723111 Santa with Present Decoration £2.90 each

723109 Penguin with Scarf Decoration 2 designs £2.90 each

723101

Standing Reindeer

with Scarf Decoration

2 designs

£2.90 each