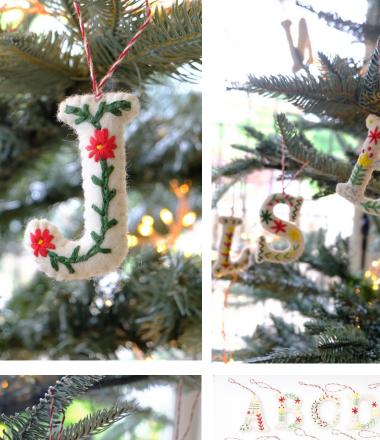

# MEET THE MOUSE FAMILY

SONAMANDAR

THE NUTCRACKERS, THE PRINCE & SUGAR PLUM FAIRY

623013 Nutcracker Decoration 3 designs £3.30 each 623004 Sugar Plum Fary and the Prince 2 designs £3.30 each

Choose a family members initial, delicately embroidered for a beautiful and timeless keepsake. Give as a gift, attach to a stocking or around a napkin at a Christmas party.

623011 Embroidered Alphabet Letters Decoration, Set of 35 Alphabet letters, £2.50 per letter

828100 Mistletoe Wreath £27.10

828118 Large 20cm Mistletoe Robin £10.40

828102 Large 20cm Liberty Print Mistletoe Rabin £10.40