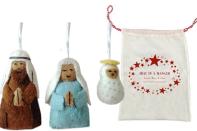

## NATIVITY SETS- 3 DECORATIONS IN A BAG

Away in a Manger Set of 3 in Gift bag Joesph, Mary & Jesus 897123 £11.20 per set

Hark the Herald Angels Sing Set of 3 in Gift bag Two Angel and the Star of Bethlehem 897140 £11.20 per set