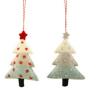

Red Mushroom Decorations 6 designs 877070 £4.40 each

55

897105

£ 16.70

Small Mint Mistletoe Robin with Berries 817003 £5..20

Christmas Ice Tree

with Stars Hanging Decoration, 2 designs 897108 £3.30 each

Owl Hanging Decorations 3 designs