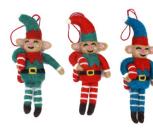

2 designs, £3.30 each

723101 Standing Reindeer with Scarf dec,

2 designs, £2.90 each

723103, Elf with Candy Cane Decoration, 3 designs, £3.30 each

723103

Elf with Candy Cane

Decoration

3 designs