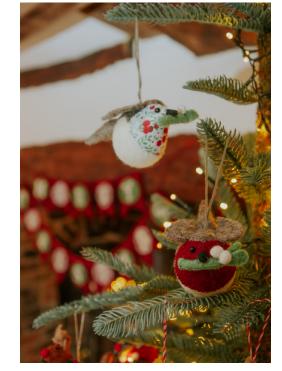

623011 Embroidered Alphabet Letters Decoration, Set of 35 Alphabet letters, £2.50 per letter

828100 Mistletoe Wreath £27.10

828118 Large 20cm Mistletoe Robin £10.40

828102 Large 20cm Liberty Print Mistletoe Rabin £10.40

828119

Small 12cm

Mistletoe Robin

£7.50

828103

Small 12cm

Liberty Print

Mistletoe

Rabin £7.50

£25.00

Mistletoe Garland

828120 Hanging 6cm Mistletoe Robin £3.80

828104 Hanging 6cm Liberty Print Mistletoe Rabin £3.80

828107 Merry Christmas Red Liberty Banner £16.70