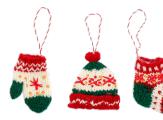

723104 Christmas Pudding Decoration - Brown £2.90 each

723131 Christmas Pudding Decoration - Pink £2.90 each

623007 Kntted Bobbly Hat, Mitten and Scarf Decoration 3 designs £2.10 each

723110

Jolly Snowmen Decorations