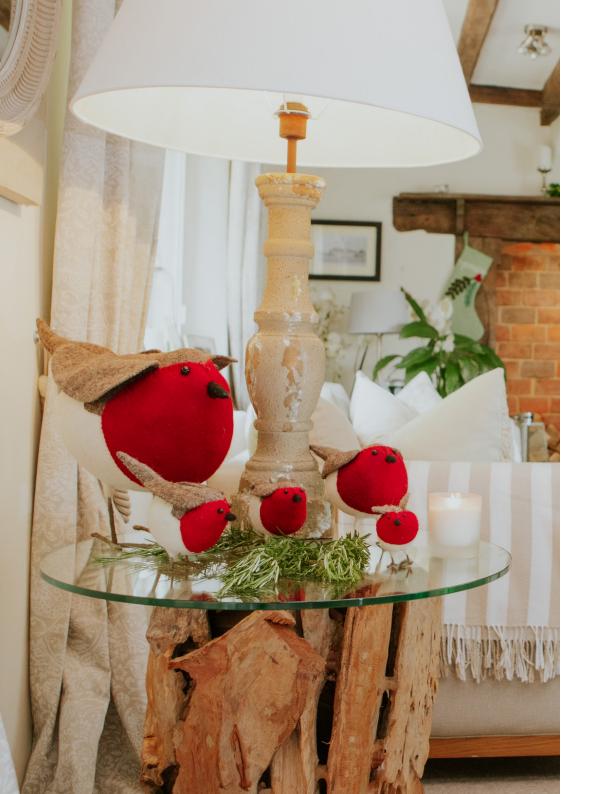

623011 Embroidered Alphabet Letters Decoration, Set of 35 Alphabet letters, £2.50 per letter

828100 Mistletoe Wreath £27.10

828118 Large 20cm Mistletoe Robin £10.40

828102 Large 20cm Liberty Print Mistletoe Rabin £10.40

828119

Small 12cm

Mistletoe Robin

£7.50

828103

Small 12cm

Liberty Print

Mistletoe

Rabin £7.50

£25.00

Mistletoe Garland

828120 Hanging 6cm Mistletoe Robin £3.80

828104 Hanging 6cm Liberty Print Mistletoe Rabin £3.80

828107 Merry Christmas Red Liberty Banner £16.70

### CLASSIC ROBINS

828109 Holly Wreath £27.10

Holly Stocking . 828105 £ 16.70

Mistletoe Stocking 818167 £16.70

£16.70

VELVET ROBINS

Large 20cm Velvet Robin 877051 £10.40

Small 12cm Velvet Robin 877052 £7.50