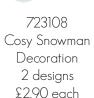

723104 Christmas Pudding Decoration - Brown £2.90 each

723131 Christmas Pudding Decoration - Pink £2.90 each

623007 Kntted Bobbly Hat, Mitten and Scarf Decoration 3 designs £2.10 each

723110

Jolly Snowmen Decorations