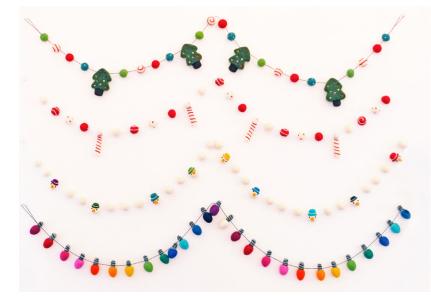

# POM POM GARLANDS

Our new range of pom pom garlands are full of fun details that will bring festive magic to your Christmas decorating. These garlands are handmade in Nepal to the highest quality, using New Zealand sheep wool and are FairTrade certified.

### POM POM GARLANDS & STOCKINGS

723125 Christmas Tree Garland, 150cm, £8.30 723128 Pom Pom and Candy Cane Garland, 150cm, £7.50 723126 Snowman face Garland, 180cm, £6.70 723127 Traditional Fairy Light Garland, 180cm, £6.70