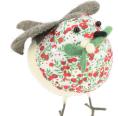

623011 Embroidered Alphabet Letters Decoration, Set of 35 Alphabet letters, £2.50 per letter

828100 Mistletoe Wreath £27.10

828118 Large 20cm Mistletoe Robin £10.40

828102 Large 20cm Liberty Print Mistletoe Rabin £10.40

828119

Small 12cm

Mistletoe Robin

£7.50

828103

Small 12cm

Liberty Print

Mistletoe

Rabin £7.50

£25.00

Mistletoe Garland

828120 Hanging 6cm Mistletoe Robin £3.80

828104 Hanging 6cm Liberty Print Mistletoe Rabin £3.80

828107 Merry Christmas Red Liberty Banner £16.70