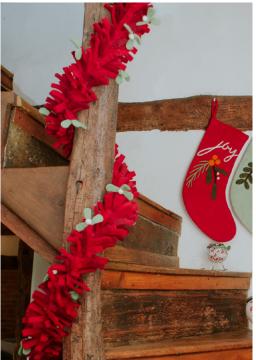

# POM POM GARLANDS

Our new range of pom pom garlands are full of fun details that will bring festive magic to your Christmas decorating. These garlands are handmade in Nepal to the highest quality, using New Zealand sheep wool and are FairTrade certified.

### POM POM GARLANDS & STOCKINGS

723125 Christmas Tree Garland, 150cm, £8.30 723128 Pom Pom and Candy Cane Garland, 150cm, £7.50 723126 Snowman face Garland, 180cm, £6.70 723127 Traditional Fairy Light Garland, 180cm, £6.70