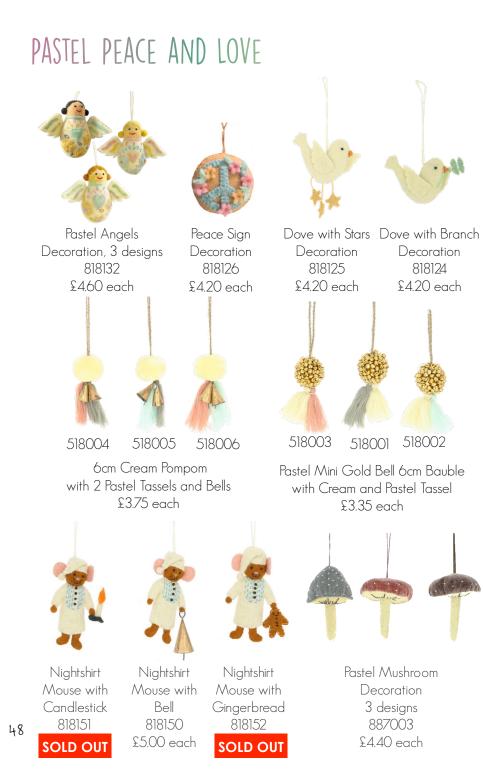

## ANGELS, FAIRIES & PIXIES

623012 Woodland Pixie Decorations 3 designs £2.90 each

# MEET THE MOUSE FAMILY

SONAMANDAR

THE NUTCRACKERS, THE PRINCE & SUGAR PLUM FAIRY

623013 Nutcracker Decoration 3 designs £3.30 each 623004 Sugar Plum Fary and the Prince 2 designs £3.30 each

Choose a family members initial, delicately embroidered for a beautiful and timeless keepsake. Give as a gift, attach to a stocking or around a napkin at a Christmas party.

623011 Embroidered Alphabet Letters Decoration, Set of 35 Alphabet letters, £2.50 per letter

828100 Mistletoe Wreath £27.10

828118 Large 20cm Mistletoe Robin £10.40

828102 Large 20cm Liberty Print Mistletoe Rabin £10.40

828119

Small 12cm

Mistletoe Robin

£7.50

828103

Small 12cm

Liberty Print

Mistletoe

Rabin £7.50

£25.00

Mistletoe Garland

828120 Hanging 6cm Mistletoe Robin £3.80

828104 Hanging 6cm Liberty Print Mistletoe Rabin £3.80

828107 Merry Christmas Red Liberty Banner £16.70

### CLASSIC ROBINS

828109 Holly Wreath £27.10

Holly Stocking . 828105 £ 16.70

Mistletoe Stocking 818167 £16.70

£16.70

VELVET ROBINS

Large 20cm Velvet Robin 877051 £10.40

Small 12cm Velvet Robin 877052 £7.50

Semi Velvet 9cm Semi Hanging 6cm Velvet Robin Robin 877054 877053 £5.80 £3.80

028 518029 518027 5 Bright 6cm Pompom with 2 Bright Tassels and Bells £3.75 each

518025 518024 SOLD OUT Bright 7cm Mini Bell Wreath with Bright Pompom and Tassels £3.75 each