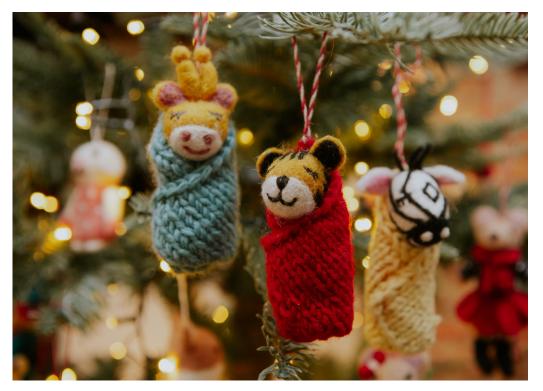

# HANGING DECORATIONS

Our felt producers lovingly hand make our decorations using traditional techniques. Each piece is intricately detailed and of the highest quality. Who could resist bringing these little characters home to put on the tree!