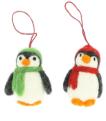

£3.30 each

723111 Santa with Present Decoration £2.90 each

723109 Penguin with Scarf Decoration 2 designs £2.90 each

723101

Standing Reindeer

with Scarf Decoration

2 designs

£2.90 each