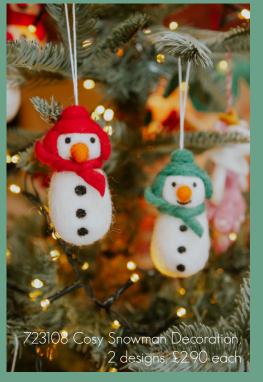

723104 Christmas Pudding Decoration - Brown £2.90 each

723131 Christmas Pudding Decoration - Pink £2.90 each

623007 Kntted Bobbly Hat, Mitten and Scarf Decoration 3 designs £2.10 each

723110

Jolly Snowmen Decorations