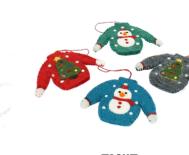

6 designs

£2.90 each

Cute Dog with Scarf and Hat Dec 2 designs £2.90 each

623006

723116 Red Toadstool Decoration 2 designs £2.10 each

723117 Christmas Jumper Decoration 4 designs £2.90 each

723107 Festive Fox Decoration, 2 designs, £2.90 each