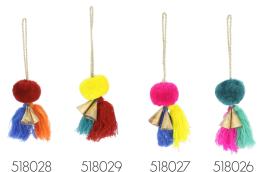

Semi Velvet 9cm Semi Hanging 6cm Velvet Robin Robin 877054 877053 £5.80 £3.80

028 518029 518027 5 Bright 6cm Pompom with 2 Bright Tassels and Bells £3.75 each

518025 518024 SOLD OUT Bright 7cm Mini Bell Wreath with Bright Pompom and Tassels £3.75 each