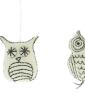

Red Mushroom Decorations 6 designs 877070 £4.40 each

55

897105

£ 16.70

Small Mint Mistletoe Robin with Berries 817003 £5..20

Christmas Ice Tree

with Stars Hanging Decoration, 2 designs 897108 £3.30 each

Owl Hanging Decorations 3 designs