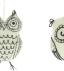

Red Mushroom Decorations 6 designs 877070 £4.40 each

55

897105

£ 16.70

Small Mint Mistletoe Robin with Berries 817003 £5..20

Christmas Ice Tree

with Stars Hanging Decoration, 2 designs 897108 £3.30 each

Owl Hanging Decorations 3 designs