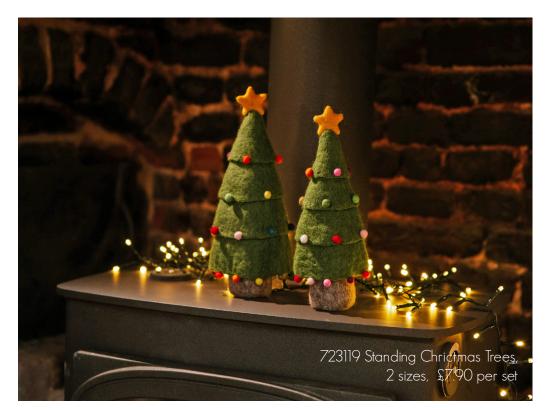

723119 Standing Christmas Tree 2 sizes £7.90 per set

723129 Standing Grey Penguin 3 sizes £ 14.60 per set