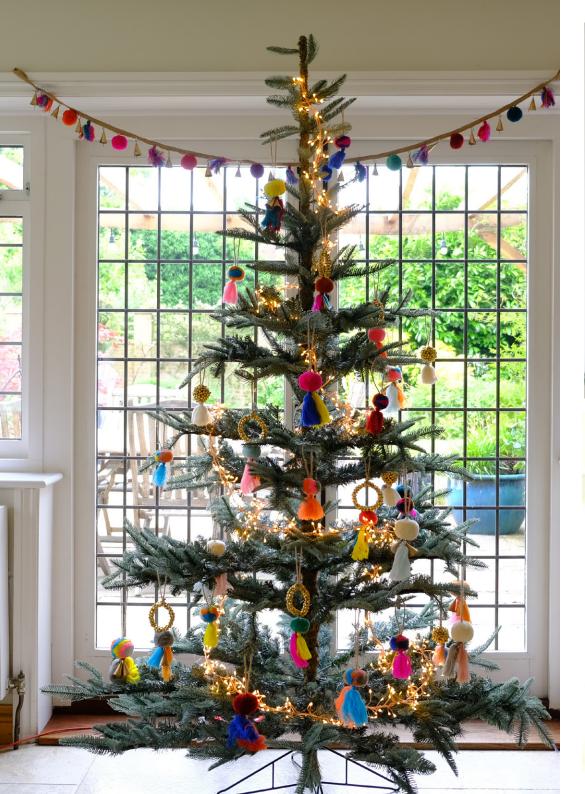

# POM POM GARLANDS

Our new range of pom pom garlands are full of fun details that will bring festive magic to your Christmas decorating. These garlands are handmade in Nepal to the highest quality, using New Zealand sheep wool and are FairTrade certified.

Semi Velvet 9cm Semi Hanging 6cm Velvet Robin Robin 877054 877053 £5.80 £3.80

028 518029 518027 5 Bright 6cm Pompom with 2 Bright Tassels and Bells £3.75 each

518025 518024 SOLD OUT Bright 7cm Mini Bell Wreath with Bright Pompom and Tassels £3.75 each