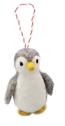

723119 Standing Christmas Tree 2 sizes £7.90 per set

723129 Standing Grey Penguin 3 sizes £ 14.60 per set