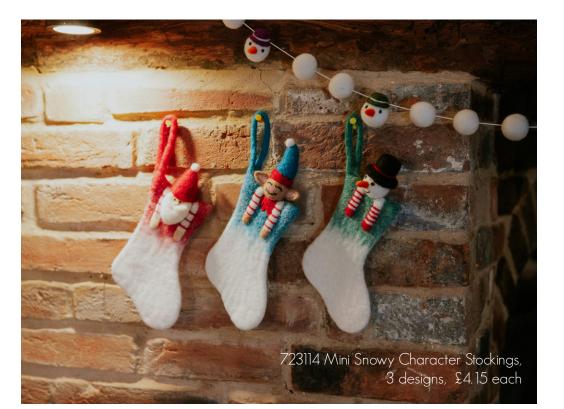

# MINI CHARACTER STOCKINGS

723124 Mini Character Stockings, Solid Colour, 3 designs, 23cm, £4,15 each

723114 Mini Snowy Character Stockings 3 designs, 23cm £4.15 each

723124 Mini Character Stockings Solid Colour, 3 designs, 23cm £4.15 each