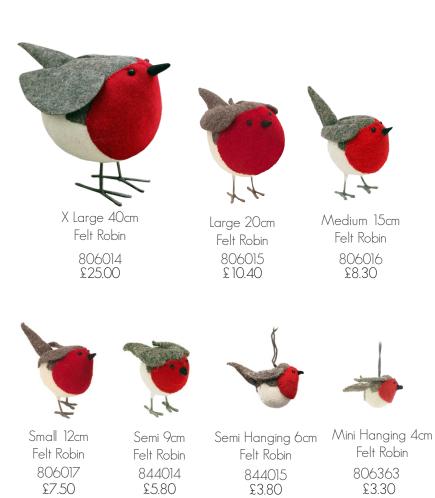

623011 Embroidered Alphabet Letters Decoration, Set of 35 Alphabet letters, £2.50 per letter

828100 Mistletoe Wreath £27.10

828118 Large 20cm Mistletoe Robin £10.40

828102 Large 20cm Liberty Print Mistletoe Rabin £10.40

828119

Small 12cm

Mistletoe Robin

£7.50

828103

Small 12cm

Liberty Print

Mistletoe

Rabin £7.50

£25.00

Mistletoe Garland

828120 Hanging 6cm Mistletoe Robin £3.80

828104 Hanging 6cm Liberty Print Mistletoe Rabin £3.80

828107 Merry Christmas Red Liberty Banner £16.70

### CLASSIC ROBINS

828109 Holly Wreath £27.10

Holly Stocking . 828105 £ 16.70

Mistletoe Stocking 818167 £16.70

£16.70

VELVET ROBINS

Large 20cm Velvet Robin 877051 £10.40

Small 12cm Velvet Robin 877052 £7.50