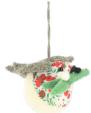

623011 Embroidered Alphabet Letters Decoration, Set of 35 Alphabet letters, £2.50 per letter

828100 Mistletoe Wreath £27.10

828118 Large 20cm Mistletoe Robin £10.40

828102 Large 20cm Liberty Print Mistletoe Rabin £10.40

828119

Small 12cm

Mistletoe Robin

£7.50

828103

Small 12cm

Liberty Print

Mistletoe

Rabin £7.50

£25.00

Mistletoe Garland

828120 Hanging 6cm Mistletoe Robin £3.80

828104 Hanging 6cm Liberty Print Mistletoe Rabin £3.80

828107 Merry Christmas Red Liberty Banner £16.70