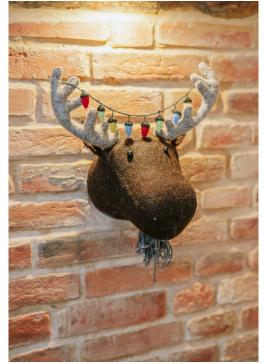

XL 40cm Robin with

Teal leaves and Berries

837001

£ 16.80

Mini Moose Head with Fairy Lights

808062 £ 18.75

XL 40cm Leaf Print Robin 837011 SOLD OUT

Mini Reindeer Head with Stars and Scarf