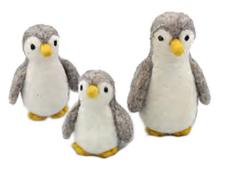

723119 Standing Christmas Tree 2 sizes £7.90 per set

723129 Standing Grey Penguin 3 sizes £ 14.60 per set