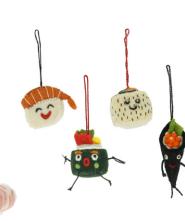

87058 £2.90 Cream Folklore Reindeer Decoration 806278 £2.00 Gingerbread Decoration Green, 4 designs 887054 £2.50 each



Red Mushroom Decorations 6 designs 877070 £4.40 each

55





897105

£ 16.70



Small Mint Mistletoe Robin with Berries 817003 £5..20



Christmas Ice Tree

with Stars Hanging Decoration, 2 designs 897108 £3.30 each









Owl Hanging Decorations 3 designs

887012 £2.90 each

Penguin in Jumper

Standing

887038

£7.90

Blue Tit

818161

£4.60

Great Tit

818160

£4.60



Robin in Jumper

Standing

887036

£7.90

Chaffinch

818162

£4.60

Christmas Lunch, 5 Designs

857072

£290 each

887013 £2.90 each



Reindeer with Jumpers Decorations 2 designs

> 887016 £2.50 each



Decoration

817048

£2.00

Bull Finch

818163

£4.60

Moose with

Jumper Decoration 887041 £4.20



Christmas Sushi Decs 4 designs, 818174 £3.75

## NATIVITY SETS- 3 DECORATIONS IN A BAG



Away in a Manger Set of 3 in Gift bag Joesph, Mary & Jesus 897123 £11.20 per set



Hark the Herald Angels Sing Set of 3 in Gift bag Two Angel and the Star of Bethlehem 897140 £11.20 per set



Little Donkey (and Friends) Set of 3 in Gift bag Donkey, Camel & Cow 897141 £11.20 per set



We Three Kings Set of 3 in Gift bag Three Kings 897124 £11.20 per set



While the Shepherds Watched Their Flocks -Set of 3 in Gift bag Two Shepherds and a Sheep 897125 £11.20 per set



#### CORE COLLECTION

Visit www.s-cbrands.com/brochures to view our core collection of animal heads and home decorations.



### PRICE LIST

For prices, pack sizes and conditions please ask your relevant distributor for a price list.