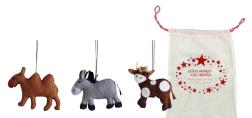

Little Donkey (and Friends) Set of 3 in Gift bag Donkey, Camel & Cow 897141 £11.20 per set

We Three Kings Set of 3 in Gift bag Three Kings 897124 £11.20 per set

While the Shepherds Watched Their Flocks -Set of 3 in Gift bag Two Shepherds and a Sheep 897125 £11.20 per set