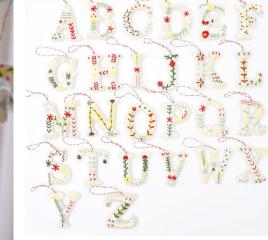

# MEET THE MOUSE FAMILY

SONAMANDAR

THE NUTCRACKERS, THE PRINCE & SUGAR PLUM FAIRY

623013 Nutcracker Decoration 3 designs £3.30 each 623004 Sugar Plum Fary and the Prince 2 designs £3.30 each

Choose a family members initial, delicately embroidered for a beautiful and timeless keepsake. Give as a gift, attach to a stocking or around a napkin at a Christmas party.

623011 Embroidered Alphabet Letters Decoration, Set of 35 Alphabet letters, £2.50 per letter

828100 Mistletoe Wreath £27.10

828118 Large 20cm Mistletoe Robin £10.40

828102 Large 20cm Liberty Print Mistletoe Rabin £10.40