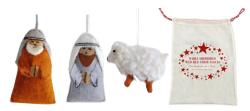

Little Donkey (and Friends) Set of 3 in Gift bag Donkey, Camel & Cow 897141 £11.20 per set

We Three Kings Set of 3 in Gift bag Three Kings 897124 £11.20 per set

While the Shepherds Watched Their Flocks -Set of 3 in Gift bag Two Shepherds and a Sheep 897125 £11.20 per set