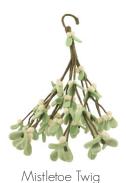

> 897121 £ 18.75

Semi 9cm Chevron Print Robin 837019 £3.80

Semi 9cm Leaf Print Robin 837014 SOLD OUT

Mistletoe Twig 887083 £16,70

Mistletoe Sprig 887084 £7.50

Mistletoe Mini Hanger 866080 £3,30

Tree Hoop Decoration Green 887058 £2.90 Cream Folklore Reindeer Decoration 806278 £2.00 Gingerbread Decoration Green, 4 designs 887054 £2.50 each