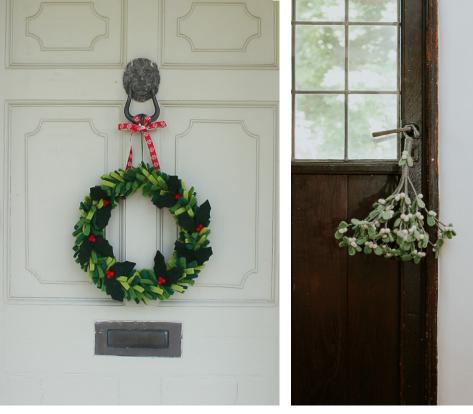

623011 Embroidered Alphabet Letters Decoration, Set of 35 Alphabet letters, £2.50 per letter

828100 Mistletoe Wreath £27.10

828118 Large 20cm Mistletoe Robin £10.40

828102 Large 20cm Liberty Print Mistletoe Rabin £10.40

> 897121 £ 18.75

Semi 9cm Chevron Print Robin 837019 £3.80

Semi 9cm Leaf Print Robin 837014 SOLD OUT

Mistletoe Twig 887083 £16,70

Mistletoe Sprig 887084 £7.50

Mistletoe Mini Hanger 866080 £3,30

Tree Hoop Decoration Green 887058 £2.90 Cream Folklore Reindeer Decoration 806278 £2.00 Gingerbread Decoration Green, 4 designs 887054 £2.50 each