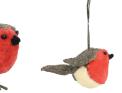

623011 Embroidered Alphabet Letters Decoration, Set of 35 Alphabet letters, £2.50 per letter

828100 Mistletoe Wreath £27.10

828118 Large 20cm Mistletoe Robin £10.40

828102 Large 20cm Liberty Print Mistletoe Rabin £10.40

828119

Small 12cm

Mistletoe Robin

£7.50

828103

Small 12cm

Liberty Print

Mistletoe

Rabin £7.50

£25.00

Mistletoe Garland

828120 Hanging 6cm Mistletoe Robin £3.80

828104 Hanging 6cm Liberty Print Mistletoe Rabin £3.80

828107 Merry Christmas Red Liberty Banner £16.70