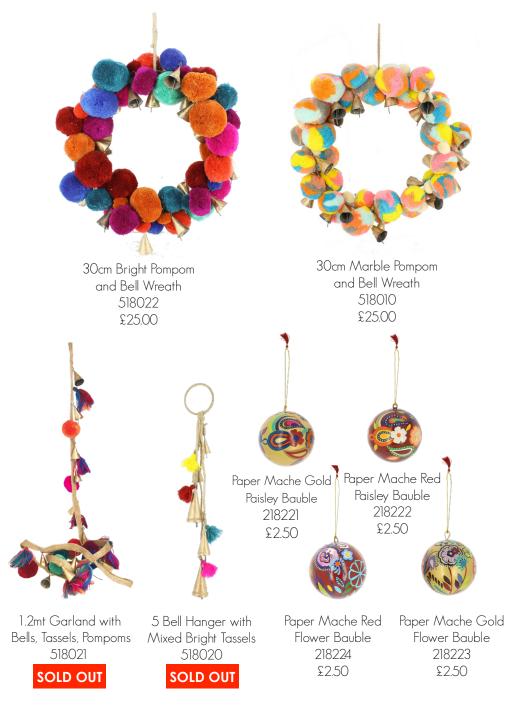

Semi Velvet 9cm Semi Hanging 6cm Velvet Robin Robin 877054 877053 £5.80 £3.80

028 518029 518027 5 Bright 6cm Pompom with 2 Bright Tassels and Bells £3.75 each

518025 518024 SOLD OUT Bright 7cm Mini Bell Wreath with Bright Pompom and Tassels £3.75 each