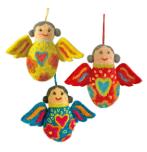

Bright Multicoulour Pompom decs 4 designs 518030 £2.10 each

Mini Crochet Baubles 818173 £9.60 per set

Marirchi Band 3 designs 818140 £4.60 each

Bright Mexican Angels 3 designs 818145 £4.60 each

Polar Bear Pom Pom Decoration 818157 SOLD OUT