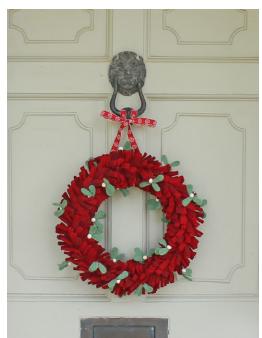

623011 Embroidered Alphabet Letters Decoration, Set of 35 Alphabet letters, £2.50 per letter

828100 Mistletoe Wreath £27.10

828118 Large 20cm Mistletoe Robin £10.40

828102 Large 20cm Liberty Print Mistletoe Rabin £10.40