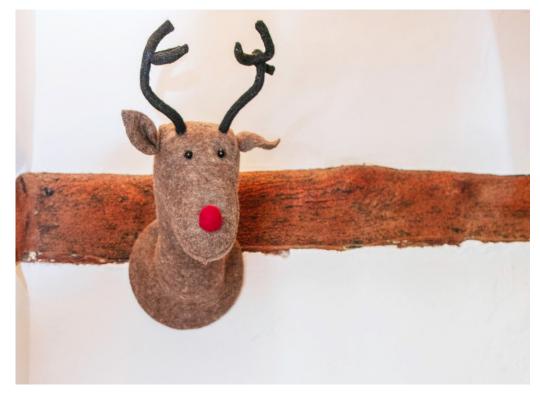

XL 40cm Robin with

Teal leaves and Berries

837001

£ 16.80

Mini Moose Head with Fairy Lights

808062 £ 18.75

XL 40cm Leaf Print Robin 837011 SOLD OUT

Mini Reindeer Head with Stars and Scarf