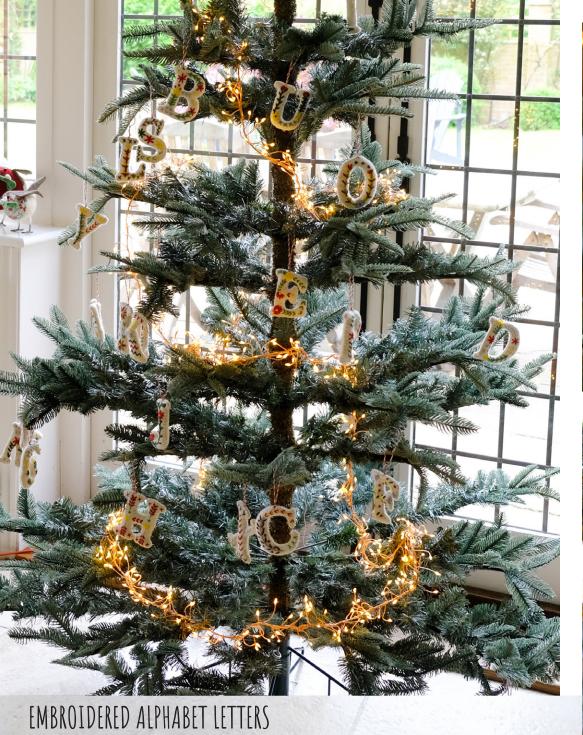

# MEET THE MOUSE FAMILY

SONAMANDAR

THE NUTCRACKERS, THE PRINCE & SUGAR PLUM FAIRY

623013 Nutcracker Decoration 3 designs £3.30 each 623004 Sugar Plum Fary and the Prince 2 designs £3.30 each

Choose a family members initial, delicately embroidered for a beautiful and timeless keepsake. Give as a gift, attach to a stocking or around a napkin at a Christmas party.

623011 Embroidered Alphabet Letters Decoration, Set of 35 Alphabet letters, £2.50 per letter

828100 Mistletoe Wreath £27.10

828118 Large 20cm Mistletoe Robin £10.40

828102 Large 20cm Liberty Print Mistletoe Rabin £10.40