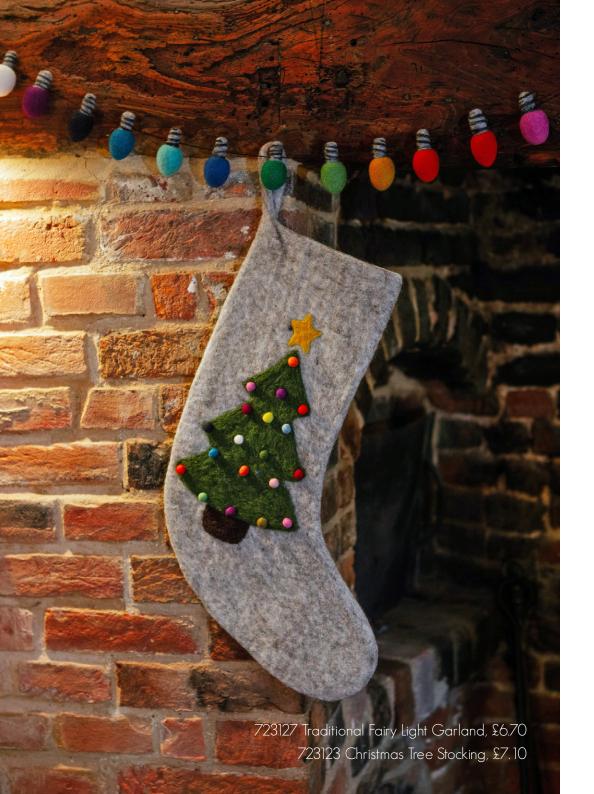

### POM POM GARLANDS & STOCKINGS

723125 Christmas Tree Garland, 150cm, £8.30 723128 Pom Pom and Candy Cane Garland, 150cm, £7.50 723126 Snowman face Garland, 180cm, £6.70 723127 Traditional Fairy Light Garland, 180cm, £6.70