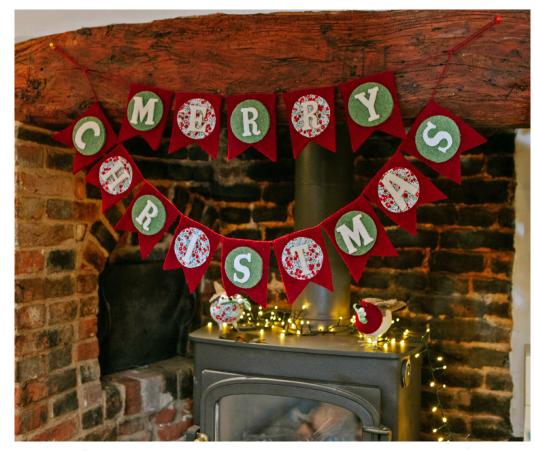

# POM POM GARLANDS

Our new range of pom pom garlands are full of fun details that will bring festive magic to your Christmas decorating. These garlands are handmade in Nepal to the highest quality, using New Zealand sheep wool and are FairTrade certified.

### POM POM GARLANDS & STOCKINGS

723125 Christmas Tree Garland, 150cm, £8.30 723128 Pom Pom and Candy Cane Garland, 150cm, £7.50 723126 Snowman face Garland, 180cm, £6.70 723127 Traditional Fairy Light Garland, 180cm, £6.70