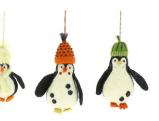

723107 Festive Fox Decoration 2 designs £2.90 each

723105 Spotty Sheep Decoration 2 designs £2.90 each

723106

Posh Pig Decoration

2 designs

723118 Baby Penguin Decoration £2.90 each

723102 Arctic Penguin Decoratiion 3 designs £2.90 each

Moose

Pom Pom

Decoration

818158

£4.60

Penguin Mum and Dad Decoration, 2 designs 877066 £4.40 each

Snowman with Blue Scarf Decoration 887019 £2.90 each

Penguin with Funky Hat Decoration, 3 designs 887085 £3.35 each