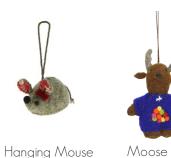

Moose

Pom Pom

Decoration

818158

£4.60

Penguin Mum and Dad Decoration, 2 designs 877066 £4.40 each

Snowman with Blue Scarf Decoration 887019 £2.90 each

Penguin with Funky Hat Decoration, 3 designs 887085 £3.35 each

XL 40cm Robin with

Teal leaves and Berries

837001

£ 16.80

Mini Moose Head with Fairy Lights

808062 £ 18.75

XL 40cm Leaf Print Robin 837011 SOLD OUT

Mini Reindeer Head with Stars and Scarf