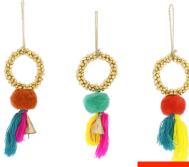

### CLASSIC ROBINS

828109 Holly Wreath £27.10

Holly Stocking . 828105 £ 16.70

Mistletoe Stocking 818167 £16.70

£16.70

VELVET ROBINS

Large 20cm Velvet Robin 877051 £10.40

Small 12cm Velvet Robin 877052 £7.50

Semi Velvet 9cm Semi Hanging 6cm Velvet Robin Robin 877054 877053 £5.80 £3.80

028 518029 518027 5 Bright 6cm Pompom with 2 Bright Tassels and Bells £3.75 each

518025 518024 SOLD OUT Bright 7cm Mini Bell Wreath with Bright Pompom and Tassels £3.75 each