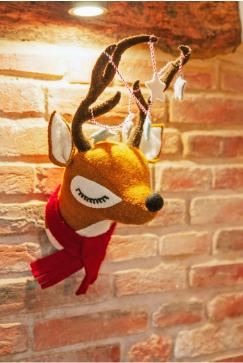

XL 40cm Robin with

Teal leaves and Berries

837001

£ 16.80

Mini Moose Head with Fairy Lights

808062 £ 18.75

XL 40cm Leaf Print Robin 837011 SOLD OUT

Mini Reindeer Head with Stars and Scarf