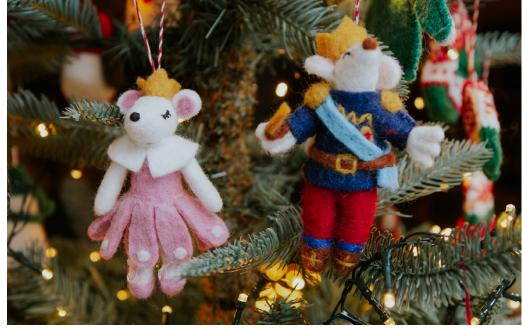

# MEET THE MOUSE FAMILY

SONAMANDAR

THE NUTCRACKERS, THE PRINCE & SUGAR PLUM FAIRY

623013 Nutcracker Decoration 3 designs £3.30 each 623004 Sugar Plum Fary and the Prince 2 designs £3.30 each

Choose a family members initial, delicately embroidered for a beautiful and timeless keepsake. Give as a gift, attach to a stocking or around a napkin at a Christmas party.