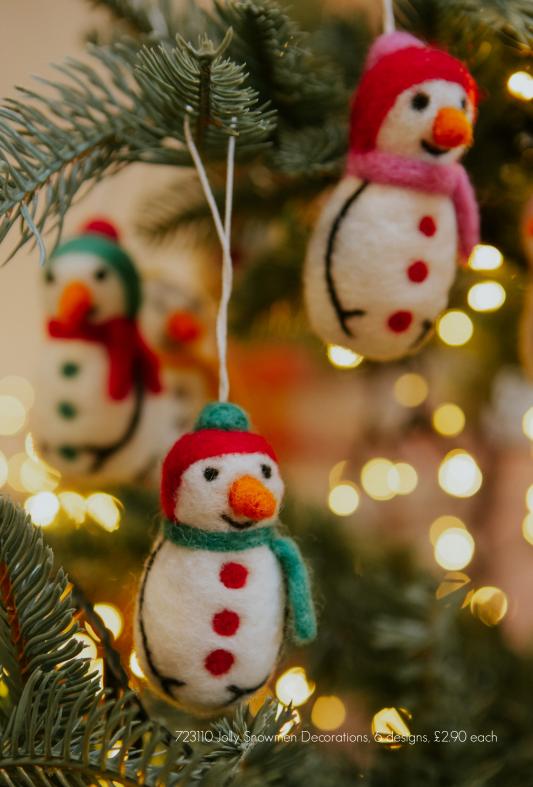

723104 Christmas Pudding Decoration - Brown £2.90 each

723131 Christmas Pudding Decoration - Pink £2.90 each

623007 Kntted Bobbly Hat, Mitten and Scarf Decoration 3 designs £2.10 each

723110

Jolly Snowmen Decorations

6 designs

£2.90 each

Cute Dog with Scarf and Hat Dec 2 designs £2.90 each

623006

723116 Red Toadstool Decoration 2 designs £2.10 each

723117 Christmas Jumper Decoration 4 designs £2.90 each

723107 Festive Fox Decoration, 2 designs, £2.90 each