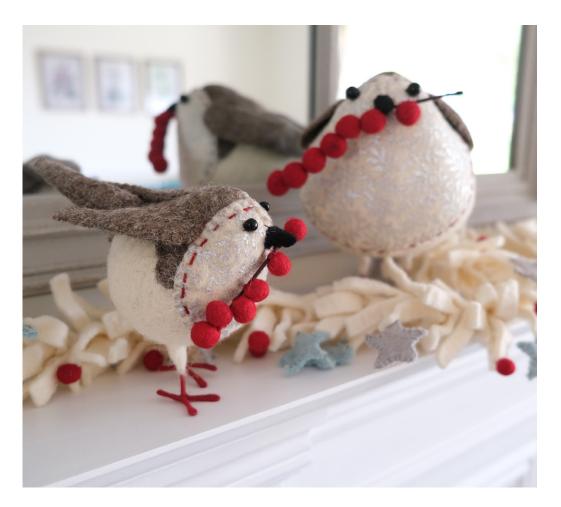

### CLASSIC ROBINS

828109 Holly Wreath £27.10

Holly Stocking . 828105 £ 16.70

Mistletoe Stocking 818167 £16.70

£16.70

VELVET ROBINS

Large 20cm Velvet Robin 877051 £10.40

Small 12cm Velvet Robin 877052 £7.50

XL 40cm Robin with

Teal leaves and Berries

837001

£ 16.80

Mini Moose Head with Fairy Lights

808062 £ 18.75

XL 40cm Leaf Print Robin 837011 SOLD OUT

Mini Reindeer Head with Stars and Scarf