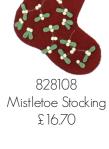

### CLASSIC ROBINS

828109 Holly Wreath £27.10

Holly Stocking . 828105 £ 16.70

Mistletoe Stocking 818167 £16.70

£16.70

VELVET ROBINS

Large 20cm Velvet Robin 877051 £10.40

Small 12cm Velvet Robin 877052 £7.50