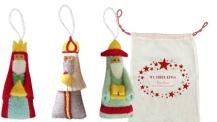

Little Donkey (and Friends) Set of 3 in Gift bag Donkey, Camel & Cow 897141 £11.20 per set

We Three Kings Set of 3 in Gift bag Three Kings 897124 £11.20 per set

While the Shepherds Watched Their Flocks -Set of 3 in Gift bag Two Shepherds and a Sheep 897125 £11.20 per set