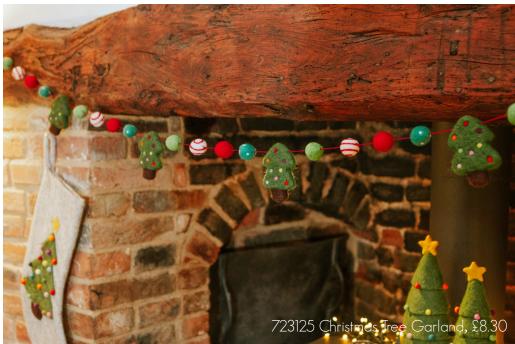

# POM POM GARLANDS

Our new range of pom pom garlands are full of fun details that will bring festive magic to your Christmas decorating. These garlands are handmade in Nepal to the highest quality, using New Zealand sheep wool and are FairTrade certified.

### POM POM GARLANDS & STOCKINGS

723125 Christmas Tree Garland, 150cm, £8.30 723128 Pom Pom and Candy Cane Garland, 150cm, £7.50 723126 Snowman face Garland, 180cm, £6.70 723127 Traditional Fairy Light Garland, 180cm, £6.70