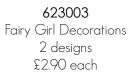

## ANGELS, FAIRIES & PIXIES

623012 Woodland Pixie Decorations 3 designs £2.90 each