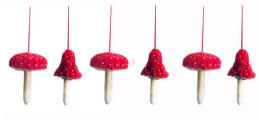

Red Mushroom Decorations 6 designs 877070 £4.40 each

55

897105

£ 16.70

Small Mint Mistletoe Robin with Berries 817003 £5..20

Christmas Ice Tree

with Stars Hanging Decoration, 2 designs 897108 £3.30 each

Owl Hanging Decorations 3 designs