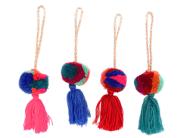

Semi Velvet 9cm Semi Hanging 6cm Velvet Robin Robin 877054 877053 £5.80 £3.80

028 518029 518027 5 Bright 6cm Pompom with 2 Bright Tassels and Bells £3.75 each

518025 518024 SOLD OUT Bright 7cm Mini Bell Wreath with Bright Pompom and Tassels £3.75 each