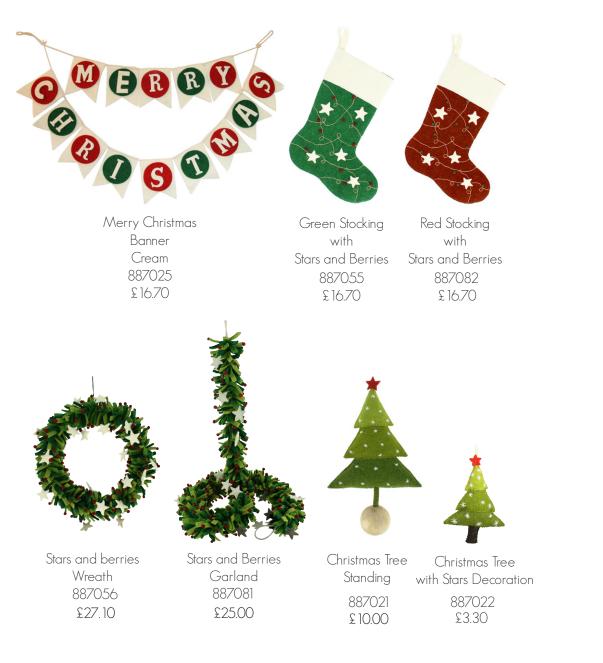

### POM POM GARLANDS & STOCKINGS

723125 Christmas Tree Garland, 150cm, £8.30 723128 Pom Pom and Candy Cane Garland, 150cm, £7.50 723126 Snowman face Garland, 180cm, £6.70 723127 Traditional Fairy Light Garland, 180cm, £6.70