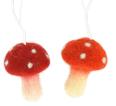

6 designs

£2.90 each

Cute Dog with Scarf and Hat Dec 2 designs £2.90 each

623006

723116 Red Toadstool Decoration 2 designs £2.10 each

723117 Christmas Jumper Decoration 4 designs £2.90 each

723107 Festive Fox Decoration, 2 designs, £2.90 each