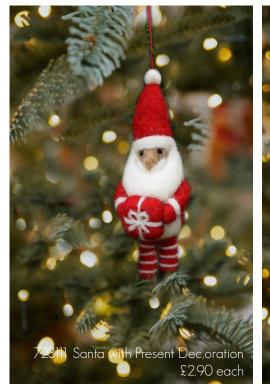

£3.30 each

723111 Santa with Present Decoration £2.90 each

723109 Penguin with Scarf Decoration 2 designs £2.90 each

723101

Standing Reindeer

with Scarf Decoration

2 designs

£2.90 each