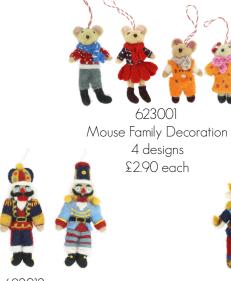

# MEET THE MOUSE FAMILY

SONAMANDAR

THE NUTCRACKERS, THE PRINCE & SUGAR PLUM FAIRY

623013 Nutcracker Decoration 3 designs £3.30 each 623004 Sugar Plum Fary and the Prince 2 designs £3.30 each

Choose a family members initial, delicately embroidered for a beautiful and timeless keepsake. Give as a gift, attach to a stocking or around a napkin at a Christmas party.