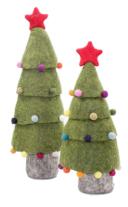

723119 Standing Christmas Tree 2 sizes £7.90 per set

723129 Standing Grey Penguin 3 sizes £ 14.60 per set