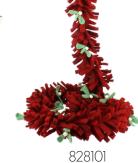

# POM POM GARLANDS

Our new range of pom pom garlands are full of fun details that will bring festive magic to your Christmas decorating. These garlands are handmade in Nepal to the highest quality, using New Zealand sheep wool and are FairTrade certified.

### POM POM GARLANDS & STOCKINGS

723125 Christmas Tree Garland, 150cm, £8.30 723128 Pom Pom and Candy Cane Garland, 150cm, £7.50 723126 Snowman face Garland, 180cm, £6.70 723127 Traditional Fairy Light Garland, 180cm, £6.70