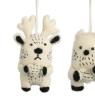

# HANGING DECORATIONS

Our felt producers lovingly hand make our decorations using traditional techniques. Each piece is intricately detailed and of the highest quality. Who could resist bringing these little characters home to put on the tree!

723112 Rudolph Reindeer Decoration 2 designs £2.90 each

623005 Mr and Mrs Christmas Decoration 2 designs £3.30 each

723115 Bear with Present Decoration 3 designs £2.90 each

Cartaka John

723113 Santa Sprout Decoration £2.90 each