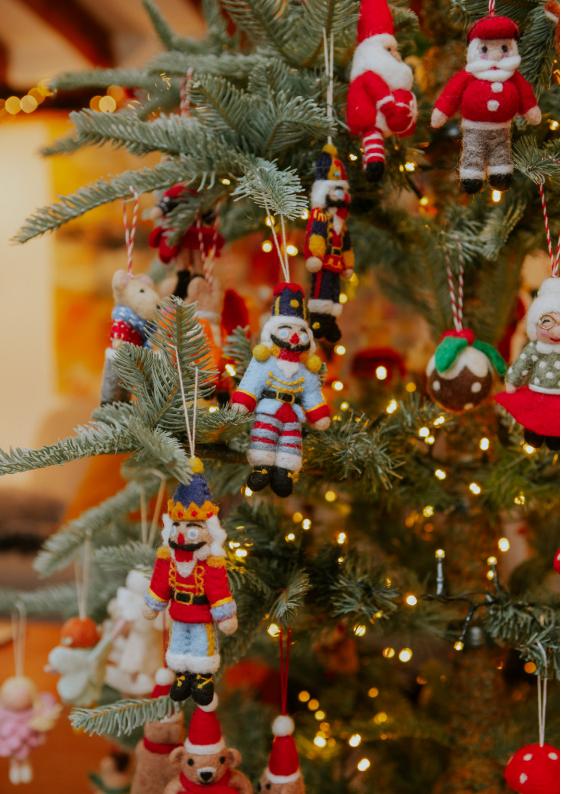

# HANGING DECORATIONS

Our felt producers lovingly hand make our decorations using traditional techniques. Each piece is intricately detailed and of the highest quality. Who could resist bringing these little characters home to put on the tree!

2 designs, £3.30 each

723101 Standing Reindeer with Scarf dec,

2 designs, £2.90 each

723103, Elf with Candy Cane Decoration, 3 designs, £3.30 each

723103

Elf with Candy Cane

Decoration

3 designs

£3.30 each

723111 Santa with Present Decoration £2.90 each

723109 Penguin with Scarf Decoration 2 designs £2.90 each

723101

Standing Reindeer

with Scarf Decoration

2 designs

£2.90 each

723112 Rudolph Reindeer Decoration 2 designs £2.90 each

623005 Mr and Mrs Christmas Decoration 2 designs £3.30 each

723115 Bear with Present Decoration 3 designs £2.90 each

Cartaka John

723113 Santa Sprout Decoration £2.90 each

723104 Christmas Pudding Decoration - Brown £2.90 each

723131 Christmas Pudding Decoration - Pink £2.90 each

623007 Kntted Bobbly Hat, Mitten and Scarf Decoration 3 designs £2.10 each

723110

Jolly Snowmen Decorations

6 designs

£2.90 each

Cute Dog with Scarf and Hat Dec 2 designs £2.90 each

623006

723116 Red Toadstool Decoration 2 designs £2.10 each

723117 Christmas Jumper Decoration 4 designs £2.90 each

723107 Festive Fox Decoration, 2 designs, £2.90 each

723107 Festive Fox Decoration 2 designs £2.90 each

723105 Spotty Sheep Decoration 2 designs £2.90 each

723106

Posh Pig Decoration

2 designs

723118 Baby Penguin Decoration £2.90 each

723102 Arctic Penguin Decoratiion 3 designs £2.90 each