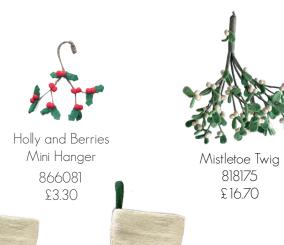

> 897121 £ 18.75

Semi 9cm Chevron Print Robin 837019 £3.80

Semi 9cm Leaf Print Robin 837014 SOLD OUT

Mistletoe Twig 887083 £16,70

Mistletoe Sprig 887084 £7.50

Mistletoe Mini Hanger 866080 £3,30

Tree Hoop Decoration Green 887058 £2.90 Cream Folklore Reindeer Decoration 806278 £2.00 Gingerbread Decoration Green, 4 designs 887054 £2.50 each