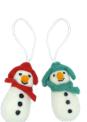

723104 Christmas Pudding Decoration - Brown £2.90 each

723131 Christmas Pudding Decoration - Pink £2.90 each

623007 Kntted Bobbly Hat, Mitten and Scarf Decoration 3 designs £2.10 each

723110

Jolly Snowmen Decorations