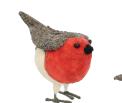

### CLASSIC ROBINS

828109 Holly Wreath £27.10

Holly Stocking . 828105 £ 16.70

Mistletoe Stocking 818167 £16.70

£16.70

VELVET ROBINS

Large 20cm Velvet Robin 877051 £10.40

Small 12cm Velvet Robin 877052 £7.50