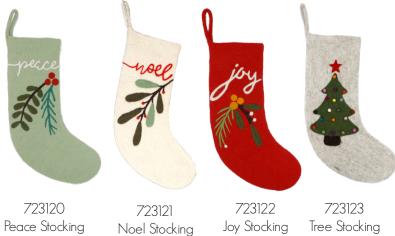

he products are provided with fair wages and safe working conditions.

We hope that you will love our Christmas collection as much as we do.





All prices are wholesale prices Ex. VAT UK. Prices valid until 31.12. 2023

Please note that some stock lines are discontinued and are subject to availability

# POM POM GARLANDS

Our new range of pom pom garlands are full of fun details that will bring festive magic to your Christmas decorating. These garlands are handmade in Nepal to the highest quality, using New Zealand sheep wool and are FairTrade certified.









### POM POM GARLANDS & STOCKINGS



723125 Christmas Tree Garland, 150cm, £8.30 723128 Pom Pom and Candy Cane Garland, 150cm, £7.50 723126 Snowman face Garland, 180cm, £6.70 723127 Traditional Fairy Light Garland, 180cm, £6.70



55cm

£7.10

55cm

£7.10

55cm

£7.10

ee Stocking 55cm £7.10

٩

# MINI CHARACTER STOCKINGS

723124 Mini Character Stockings, Solid Colour, 3 designs, 23cm, £4,15 each







723114 Mini Snowy Character Stockings 3 designs, 23cm £4.15 each



723124 Mini Character Stockings Solid Colour, 3 designs, 23cm £4.15 each



723119 Standing Christmas Tree 2 sizes £7.90 per set



723129 Standing Grey Penguin 3 sizes £ 14.60 per set

# HANGING DECORATIONS

Our felt producers lovingly hand make our decorations using traditional techniques. Each piece is intricately detailed and of the highest quality. Who could resist bringing these little characters home to put on the tree!



2 designs, £3.30 each





723101 Standing Reindeer with Scarf dec,

2 designs, £2.90 each

723103, Elf with Candy Cane