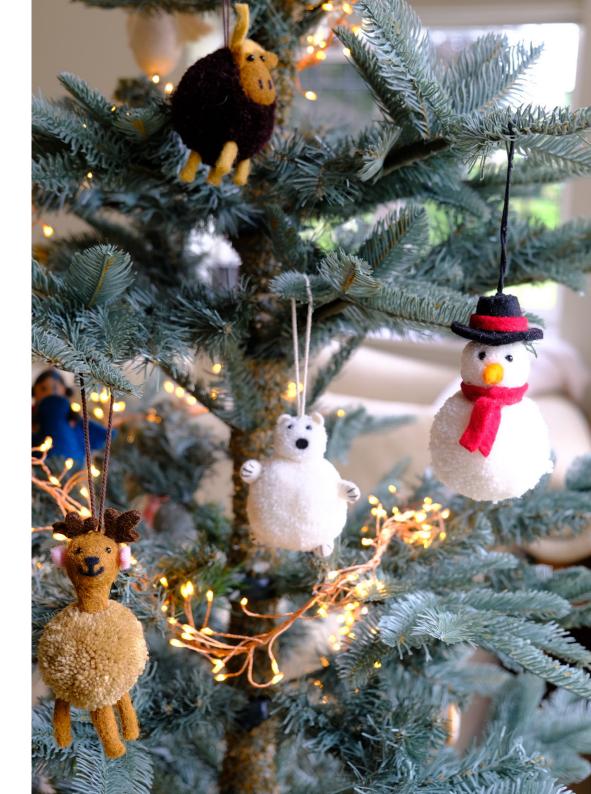

# HANGING DECORATIONS

Our felt producers lovingly hand make our decorations using traditional techniques. Each piece is intricately detailed and of the highest quality. Who could resist bringing these little characters home to put on the tree!

Moose

Pom Pom

Decoration

818158

£4.60

Penguin Mum and Dad Decoration, 2 designs 877066 £4.40 each

Snowman with Blue Scarf Decoration 887019 £2.90 each

Penguin with Funky Hat Decoration, 3 designs 887085 £3.35 each