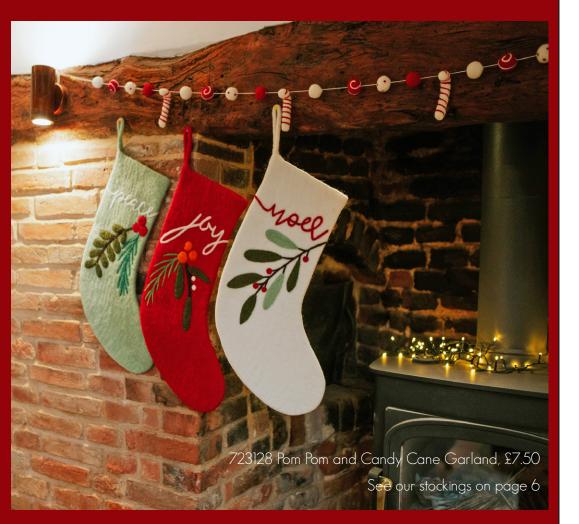

### POM POM GARLANDS & STOCKINGS

723125 Christmas Tree Garland, 150cm, £8.30 723128 Pom Pom and Candy Cane Garland, 150cm, £7.50 723126 Snowman face Garland, 180cm, £6.70 723127 Traditional Fairy Light Garland, 180cm, £6.70