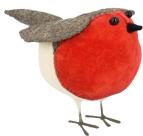

### CLASSIC ROBINS

828109 Holly Wreath £27.10

Holly Stocking . 828105 £ 16.70

Mistletoe Stocking 818167 £16.70

£16.70

VELVET ROBINS

Large 20cm Velvet Robin 877051 £10.40

Small 12cm Velvet Robin 877052 £7.50