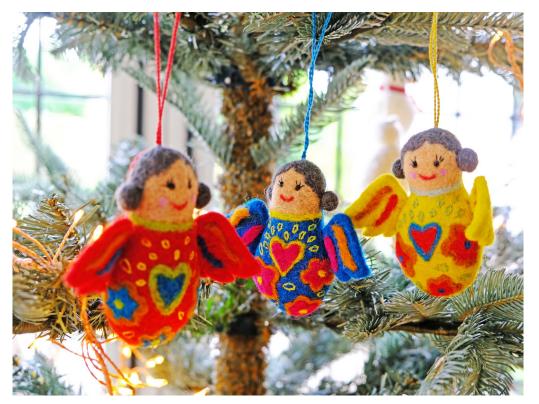

# HANGING DECORATIONS

Our felt producers lovingly hand make our decorations using traditional techniques. Each piece is intricately detailed and of the highest quality. Who could resist bringing these little characters home to put on the tree!