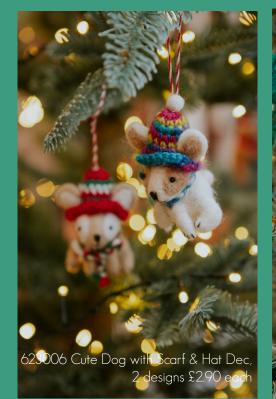

6 designs

£2.90 each

Cute Dog with Scarf and Hat Dec 2 designs £2.90 each

623006

723116 Red Toadstool Decoration 2 designs £2.10 each

723117 Christmas Jumper Decoration 4 designs £2.90 each

723107 Festive Fox Decoration, 2 designs, £2.90 each