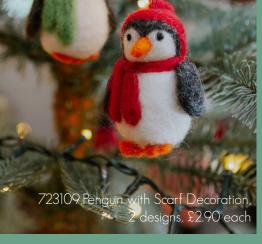

£3.30 each

723111 Santa with Present Decoration £2.90 each

723109 Penguin with Scarf Decoration 2 designs £2.90 each

723101

Standing Reindeer

with Scarf Decoration

2 designs

£2.90 each