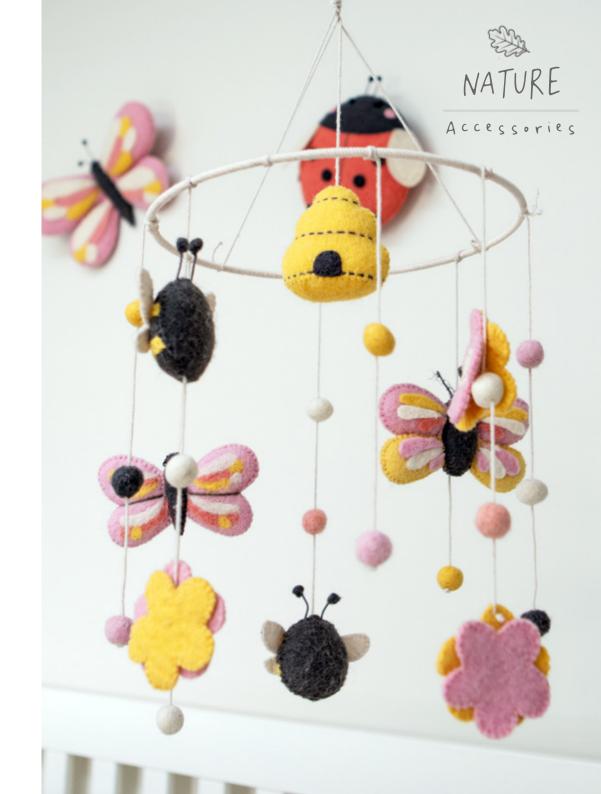

OUR NATURE WALL DECORATIONS can bring a touch of the outdoors into your space, combining fun and curiosity with designs inspired by the insect world, adding a pop of colour to your room.

- 1. 808022 Mini Bee
- 2. 808023 Mini Ladybird
- 3. 808061 Ladybird Hook
- 4. 808034 Bee Hook