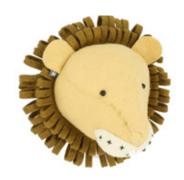

- 1. 824006 Medium Tiger Head
- 2. 824007 Medium Lion Head
- 3. 877077 Medium Trunk Up Elephant Head
- 4. 827033 Medium Tonal Giraffe Head

ONE OF OUR MOST POPULAR COLLECTIONS IS OUR SAFARI-THEMED WALL DECORATIONS IN MINI SIZE. With so many animals to choose from, you can create a fun and adventurous atmosphere in children's spaces, playrooms, or even themed rooms for adults.

# SAFARI

Mini Flamingo 877029

Mini Tiger Head 867022

Mini Hippo 867025

Mini Monkey 867027

Mini Zebra 867069

Mini Giraffe 867023

Mini Lion 867021