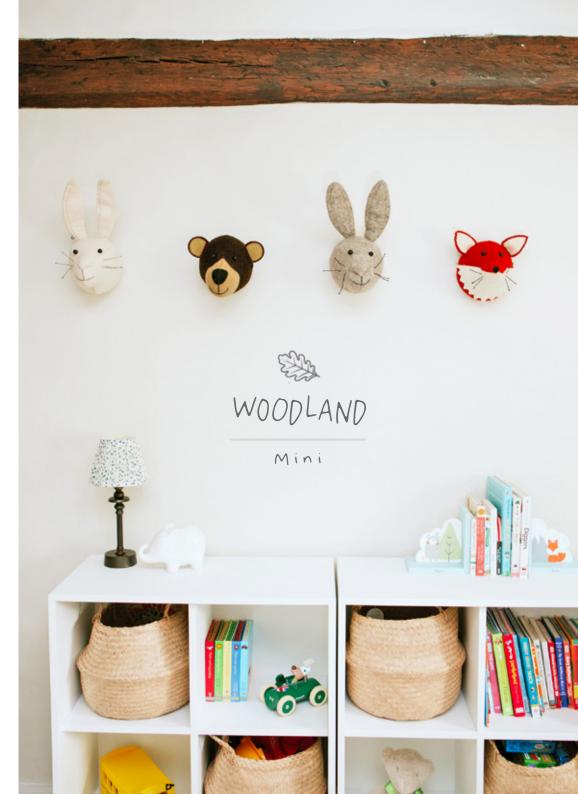

OUR WOODLAND ANIMAL FELT WALL DECORATIONS BRING A CHARMING, NATURE-INSPIRED TOUCH TO ANY SPACE. They are designed to capture the essence of the forest, with earthy tones of browns, greys, and oranges that create a cozy, rustic feel. Perfect for nurseries, playrooms, or nature-themed rooms, these decorations add warmth and character to your walls while evoking the beauty of the outdoors. Easy to hang, they offer a playful addition to your home decor.

- 2. 818005 Mini Fox Cub
- 3. 818002 Mini Bear Cub
- 4. 818004 Mini Bunny
- 5. 818008 Baby Deer Hook
- 6. 818009 Fox Cub Hook
- 7. 818006 Bear Cub Hook
- 8. 818007 Baby Bunny Hook
- 9. 808059 Woodland Mobile