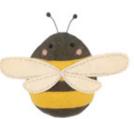

OUR NATURE WALL DECORATIONS can bring a touch of the outdoors into your space, combining fun and curiosity with designs inspired by the insect world, adding a pop of colour to your room.

- 1. 808022 Mini Bee
- 2. 808023 Mini Ladybird
- 3. 808061 Ladybird Hook
- 4. 808034 Bee Hook

# NATURE

Mini Ladybird 808023

Mini Bee 808022