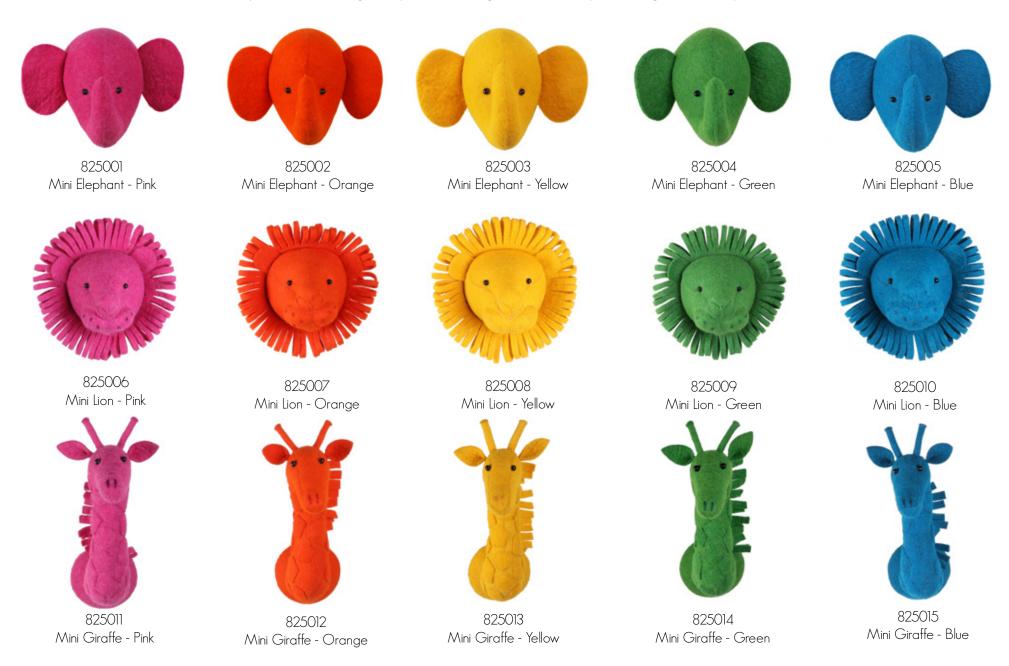

# COLOUR DRENCH

Introducing your favourite Safari animals, in a modern colour drenched Felt. A vibrant addition to any space. these eye-catching, handcrafted wall pieces bring the wild to life with a burst of rich, saturated hues. Each safari animal is meticulously designed in premium felt from organic wool. Let these felted animal heads become the focal point of your room, combining artistry and bold design to create a lively and unforgettable atmosphere.

12

BRING THE WILD BEAUTY of the African savanna into your space with our largest size safari-themed wall decorations. Perfect for adding an impressive focal point to give a touch of adventure and exotic charm to your home, office, or nursery. These high-quality pieces feature stunning depictions of majestic wildlife, including lions, elephants, giraffes and tigers.

- 1. 824006 Medium Tiger Head
- 2. 824007 Medium Lion Head
- 3. 877077 Medium Trunk Up Elephant Head
- 4. 827033 Medium Tonal Giraffe Head

ONE OF OUR MOST POPULAR COLLECTIONS IS OUR SAFARI-THEMED WALL DECORATIONS IN MINI SIZE. With so many animals to choose from, you can create a fun and adventurous atmosphere in children's spaces, playrooms, or even themed rooms for adults.

- 1. 867024 Mini Elephant with Tusks
- 2. 867022 Mini Tiger Head
- 3. 867069 Mini Zebra
- 4. 877029 Mini Flamingo
- 5. 828030 Hanging Sloth

CRAFTED WITH ATTENTION TO DETAIL, our Noah's ark theme has a soft colour pallete perfect for a baby room or more gentle aesthetic. A large variety of animals to choose from in our mini size.