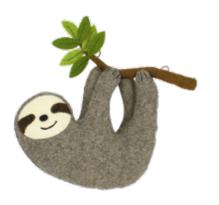

- 1. 867024 Mini Elephant with Tusks
- 2. 867022 Mini Tiger Head
- 3. 867069 Mini Zebra
- 4. 877029 Mini Flamingo
- 5. 828030 Hanging Sloth

CRAFTED WITH ATTENTION TO DETAIL, our Noah's ark theme has a soft colour pallete perfect for a baby room or more gentle aesthetic. A large variety of animals to choose from in our mini size.

Mini Crocodile 867026

Hanging Sloth 828030

DINO

Mini Diplodocus 808002