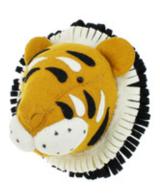

- 1. 867015 Double Ruff Tiger Head
- 2. 867066 Tie-Dye Patch Giraffe Head
- 3. 867051 Sandy Lion Head
- 4. 836029 Elephant Head with Tusks

IF THE LARGEST SIZE is a little too big for your home our medium head will create an impact without being too much for a smaller space. You can still bring the majesty of the safari into your home whatever the size!

# ORIGINAL HEADS

Double Ruff Tiger Head 867015

Tie-Dye Patch Giraffe Head 867066

Sandy Lion Head 867051

Elephant Head with Tusks 836029