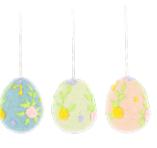

652001 Easter Bunny in dress - Blue Hanging Decorations £3.30 each

625009
Easter Colourful Spotty
Bunny Hanging Decoration
£2.10 each

625006
Easter Eggs with Embroidered
Flowers Decorations
Set of 3 Colours
\$2.50 each