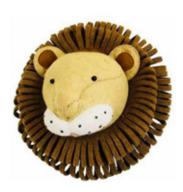

- 1. 867015 Double Ruff Tiger Head
- 2. 867066 Tie-Dye Patch Giraffe Head
- 3. 867051 Sandy Lion Head
- 4. 836029 Elephant Head with Tusks

IF THE LARGEST SIZE is a little too big for your home our medium head will create an impact without being too much for a smaller space. You can still bring the majesty of the safari into your home whatever the size!

# ORIGINAL HEADS

Double Ruff Tiger Head 867015

Tie-Dye Patch Giraffe Head 867066

Sandy Lion Head 867051

Elephant Head with Tusks 836029