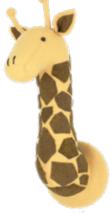

- 1. 867015 Double Ruff Tiger Head
- 2. 867066 Tie-Dye Patch Giraffe Head
- 3. 867051 Sandy Lion Head
- 4. 836029 Elephant Head with Tusks

IF THE LARGEST SIZE is a little too big for your home our medium head will create an impact without being too much for a smaller space. You can still bring the majesty of the safari into your home whatever the size!

# ORIGINAL HEADS

Double Ruff Tiger Head 867015

Tie-Dye Patch Giraffe Head 867066

Sandy Lion Head 867051

Elephant Head with Tusks 836029