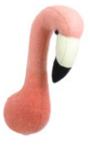

- 1. 867024 Mini Elephant with Tusks
- 2. 867022 Mini Tiger Head
- 3. 867069 Mini Zebra
- 4. 877029 Mini Flamingo
- 5. 828030 Hanging Sloth

CRAFTED WITH ATTENTION TO DETAIL, our Noah's ark theme has a soft colour pallete perfect for a baby room or more gentle aesthetic. A large variety of animals to choose from in our mini size.

# SAFARI

Mini Flamingo 877029

Mini Tiger Head 867022

Mini Hippo 867025

Mini Monkey 867027

Mini Zebra 867069

Mini Giraffe 867023

Mini Lion 867021