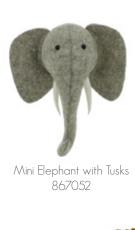

- 1. 867024 Mini Elephant with Tusks
- 2. 867022 Mini Tiger Head
- 3. 867069 Mini Zebra
- 4. 877029 Mini Flamingo
- 5. 828030 Hanging Sloth

CRAFTED WITH ATTENTION TO DETAIL, our Noah's ark theme has a soft colour pallete perfect for a baby room or more gentle aesthetic. A large variety of animals to choose from in our mini size.

# ORIGINAL HEADS

Double Ruff Tiger Head 867015

Tie-Dye Patch Giraffe Head 867066

Sandy Lion Head 867051

Elephant Head with Tusks 836029