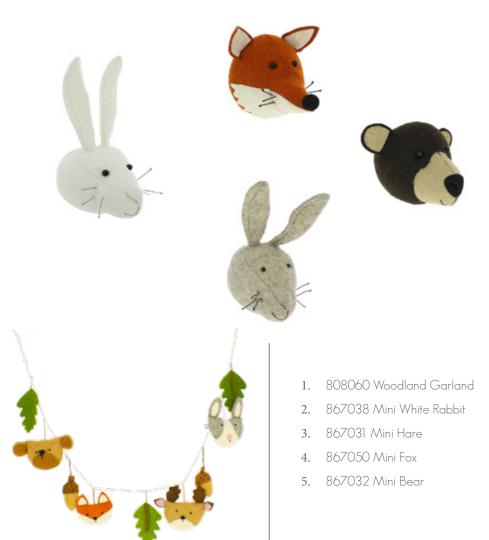

OUR WOODLAND ANIMAL FELT WALL DECORATIONS BRING A CHARMING, NATURE-INSPIRED TOUCH TO ANY SPACE. They are designed to capture the essence of the forest, with earthy tones of browns, greys, and oranges that create a cozy, rustic feel. Perfect for nurseries, playrooms, or nature-themed rooms, these decorations add warmth and character to your walls while evoking the beauty of the outdoors. Easy to hang, they offer a playful addition to your home decor.

- 2. 818005 Mini Fox Cub
- 3. 818002 Mini Bear Cub
- 4. 818004 Mini Bunny
- 5. 818008 Baby Deer Hook
- 6. 818009 Fox Cub Hook
- 7. 818006 Bear Cub Hook
- 8. 818007 Baby Bunny Hook
- 9. 808059 Woodland Mobile

### WOODLAND

Mini White Rabbit 867038

Mini Hare 867031

Mini Fox 867050

Mini Bear 867032

Mini Baby Deer 818003

Mini Fox Cub 818005

Mini Bear Cub 818002

Mini Bunny 818004