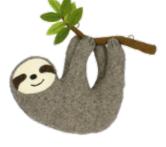

- 1. 867024 Mini Elephant with Tusks
- 2. 867022 Mini Tiger Head
- 3. 867069 Mini Zebra
- 4. 877029 Mini Flamingo
- 5. 828030 Hanging Sloth

CRAFTED WITH ATTENTION TO DETAIL, our Noah's ark theme has a soft colour pallete perfect for a baby room or more gentle aesthetic. A large variety of animals to choose from in our mini size.

Mini Crocodile 867026

Hanging Sloth 828030

DINO

Mini Diplodocus 808002