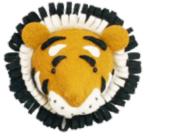

- 1. 824006 Medium Tiger Head
- 2. 824007 Medium Lion Head
- 3. 877077 Medium Trunk Up Elephant Head
- 4. 827033 Medium Tonal Giraffe Head

ONE OF OUR MOST POPULAR COLLECTIONS IS OUR SAFARI-THEMED WALL DECORATIONS IN MINI SIZE. With so many animals to choose from, you can create a fun and adventurous atmosphere in children's spaces, playrooms, or even themed rooms for adults.

# SEMI HEADS

Medium Lion Head 824007

Medium Tiger Head 824006

Medium Elephant Head 877077

Medium Tonal Giraffe Head 827033