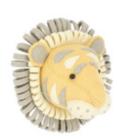

- 1. 828041 Noahs Ark Mini Elephant
- 2. 828042 Noahs Ark Mini Lion
- 3. 828043 Noahs Ark Mini Giraffe
- 4. 824001 Noahs Ark Mini Tiger
- 5. 824002 Noahs Ark Mini Zebra
- 6. 824003 Noahs Ark Mini Rhino
- 7. 824004 Noahs Ark Mini Croc

# NOAHS ARK

Noahs Ark Mini Zebra 824002

Noahs Ark Mini Croc 824004

Noahs Ark Mini Rhino 824003

Noahs Ark Mini Giraffe 828043

Noahs Ark Mini Tiger 824001

Noahs Ark Mini Elephant 828041

Noahs Ark Mini Lion 828042