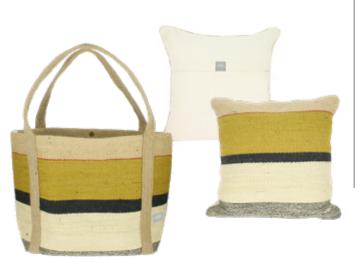

#### Dimensions:

Large Storage Bag: 60cm tall (including handle) and 43cm deep.

Small Storage Bag: 25cm tall (including handles) and 20cm diameter.

- 1. 924001 Biege / Natural Storage Bag 60cm x 43cm
- 2. 924018 Cream / Natural Square Cushion 40cm x 40cm
- 924019 Cream
   / Natural
   Rectangle Cushion
   60cm x 30cm
- 4. 924033 Cream / Natural Tote Bag /Shopper 60cm x 40cm

# THE MOST RECENT COLLECTION INCLUDES A TOTE, CUSHIONS AND STORAGE BAGS.

Tote Bag: A durable, spacious tote bag crafted from natural jute fabric in navy and natural. The bag features sturdy handles, a sleek design, and is perfect for everyday errands.

Cushions: The cushions are in complementary navy and natural colours, made from high-quality jute fabric with a cotton backing.

Storage Bag: A large and practical yet stylish storage bag in a mix of natural fabric and navy. The bag offers ample space for storing linens, toys, or other household items, helping to keep your home organized without sacrificing style.

 924022 - Navy / Natural Square
 Cushion 40cm x 40cm

- 924020 Mustard, Cream and Black
   Stripe Square
   Cushion 40cm x 40cm
- 924032 Mustard,
   Cream and
   Black Stripe Tote
   Bag / Shopper 60cm
   x 40cm