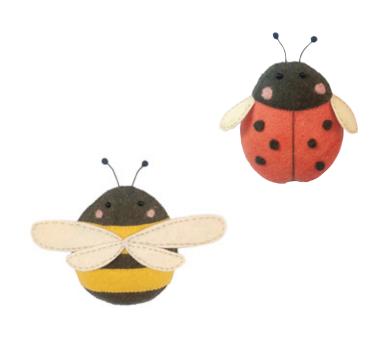

OUR NATURE WALL DECORATIONS can bring a touch of the outdoors into your space, combining fun and curiosity with designs inspired by the insect world, adding a pop of colour to your room.

- 1. 808022 Mini Bee
- 2. 808023 Mini Ladybird
- 3. 808061 Ladybird Hook
- 4. 808034 Bee Hook