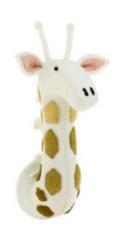

- 1. 867015 Double Ruff Tiger Head
- 2. 867066 Tie-Dye Patch Giraffe Head
- 3. 867051 Sandy Lion Head
- 4. 836029 Elephant Head with Tusks

IF THE LARGEST SIZE is a little too big for your home our medium head will create an impact without being too much for a smaller space. You can still bring the majesty of the safari into your home whatever the size!

# SAFARI

Mini Flamingo 877029

Mini Tiger Head 867022

Mini Hippo 867025

Mini Monkey 867027

Mini Zebra 867069

Mini Giraffe 867023

Mini Lion 867021