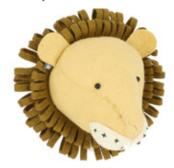

12

BRING THE WILD BEAUTY of the African savanna into your space with our largest size safari-themed wall decorations. Perfect for adding an impressive focal point to give a touch of adventure and exotic charm to your home, office, or nursery. These high-quality pieces feature stunning depictions of majestic wildlife, including lions, elephants, giraffes and tigers.

- 1. 867015 Double Ruff Tiger Head
- 2. 867066 Tie-Dye Patch Giraffe Head
- 3. 867051 Sandy Lion Head
- 4. 836029 Elephant Head with Tusks

IF THE LARGEST SIZE is a little too big for your home our medium head will create an impact without being too much for a smaller space. You can still bring the majesty of the safari into your home whatever the size!