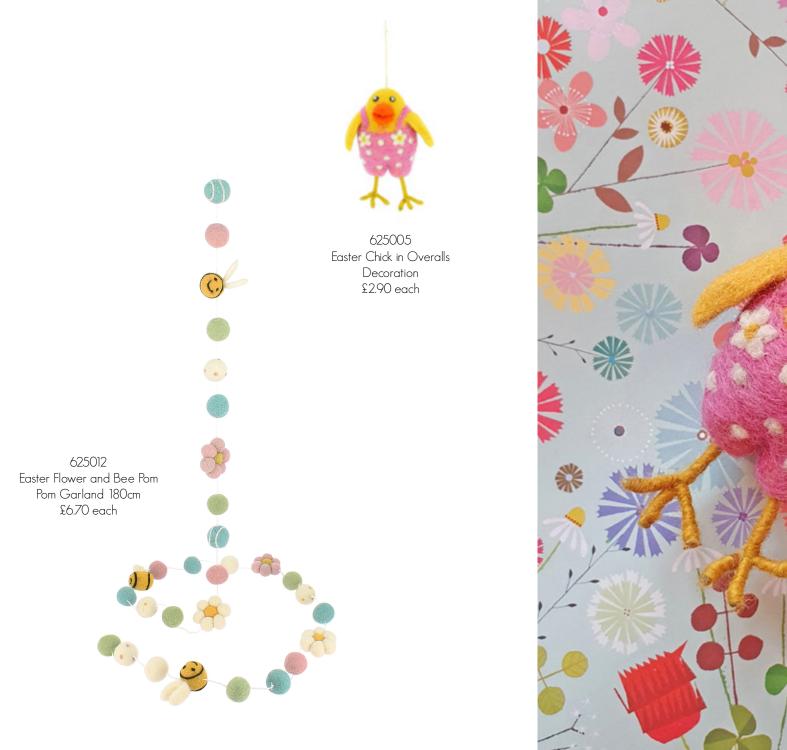

### EASTER 2025 COLLECTION

A delightful collection of felt Easter hanging decorations, perfect for adding a touch of charm to your springtime celebrations. This assortment features a variety of colorful, hand-crafted felt pieces, including Easter eggs, bunnies and chicks. Ideal for adorning Easter trees, windows, or gift packages, this collection brings a cheerful, handmade touch to your décor.