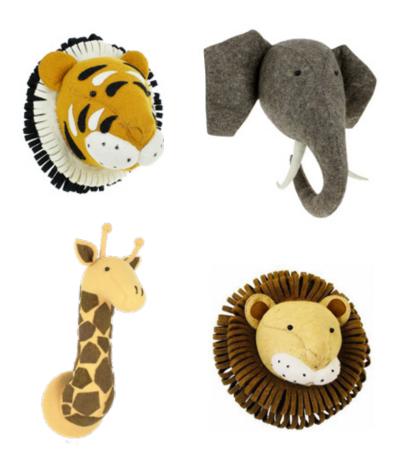

12

BRING THE WILD BEAUTY of the African savanna into your space with our largest size safari-themed wall decorations. Perfect for adding an impressive focal point to give a touch of adventure and exotic charm to your home, office, or nursery. These high-quality pieces feature stunning depictions of majestic wildlife, including lions, elephants, giraffes and tigers.

- 1. 867015 Double Ruff Tiger Head
- 2. 867066 Tie-Dye Patch Giraffe Head
- 3. 867051 Sandy Lion Head
- 4. 836029 Elephant Head with Tusks

IF THE LARGEST SIZE is a little too big for your home our medium head will create an impact without being too much for a smaller space. You can still bring the majesty of the safari into your home whatever the size!