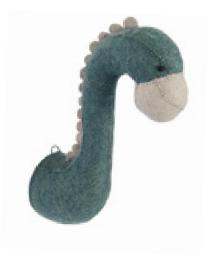

OUR PREHISTORIC COLLECTION is perfect for children's rooms, nurseries, or playrooms, these roarsome wall hangings create an imaginative and fun atmosphere, sparking curiosity and creativity.

- 1. 808001 Mini Triceratops
- 2. 808002 Mini Diplodocus
- 3. 808028 Blue Triceratops Hook

Mini Crocodile 867026

Hanging Sloth 828030

DINO

Mini Diplodocus 808002