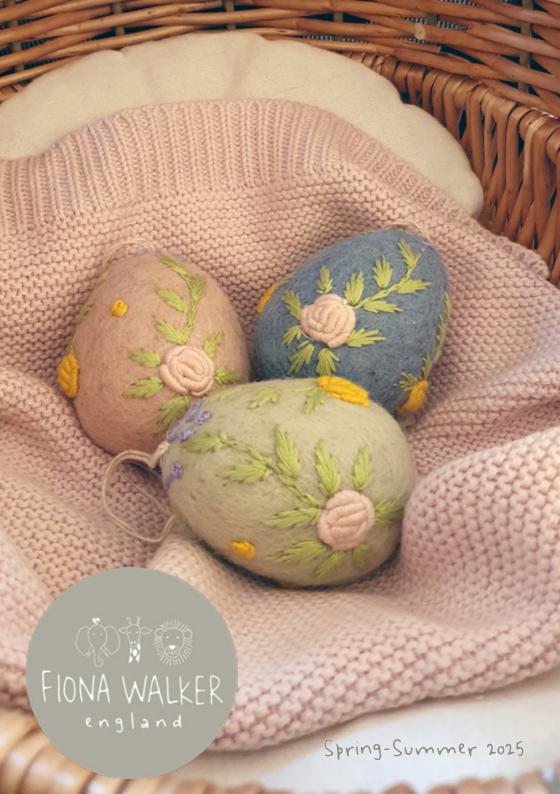

### EASTER 2025 COLLECTION

A delightful collection of felt Easter hanging decorations, perfect for adding a touch of charm to your springtime celebrations. This assortment features a variety of colorful, hand-crafted felt pieces, including Easter eggs, bunnies and chicks. Ideal for adorning Easter trees, windows, or gift packages, this collection brings a cheerful, handmade touch to your décor.