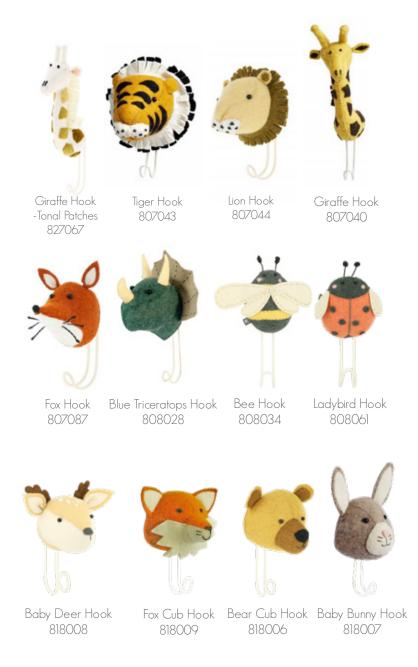

- 2. 818005 Mini Fox Cub
- 3. 818002 Mini Bear Cub
- 4. 818004 Mini Bunny
- 5. 818008 Baby Deer Hook
- 6. 818009 Fox Cub Hook
- 7. 818006 Bear Cub Hook
- 8. 818007 Baby Bunny Hook
- 9. 808059 Woodland Mobile

OUR NATURE WALL DECORATIONS can bring a touch of the outdoors into your space, combining fun and curiosity with designs inspired by the insect world, adding a pop of colour to your room.

- 1. 808022 Mini Bee
- 2. 808023 Mini Ladybird
- 3. 808061 Ladybird Hook
- 4. 808034 Bee Hook

OUR PREHISTORIC COLLECTION is perfect for children's rooms, nurseries, or playrooms, these roarsome wall hangings create an imaginative and fun atmosphere, sparking curiosity and creativity.

- 1. 808001 Mini Triceratops
- 2. 808002 Mini Diplodocus
- 3. 808028 Blue Triceratops Hook