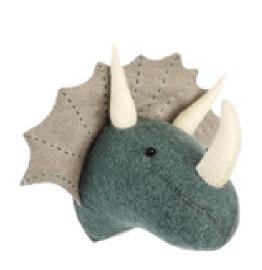

OUR PREHISTORIC COLLECTION is perfect for children's rooms, nurseries, or playrooms, these roarsome wall hangings create an imaginative and fun atmosphere, sparking curiosity and creativity.

- 1. 808001 Mini Triceratops
- 2. 808002 Mini Diplodocus
- 3. 808028 Blue Triceratops Hook