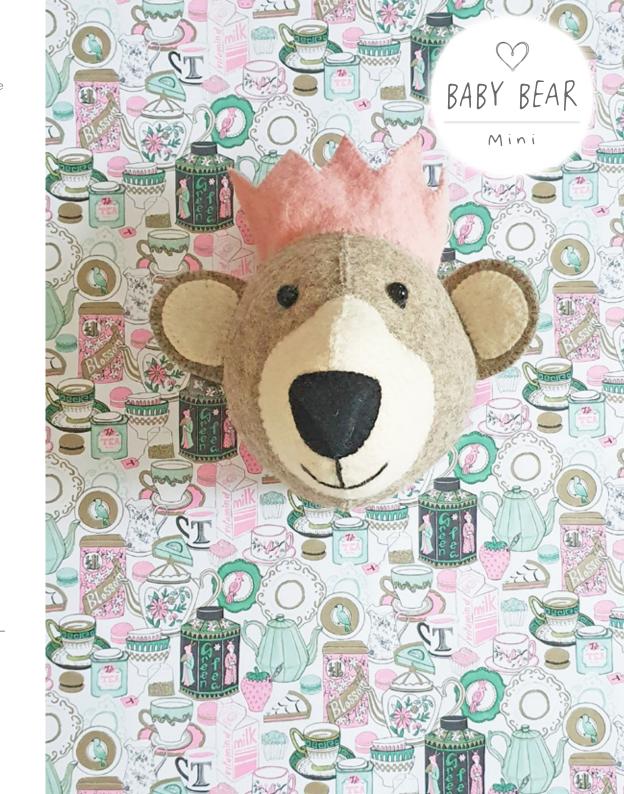

OUR FELT BEAR HEAD WALL DECORATIONS are charming, handcrafted pieces designed to add a whimsical and cozy touch to any room. Perfect as a friendly face for a babies nursery.

- 1. 867039 Baby Bear Head
- 2. 877031 Mini White Bear with Crown

# BABY BEAR

Baby Bear Head 867039

Mini White Bear with Crown 877031