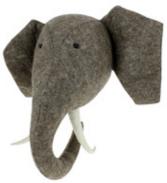

# ORIGINAL HEADS

Double Ruff Tiger Head 867015

Tie-Dye Patch Giraffe Head 867066

Sandy Lion Head 867051

Elephant Head with Tusks 836029