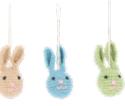

652001 Easter Bunny in dress - Blue Hanging Decorations £3.30 each

625009
Easter Colourful Spotty
Bunny Hanging Decoration
£2.10 each

625006
Easter Eggs with Embroidered
Flowers Decorations
Set of 3 Colours
\$2.50 each