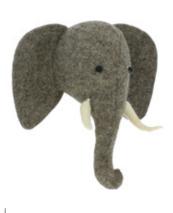

- 1. 867015 Double Ruff Tiger Head
- 2. 867066 Tie-Dye Patch Giraffe Head
- 3. 867051 Sandy Lion Head
- 4. 836029 Elephant Head with Tusks

IF THE LARGEST SIZE is a little too big for your home our medium head will create an impact without being too much for a smaller space. You can still bring the majesty of the safari into your home whatever the size!

# SAFARI

Mini Flamingo 877029

Mini Tiger Head 867022

Mini Hippo 867025

Mini Monkey 867027

Mini Zebra 867069

Mini Giraffe 867023

Mini Lion 867021