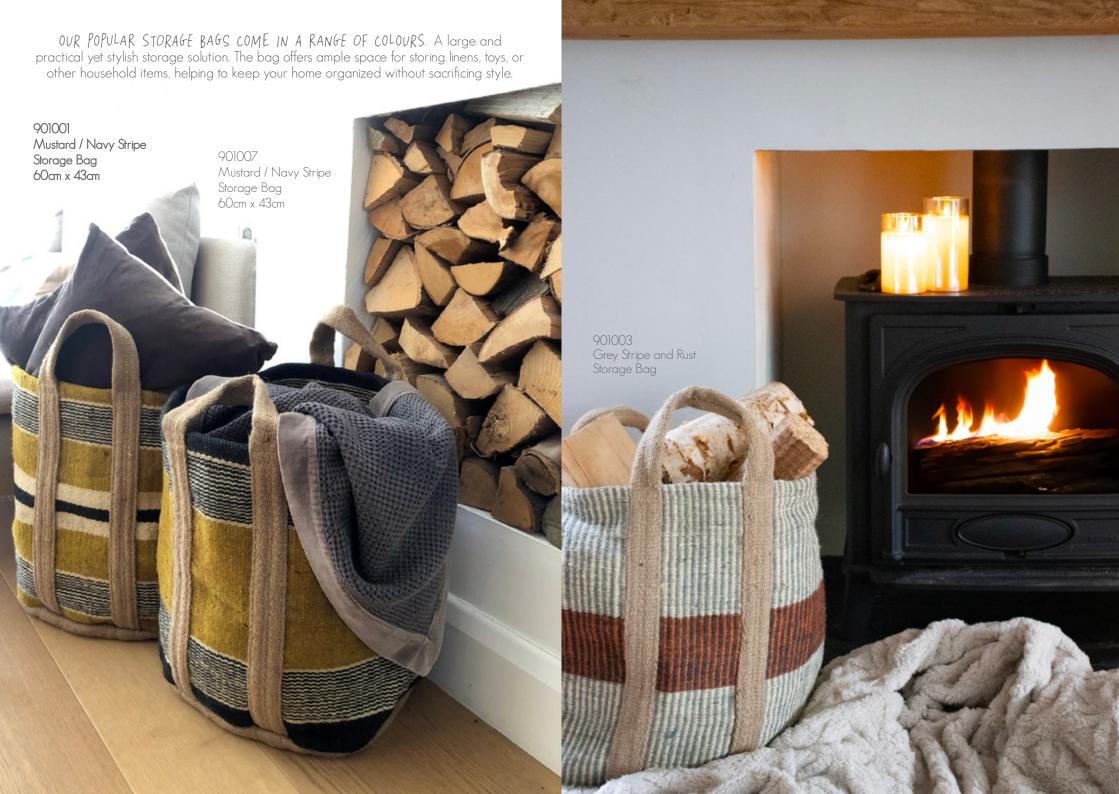

#### Dimensions:

Large Storage Bag: 60cm tall (including handle) and 43cm deep.

Small Storage Bag: 25cm tall (including handles) and 20cm diameter.

- 1. 924001 Biege / Natural Storage Bag 60cm x 43cm
- 2. 924018 Cream / Natural Square Cushion 40cm x 40cm
- 924019 Cream
   / Natural
   Rectangle Cushion
   60cm x 30cm
- 4. 924033 Cream / Natural Tote Bag /Shopper 60cm x 40cm

Cushions: The cushions are in complementary navy and natural colours, made from high-quality jute fabric with a cotton backing.

Storage Bag: A large and practical yet stylish storage bag in a mix of natural fabric and navy. The bag offers ample space for storing linens, toys, or other household items, helping to keep your home organized without sacrificing style.