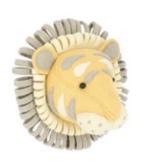

- 1. 867015 Double Ruff Tiger Head
- 2. 867066 Tie-Dye Patch Giraffe Head
- 3. 867051 Sandy Lion Head
- 4. 836029 Elephant Head with Tusks

IF THE LARGEST SIZE is a little too big for your home our medium head will create an impact without being too much for a smaller space. You can still bring the majesty of the safari into your home whatever the size!

# ORIGINAL HEADS

Double Ruff Tiger Head 867015

Tie-Dye Patch Giraffe Head 867066

Sandy Lion Head 867051

Elephant Head with Tusks 836029