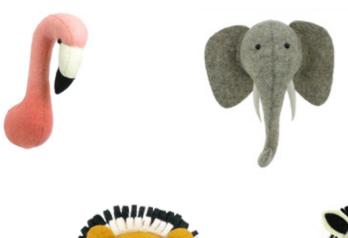

- 1. 867024 Mini Elephant with Tusks
- 2. 867022 Mini Tiger Head
- 3. 867069 Mini Zebra
- 4. 877029 Mini Flamingo
- 5. 828030 Hanging Sloth

CRAFTED WITH ATTENTION TO DETAIL, our Noah's ark theme has a soft colour pallete perfect for a baby room or more gentle aesthetic. A large variety of animals to choose from in our mini size.

# SAFARI

Mini Flamingo 877029

Mini Tiger Head 867022

Mini Hippo 867025

Mini Monkey 867027

Mini Zebra 867069

Mini Giraffe 867023

Mini Lion 867021