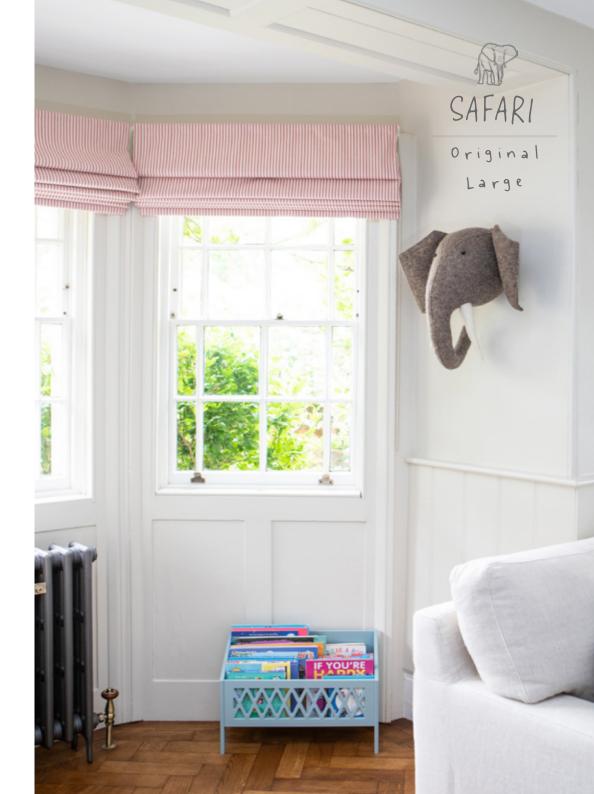

12

BRING THE WILD BEAUTY of the African savanna into your space with our largest size safari-themed wall decorations. Perfect for adding an impressive focal point to give a touch of adventure and exotic charm to your home, office, or nursery. These high-quality pieces feature stunning depictions of majestic wildlife, including lions, elephants, giraffes and tigers.

- 1. 867015 Double Ruff Tiger Head
- 2. 867066 Tie-Dye Patch Giraffe Head
- 3. 867051 Sandy Lion Head
- 4. 836029 Elephant Head with Tusks

IF THE LARGEST SIZE is a little too big for your home our medium head will create an impact without being too much for a smaller space. You can still bring the majesty of the safari into your home whatever the size!