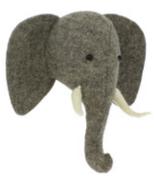

12

BRING THE WILD BEAUTY of the African savanna into your space with our largest size safari-themed wall decorations. Perfect for adding an impressive focal point to give a touch of adventure and exotic charm to your home, office, or nursery. These high-quality pieces feature stunning depictions of majestic wildlife, including lions, elephants, giraffes and tigers.

- 1. 867015 Double Ruff Tiger Head
- 2. 867066 Tie-Dye Patch Giraffe Head
- 3. 867051 Sandy Lion Head
- 4. 836029 Elephant Head with Tusks

IF THE LARGEST SIZE is a little too big for your home our medium head will create an impact without being too much for a smaller space. You can still bring the majesty of the safari into your home whatever the size!