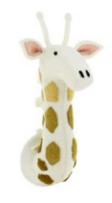

- 1. 867015 Double Ruff Tiger Head
- 2. 867066 Tie-Dye Patch Giraffe Head
- 3. 867051 Sandy Lion Head
- 4. 836029 Elephant Head with Tusks

IF THE LARGEST SIZE is a little too big for your home our medium head will create an impact without being too much for a smaller space. You can still bring the majesty of the safari into your home whatever the size!

# ORIGINAL HEADS

Double Ruff Tiger Head 867015

Tie-Dye Patch Giraffe Head 867066

Sandy Lion Head 867051

Elephant Head with Tusks 836029