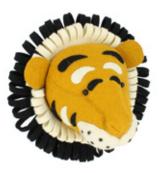

12

BRING THE WILD BEAUTY of the African savanna into your space with our largest size safari-themed wall decorations. Perfect for adding an impressive focal point to give a touch of adventure and exotic charm to your home, office, or nursery. These high-quality pieces feature stunning depictions of majestic wildlife, including lions, elephants, giraffes and tigers.

- 1. 867015 Double Ruff Tiger Head
- 2. 867066 Tie-Dye Patch Giraffe Head
- 3. 867051 Sandy Lion Head
- 4. 836029 Elephant Head with Tusks

IF THE LARGEST SIZE is a little too big for your home our medium head will create an impact without being too much for a smaller space. You can still bring the majesty of the safari into your home whatever the size!