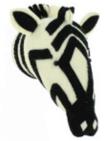

- 1. 867024 Mini Elephant with Tusks
- 2. 867022 Mini Tiger Head
- 3. 867069 Mini Zebra
- 4. 877029 Mini Flamingo
- 5. 828030 Hanging Sloth

CRAFTED WITH ATTENTION TO DETAIL, our Noah's ark theme has a soft colour pallete perfect for a baby room or more gentle aesthetic. A large variety of animals to choose from in our mini size.

# SAFARI

Mini Flamingo 877029

Mini Tiger Head 867022

Mini Hippo 867025

Mini Monkey 867027

Mini Zebra 867069

Mini Giraffe 867023

Mini Lion 867021