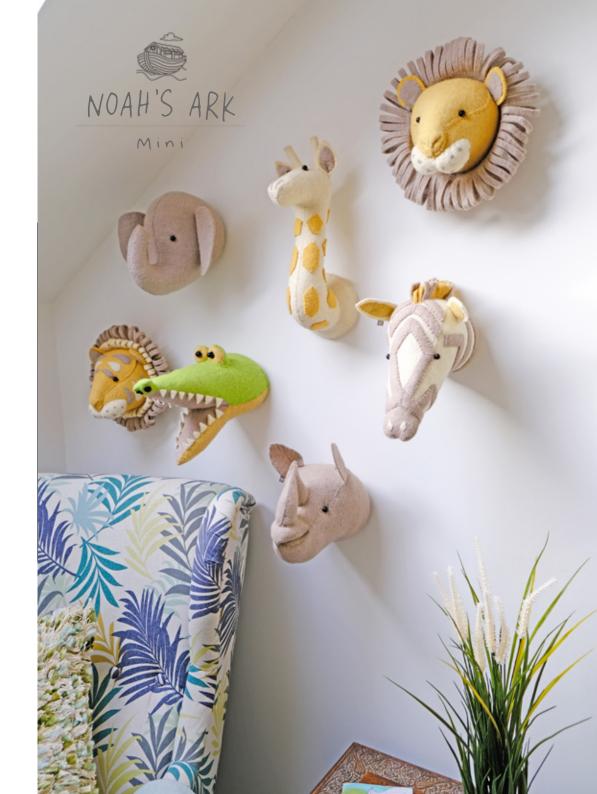

- 1. 867024 Mini Elephant with Tusks
- 2. 867022 Mini Tiger Head
- 3. 867069 Mini Zebra
- 4. 877029 Mini Flamingo
- 5. 828030 Hanging Sloth

CRAFTED WITH ATTENTION TO DETAIL, our Noah's ark theme has a soft colour pallete perfect for a baby room or more gentle aesthetic. A large variety of animals to choose from in our mini size.

- 1. 828041 Noahs Ark Mini Elephant
- 2. 828042 Noahs Ark Mini Lion
- 3. 828043 Noahs Ark Mini Giraffe
- 4. 824001 Noahs Ark Mini Tiger
- 5. 824002 Noahs Ark Mini Zebra
- 6. 824003 Noahs Ark Mini Rhino
- 7. 824004 Noahs Ark Mini Croc

# NOAHS ARK

Noahs Ark Mini Zebra 824002

Noahs Ark Mini Croc 824004

Noahs Ark Mini Rhino 824003

Noahs Ark Mini Giraffe 828043

Noahs Ark Mini Tiger 824001

Noahs Ark Mini Elephant 828041

Noahs Ark Mini Lion 828042