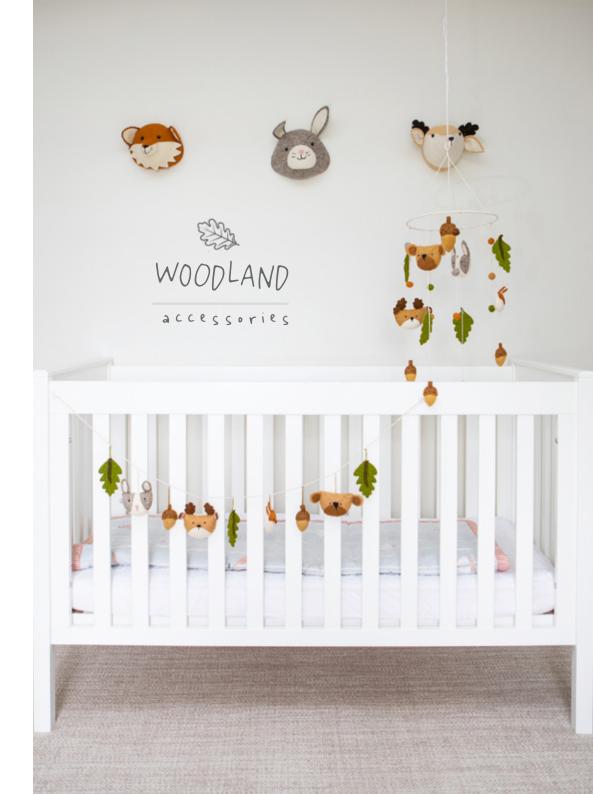

OUR WOODLAND ANIMAL FELT WALL DECORATIONS BRING A CHARMING, NATURE-INSPIRED TOUCH TO ANY SPACE. They are designed to capture the essence of the forest, with earthy tones of browns, greys, and oranges that create a cozy, rustic feel. Perfect for nurseries, playrooms, or nature-themed rooms, these decorations add warmth and character to your walls while evoking the beauty of the outdoors. Easy to hang, they offer a playful addition to your home decor.

- 2. 818005 Mini Fox Cub
- 3. 818002 Mini Bear Cub
- 4. 818004 Mini Bunny
- 5. 818008 Baby Deer Hook
- 6. 818009 Fox Cub Hook
- 7. 818006 Bear Cub Hook
- 8. 818007 Baby Bunny Hook
- 9. 808059 Woodland Mobile