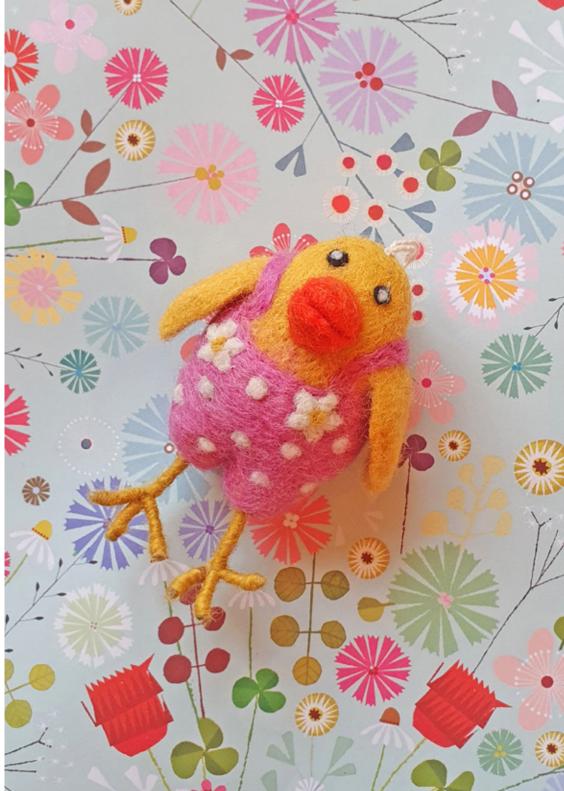

### EASTER 2025 COLLECTION

A delightful collection of felt Easter hanging decorations, perfect for adding a touch of charm to your springtime celebrations. This assortment features a variety of colorful, hand-crafted felt pieces, including Easter eggs, bunnies and chicks. Ideal for adorning Easter trees, windows, or gift packages, this collection brings a cheerful, handmade touch to your décor.