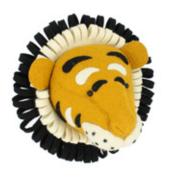

- 1. 867015 Double Ruff Tiger Head
- 2. 867066 Tie-Dye Patch Giraffe Head
- 3. 867051 Sandy Lion Head
- 4. 836029 Elephant Head with Tusks

IF THE LARGEST SIZE is a little too big for your home our medium head will create an impact without being too much for a smaller space. You can still bring the majesty of the safari into your home whatever the size!

# SAFARI

Mini Flamingo 877029

Mini Tiger Head 867022

Mini Hippo 867025

Mini Monkey 867027

Mini Zebra 867069

Mini Giraffe 867023

Mini Lion 867021