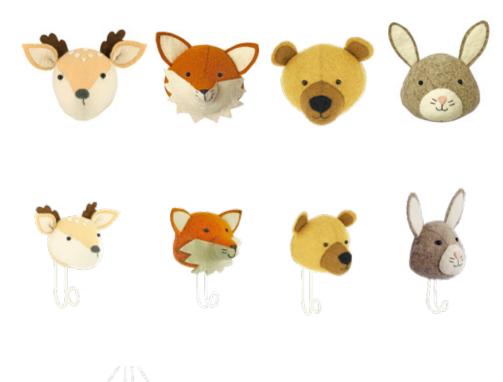

# SEMI HEADS

Medium Lion Head 824007

Medium Tiger Head 824006

Medium Elephant Head 877077

Medium Tonal Giraffe Head 827033

## HOOKS