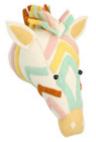

- 1. 867015 Double Ruff Tiger Head
- 2. 867066 Tie-Dye Patch Giraffe Head
- 3. 867051 Sandy Lion Head
- 4. 836029 Elephant Head with Tusks

IF THE LARGEST SIZE is a little too big for your home our medium head will create an impact without being too much for a smaller space. You can still bring the majesty of the safari into your home whatever the size!

# ORIGINAL HEADS

Double Ruff Tiger Head 867015

Tie-Dye Patch Giraffe Head 867066

Sandy Lion Head 867051

Elephant Head with Tusks 836029