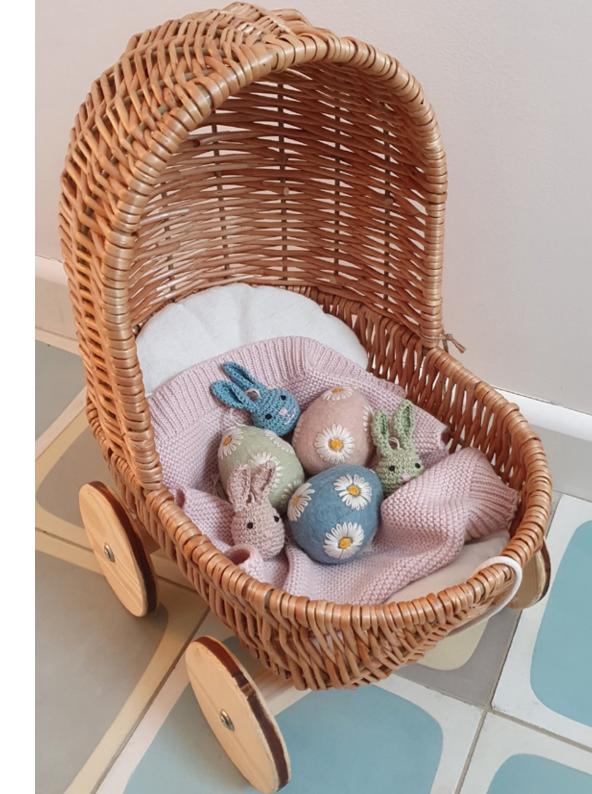

### EASTER 2025 COLLECTION

A delightful collection of felt Easter hanging decorations, perfect for adding a touch of charm to your springtime celebrations. This assortment features a variety of colorful, hand-crafted felt pieces, including Easter eggs, bunnies and chicks. Ideal for adorning Easter trees, windows, or gift packages, this collection brings a cheerful, handmade touch to your décor.