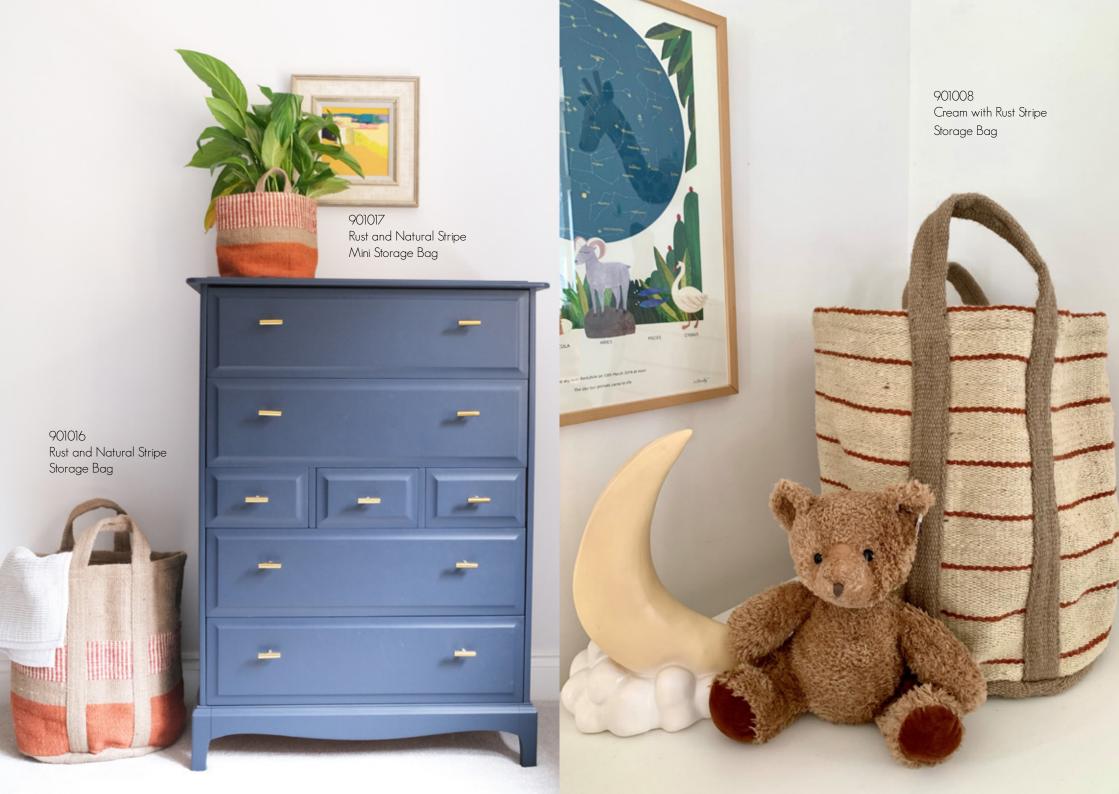

# THE MOST RECENT COLLECTION INCLUDES A TOTE, CUSHIONS AND STORAGE BAGS.

Tote Bag: A durable, spacious tote bag crafted from natural jute fabric in navy and natural. The bag features sturdy handles, a sleek design, and is perfect for everyday errands.

Cushions: The cushions are in complementary navy and natural colours, made from high-quality jute fabric with a cotton backing.

Storage Bag: A large and practical yet stylish storage bag in a mix of natural fabric and navy. The bag offers ample space for storing linens, toys, or other household items, helping to keep your home organized without sacrificing style.

 924022 - Navy / Natural Square
 Cushion 40cm x 40cm

- 924020 Mustard, Cream and Black
   Stripe Square
   Cushion 40cm x 40cm
- 924032 Mustard,
   Cream and
   Black Stripe Tote
   Bag / Shopper 60cm
   x 40cm