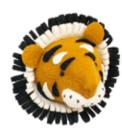

- 1. 824006 Medium Tiger Head
- 2. 824007 Medium Lion Head
- 3. 877077 Medium Trunk Up Elephant Head
- 4. 827033 Medium Tonal Giraffe Head

ONE OF OUR MOST POPULAR COLLECTIONS IS OUR SAFARI-THEMED WALL DECORATIONS IN MINI SIZE. With so many animals to choose from, you can create a fun and adventurous atmosphere in children's spaces, playrooms, or even themed rooms for adults.

# SEMI HEADS

Medium Lion Head 824007

Medium Tiger Head 824006

Medium Elephant Head 877077

Medium Tonal Giraffe Head 827033