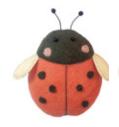

OUR NATURE WALL DECORATIONS can bring a touch of the outdoors into your space, combining fun and curiosity with designs inspired by the insect world, adding a pop of colour to your room.

- 1. 808022 Mini Bee
- 2. 808023 Mini Ladybird
- 3. 808061 Ladybird Hook
- 4. 808034 Bee Hook

# NATURE

Mini Ladybird 808023

Mini Bee 808022