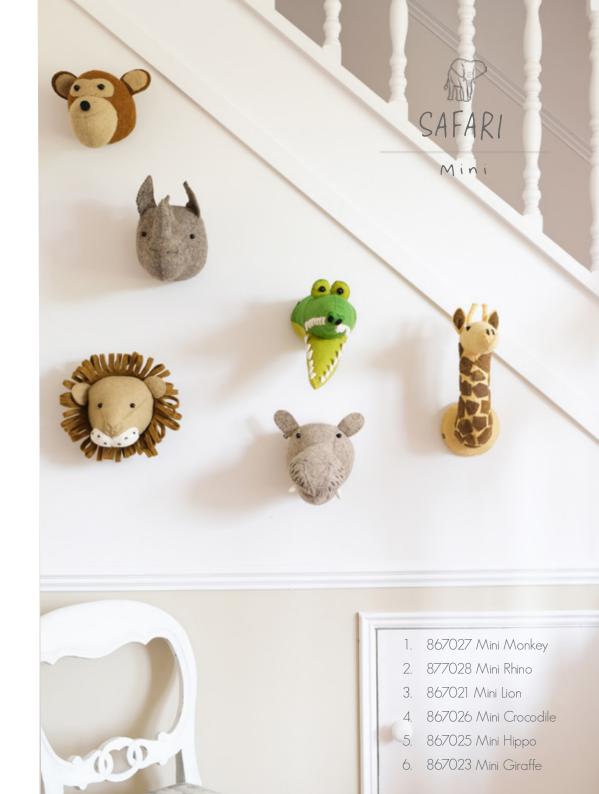

- 1. 824006 Medium Tiger Head
- 2. 824007 Medium Lion Head
- 3. 877077 Medium Trunk Up Elephant Head
- 4. 827033 Medium Tonal Giraffe Head

ONE OF OUR MOST POPULAR COLLECTIONS IS OUR SAFARI-THEMED WALL DECORATIONS IN MINI SIZE. With so many animals to choose from, you can create a fun and adventurous atmosphere in children's spaces, playrooms, or even themed rooms for adults.

- 1. 867024 Mini Elephant with Tusks
- 2. 867022 Mini Tiger Head
- 3. 867069 Mini Zebra
- 4. 877029 Mini Flamingo
- 5. 828030 Hanging Sloth

CRAFTED WITH ATTENTION TO DETAIL, our Noah's ark theme has a soft colour pallete perfect for a baby room or more gentle aesthetic. A large variety of animals to choose from in our mini size.

- 1. 828041 Noahs Ark Mini Elephant
- 2. 828042 Noahs Ark Mini Lion
- 3. 828043 Noahs Ark Mini Giraffe
- 4. 824001 Noahs Ark Mini Tiger
- 5. 824002 Noahs Ark Mini Zebra
- 6. 824003 Noahs Ark Mini Rhino
- 7. 824004 Noahs Ark Mini Croc