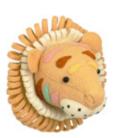

- 1. 867015 Double Ruff Tiger Head
- 2. 867066 Tie-Dye Patch Giraffe Head
- 3. 867051 Sandy Lion Head
- 4. 836029 Elephant Head with Tusks

IF THE LARGEST SIZE is a little too big for your home our medium head will create an impact without being too much for a smaller space. You can still bring the majesty of the safari into your home whatever the size!

# ORIGINAL HEADS

Double Ruff Tiger Head 867015

Tie-Dye Patch Giraffe Head 867066

Sandy Lion Head 867051

Elephant Head with Tusks 836029