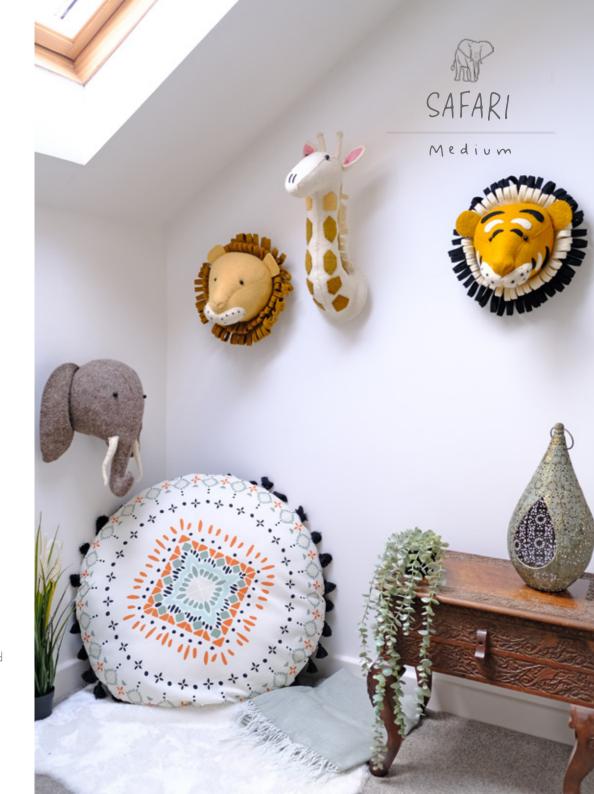

12

BRING THE WILD BEAUTY of the African savanna into your space with our largest size safari-themed wall decorations. Perfect for adding an impressive focal point to give a touch of adventure and exotic charm to your home, office, or nursery. These high-quality pieces feature stunning depictions of majestic wildlife, including lions, elephants, giraffes and tigers.

- 1. 867015 Double Ruff Tiger Head
- 2. 867066 Tie-Dye Patch Giraffe Head
- 3. 867051 Sandy Lion Head
- 4. 836029 Elephant Head with Tusks

IF THE LARGEST SIZE is a little too big for your home our medium head will create an impact without being too much for a smaller space. You can still bring the majesty of the safari into your home whatever the size!

- 1. 824006 Medium Tiger Head
- 2. 824007 Medium Lion Head
- 3. 877077 Medium Trunk Up Elephant Head
- 4. 827033 Medium Tonal Giraffe Head

ONE OF OUR MOST POPULAR COLLECTIONS IS OUR SAFARI-THEMED WALL DECORATIONS IN MINI SIZE. With so many animals to choose from, you can create a fun and adventurous atmosphere in children's spaces, playrooms, or even themed rooms for adults.