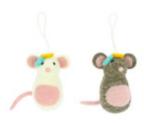

625011
Easter Flower Mice
Hanging Decorations
Set of 2 Designs
£2.50 each

625008
Easter Bunny Crochet
Decorations
Set of 3 Colours
£1.25 each