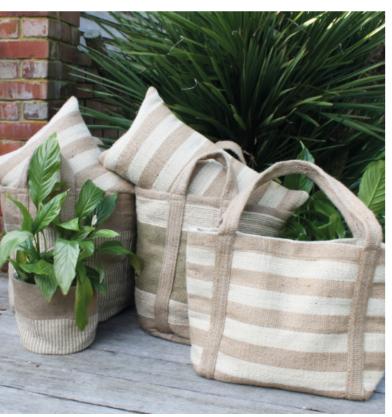

#### 100% JUTE STORAGE BAGS

- 1. 924001 Biege / Natural Storage Bag 60cm x 43cm
- 2. 924033 Cream / Natural Tote Bag /Shopper 60cm x 40cm
- 3. 924009 Sage / Natural Storage Bag 60cm x 43cm
- 4. 924002 Biege / Natural Mini Storage Bag 25cm x 20cm
- 5. 924018 Cream / Natural Square Cushion 40cm x 40cm
- 6. 924019 Cream / Natural Rectangle Cushion 60cm x 30cm