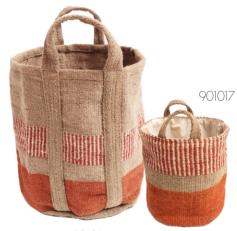

- 1. 901001 Mustard / Navy Stripe Storage Bag 60cm x 43cm
- 2. 901007 Mustard / Navy Stripe Storage Bag 60cm x 43cm
- 3. 901011 Mustard / Navy Stripe Mini Storage Bag 25cm x 20cm

- 1. 901009 Multicolour Pattern Storage Bag 60cm x 43cm
- 2. 901013 Multicolour Pattern Mini Storage Bag 25cm x 20cm
- 3. 924010 Blue Storage Bag 60cm x 43cm
- 4. 901016 Rust / Stripe Storage Bag 60cm x 43cm
- 5. 901017- Rust / Stripe Mini Storage Bag 25cm x 20cm
- 6. 901003 Grey Stripe with Rust Storage Bag 60cm x 43cm
- 901012 Rust / Cream / Navy Stripe Mini Storage Bag 25cm x 20cm

901003 Grey Stripe and Rust Storage Bag

924009

901003

FIONA WALKER

901016

DIMENSIONS:

Large Storage Bag: 60cm tall (including handle) and 43cm deep.

Small Storage Bag: 25cm tall (including handles) and 20cm diameter.