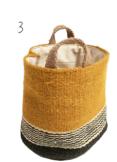

- 924020 Mustard, Cream and Black Stripe Square Cushion 40cm x 40cm
- 2. 924021 Mustard, Cream and Black Stripe Rectangle Cushion 60cm x 30cm
- 3. 924032 Mustard, Cream and Black Stripe Tote Bag / Shopper 60cm x 40cm

- I. 924003 Cream / Black Storage Bag 60cmx43cm
- 2. 924004 Cream / Black Mini Storage Bag 25cm x 20cm
- 924032 Mustard, Cream and Black Stripe Tote Bag / Shopper 60cm x 40cm
- 4. 901015 Mustard, Cream and Black Stripe Mini Storage Bag 25cm x 20cm
- 5. 924020 Mustard, Cream and Black Stripe Square Cushion 40cm x 40cm
- 6. 924021 Mustard, Cream and Black Stripe Rectangle Cushion 60cm x 30cm