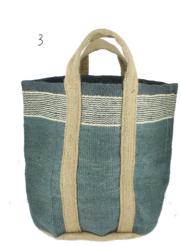

- . 924010 Blue Storage Bag 60cm x 43cm
- 2. 924034 Navy and Natural Tote Bag /Shopper 60cm x 40cm
- 3. 924011 Navy / Natural Storage Bag 60cm x 43cm
- 4. 924012 Navy / Natural Mini Storage Bag 25cm x 20cm
- 5. 924022 Navy/ Natural Square Cushion 40cm x 40cm
- 6. 924023 Navy / Natural Rectangle Cushion 60cm x 30cm