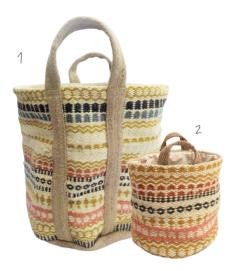

- 1. 924022 Navy / Natural Square Cushion 40cm x 40cm
- 2. 924023 Navy / Natural Rectangle Cushion 60cm x 30cm
- 3. 924034 Navy and Natural Tote Bag /Shopper 60cm x 40cm

- 1. 924018 Cream / Natural Square Cushion 40cm x 40cm
- 2. 924019 Cream / Natural Rectangle Cushion 60cm x 30cm
- 3. 924033 Cream / Natural Tote Bag /Shopper 60cm x 40cm

#### 100% JUTE STORAGE BAGS

- 1. 924001 Biege / Natural Storage Bag 60cm x 43cm
- 2. 924033 Cream / Natural Tote Bag /Shopper 60cm x 40cm
- 3. 924009 Sage / Natural Storage Bag 60cm x 43cm
- 4. 924002 Biege / Natural Mini Storage Bag 25cm x 20cm
- 5. 924018 Cream / Natural Square Cushion 40cm x 40cm
- 6. 924019 Cream / Natural Rectangle Cushion 60cm x 30cm

- . 924010 Blue Storage Bag 60cm x 43cm
- 2. 924034 Navy and Natural Tote Bag /Shopper 60cm x 40cm
- 3. 924011 Navy / Natural Storage Bag 60cm x 43cm
- 4. 924012 Navy / Natural Mini Storage Bag 25cm x 20cm
- 5. 924022 Navy/ Natural Square Cushion 40cm x 40cm
- 6. 924023 Navy / Natural Rectangle Cushion 60cm x 30cm