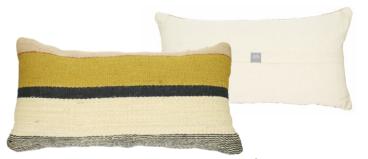

- 924020 Mustard, Cream and Black Stripe Square Cushion 40cm x 40cm
- 2. 924021 Mustard, Cream and Black Stripe Rectangle Cushion 60cm x 30cm
- 3. 924032 Mustard, Cream and Black Stripe Tote Bag / Shopper 60cm x 40cm