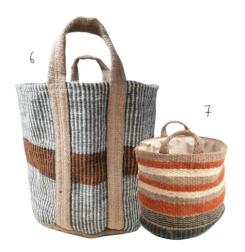

- 1. 901001 Mustard / Navy Stripe Storage Bag 60cm x 43cm
- 2. 901007 Mustard / Navy Stripe Storage Bag 60cm x 43cm
- 3. 901011 Mustard / Navy Stripe Mini Storage Bag 25cm x 20cm

- 1. 901009 Multicolour Pattern Storage Bag 60cm x 43cm
- 2. 901013 Multicolour Pattern Mini Storage Bag 25cm x 20cm
- 3. 924010 Blue Storage Bag 60cm x 43cm
- 4. 901016 Rust / Stripe Storage Bag 60cm x 43cm
- 5. 901017- Rust / Stripe Mini Storage Bag 25cm x 20cm
- 6. 901003 Grey Stripe with Rust Storage Bag 60cm x 43cm
- 901012 Rust / Cream / Navy Stripe Mini Storage Bag 25cm x 20cm