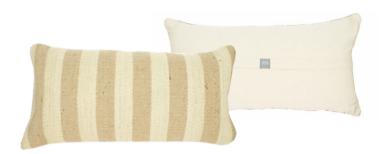

- 1. 924022 Navy / Natural Square Cushion 40cm x 40cm
- 2. 924023 Navy / Natural Rectangle Cushion 60cm x 30cm
- 3. 924034 Navy and Natural Tote Bag /Shopper 60cm x 40cm

- 1. 924018 Cream / Natural Square Cushion 40cm x 40cm
- 2. 924019 Cream / Natural Rectangle Cushion 60cm x 30cm
- 3. 924033 Cream / Natural Tote Bag /Shopper 60cm x 40cm