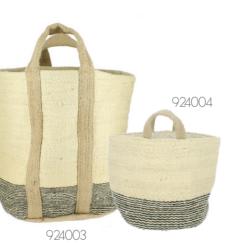

- I. 924003 Cream / Black Storage Bag 60cmx43cm
- 2. 924004 Cream / Black Mini Storage Bag 25cm x 20cm
- 924032 Mustard, Cream and Black Stripe Tote Bag / Shopper 60cm x 40cm
- 4. 901015 Mustard, Cream and Black Stripe Mini Storage Bag 25cm x 20cm
- 5. 924020 Mustard, Cream and Black Stripe Square Cushion 40cm x 40cm
- 6. 924021 Mustard, Cream and Black Stripe Rectangle Cushion 60cm x 30cm