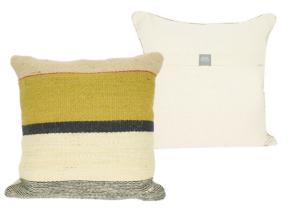

- 924020 Mustard, Cream and Black Stripe Square Cushion 40cm x 40cm
- 2. 924021 Mustard, Cream and Black Stripe Rectangle Cushion 60cm x 30cm
- 3. 924032 Mustard, Cream and Black Stripe Tote Bag / Shopper 60cm x 40cm