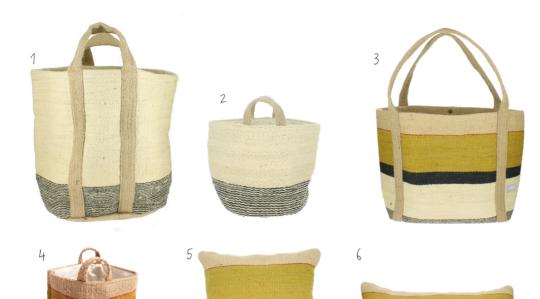

- I. 924003 Cream / Black Storage Bag 60cmx43cm
- 2. 924004 Cream / Black Mini Storage Bag 25cm x 20cm
- 924032 Mustard, Cream and Black Stripe Tote Bag / Shopper 60cm x 40cm
- 4. 901015 Mustard, Cream and Black Stripe Mini Storage Bag 25cm x 20cm
- 5. 924020 Mustard, Cream and Black Stripe Square Cushion 40cm x 40cm
- 6. 924021 Mustard, Cream and Black Stripe Rectangle Cushion 60cm x 30cm

- 1. 901001 Mustard / Navy Stripe Storage Bag 60cm x 43cm
- 2. 901007 Mustard / Navy Stripe Storage Bag 60cm x 43cm
- 3. 901011 Mustard / Navy Stripe Mini Storage Bag 25cm x 20cm

- 1. 901009 Multicolour Pattern Storage Bag 60cm x 43cm
- 2. 901013 Multicolour Pattern Mini Storage Bag 25cm x 20cm
- 3. 924010 Blue Storage Bag 60cm x 43cm
- 4. 901016 Rust / Stripe Storage Bag 60cm x 43cm
- 5. 901017- Rust / Stripe Mini Storage Bag 25cm x 20cm
- 6. 901003 Grey Stripe with Rust Storage Bag 60cm x 43cm
- 901012 Rust / Cream / Navy Stripe Mini Storage Bag 25cm x 20cm