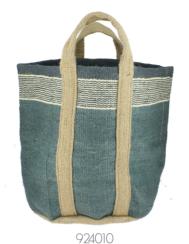

- . 924010 Blue Storage Bag 60cm x 43cm
- 2. 924034 Navy and Natural Tote Bag /Shopper 60cm x 40cm
- 3. 924011 Navy / Natural Storage Bag 60cm x 43cm
- 4. 924012 Navy / Natural Mini Storage Bag 25cm x 20cm
- 5. 924022 Navy/ Natural Square Cushion 40cm x 40cm
- 6. 924023 Navy / Natural Rectangle Cushion 60cm x 30cm

- 1. 901001 Mustard / Navy Stripe Storage Bag 60cm x 43cm
- 2. 901007 Mustard / Navy Stripe Storage Bag 60cm x 43cm
- 3. 901011 Mustard / Navy Stripe Mini Storage Bag 25cm x 20cm

- 1. 901009 Multicolour Pattern Storage Bag 60cm x 43cm
- 2. 901013 Multicolour Pattern Mini Storage Bag 25cm x 20cm
- 3. 924010 Blue Storage Bag 60cm x 43cm
- 4. 901016 Rust / Stripe Storage Bag 60cm x 43cm
- 5. 901017- Rust / Stripe Mini Storage Bag 25cm x 20cm
- 6. 901003 Grey Stripe with Rust Storage Bag 60cm x 43cm
- 901012 Rust / Cream / Navy Stripe Mini Storage Bag 25cm x 20cm