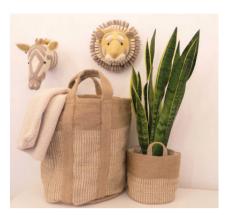

#### NEW COLLECTION FOR SS24

Fiona Walker England is renowned for her nursery accessories, Christmas decorations and homewares. This season Fiona has broadened the home collection to includes cushions, more of the popular mini and large storage bags and a new tote/ large shopper bags that fit on a buggy. Beautifully handcrafted in India from jute, the range offers stylish, functional pieces that perfectly fit Fiona's ethos of using natural fabrics to create authentic, high quality pieces that will compliment any interior. We hope you love this new range as much as we do.

#### 100% JUTE STORAGE BAGS

- 1. 924001 Biege / Natural Storage Bag 60cm x 43cm
- 2. 924033 Cream / Natural Tote Bag /Shopper 60cm x 40cm
- 3. 924009 Sage / Natural Storage Bag 60cm x 43cm
- 4. 924002 Biege / Natural Mini Storage Bag 25cm x 20cm
- 5. 924018 Cream / Natural Square Cushion 40cm x 40cm
- 6. 924019 Cream / Natural Rectangle Cushion 60cm x 30cm

901003 Grey Stripe and Rust Storage Bag

924009

901003

FIONA WALKER

901016

DIMENSIONS:

Large Storage Bag: 60cm tall (including handle) and 43cm deep.

Small Storage Bag: 25cm tall (including handles) and 20cm diameter.