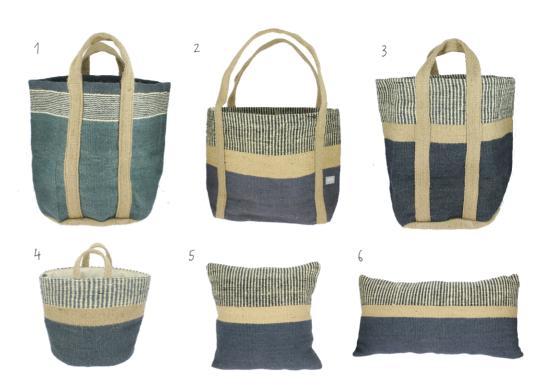

- 1. 924022 Navy / Natural Square Cushion 40cm x 40cm
- 2. 924023 Navy / Natural Rectangle Cushion 60cm x 30cm
- 3. 924034 Navy and Natural Tote Bag /Shopper 60cm x 40cm

- 1. 924018 Cream / Natural Square Cushion 40cm x 40cm
- 2. 924019 Cream / Natural Rectangle Cushion 60cm x 30cm
- 3. 924033 Cream / Natural Tote Bag /Shopper 60cm x 40cm

- 924020 Mustard, Cream and Black Stripe Square Cushion 40cm x 40cm
- 2. 924021 Mustard, Cream and Black Stripe Rectangle Cushion 60cm x 30cm
- 3. 924032 Mustard, Cream and Black Stripe Tote Bag / Shopper 60cm x 40cm