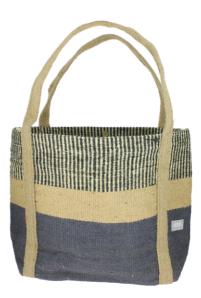

- 1. 924022 Navy / Natural Square Cushion 40cm x 40cm
- 2. 924023 Navy / Natural Rectangle Cushion 60cm x 30cm
- 3. 924034 Navy and Natural Tote Bag /Shopper 60cm x 40cm

- 1. 924018 Cream / Natural Square Cushion 40cm x 40cm
- 2. 924019 Cream / Natural Rectangle Cushion 60cm x 30cm
- 3. 924033 Cream / Natural Tote Bag /Shopper 60cm x 40cm