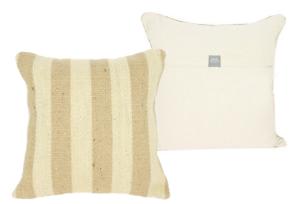

- 1. 924022 Navy / Natural Square Cushion 40cm x 40cm
- 2. 924023 Navy / Natural Rectangle Cushion 60cm x 30cm
- 3. 924034 Navy and Natural Tote Bag /Shopper 60cm x 40cm

- 1. 924018 Cream / Natural Square Cushion 40cm x 40cm
- 2. 924019 Cream / Natural Rectangle Cushion 60cm x 30cm
- 3. 924033 Cream / Natural Tote Bag /Shopper 60cm x 40cm