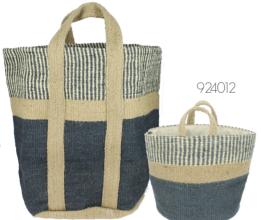

- . 924010 Blue Storage Bag 60cm x 43cm
- 2. 924034 Navy and Natural Tote Bag /Shopper 60cm x 40cm
- 3. 924011 Navy / Natural Storage Bag 60cm x 43cm
- 4. 924012 Navy / Natural Mini Storage Bag 25cm x 20cm
- 5. 924022 Navy/ Natural Square Cushion 40cm x 40cm
- 6. 924023 Navy / Natural Rectangle Cushion 60cm x 30cm