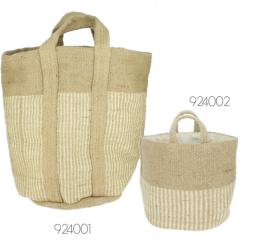

#### 100% JUTE STORAGE BAGS

- 1. 924001 Biege / Natural Storage Bag 60cm x 43cm
- 2. 924033 Cream / Natural Tote Bag /Shopper 60cm x 40cm
- 3. 924009 Sage / Natural Storage Bag 60cm x 43cm
- 4. 924002 Biege / Natural Mini Storage Bag 25cm x 20cm
- 5. 924018 Cream / Natural Square Cushion 40cm x 40cm
- 6. 924019 Cream / Natural Rectangle Cushion 60cm x 30cm