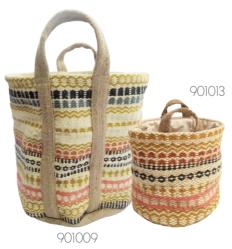

- 1. 901001 Mustard / Navy Stripe Storage Bag 60cm x 43cm
- 2. 901007 Mustard / Navy Stripe Storage Bag 60cm x 43cm
- 3. 901011 Mustard / Navy Stripe Mini Storage Bag 25cm x 20cm

- 1. 901009 Multicolour Pattern Storage Bag 60cm x 43cm
- 2. 901013 Multicolour Pattern Mini Storage Bag 25cm x 20cm
- 3. 924010 Blue Storage Bag 60cm x 43cm
- 4. 901016 Rust / Stripe Storage Bag 60cm x 43cm
- 5. 901017- Rust / Stripe Mini Storage Bag 25cm x 20cm
- 6. 901003 Grey Stripe with Rust Storage Bag 60cm x 43cm
- 901012 Rust / Cream / Navy Stripe Mini Storage Bag 25cm x 20cm

901009 Multicolour Pattern Storage Bag

and all

tititi Hittiti

-

Thur wall

901013 Multicolour Pattern Mini Storage Bag 1

100000000000 1000000000000000

> 901012 Rust / Cream / Navy Stripe Mini Storage Bag