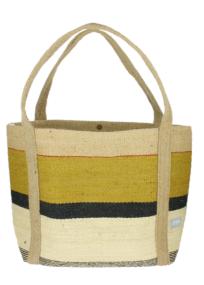

- I. 924003 Cream / Black Storage Bag 60cmx43cm
- 2. 924004 Cream / Black Mini Storage Bag 25cm x 20cm
- 924032 Mustard, Cream and Black Stripe Tote Bag / Shopper 60cm x 40cm
- 4. 901015 Mustard, Cream and Black Stripe Mini Storage Bag 25cm x 20cm
- 5. 924020 Mustard, Cream and Black Stripe Square Cushion 40cm x 40cm
- 6. 924021 Mustard, Cream and Black Stripe Rectangle Cushion 60cm x 30cm