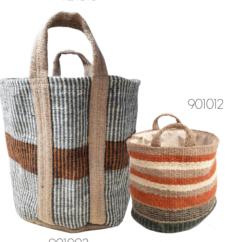

- 1. 901001 Mustard / Navy Stripe Storage Bag 60cm x 43cm
- 2. 901007 Mustard / Navy Stripe Storage Bag 60cm x 43cm
- 3. 901011 Mustard / Navy Stripe Mini Storage Bag 25cm x 20cm

- 1. 901009 Multicolour Pattern Storage Bag 60cm x 43cm
- 2. 901013 Multicolour Pattern Mini Storage Bag 25cm x 20cm
- 3. 924010 Blue Storage Bag 60cm x 43cm
- 4. 901016 Rust / Stripe Storage Bag 60cm x 43cm
- 5. 901017- Rust / Stripe Mini Storage Bag 25cm x 20cm
- 6. 901003 Grey Stripe with Rust Storage Bag 60cm x 43cm
- 901012 Rust / Cream / Navy Stripe Mini Storage Bag 25cm x 20cm

901009 Multicolour Pattern Storage Bag

and all

tititi Hittiti

-

Thur wall

901013 Multicolour Pattern Mini Storage Bag 1

100000000000 1000000000000000

> 901012 Rust / Cream / Navy Stripe Mini Storage Bag