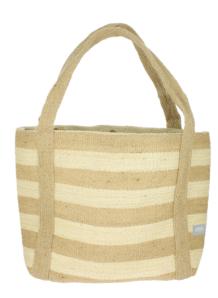

- 1. 924022 Navy / Natural Square Cushion 40cm x 40cm
- 2. 924023 Navy / Natural Rectangle Cushion 60cm x 30cm
- 3. 924034 Navy and Natural Tote Bag /Shopper 60cm x 40cm

- 1. 924018 Cream / Natural Square Cushion 40cm x 40cm
- 2. 924019 Cream / Natural Rectangle Cushion 60cm x 30cm
- 3. 924033 Cream / Natural Tote Bag /Shopper 60cm x 40cm