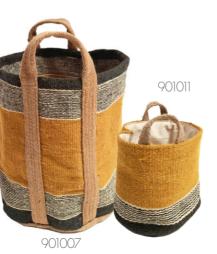

- 1. 901001 Mustard / Navy Stripe Storage Bag 60cm x 43cm
- 2. 901007 Mustard / Navy Stripe Storage Bag 60cm x 43cm
- 3. 901011 Mustard / Navy Stripe Mini Storage Bag 25cm x 20cm

- 1. 901009 Multicolour Pattern Storage Bag 60cm x 43cm
- 2. 901013 Multicolour Pattern Mini Storage Bag 25cm x 20cm
- 3. 924010 Blue Storage Bag 60cm x 43cm
- 4. 901016 Rust / Stripe Storage Bag 60cm x 43cm
- 5. 901017- Rust / Stripe Mini Storage Bag 25cm x 20cm
- 6. 901003 Grey Stripe with Rust Storage Bag 60cm x 43cm
- 901012 Rust / Cream / Navy Stripe Mini Storage Bag 25cm x 20cm