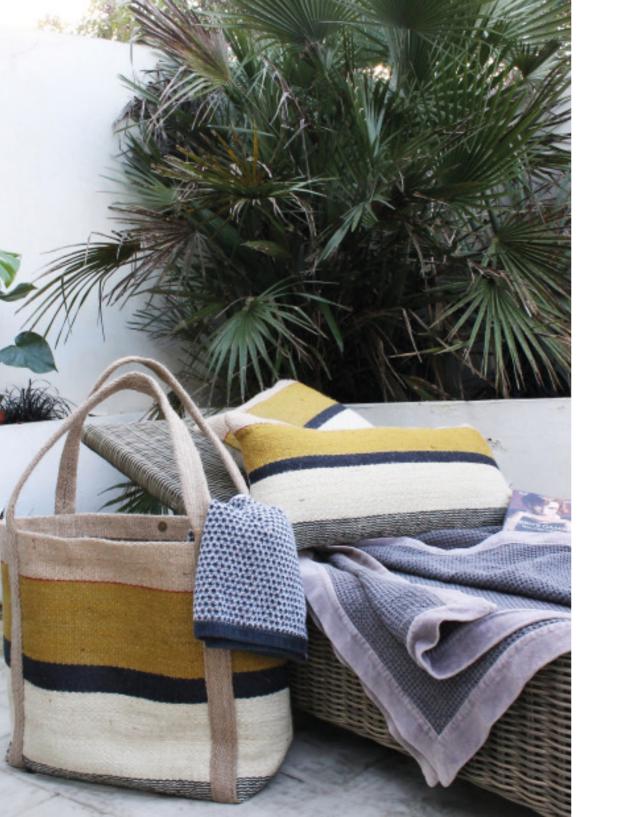

#### NEW COLLECTION FOR SS24

Fiona Walker England is renowned for her nursery accessories, Christmas decorations and homewares. This season Fiona has broadened the home collection to includes cushions, more of the popular mini and large storage bags and a new tote/ large shopper bags that fit on a buggy. Beautifully handcrafted in India from jute, the range offers stylish, functional pieces that perfectly fit Fiona's ethos of using natural fabrics to create authentic, high quality pieces that will compliment any interior. We hope you love this new range as much as we do.