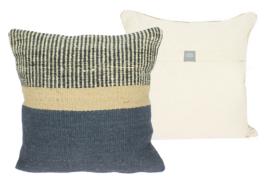

- 1. 924022 Navy / Natural Square Cushion 40cm x 40cm
- 2. 924023 Navy / Natural Rectangle Cushion 60cm x 30cm
- 3. 924034 Navy and Natural Tote Bag /Shopper 60cm x 40cm

- 1. 924018 Cream / Natural Square Cushion 40cm x 40cm
- 2. 924019 Cream / Natural Rectangle Cushion 60cm x 30cm
- 3. 924033 Cream / Natural Tote Bag /Shopper 60cm x 40cm