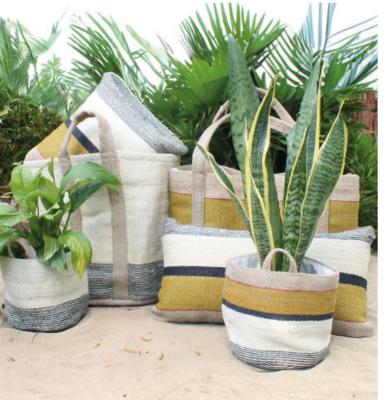

#### NEW COLLECTION FOR SS24

Fiona Walker England is renowned for her nursery accessories, Christmas decorations and homewares. This season Fiona has broadened the home collection to includes cushions, more of the popular mini and large storage bags and a new tote/ large shopper bags that fit on a buggy. Beautifully handcrafted in India from jute, the range offers stylish, functional pieces that perfectly fit Fiona's ethos of using natural fabrics to create authentic, high quality pieces that will compliment any interior. We hope you love this new range as much as we do.

#### 100% JUTE STORAGE BAGS

- 1. 924001 Biege / Natural Storage Bag 60cm x 43cm
- 2. 924033 Cream / Natural Tote Bag /Shopper 60cm x 40cm
- 3. 924009 Sage / Natural Storage Bag 60cm x 43cm
- 4. 924002 Biege / Natural Mini Storage Bag 25cm x 20cm
- 5. 924018 Cream / Natural Square Cushion 40cm x 40cm
- 6. 924019 Cream / Natural Rectangle Cushion 60cm x 30cm

- . 924010 Blue Storage Bag 60cm x 43cm
- 2. 924034 Navy and Natural Tote Bag /Shopper 60cm x 40cm
- 3. 924011 Navy / Natural Storage Bag 60cm x 43cm
- 4. 924012 Navy / Natural Mini Storage Bag 25cm x 20cm
- 5. 924022 Navy/ Natural Square Cushion 40cm x 40cm
- 6. 924023 Navy / Natural Rectangle Cushion 60cm x 30cm

- I. 924003 Cream / Black Storage Bag 60cmx43cm
- 2. 924004 Cream / Black Mini Storage Bag 25cm x 20cm
- 924032 Mustard, Cream and Black Stripe Tote Bag / Shopper 60cm x 40cm
- 4. 901015 Mustard, Cream and Black Stripe Mini Storage Bag 25cm x 20cm
- 5. 924020 Mustard, Cream and Black Stripe Square Cushion 40cm x 40cm
- 6. 924021 Mustard, Cream and Black Stripe Rectangle Cushion 60cm x 30cm