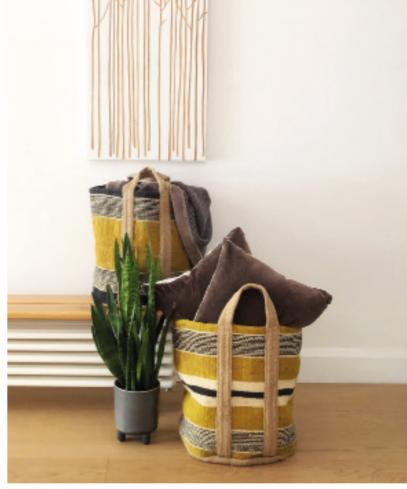

#### NEW COLLECTION FOR SS24

Fiona Walker England is renowned for her nursery accessories, Christmas decorations and homewares. This season Fiona has broadened the home collection to includes cushions, more of the popular mini and large storage bags and a new tote/ large shopper bags that fit on a buggy. Beautifully handcrafted in India from jute, the range offers stylish, functional pieces that perfectly fit Fiona's ethos of using natural fabrics to create authentic, high quality pieces that will compliment any interior. We hope you love this new range as much as we do.

- I. 924003 Cream / Black Storage Bag 60cmx43cm
- 2. 924004 Cream / Black Mini Storage Bag 25cm x 20cm
- 924032 Mustard, Cream and Black Stripe Tote Bag / Shopper 60cm x 40cm
- 4. 901015 Mustard, Cream and Black Stripe Mini Storage Bag 25cm x 20cm
- 5. 924020 Mustard, Cream and Black Stripe Square Cushion 40cm x 40cm
- 6. 924021 Mustard, Cream and Black Stripe Rectangle Cushion 60cm x 30cm