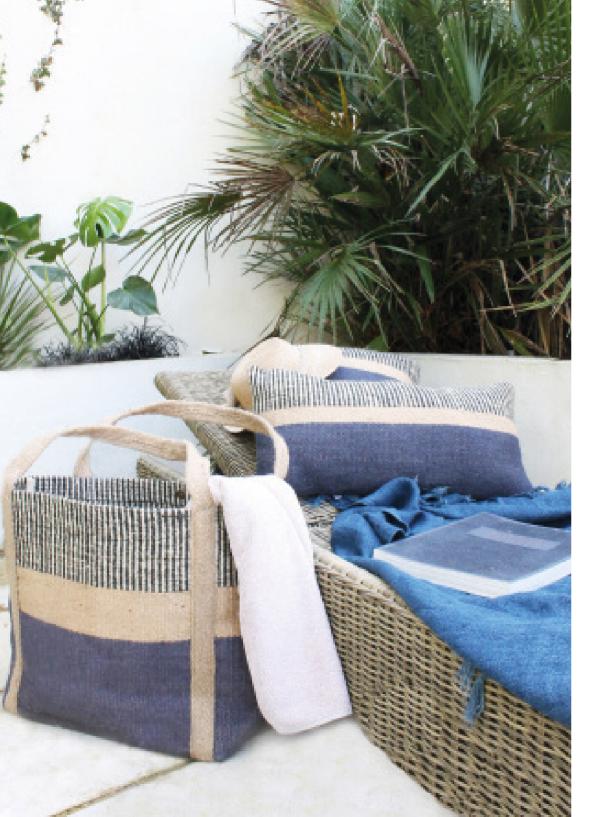

- 1. 924022 Navy / Natural Square Cushion 40cm x 40cm
- 2. 924023 Navy / Natural Rectangle Cushion 60cm x 30cm
- 3. 924034 Navy and Natural Tote Bag /Shopper 60cm x 40cm

- 1. 924018 Cream / Natural Square Cushion 40cm x 40cm
- 2. 924019 Cream / Natural Rectangle Cushion 60cm x 30cm
- 3. 924033 Cream / Natural Tote Bag /Shopper 60cm x 40cm

- . 924010 Blue Storage Bag 60cm x 43cm
- 2. 924034 Navy and Natural Tote Bag /Shopper 60cm x 40cm
- 3. 924011 Navy / Natural Storage Bag 60cm x 43cm
- 4. 924012 Navy / Natural Mini Storage Bag 25cm x 20cm
- 5. 924022 Navy/ Natural Square Cushion 40cm x 40cm
- 6. 924023 Navy / Natural Rectangle Cushion 60cm x 30cm