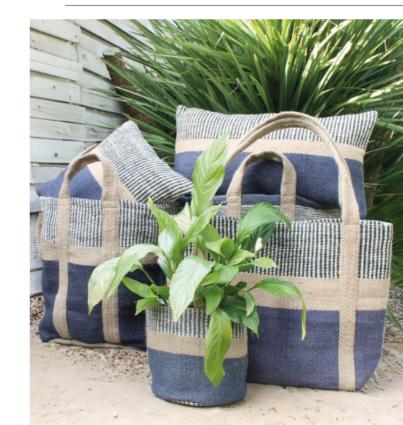

- . 924010 Blue Storage Bag 60cm x 43cm
- 2. 924034 Navy and Natural Tote Bag /Shopper 60cm x 40cm
- 3. 924011 Navy / Natural Storage Bag 60cm x 43cm
- 4. 924012 Navy / Natural Mini Storage Bag 25cm x 20cm
- 5. 924022 Navy/ Natural Square Cushion 40cm x 40cm
- 6. 924023 Navy / Natural Rectangle Cushion 60cm x 30cm