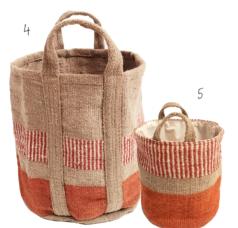

- 1. 901001 Mustard / Navy Stripe Storage Bag 60cm x 43cm
- 2. 901007 Mustard / Navy Stripe Storage Bag 60cm x 43cm
- 3. 901011 Mustard / Navy Stripe Mini Storage Bag 25cm x 20cm

- 1. 901009 Multicolour Pattern Storage Bag 60cm x 43cm
- 2. 901013 Multicolour Pattern Mini Storage Bag 25cm x 20cm
- 3. 924010 Blue Storage Bag 60cm x 43cm
- 4. 901016 Rust / Stripe Storage Bag 60cm x 43cm
- 5. 901017- Rust / Stripe Mini Storage Bag 25cm x 20cm
- 6. 901003 Grey Stripe with Rust Storage Bag 60cm x 43cm
- 901012 Rust / Cream / Navy Stripe Mini Storage Bag 25cm x 20cm