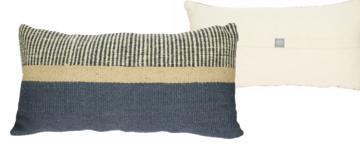

- 1. 924022 Navy / Natural Square Cushion 40cm x 40cm
- 2. 924023 Navy / Natural Rectangle Cushion 60cm x 30cm
- 3. 924034 Navy and Natural Tote Bag /Shopper 60cm x 40cm

- 1. 924018 Cream / Natural Square Cushion 40cm x 40cm
- 2. 924019 Cream / Natural Rectangle Cushion 60cm x 30cm
- 3. 924033 Cream / Natural Tote Bag /Shopper 60cm x 40cm