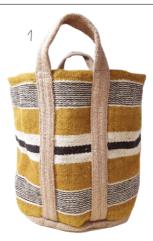

- 1. 901001 Mustard / Navy Stripe Storage Bag 60cm x 43cm
- 2. 901007 Mustard / Navy Stripe Storage Bag 60cm x 43cm
- 3. 901011 Mustard / Navy Stripe Mini Storage Bag 25cm x 20cm

- 1. 901009 Multicolour Pattern Storage Bag 60cm x 43cm
- 2. 901013 Multicolour Pattern Mini Storage Bag 25cm x 20cm
- 3. 924010 Blue Storage Bag 60cm x 43cm
- 4. 901016 Rust / Stripe Storage Bag 60cm x 43cm
- 5. 901017- Rust / Stripe Mini Storage Bag 25cm x 20cm
- 6. 901003 Grey Stripe with Rust Storage Bag 60cm x 43cm
- 901012 Rust / Cream / Navy Stripe Mini Storage Bag 25cm x 20cm