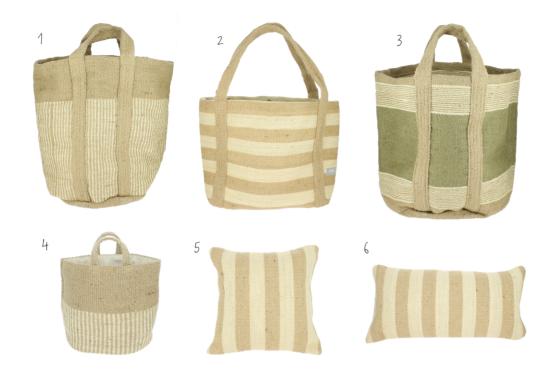

#### 100% JUTE STORAGE BAGS

- 1. 924001 Biege / Natural Storage Bag 60cm x 43cm
- 2. 924033 Cream / Natural Tote Bag /Shopper 60cm x 40cm
- 3. 924009 Sage / Natural Storage Bag 60cm x 43cm
- 4. 924002 Biege / Natural Mini Storage Bag 25cm x 20cm
- 5. 924018 Cream / Natural Square Cushion 40cm x 40cm
- 6. 924019 Cream / Natural Rectangle Cushion 60cm x 30cm

- . 924010 Blue Storage Bag 60cm x 43cm
- 2. 924034 Navy and Natural Tote Bag /Shopper 60cm x 40cm
- 3. 924011 Navy / Natural Storage Bag 60cm x 43cm
- 4. 924012 Navy / Natural Mini Storage Bag 25cm x 20cm
- 5. 924022 Navy/ Natural Square Cushion 40cm x 40cm
- 6. 924023 Navy / Natural Rectangle Cushion 60cm x 30cm

- I. 924003 Cream / Black Storage Bag 60cmx43cm
- 2. 924004 Cream / Black Mini Storage Bag 25cm x 20cm
- 924032 Mustard, Cream and Black Stripe Tote Bag / Shopper 60cm x 40cm
- 4. 901015 Mustard, Cream and Black Stripe Mini Storage Bag 25cm x 20cm
- 5. 924020 Mustard, Cream and Black Stripe Square Cushion 40cm x 40cm
- 6. 924021 Mustard, Cream and Black Stripe Rectangle Cushion 60cm x 30cm

- 1. 901001 Mustard / Navy Stripe Storage Bag 60cm x 43cm
- 2. 901007 Mustard / Navy Stripe Storage Bag 60cm x 43cm
- 3. 901011 Mustard / Navy Stripe Mini Storage Bag 25cm x 20cm

- 1. 901009 Multicolour Pattern Storage Bag 60cm x 43cm
- 2. 901013 Multicolour Pattern Mini Storage Bag 25cm x 20cm
- 3. 924010 Blue Storage Bag 60cm x 43cm
- 4. 901016 Rust / Stripe Storage Bag 60cm x 43cm
- 5. 901017- Rust / Stripe Mini Storage Bag 25cm x 20cm
- 6. 901003 Grey Stripe with Rust Storage Bag 60cm x 43cm
- 901012 Rust / Cream / Navy Stripe Mini Storage Bag 25cm x 20cm