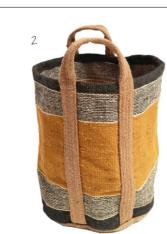

- 1. 901001 Mustard / Navy Stripe Storage Bag 60cm x 43cm
- 2. 901007 Mustard / Navy Stripe Storage Bag 60cm x 43cm
- 3. 901011 Mustard / Navy Stripe Mini Storage Bag 25cm x 20cm

- 1. 901009 Multicolour Pattern Storage Bag 60cm x 43cm
- 2. 901013 Multicolour Pattern Mini Storage Bag 25cm x 20cm
- 3. 924010 Blue Storage Bag 60cm x 43cm
- 4. 901016 Rust / Stripe Storage Bag 60cm x 43cm
- 5. 901017- Rust / Stripe Mini Storage Bag 25cm x 20cm
- 6. 901003 Grey Stripe with Rust Storage Bag 60cm x 43cm
- 901012 Rust / Cream / Navy Stripe Mini Storage Bag 25cm x 20cm