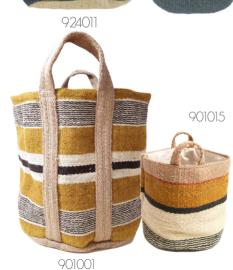

- I. 924003 Cream / Black Storage Bag 60cmx43cm
- 2. 924004 Cream / Black Mini Storage Bag 25cm x 20cm
- 924032 Mustard, Cream and Black Stripe Tote Bag / Shopper 60cm x 40cm
- 4. 901015 Mustard, Cream and Black Stripe Mini Storage Bag 25cm x 20cm
- 5. 924020 Mustard, Cream and Black Stripe Square Cushion 40cm x 40cm
- 6. 924021 Mustard, Cream and Black Stripe Rectangle Cushion 60cm x 30cm

- 1. 901001 Mustard / Navy Stripe Storage Bag 60cm x 43cm
- 2. 901007 Mustard / Navy Stripe Storage Bag 60cm x 43cm
- 3. 901011 Mustard / Navy Stripe Mini Storage Bag 25cm x 20cm

- 1. 901009 Multicolour Pattern Storage Bag 60cm x 43cm
- 2. 901013 Multicolour Pattern Mini Storage Bag 25cm x 20cm
- 3. 924010 Blue Storage Bag 60cm x 43cm
- 4. 901016 Rust / Stripe Storage Bag 60cm x 43cm
- 5. 901017- Rust / Stripe Mini Storage Bag 25cm x 20cm
- 6. 901003 Grey Stripe with Rust Storage Bag 60cm x 43cm
- 901012 Rust / Cream / Navy Stripe Mini Storage Bag 25cm x 20cm