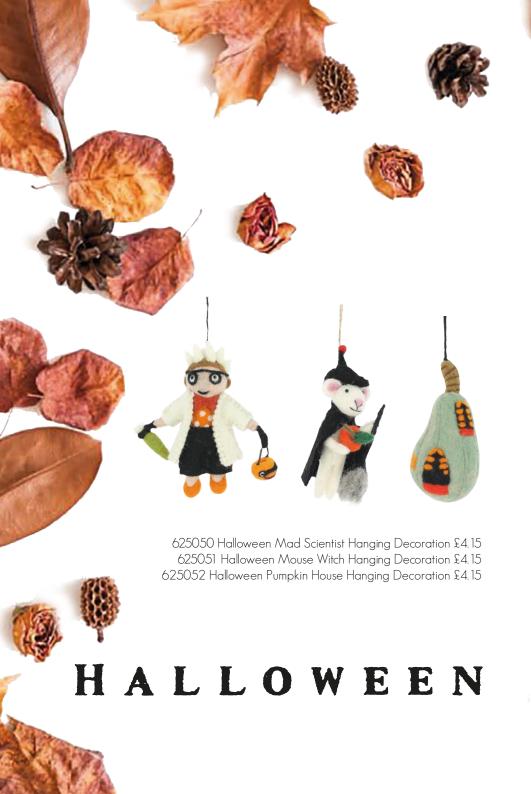

724059 Halloween Pretty Pumpkin Hanging Decorations,
Set of 3 Designs £2.10 each
724112 Toadstool Mushroom Hanging Decorations
Set of 3 Designs £2.10 each
724058 Halloween Jack-o-Lantern Pumpkin Hanging Decorations
Set of 3 Designs £2.10 each



724052 Autumn Leaf and Pumpkin Garland 150cm £9.60 724054 Halloween Ghost and Bat Garland 150cm £6.25







723125 Christmas Tree Garland 150cm £8.30 808062 Mini Moose Head with Fairy Lights £18.75 724132 Standing Christmas Trees White 2 Sizes £7.90 per set 723119 Standing Christmas Trees Green, 2 sizes £7.90 per set 723127 Traditional Fairy Light Garland 180cm £7.10 625130 White Mouse with Garland Hanging Decoration £3.75 625131 Sheep with Garland Hanging Decoration £3.75



724125 Candy Cane, Mitten and Stocking Garland 150cm £9.60 625120 Br