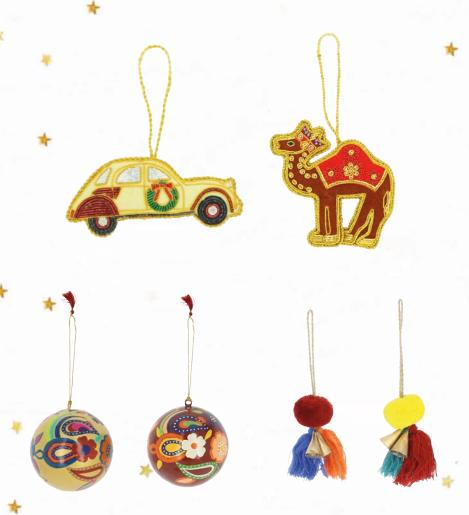

55

524104 Sparkle Citreon Car with Wreath Hanging Decoration £4.60
524106 Sparkle Camel Hanging Decoration £4.60
218221 Paper Mache Gold Paisley Bauble £2.50
218222 Paper Mache Red Paisley Bauble£2.50
518028 Bright 6cm Pompom with 2 Bright Tassels and Bells £3.75
518029 Bright 6cm Pompom with 2 Bright Tassels and Bells £3.75