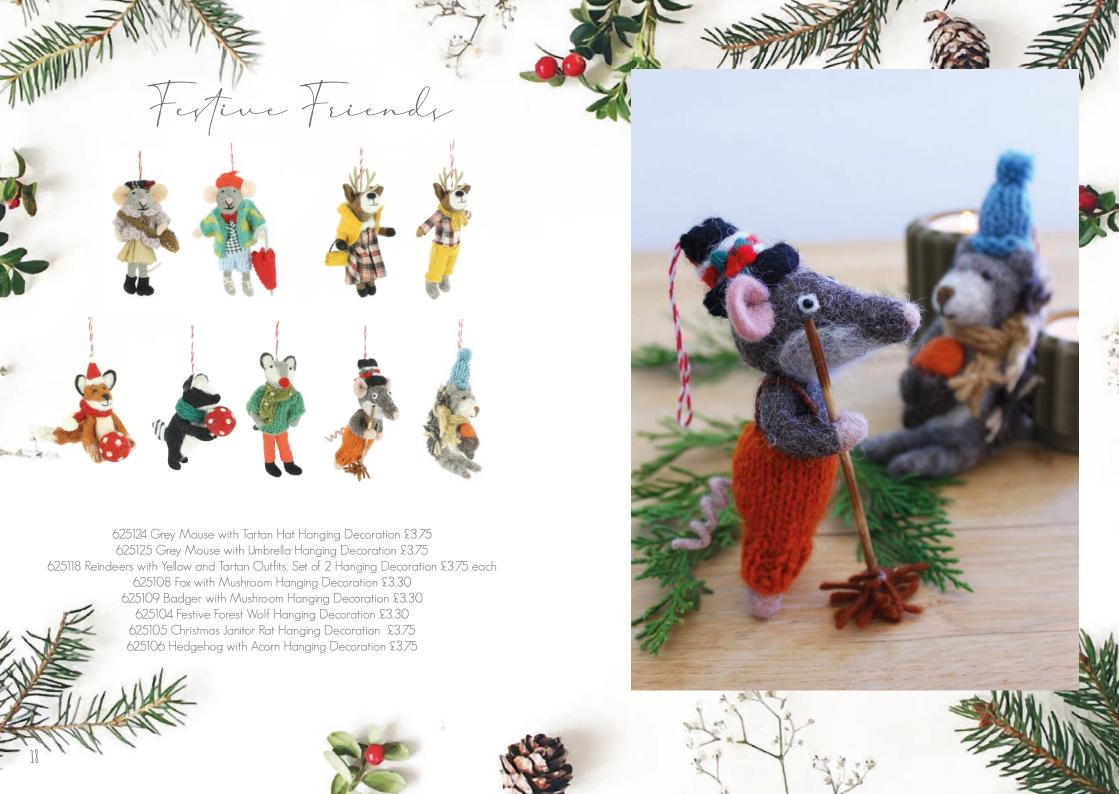

723107 Festive Fox Decorations Set of 2 designs £2.90 each
723105 Spotty Sheep Decorations Set of 2 designs £2.90 each
723106 Posh Pig Decorations Set of 2 designs £2.90 each
818158 Moose Pom Pom Decoration £4.60
724113 Christmas Tree Hanging Decorations Set of 3 Designs £2.10 each
723117 Jumper Decorations Set of 4 designs £2.90 each
623007 Knitted Bobbly Hat, Mitten and Stocking Decorations
Set of 3 designs £2.10 each
723104 Christmas Pudding Decoration £2.90
807072 Christmas Lunch Decorations, Set of 5 £2.90 each

623004 Nutcracker Mice, Sugar Plum Fairy and the Prince Set of 2 designs £3.30 each
623013 Nutcracker Decorations Set of 3 designs £3.30 each
624110 Toy Soldiers Hanging Decorations Set of 3 Designs £3.30 each
723111 Santa with Present Hanging Decoration £2.90
723103 Elf with Candy Cane Decorations Set of 3 designs £3.30 each
624112 Christmas Elves Hanging DecorationsSet of 2 Designs £3.30 each
723101 Standing Reindeer with Scarf Decorations Set of 2 designs £2.90 each
624111 Santa Claus and Mrs Claus Hanging Decorations Set of 2 Designs £3.30 each