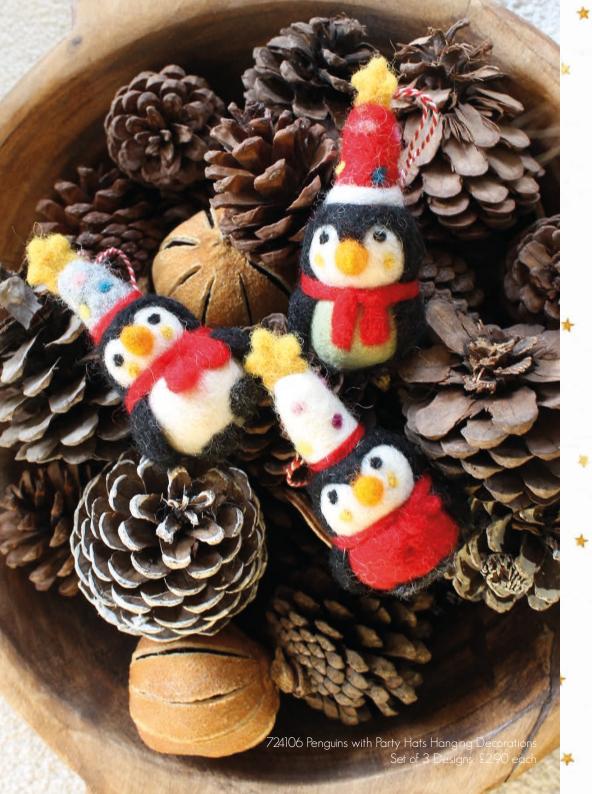

625132 Penguin with Red Hat and Scarf Hanging Decoration £2.90
625133 Penguin with Glasses Hanging Decoration £2.90
723109 Penguin with Scarf Hanging Decorations, 2 designs £2.90 each
724106 Penguins with Party Hats Hanging Decorations 3 Designs £2.90 each
724107 Penguins with Hats, Set of 2 designs £290 each
887038 Penguin in Jumper Standing £7.90