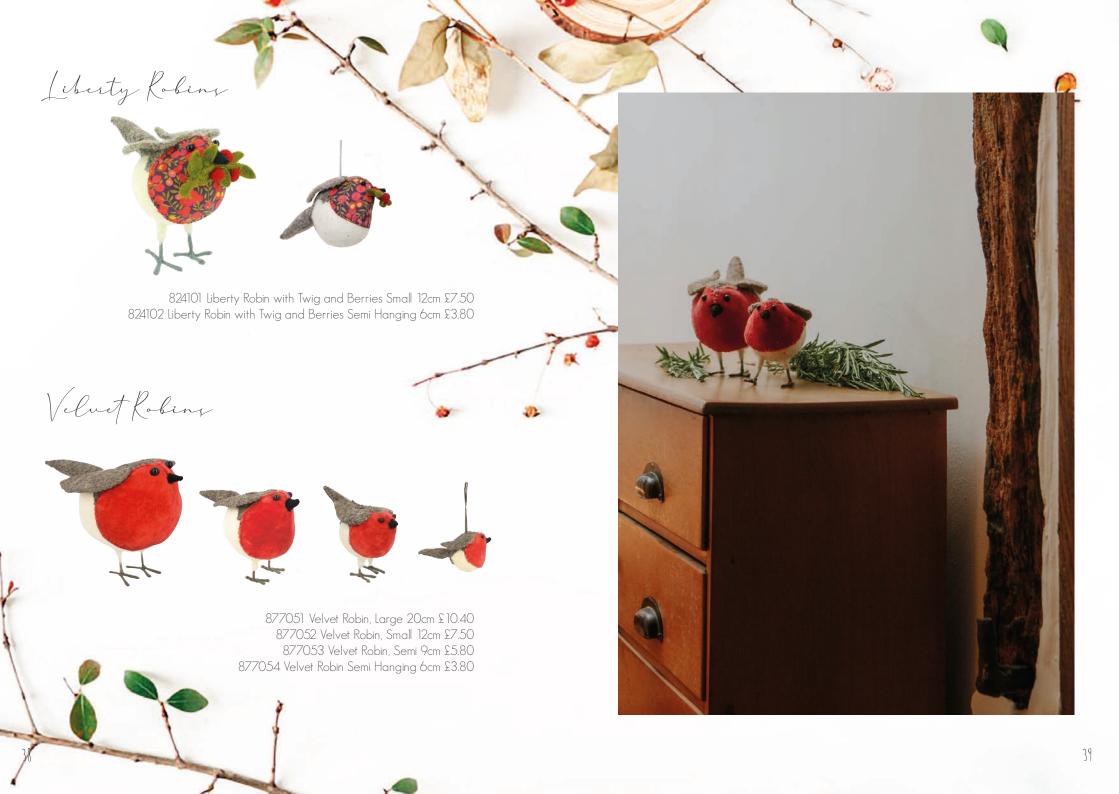

## Liberty Robins

824101 Liberty Robin with Twig and Berries Small 12cm £7.50

824102 Liberty Robin with Twig and Berries Semi Hanging 6cm £3.80

#### Velvet Robins

877051 Large 20cm Velvet Robin

£10.40

877052 Small 12cm Velvet Robin £7.50

877053 Semi Velvet 9cm Robin £5.80

877054 Semi Hanging 6cm Velvet Robin £3.80

Twig & Berries Robins

837001 XL 40cm Robin with Teal Leaves and Berries £16.80