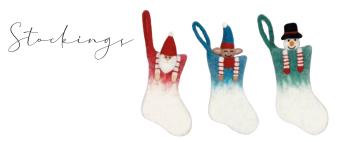

# Santa's little helpers

Our Mini Stockings are so versatile, put them on the tree with a little gift inside, use them as cutlery holders for Chrismtas parties or decorate your fireplace.

723114 Mini Snowy Character Stockings 3 designs, 23cm £3.30 each 723124 Mini Character Stockings Solid Colour, 3 designs, 23cm £3.30 each