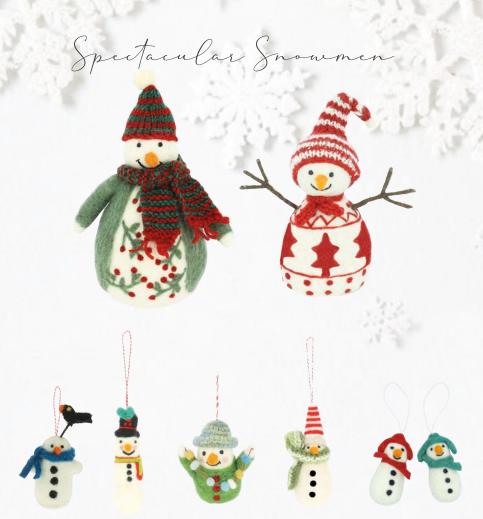

625100 Snowman with Green and Red Hat and Scarf Tree Topper £12.50
624124 Snowman with Christmas Jumper Tree Topper £7.10
724109 Snowman with Top Hat Hanging Decoration £2.90
887019 Snowman with Blue Scarf Hanging Decoration £2.90
624122 Snowman with Garland Hanging Decoration £3.30
724110 Snowman with Scarf Hanging Decoration £2.90
723108 Cosy Snowman Decorations Set of 2 designs £2.90 each