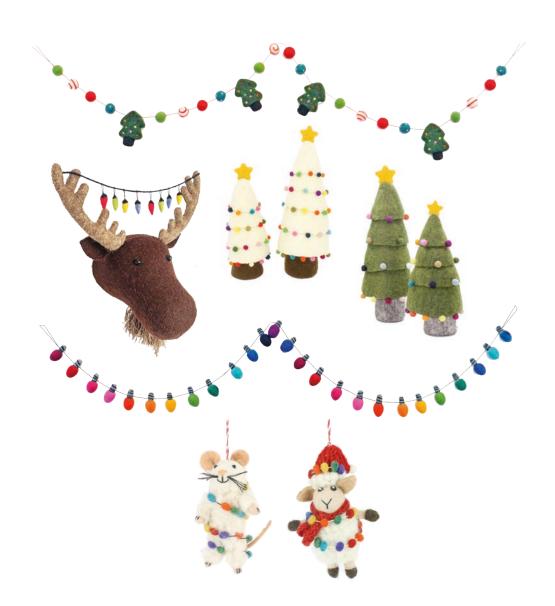

724052 Autumn Leaf and Pumpkin Garland 150cm £9.60 724054 Halloween Ghost and Bat Garland 150cm £6.25

723125 Christmas Tree Garland 150cm £8.30 808062 Mini Moose Head with Fairy Lights £18.75 724132 Standing Christmas Trees White 2 Sizes £7.90 per set 723119 Standing Christmas Trees Green, 2 sizes £7.90 per set 723127 Traditional Fairy Light Garland 180cm £7.10 625130 White Mouse with Garland Hanging Decoration £3.75 625131 Sheep with Garland Hanging Decoration £3.75