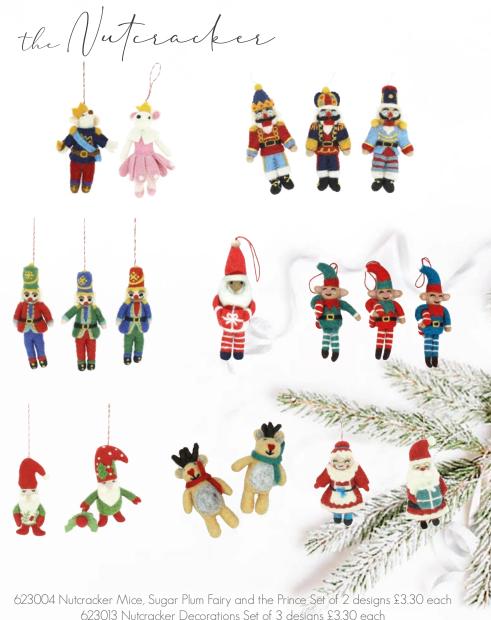

623004 Nutcracker Mice, Sugar Plum Fairy and the Prince Set of 2 designs £3.30 each
623013 Nutcracker Decorations Set of 3 designs £3.30 each
624110 Toy Soldiers Hanging Decorations Set of 3 Designs £3.30 each
723111 Santa with Present Hanging Decoration £2.90
723103 Elf with Candy Cane Decorations Set of 3 designs £3.30 each
624112 Christmas Elves Hanging DecorationsSet of 2 Designs £3.30 each
723101 Standing Reindeer with Scarf Decorations Set of 2 designs £2.90 each
624111 Santa Claus and Mrs Claus Hanging Decorations Set of 2 Designs £3.30 each