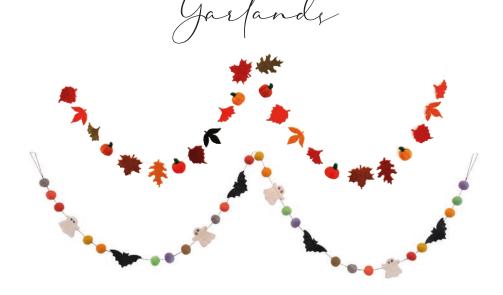

724052 Autumn Leaf and Pumpkin Garland 150cm £9.60 724054 Halloween Ghost and Bat Garland 150cm £6.25

723125 Christmas Tree Garland 150cm £8.30 808062 Mini Moose Head with Fairy Lights £18.75 724132 Standing Christmas Trees White 2 Sizes £7.90 per set 723119 Standing Christmas Trees Green, 2 sizes £7.90 per set 723127 Traditional Fairy Light Garland 180cm £7.10 625130 White Mouse with Garland Hanging Decoration £3.75 625131 Sheep with Garland Hanging Decoration £3.75