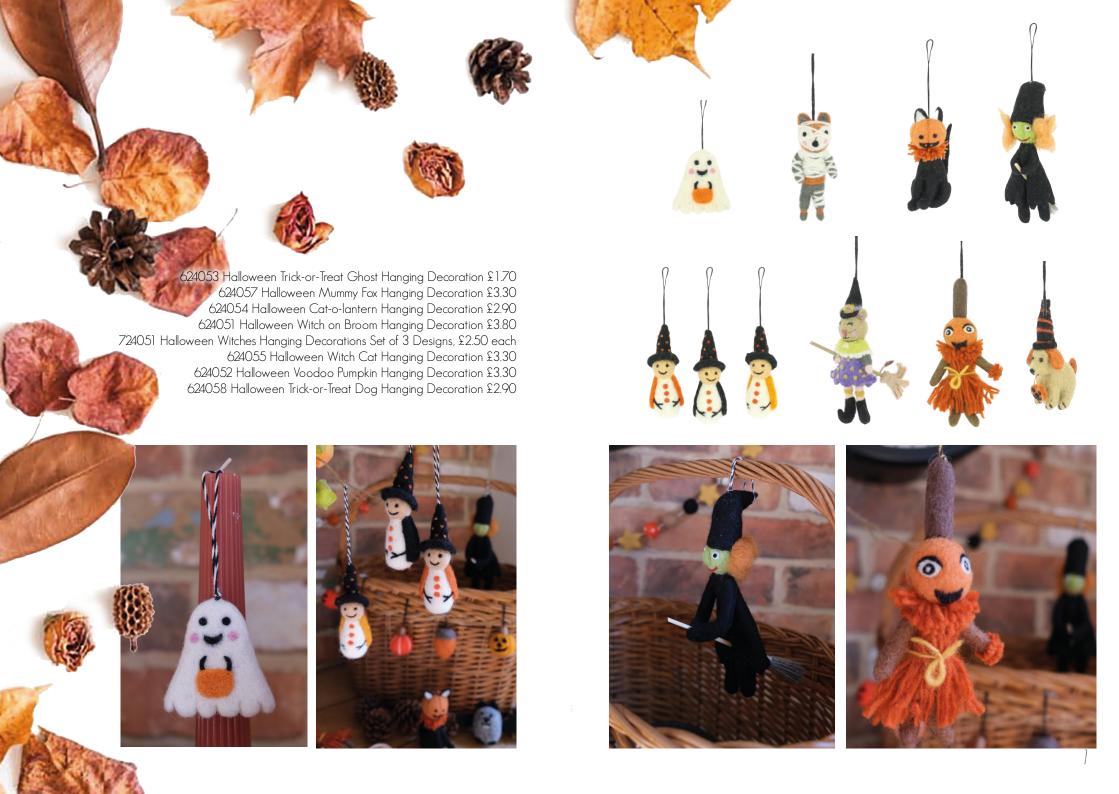

724059 Halloween Pretty Pumpkin Hanging Decorations,
Set of 3 Designs £2.10 each
724112 Toadstool Mushroom Hanging Decorations
Set of 3 Designs £2.10 each
724058 Halloween Jack-o-Lantern Pumpkin Hanging Decorations
Set of 3 Designs £2.10 each