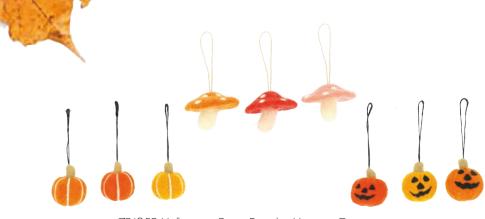

724059 Halloween Pretty Pumpkin Hanging Decorations,
Set of 3 Designs £2.10 each
724112 Toadstool Mushroom Hanging Decorations
Set of 3 Designs £2.10 each
724058 Halloween Jack-o-Lantern Pumpkin Hanging Decorations
Set of 3 Designs £2.10 each