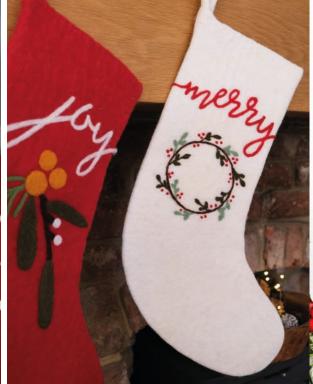

723120 Peace Stocking 55cm £7.10 723121 Noel Stocking 55cm £7.10 723122 Joy Stocking 55cm £7.10 724129 Merry Stocking 55cm £7.10

MARCHE

624129 Father Christmas Tree Topper £7.10 624124 Snowman with Christmas Jumper Tree Topper £7.10 724123 Spotty Tree Mat 90cm Diameter £29.20

723121 £7.10

723122 Joy Stocking 55cm £7.10

724129 Merry Stocking 55cm £7.10

723124 Mini Character Stockings Solid Colour, 3 designs, 23cm £3.30 each

625150 Red Stocking with Embroidery 55cm £12.50

625152 Christmas Stocking 55cm £12.50