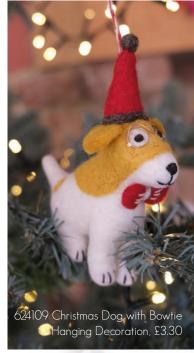

Christmas Dog

625103 Poodle with Red Scarf Hanging Decoration £2.90
625102 Dachshund with Jumper Hanging Decoration £3.30
624107 Christmas Labrador Hanging Decoration £2.50
624108 Christmas Dog with Garland Hanging Decoration £2.90
624109 Christmas Dog with Hat and Bowtie Hanging Decoration £3.30
724102 Eliot and Spotty Dog Hanging Decorations Set of 2 Designs £2.90 each
623006 Cute Dog with Scarf and Hat Decorations Set of 2 designs £2.90 each