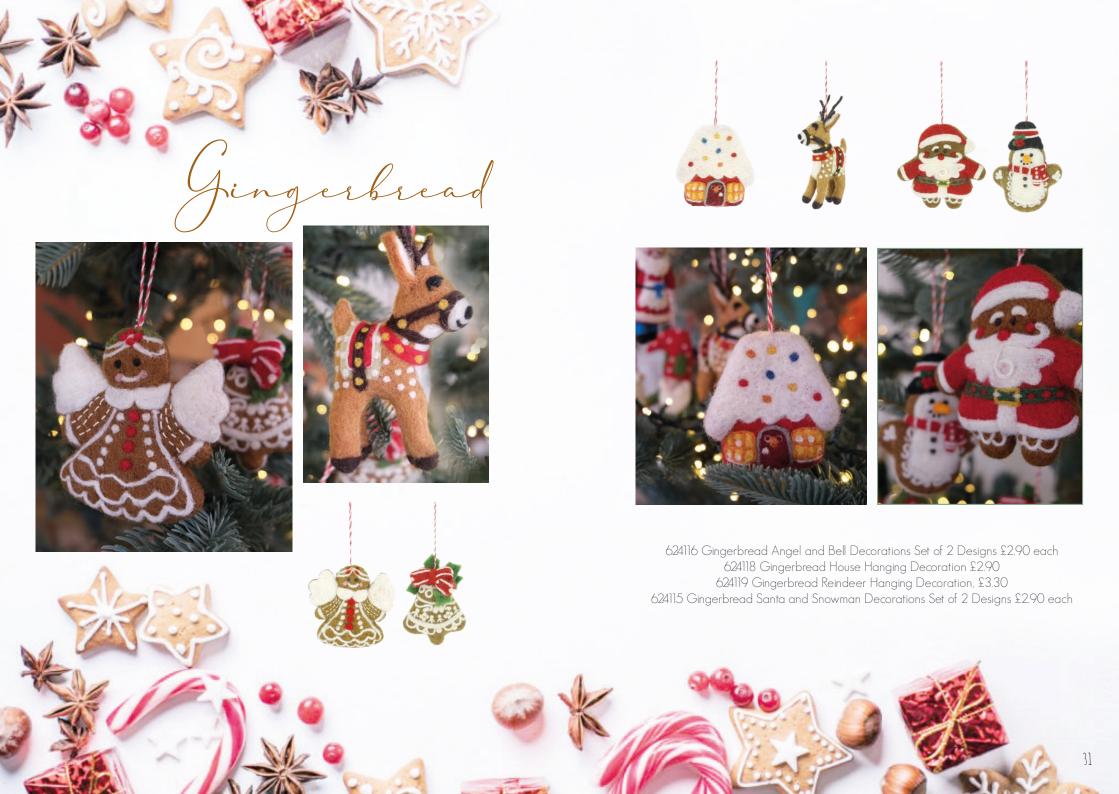

724059 Halloween Pretty Pumpkin Hanging Decorations,
Set of 3 Designs £2.10 each
724112 Toadstool Mushroom Hanging Decorations
Set of 3 Designs £2.10 each
724058 Halloween Jack-o-Lantern Pumpkin Hanging Decorations
Set of 3 Designs £2.10 each