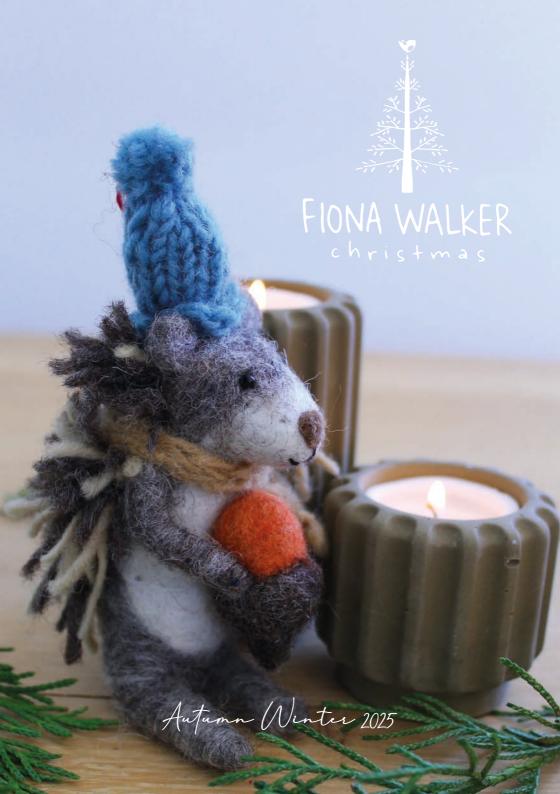

724059 Halloween Pretty Pumpkin Hanging Decorations,
Set of 3 Designs £2.10 each
724112 Toadstool Mushroom Hanging Decorations
Set of 3 Designs £2.10 each
724058 Halloween Jack-o-Lantern Pumpkin Hanging Decorations
Set of 3 Designs £2.10 each



724052 Autumn Leaf and Pumpkin Garland 150cm £9.60 724054 Halloween Ghost and Bat Garland 150cm £6.25







723125 Christmas Tree Garland 150cm £8.30 808062 Mini Moose Head with Fairy Lights £18.75 724132 Standing Christmas Trees White 2 Sizes £7.90 per set 723119 Standing Christmas Trees Green, 2 sizes £7.90 per set 723127 Traditional Fairy Light Garland 180cm £7.10 625130 White Mouse with Garland Hanging Decoration £3.75 625131 Sheep with Garland Hanging Decoration £3.75



724125 Candy Cane, Mitten and Stocking Garland 150cm £9.60 62512