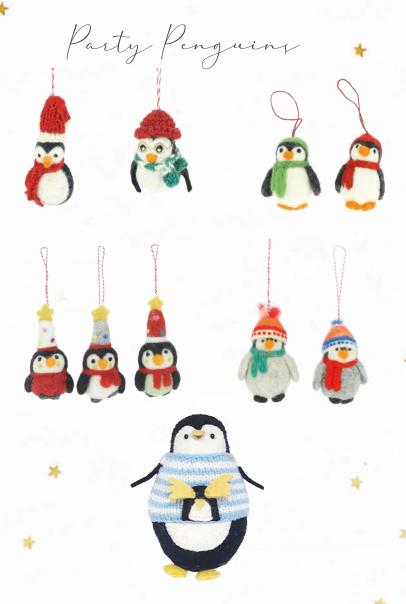

625132 Penguin with Red Hat and Scarf Hanging Decoration £2.90
625133 Penguin with Glasses Hanging Decoration £2.90
723109 Penguin with Scarf Hanging Decorations, 2 designs £2.90 each
724106 Penguins with Party Hats Hanging Decorations 3 Designs £2.90 each
724107 Penguins with Hats, Set of 2 designs £290 each
887038 Penguin in Jumper Standing £7.90