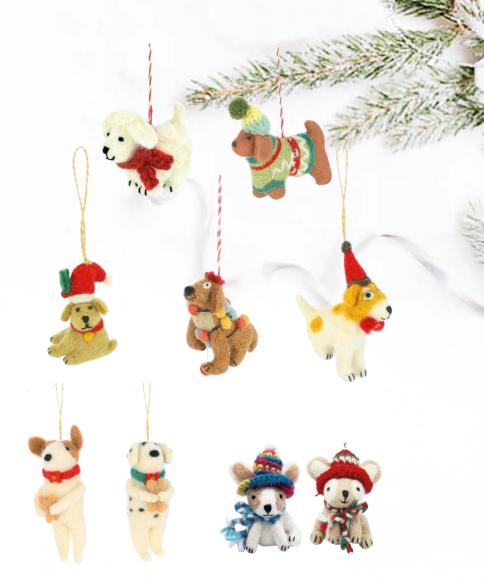

Christmas Dog

625103 Poodle with Red Scarf Hanging Decoration £2.90
625102 Dachshund with Jumper Hanging Decoration £3.30
624107 Christmas Labrador Hanging Decoration £2.50
624108 Christmas Dog with Garland Hanging Decoration £2.90
624109 Christmas Dog with Hat and Bowtie Hanging Decoration £3.30
724102 Eliot and Spotty Dog Hanging Decorations Set of 2 Designs £2.90 each
623006 Cute Dog with Scarf and Hat Decorations Set of 2 designs £2.90 each