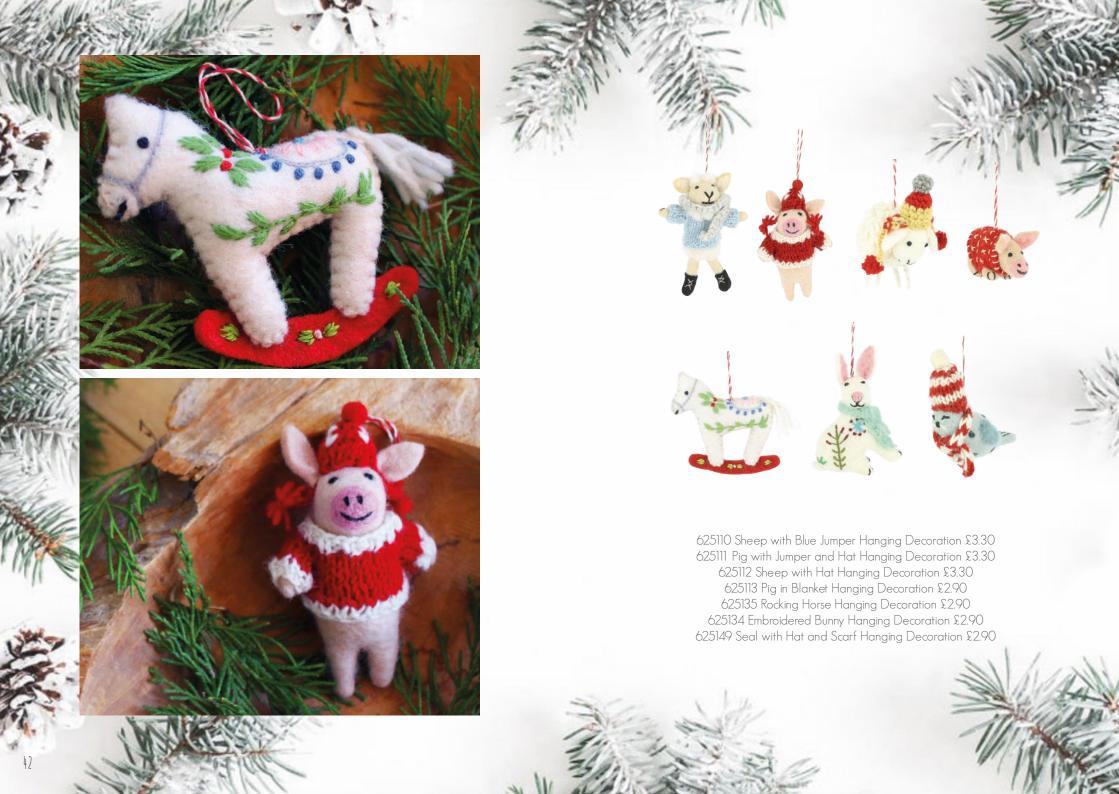

toe Wreath 38cm diameter £27.10
828101 Mistletoe Garland 150cm £25.00
818175 Mistletoe Twig £16.70
724116 Mistletoe Wreath 24cm diameter £9.20
724122 Mistletoe Spotty Stocking 55cm £7.10
828118 Large 20cm Mistletoe Robin £10.40
828119 Small 12cm Mistletoe Robin £7.50
828120 Hanging 6cmMistletoe Robin £3.80





806014 Extra Large 40cm Felt Robin £25.00 806015 Large 20cmFelt Robin £10.40 806016 Medium 15cm Felt Robin £8.30 806017 Small 12cm Felt Robin £7.50 844014 Semi 9cm Felt Robin £5.20 844015 Semi Hanging 6cm Felt Robin £3.20 806363 Mini Hanging 4cm Felt Robin £3.30



887055 Green Stocking Stars and Berries £16.70 887083 Mistletoe Twig £16.70 887084 Mistletoe Sprig £7.50 887021 Christmas Tree with Stars Decoration £10.00 887022 Christmas Tree with Stars Decoration Hanging £3.30











897121 Mini Reindeer Head with Stars and Scarf  $\mathop{\Sigma}$  18.75 897142 Mini Penguin Head with Stars and Scarf  $\mathop{\Sigma}$  12.50

Nativity Sets 3 Decorations in a Bag





897123 Away in a Manger Set of 3 in Gift bag (Joesph, Mary & Jesus)
897141 Little Donkey and Friends Set of 3 in Gift bag (Donkey, Camel & Cow)
897125 While the Shepherds Watched Their Flocks - Set of 3 in Gift bag
(Two Shepherds and a Sheep)
£ 11.20 per set



897101 Gingerbread Decorations Ice Blue, 4 designs £2.50 each
887003 Pastel Mushroom Decorations Set of 3 designs £4.40 each
724127 Blue Mouse with Tree Stocking 55cm £7.10
724126 Blue Snowman Stocking 55cm £7.10
623002 Angel Girl Decorations Set of 2 designs £2.90 each
624123 Flying Pig Hanging Decoration £2.90
623003 Fairy Girl Decorations Se