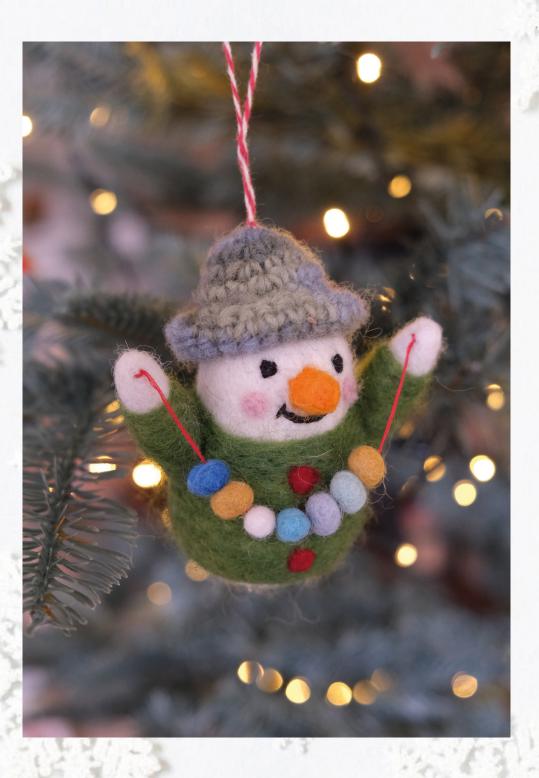

625100 Snowman with Green and Red Hat and Scarf Tree Topper £12.50
624124 Snowman with Christmas Jumper Tree Topper £7.10
724109 Snowman with Top Hat Hanging Decoration £2.90
887019 Snowman with Blue Scarf Hanging Decoration £2.90
624122 Snowman with Garland Hanging Decoration £3.30
724110 Snowman with Scarf Hanging Decoration £2.90
723108 Cosy Snowman Decorations Set of 2 designs £2.90 each