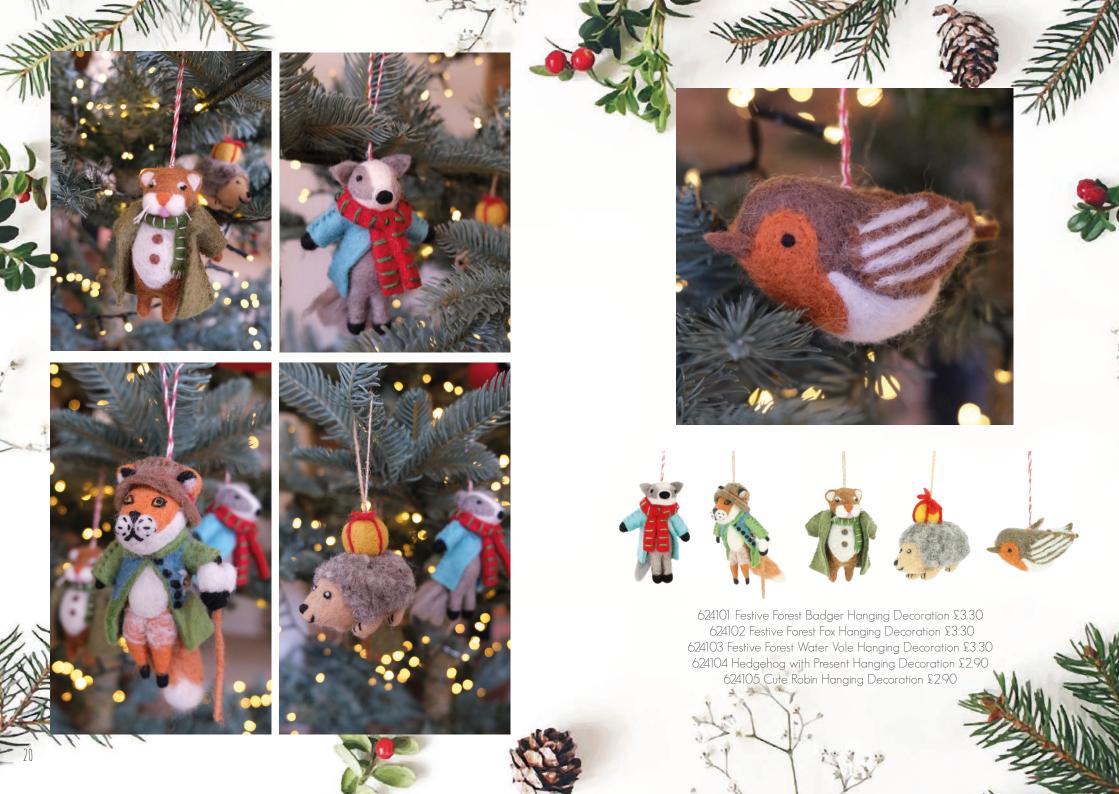

623004 Nutcracker Mice, Sugar Plum Fairy and the Prince Set of 2 designs £3.30 each
623013 Nutcracker Decorations Set of 3 designs £3.30 each
624110 Toy Soldiers Hanging Decorations Set of 3 Designs £3.30 each
723111 Santa with Present Hanging Decoration £2.90
723103 Elf with Candy Cane Decorations Set of 3 designs £3.30 each
624112 Christmas Elves Hanging DecorationsSet of 2 Designs £3.30 each
723101 Standing Reindeer with Scarf Decorations Set of 2 designs £2.90 each
624111 Santa Claus and Mrs Claus Hanging Decorations Set of 2 Designs £3.30 each