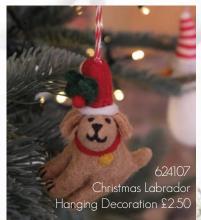

Christmas Dog

625103 Poodle with Red Scarf Hanging Decoration £2.90
625102 Dachshund with Jumper Hanging Decoration £3.30
624107 Christmas Labrador Hanging Decoration £2.50
624108 Christmas Dog with Garland Hanging Decoration £2.90
624109 Christmas Dog with Hat and Bowtie Hanging Decoration £3.30
724102 Eliot and Spotty Dog Hanging Decorations Set of 2 Designs £2.90 each
623006 Cute Dog with Scarf and Hat Decorations Set of 2 designs £2.90 each