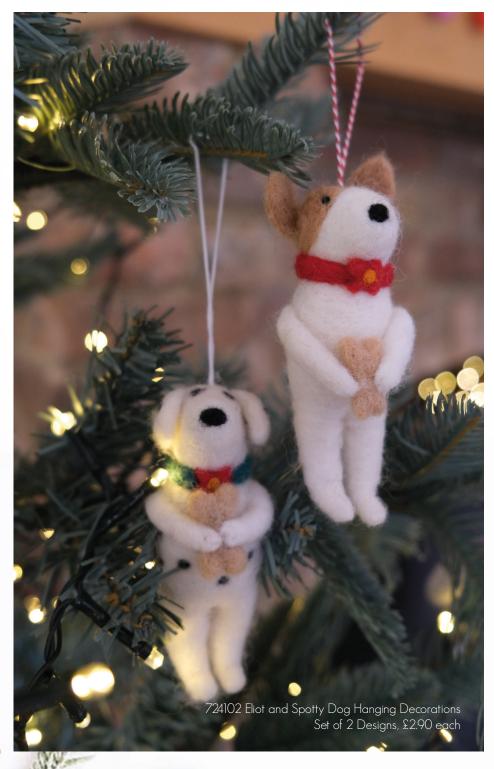

Christmas Dog

625103 Poodle with Red Scarf Hanging Decoration £2.90
625102 Dachshund with Jumper Hanging Decoration £3.30
624107 Christmas Labrador Hanging Decoration £2.50
624108 Christmas Dog with Garland Hanging Decoration £2.90
624109 Christmas Dog with Hat and Bowtie Hanging Decoration £3.30
724102 Eliot and Spotty Dog Hanging Decorations Set of 2 Designs £2.90 each
623006 Cute Dog with Scarf and Hat Decorations Set of 2 designs £2.90 each