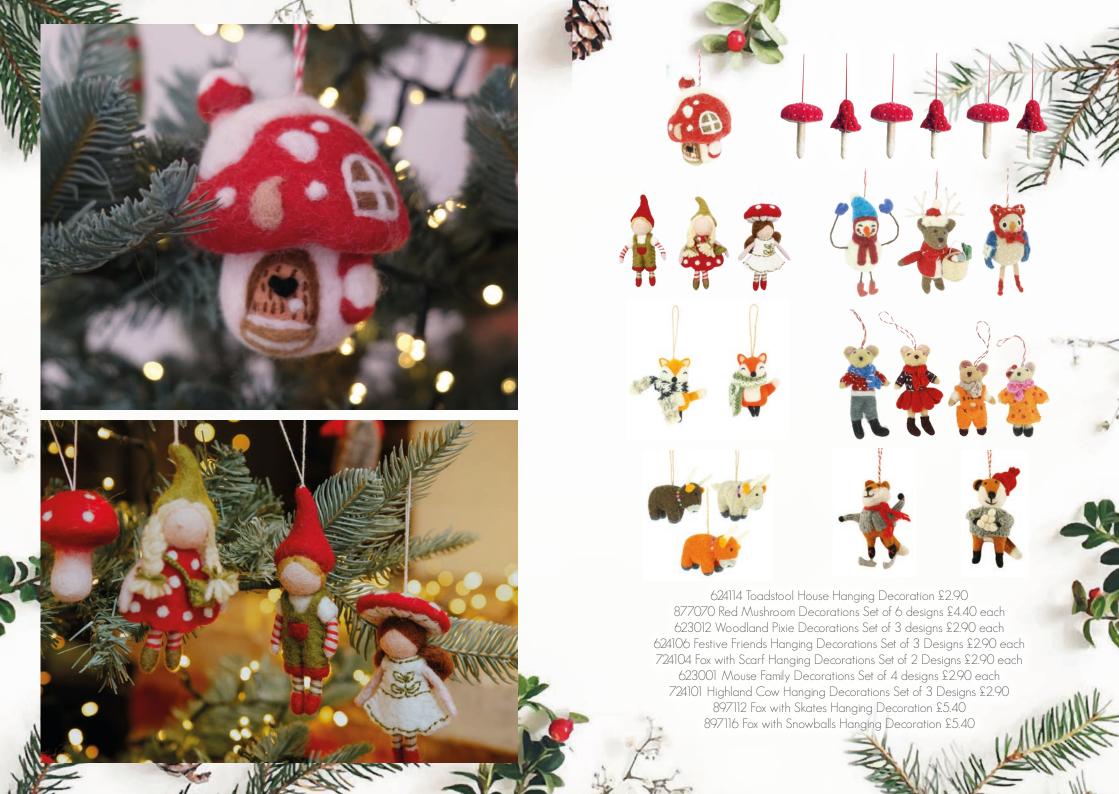

724118 Christmas Pom Pom Wreath 24cm £16.70 Hanging Decoration Set of 2 £3.75 each 625148 Gnome with Ski's Hanging Decoration £3.75 625150 Red Stocking with Embroidery 55cm £12.50 625152 Christmas Stocking 55cm £ 12.50