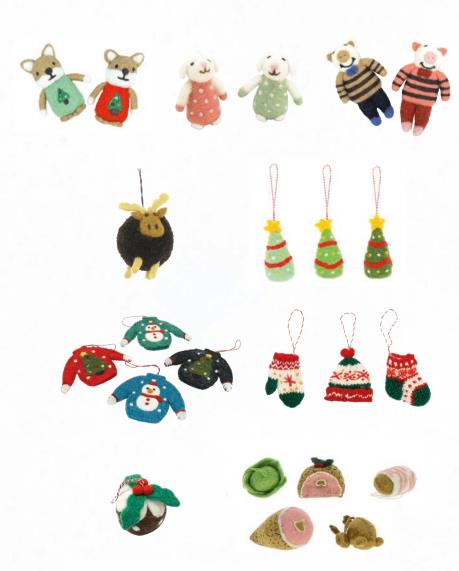

723107 Festive Fox Decorations Set of 2 designs £2.90 each
723105 Spotty Sheep Decorations Set of 2 designs £2.90 each
723106 Posh Pig Decorations Set of 2 designs £2.90 each
818158 Moose Pom Pom Decoration £4.60
724113 Christmas Tree Hanging Decorations Set of 3 Designs £2.10 each
723117 Jumper Decorations Set of 4 designs £2.90 each
623007 Knitted Bobbly Hat, Mitten and Stocking Decorations
Set of 3 designs £2.10 each
723104 Christmas Pudding Decoration £2.90
807072 Christmas Lunch Decorations, Set of 5 £2.90 each