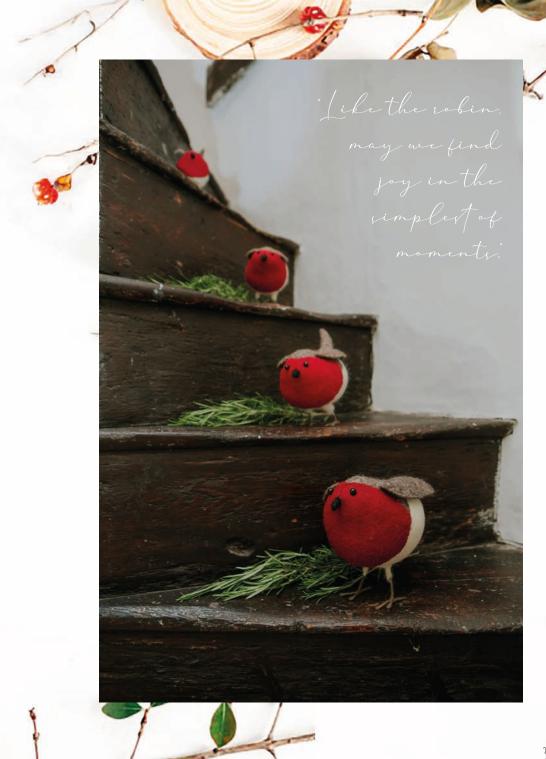

### Mixtletoe Robins

828118 Large 20cm Mistletoe Robin £10.40

828119 Small 12cm Mistletoe Robin £7.50

828120 Hanging 6cm Mistletoe Robin £3.80