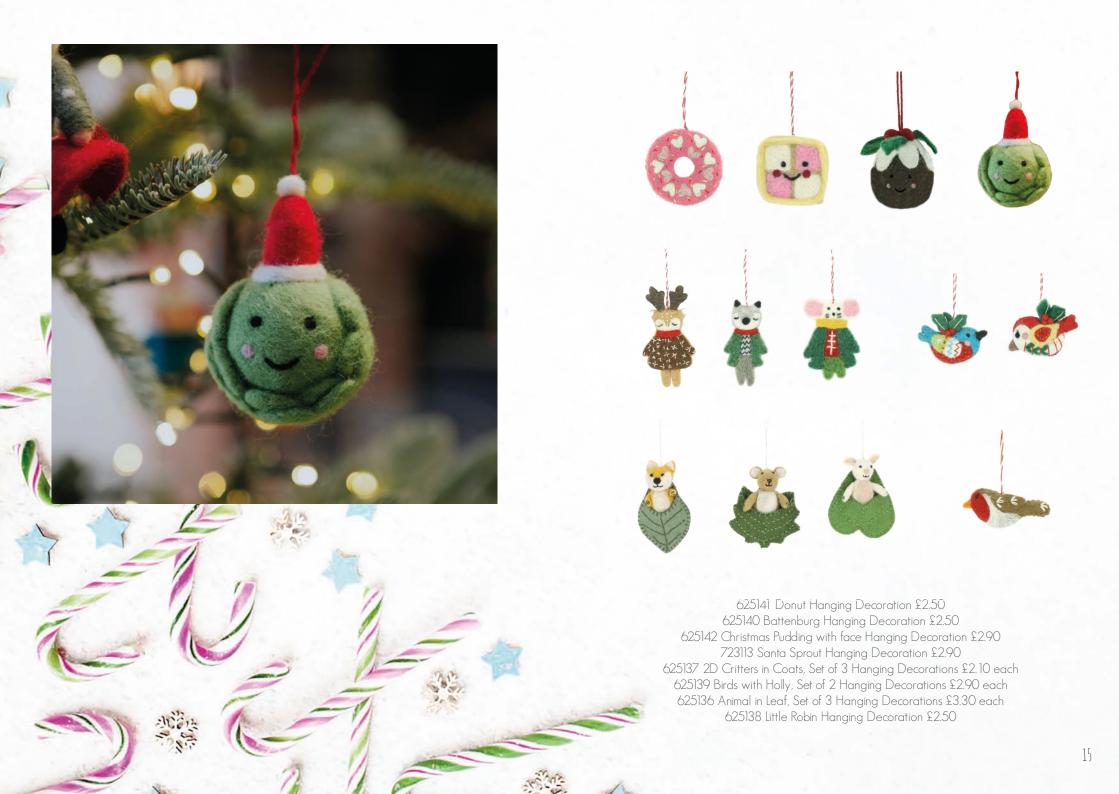

723107 Festive Fox Decorations Set of 2 designs £2.90 each
723105 Spotty Sheep Decorations Set of 2 designs £2.90 each
723106 Posh Pig Decorations Set of 2 designs £2.90 each
818158 Moose Pom Pom Decoration £4.60
724113 Christmas Tree Hanging Decorations Set of 3 Designs £2.10 each
723117 Jumper Decorations Set of 4 designs £2.90 each
623007 Knitted Bobbly Hat, Mitten and Stocking Decorations
Set of 3 designs £2.10 each
723104 Christmas Pudding Decoration £2.90
807072 Christmas Lunch Decorations, Set of 5 £2.90 each