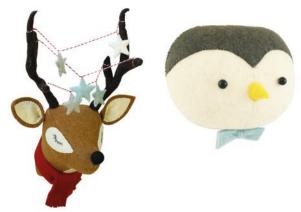

897121 Mini Reindeer Head with Stars and Scarf  $\mathop{\Sigma}$  18.75 897142 Mini Penguin Head with Stars and Scarf  $\mathop{\Sigma}$  12.50

Nativity Sets 3 Decorations in a Bag

897123 Away in a Manger Set of 3 in Gift bag (Joesph, Mary & Jesus)
897141 Little Donkey and Friends Set of 3 in Gift bag (Donkey, Camel & Cow)
897125 While the Shepherds Watched Their Flocks - Set of 3 in Gift bag
(Two Shepherds and a Sheep)
£ 11.20 per set