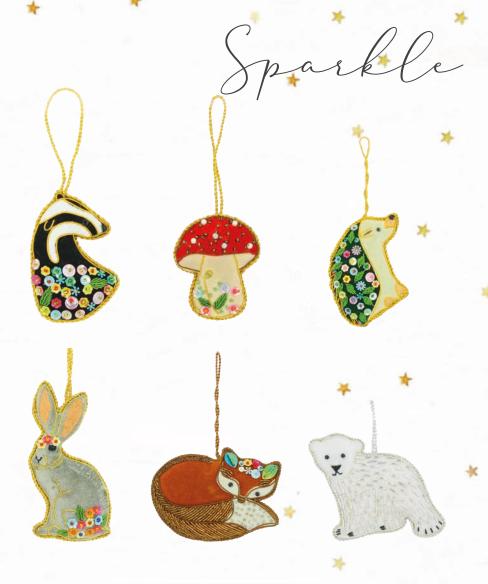

524113 Sparkle Floral Badger Hanging Decoration £5.00 524115 Sparkle Mushroom Hanging Decoration £4.00 524111 Sparkle Floral Hedgehog Hanging Decoration £5.00 524114 Sparkle Floral Hare Hanging Decoration £4.60 524112 Sparkle Floral Fox Hanging Decoration £5.00 524110 Sparkle Polar Bear Hanging Decoration £4.60

524101 Sparkle Hot Mulled Wine Hanging Decoration £5.00 524102 Sparkle Hot Toddy Hanging Decoration £5.00 524103 Sparkle Hot Chocolate Hanging Decoration £5.00