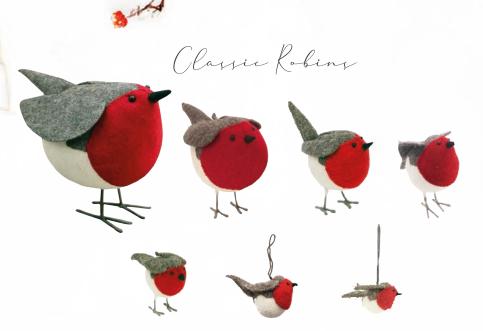

#### Classic Robins

Felt Robin £5.80

Felt Robin £3.80

Felt Robin £3.30

723127 Traditional Fairy Light Garland 180cm £7.10
723125 Christmas Tree Garland 150cm £8.35
724125 Candy Cane, Mitten and Stocking Garland 150cm £9.60
624120 Gingerbread Merry Christmas Banner Garland