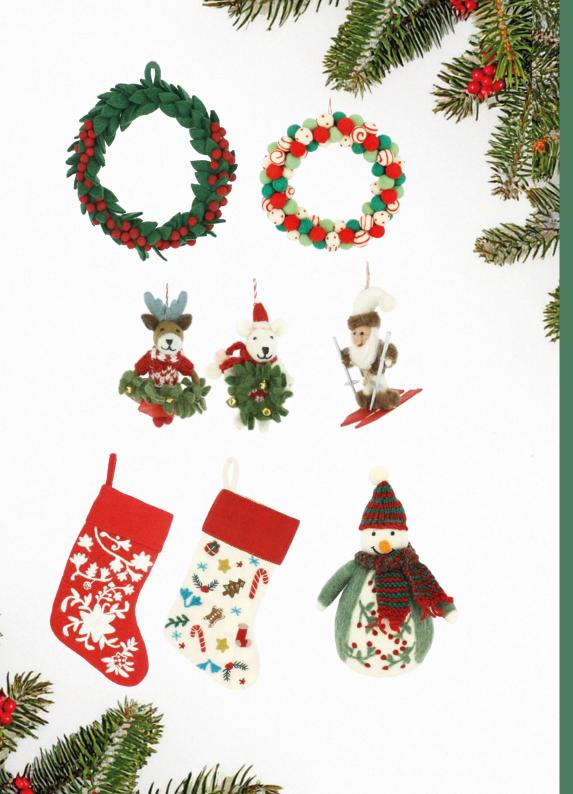

724118 Christmas Pom Pom Wreath 24cm £16.70 Hanging Decoration Set of 2 £3.75 each 625148 Gnome with Ski's Hanging Decoration £3.75 625150 Red Stocking with Embroidery 55cm £12.50 625152 Christmas Stocking 55cm £ 12.50

723120 Peace Stocking 55cm £7.10 723121 Noel Stocking 55cm £7.10 723122 Joy Stocking 55cm £7.10 724129 Merry Stocking 55cm £7.10

MARCHE

624129 Father Christmas Tree Topper £7.10 624124 Snowman with Christmas Jumper Tree Topper £7.10 724123 Spotty Tree Mat 90cm Diameter £29.20

723121 £7.10

723122 Joy Stocking 55cm £7.10

724129 Merry Stocking 55cm £7.10

723124 Mini Character Stockings Solid Colour, 3 designs, 23cm £3.30 each

625150 Red Stocking with Embroidery 55cm £12.50

625152 Christmas Stocking 55cm £12.50