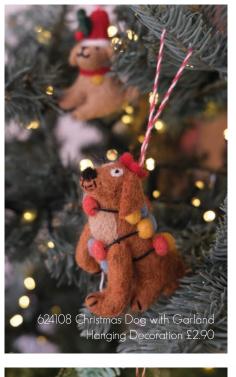

Christmas Dog

625103 Poodle with Red Scarf Hanging Decoration £2.90
625102 Dachshund with Jumper Hanging Decoration £3.30
624107 Christmas Labrador Hanging Decoration £2.50
624108 Christmas Dog with Garland Hanging Decoration £2.90
624109 Christmas Dog with Hat and Bowtie Hanging Decoration £3.30
724102 Eliot and Spotty Dog Hanging Decorations Set of 2 Designs £2.90 each
623006 Cute Dog with Scarf and Hat Decorations Set of 2 designs £2.90 each