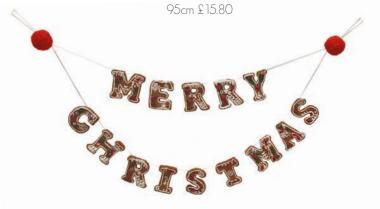

#### Classic Robins

Felt Robin £5.80

Felt Robin £3.80

Felt Robin £3.30

723127 Traditional Fairy Light Garland 180cm £7.10
723125 Christmas Tree Garland 150cm £8.35
724125 Candy Cane, Mitten and Stocking Garland 150cm £9.60
624120 Gingerbread Merry Christmas Banner Garland