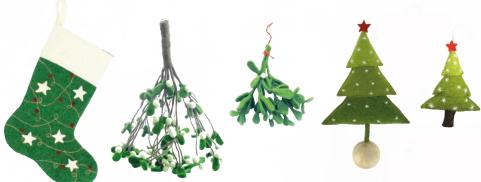

Meet me under the Mixtle to e

887081 Stars and Berries Garland 150cm £25.00
828100 Mistletoe Wreath 38cm diameter £27.10
828101 Mistletoe Garland 150cm £25.00
818175 Mistletoe Twig £16.70
724116 Mistletoe Wreath 24cm diameter £9.20
724122 Mistletoe Spotty Stocking 55cm £7.10
828118 Large 20cm Mistletoe Robin £10.40
828119 Small 12cm Mistletoe Robin £7.50
828120 Hanging 6cmMistletoe Robin £3.80

887055 Green Stocking Stars and Berries £16.70 887083 Mistletoe Twig £16.70 887084 Mistletoe Sprig £7.50 887021 Christmas Tree with Stars Decoration £10.00 887022 Christmas Tree with Stars Decoration Hanging £3.30