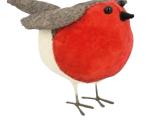

806014 Extra Large 40cm Felt Robin £25.00 806015 Large 20cmFelt Robin £10.40 806016 Medium 15cm Felt Robin £8.30 806017 Small 12cm Felt Robin £7.50 844014 Semi 9cm Felt Robin £5.20 844015 Semi Hanging 6cm Felt Robin £3.20 806363 Mini Hanging 4cm Felt Robin £3.30

#### Classic Robins

Felt Robin £5.80

Felt Robin £3.80

Felt Robin £3.30

723127 Traditional Fairy Light Garland 180cm £7.10
723125 Christmas Tree Garland 150cm £8.35
724125 Candy Cane, Mitten and Stocking Garland 150cm £9.60
624120 Gingerbread Merry Christmas Banner Garland