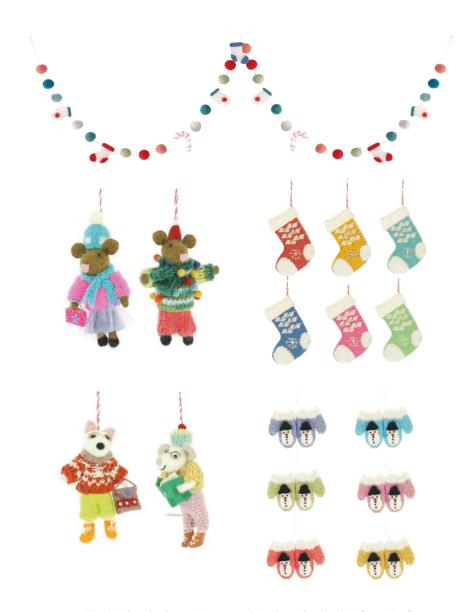

724125 Candy Cane, Mitten and Stocking Garland 150cm £9.60 625120 Brown Mouse with Party Outfit Hanging Decoration £3.30 625121 Brown Mouse with Garland Hanging Decoration £3.75 625147 Stocking Decorations, Set of 6 mixed colours £2.50 each 625123 Retro Dog with Glasses Hanging Decoration £3.75 625122 Retro Mouse with Book Hanging Decoration £3.75 625146 Mitten decorations, Set of 6 mixed colours £2.50 each