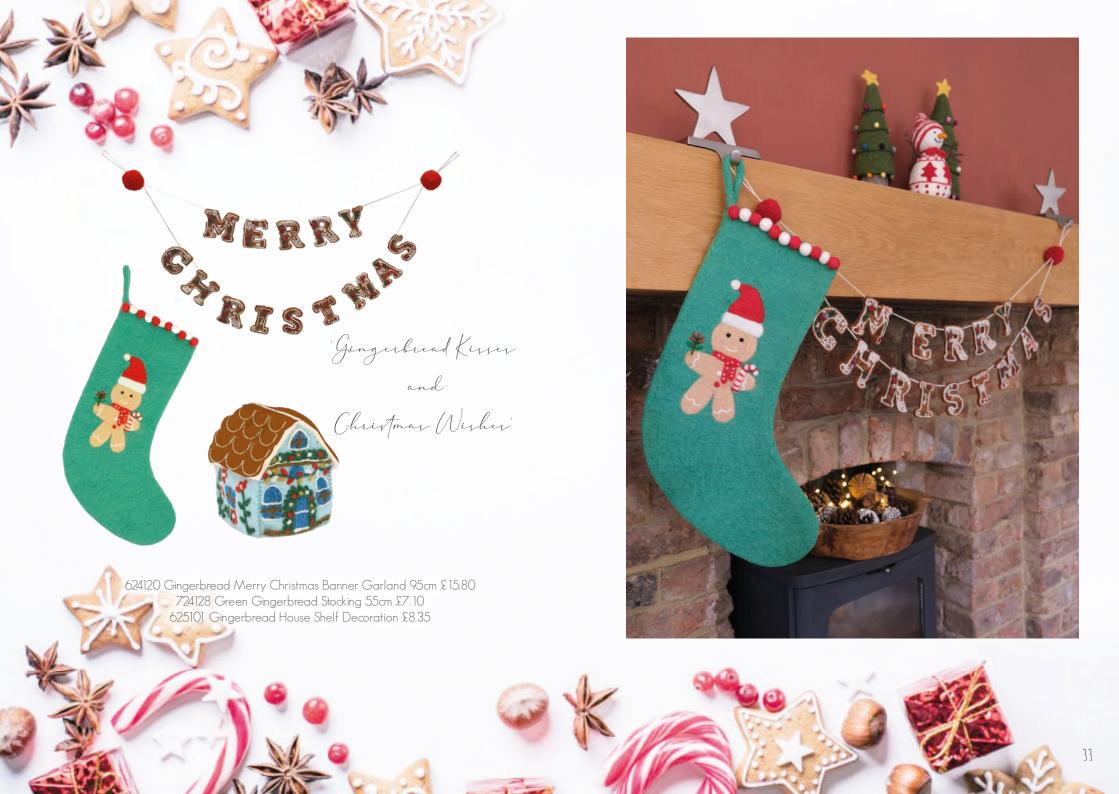

#### Classic Robins

Felt Robin £5.80

Felt Robin £3.80

Felt Robin £3.30

723127 Traditional Fairy Light Garland 180cm £7.10
723125 Christmas Tree Garland 150cm £8.35
724125 Candy Cane, Mitten and Stocking Garland 150cm £9.60
624120 Gingerbread Merry Christmas Banner Garland

723114 Mini Snowy Character Stockings 3 designs, 23cm £3.30 each

724127 Blue Mouse with Tree Stocking 55cm £7.10

724126 Blue Snowman Stocking 55cm £7.10

Green Gingerbread Stocking 55cm £7.10

723120 Peace Stocking 55cm Noel Stocking 55cm £7.10

723121 £7.10

723122 Joy Stocking 55cm £7.10

724129 Merry Stocking 55cm £7.10

723124 Mini Character Stockings Solid Colour, 3 designs, 23cm £3.30 each

625150 Red Stocking with Embroidery 55cm £12.50

625152 Christmas Stocking 55cm £12.50