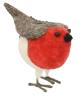

### Mixtletoe Robins

828118 Large 20cm Mistletoe Robin £10.40

828119 Small 12cm Mistletoe Robin £7.50

828120 Hanging 6cm Mistletoe Robin £3.80

Meet me under the Mixtle to e

887081 Stars and Berries Garland 150cm £25.00
828100 Mistletoe Wreath 38cm diameter £27.10
828101 Mistletoe Garland 150cm £25.00
818175 Mistletoe Twig £16.70
724116 Mistletoe Wreath 24cm diameter £9.20
724122 Mistletoe Spotty Stocking 55cm £7.10
828118 Large 20cm Mistletoe Robin £10.40
828119 Small 12cm Mistletoe Robin £7.50
828120 Hanging 6cmMistletoe Robin £3.80