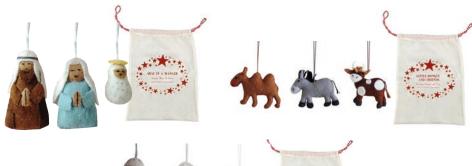

897121 Mini Reindeer Head with Stars and Scarf  $\mathop{\Sigma}$  18.75 897142 Mini Penguin Head with Stars and Scarf  $\mathop{\Sigma}$  12.50

Nativity Sets 3 Decorations in a Bag

897123 Away in a Manger Set of 3 in Gift bag (Joesph, Mary & Jesus)
897141 Little Donkey and Friends Set of 3 in Gift bag (Donkey, Camel & Cow)
897125 While the Shepherds Watched Their Flocks - Set of 3 in Gift bag
(Two Shepherds and a Sheep)
£ 11.20 per set