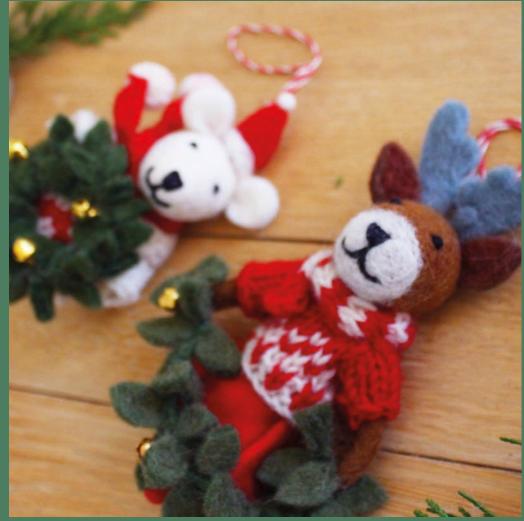

724118 Christmas Pom Pom Wreath 24cm £16.70 Hanging Decoration Set of 2 £3.75 each 625148 Gnome with Ski's Hanging Decoration £3.75 625150 Red Stocking with Embroidery 55cm £12.50 625152 Christmas Stocking 55cm £ 12.50