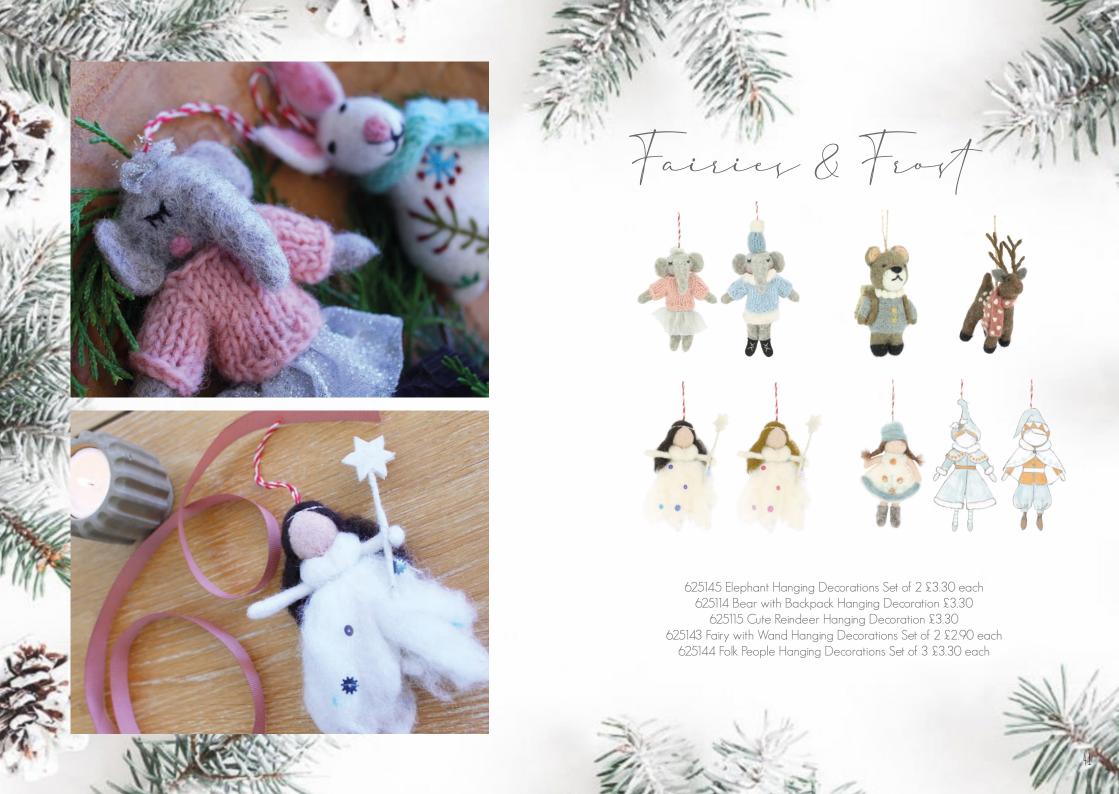

letoe Wreath 38cm diameter £27.10
828101 Mistletoe Garland 150cm £25.00
818175 Mistletoe Twig £16.70
724116 Mistletoe Wreath 24cm diameter £9.20
724122 Mistletoe Spotty Stocking 55cm £7.10
828118 Large 20cm Mistletoe Robin £10.40
828119 Small 12cm Mistletoe Robin £7.50
828120 Hanging 6cmMistletoe Robin £3.80





806014 Extra Large 40cm Felt Robin £25.00 806015 Large 20cmFelt Robin £10.40 806016 Medium 15cm Felt Robin £8.30 806017 Small 12cm Felt Robin £7.50 844014 Semi 9cm Felt Robin £5.20 844015 Semi Hanging 6cm Felt Robin £3.20 806363 Mini Hanging 4cm Felt Robin £3.30



887055 Green Stocking Stars and Berries £16.70 887083 Mistletoe Twig £16.70 887084 Mistletoe Sprig £7.50 887021 Christmas Tree with Stars Decoration £10.00 887022 Christmas Tree with Stars Decoration Hanging £3.30











897121 Mini Reindeer Head with Stars and Scarf  $\mathop{\Sigma}$  18.75 897142 Mini Penguin Head with Stars and Scarf  $\mathop{\Sigma}$  12.50

Nativity Sets 3 Decorations in a Bag





897123 Away in a Manger Set of 3 in Gift bag (Joesph, Mary & Jesus)
897141 Little Donkey and Friends Set of 3 in Gift bag (Donkey, Camel & Cow)
897125 While the Shepherds Watched Their Flocks - Set of 3 in Gift bag
(Two Shepherds and a Sheep)
£ 11.20 per set



897101 Gingerbread Decorations Ice Blue, 4 designs £2.50 each
887003 Pastel Mushroom Decorations Set of 3 designs £4.40 each
724127 Blue Mouse with Tree Stocking 55cm £7.10
724126 Blue Snowman Stocking 55cm £7.10
623002 Angel Girl Decorations Set of 2 designs £2.90 each
624123 Flying Pig Hanging Decoration £2.90
623003 Fairy Girl Decorations