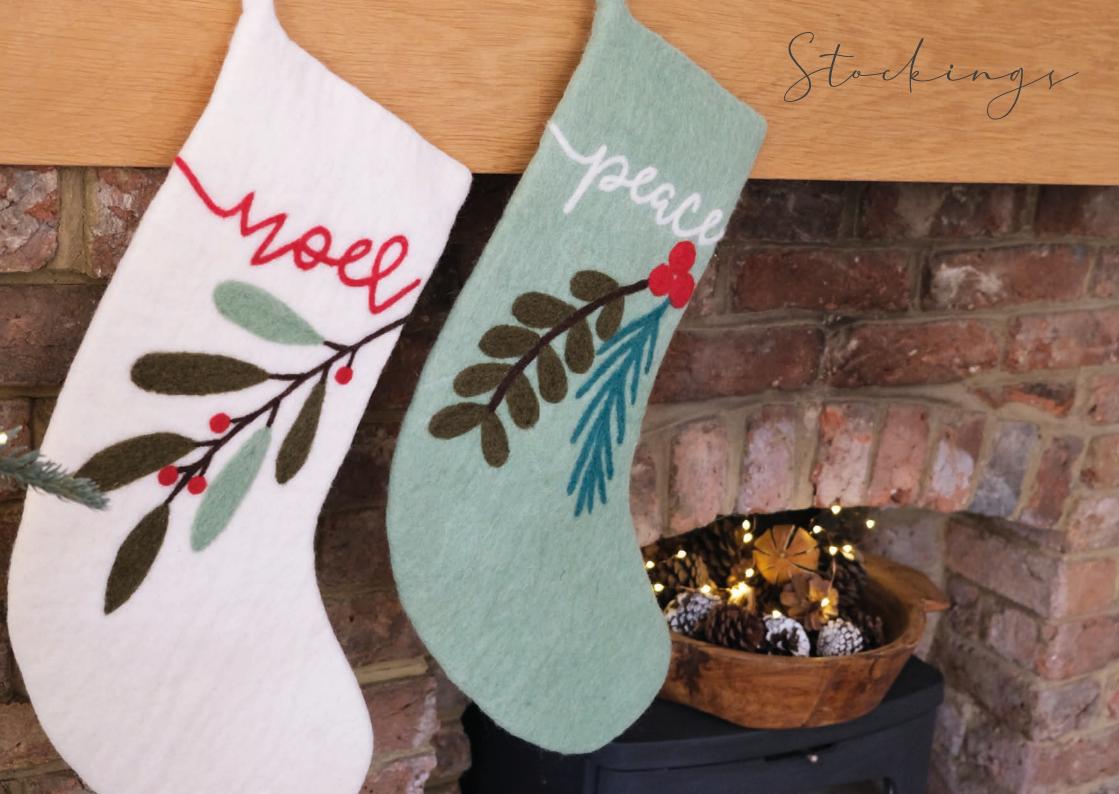

723120 Peace Stocking 55cm £7.10 723121 Noel Stocking 55cm £7.10 723122 Joy Stocking 55cm £7.10 724129 Merry Stocking 55cm £7.10

MARCHE

624129 Father Christmas Tree Topper £7.10 624124 Snowman with Christmas Jumper Tree Topper £7.10 724123 Spotty Tree Mat 90cm Diameter £29.20

723114 Mini Snowy Character Stockings 3 designs, 23cm £3.30 each

724127 Blue Mouse with Tree Stocking 55cm £7.10

724126 Blue Snowman Stocking 55cm £7.10

Green Gingerbread Stocking 55cm £7.10

723120 Peace Stocking 55cm Noel Stocking 55cm £7.10

723121 £7.10

723122 Joy Stocking 55cm £7.10

724129 Merry Stocking 55cm £7.10

723124 Mini Character Stockings Solid Colour, 3 designs, 23cm £3.30 each

625150 Red Stocking with Embroidery 55cm £12.50

625152 Christmas Stocking 55cm £12.50