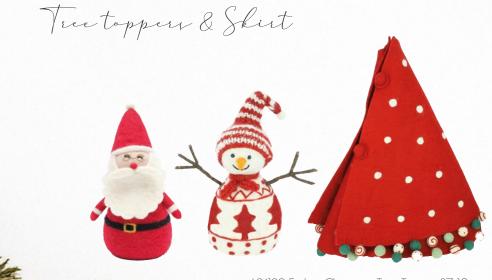

723120 Peace Stocking 55cm £7.10 723121 Noel Stocking 55cm £7.10 723122 Joy Stocking 55cm £7.10 724129 Merry Stocking 55cm £7.10

MARCHE

624129 Father Christmas Tree Topper £7.10 624124 Snowman with Christmas Jumper Tree Topper £7.10 724123 Spotty Tree Mat 90cm Diameter £29.20