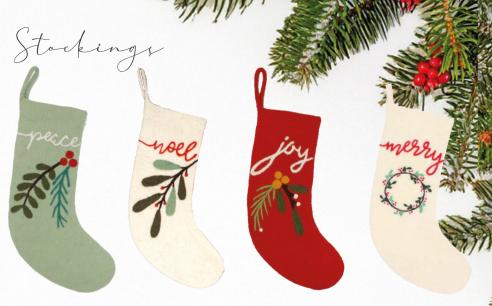

723120 Peace Stocking 55cm £7.10 723121 Noel Stocking 55cm £7.10 723122 Joy Stocking 55cm £7.10 724129 Merry Stocking 55cm £7.10

MARCHE

624129 Father Christmas Tree Topper £7.10 624124 Snowman with Christmas Jumper Tree Topper £7.10 724123 Spotty Tree Mat 90cm Diameter £29.20

723121 £7.10

723122 Joy Stocking 55cm £7.10

724129 Merry Stocking 55cm £7.10

723124 Mini Character Stockings Solid Colour, 3 designs, 23cm £3.30 each

625150 Red Stocking with Embroidery 55cm £12.50

625152 Christmas Stocking 55cm £12.50