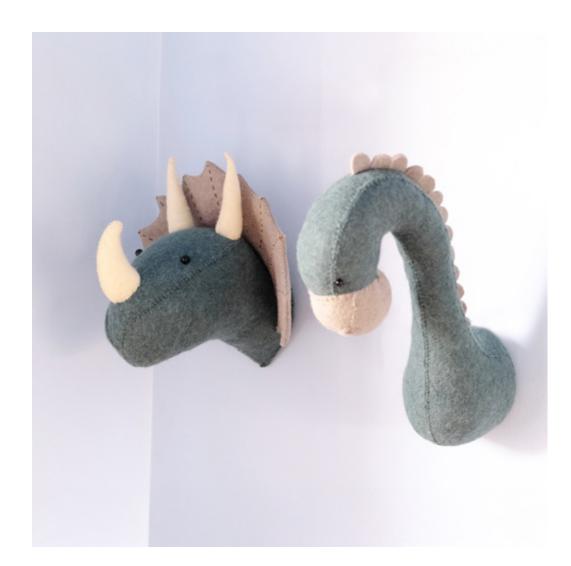

OUR PREHISTORIC COLLECTION is perfect for children's rooms, nurseries, or playrooms, these roarsome wall hangings create an imaginative and fun atmosphere, sparking curiosity and creativity.

- 1. 808001 Mini Triceratops
- 2. 808002 Mini Diplodocus
- 3. 808028 Blue Triceratops Hook

## SAFARI

Mini Elephant with Tusks 867052

Mini Zebra 867069

Mini Tiger Head 867022

Mini Giraffe 867023

Mini Triceratops 808001

Mini Diplodocus 808002

Mini Lion 867021