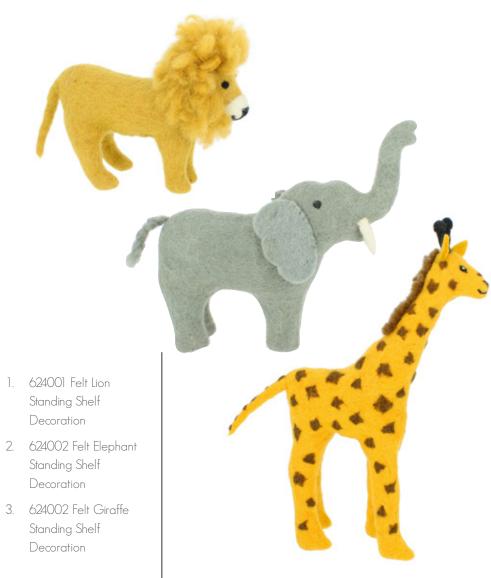

# SAFARI SHELF DECORATIONS

Our Safari shelf decorations pair perfectly with our Safari heads., completing your savannah themed room. Handmade with the same high quality Felt, these will add that extra finishing touch and friendly charm to your nursery or childs bedroom.

- 1. 828041 Noahs Ark Mini Elephant
- 2. 828042 Noahs Ark Mini Lion
- 3. 828043 Noahs Ark Mini Giraffe
- 4. 824001 Noahs Ark Mini Tiger
- 5. 824002 Noahs Ark Mini Zebra
- 6. 824003 Noahs Ark Mini Rhino
- 7. 824004 Noahs Ark Mini Croc

### NOAHS ARK

Noahs Ark Mini Zebra 824002

Noahs Ark Mini Croc 824004

Noahs Ark Mini Giraffe 828043

Noahs Ark Mini Elephant 828041

Noahs Ark Mini Lion 828042

Noahs Ark Mini Tiger 824001

Noahs Ark Mini Rhino 824003