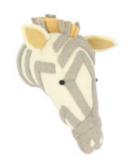

- 1. 867024 Mini Elephant with Tusks
- 2. 867022 Mini Tiger Head
- 3. 867069 Mini Zebra
- 4. 877029 Mini Flamingo
- 5. 828030 Hanging Sloth

CRAFTED WITH ATTENTION TO DETAIL, our Noah's ark theme has a soft colour pallete perfect for a baby room or more gentle aesthetic. A large variety of animals to choose from in our mini size.

## SAFARI

Mini Elephant with Tusks 867052

Mini Zebra 867069

Mini Tiger Head 867022

Mini Giraffe 867023

Mini Triceratops 808001

Mini Diplodocus 808002

Mini Lion 867021