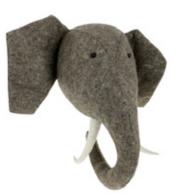

Fiona is dedicated to bringing lovely products that add fun and vibrancy to your home but most importantly to make a difference to the lives of the wonderful ladies who produce our collection.

BRING THE WILD BEAUTY of the African savanna into your space with our largest size safari-themed wall decorations. Perfect for adding an impressive focal point to give a touch of adventure and exotic charm to your home, office, or nursery. These high-quality pieces feature stunning depictions of majestic wildlife, including lions, elephants, giraffes and tigers.

- 1. 867015 Double Ruff Tiger Head
- 2. 867066 Tie-Dye Patch Giraffe Head
- 3. 867051 Sandy Lion Head
- 4. 836029 Elephant Head with Tusks
- 5. 807079 Girl Giraffe

IF THE LARGEST SIZE is a little too big for your home our medium head will create an impact without being too much for a smaller space. You can still bring the majesty of the safari into your home whatever the size!