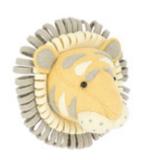

- 1. 824006 Medium Tiger Head
- 2. 824007 Medium Lion Head
- 3. 877077 Medium Trunk Up Elephant Head
- 4. 827033 Medium Tonal Giraffe Head

ONE OF OUR MOST POPULAR COLLECTIONS IS OUR SAFARI-THEMED WALL DECORATIONS IN MINI SIZE. With so many animals to choose from, you can create a fun and adventurous atmosphere in children's spaces, playrooms, or even themed rooms for adults.

# HEADS

Medium

Medium Tiger Head 824006

Medium Lion Head 824007

Medium Elephant Head 877077

Medium Tonal Giraffe Head 827033

Double Ruff Tiger Head 867015

Tie-Dye Patch Giraffe Head 867066