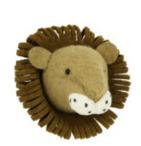

- 1. 824006 Medium Tiger Head
- 2. 824007 Medium Lion Head
- 3. 877077 Medium Trunk Up Elephant Head
- 4. 827033 Medium Tonal Giraffe Head

ONE OF OUR MOST POPULAR COLLECTIONS IS OUR SAFARI-THEMED WALL DECORATIONS IN MINI SIZE. With so many animals to choose from, you can create a fun and adventurous atmosphere in children's spaces, playrooms, or even themed rooms for adults.

# HEADS

Medium

Medium Tiger Head 824006

Medium Lion Head 824007

Medium Elephant Head 877077

Medium Tonal Giraffe Head 827033

Double Ruff Tiger Head 867015

Tie-Dye Patch Giraffe Head 867066