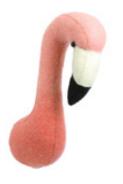

- 1. 867024 Mini Elephant with Tusks
- 2. 867022 Mini Tiger Head
- 3. 867069 Mini Zebra
- 4. 877029 Mini Flamingo
- 5. 828030 Hanging Sloth

CRAFTED WITH ATTENTION TO DETAIL, our Noah's ark theme has a soft colour pallete perfect for a baby room or more gentle aesthetic. A large variety of animals to choose from in our mini size.

Mini Flamingo 877029

Hanging Sloth 828030

DINO

WOODLAND

Mini White Rabbit 867038

Mini Hare 867031

Mini Fox 867050

Mini Hippo 867025