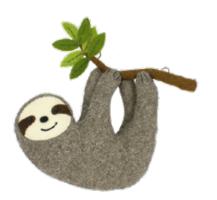

- 1. 867024 Mini Elephant with Tusks
- 2. 867022 Mini Tiger Head
- 3. 867069 Mini Zebra
- 4. 877029 Mini Flamingo
- 5. 828030 Hanging Sloth

CRAFTED WITH ATTENTION TO DETAIL, our Noah's ark theme has a soft colour pallete perfect for a baby room or more gentle aesthetic. A large variety of animals to choose from in our mini size.

Mini Flamingo 877029

Hanging Sloth 828030

DINO

WOODLAND

Mini White Rabbit 867038

Mini Hare 867031

Mini Fox 867050

Mini Hippo 867025