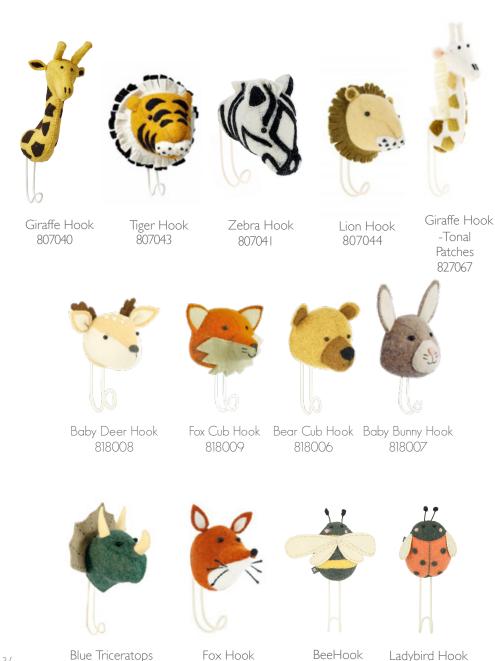

OUR PREHISTORIC COLLECTION is perfect for children's rooms, nurseries, or playrooms, these roarsome wall hangings create an imaginative and fun atmosphere, sparking curiosity and creativity.

- 1. 808001 Mini Triceratops
- 2. 808002 Mini Diplodocus
- 3. 808028 Blue Triceratops Hook

### NOAHS ARK

Noahs Ark Mini Zebra 824002

Noahs Ark Mini Croc 824004

Noahs Ark Mini Giraffe 828043

Noahs Ark Mini Elephant 828041

Noahs Ark Mini Lion 828042

Noahs Ark Mini Tiger 824001

Noahs Ark Mini Rhino 824003

# BABY BEAR

Baby Bear Head 867039

Mini White Bear with Crown 877031

# NATURAL PASTEL

Mini Natural Pastel Zebra 887067

Mini Natural Pastel Tiger 887069

HEADS

Mini

Mini Natural Pastel Giraffe 887068

### NATURE

Mini Ladybird 808023

Mini Bee 808022

## SAFARI

Mini Elephant with Tusks 867052

Mini Zebra 867069

Mini Tiger Head 867022

Mini Giraffe 867023

Mini Triceratops 808001

Mini Diplodocus 808002

Mini Lion 867021

Mini Flamingo 877029

Hanging Sloth 828030

DINO

WOODLAND

Mini White Rabbit 867038

Mini Hare 867031

Mini Fox 867050

Mini Hippo 867025

Mini Monkey 867027

Mini Crocodile 867026

Mini Baby Deer 818003

Mini Fox Cub 818005

Mini Bear Cub 818002

Mini Bunny 818004

Hook 808028