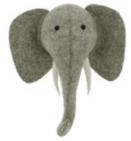

# HEADS

Medium

Medium Tiger Head 824006

Medium Lion Head 824007

Medium Elephant Head 877077

Medium Tonal Giraffe Head 827033

Double Ruff Tiger Head 867015

Tie-Dye Patch Giraffe Head 867066