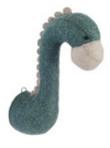

- 1. 867024 Mini Elephant with Tusks
- 2. 867022 Mini Tiger Head
- 3. 867069 Mini Zebra
- 4. 877029 Mini Flamingo
- 5. 828030 Hanging Sloth

CRAFTED WITH ATTENTION TO DETAIL, our Noah's ark theme has a soft colour pallete perfect for a baby room or more gentle aesthetic. A large variety of animals to choose from in our mini size.

OUR PREHISTORIC COLLECTION is perfect for children's rooms, nurseries, or playrooms, these roarsome wall hangings create an imaginative and fun atmosphere, sparking curiosity and creativity.

- 1. 808001 Mini Triceratops
- 2. 808002 Mini Diplodocus
- 3. 808028 Blue Triceratops Hook

Mini Flamingo 877029

Hanging Sloth 828030

DINO

WOODLAND

Mini White Rabbit 867038

Mini Hare 867031

Mini Fox 867050

Mini Hippo 867025