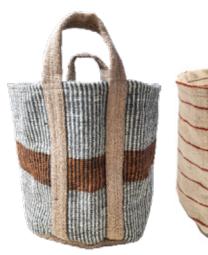

901003

901008

- 901008 Cream with Rust Stripe Storage Bag
- 2. 901003 Grey Stripe and Rust Storage Bag

Dimensions:

Large Storage Bag: 60cm tall (including handle) and 43cm deep.

THE BEIGE AND NATURAL COLOURWAY is an easy choice for a neutral theme, perfect for most spaces. The popular rectangle cushion is still available in this range.