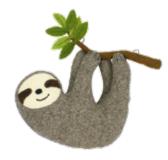

- 1. 867024 Mini Elephant with Tusks
- 2. 867022 Mini Tiger Head
- 3. 867069 Mini Zebra
- 4. 877029 Mini Flamingo
- 5. 828030 Hanging Sloth

CRAFTED WITH ATTENTION TO DETAIL, our Noah's ark theme has a soft colour pallete perfect for a baby room or more gentle aesthetic. A large variety of animals to choose from in our mini size.

Mini Flamingo 877029

Hanging Sloth 828030

DINO

WOODLAND

Mini White Rabbit 867038

Mini Hare 867031

Mini Fox 867050

Mini Hippo 867025