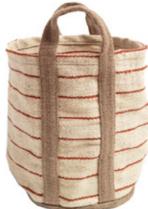

901003

901008

- 901008 Cream with Rust Stripe Storage Bag
- 2. 901003 Grey Stripe and Rust Storage Bag

Dimensions:

Large Storage Bag: 60cm tall (including handle) and 43cm deep.

THE BEIGE AND NATURAL COLOURWAY is an easy choice for a neutral theme, perfect for most spaces. The popular rectangle cushion is still available in this range.