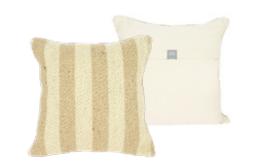

Cushions: The cushions are in complementary navy and natural colours, made from high-quality jute fabric with a cotton backing.

Storage Bag: A large and practical yet stylish storage bag in a mix of natural fabric and navy. The bag offers ample space for storing linens, toys, or other household items, helping to keep your home organized without sacrificing style.

- 1. 924018 Cream / Natural Square Cushion 40cm x 40cm
- 924019 Cream
   / Natural
   Rectangle Cushion
   60cm x 30cm
- 3. 924033 Cream / Natural Tote Bag /Shopper 60cm x 40cm

FEATURING A BOLDER COMBINATION of mustard, black and cream block colours, this range offers a more statement look, perfect for any modern interior.