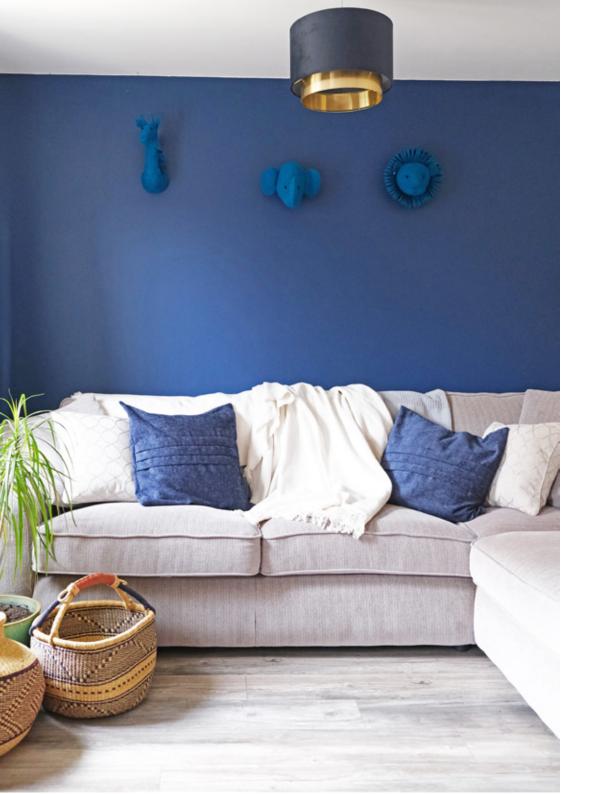

# COLOUR DRENCH

Introducing your favourite Safari animals, in a modern colour drenched Felt. A vibrant addition to any space. these eye-catching, handcrafted wall pieces bring your home to life with a burst of rich, saturated hues. Each safari animal is meticulously designed in premium felt from organic wool. Let these felted animal heads become the focal point of your room, combining artistry and bold design to create a lively and unforgettable atmosphere.