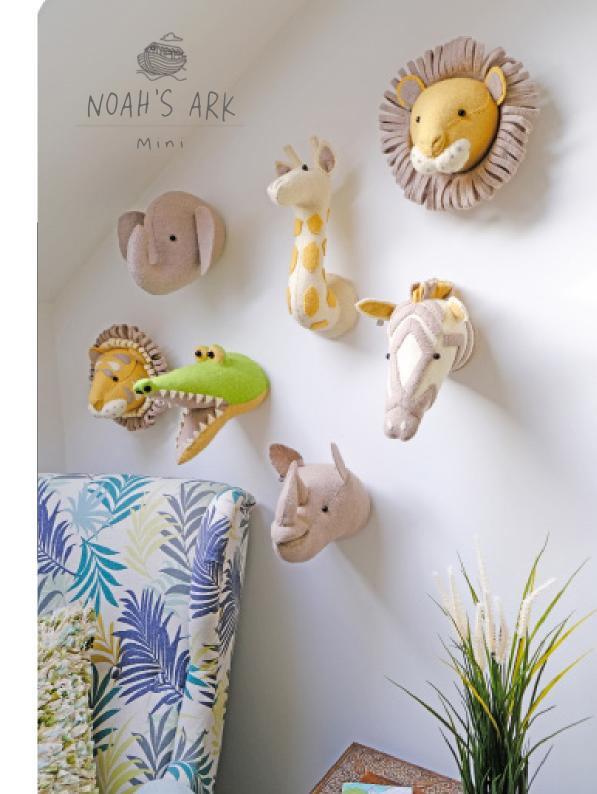

- 1. 867024 Mini Elephant with Tusks
- 2. 867022 Mini Tiger Head
- 3. 867069 Mini Zebra
- 4. 877029 Mini Flamingo
- 5. 828030 Hanging Sloth

CRAFTED WITH ATTENTION TO DETAIL, our Noah's ark theme has a soft colour pallete perfect for a baby room or more gentle aesthetic. A large variety of animals to choose from in our mini size.

- 1. 828041 Noahs Ark Mini Elephant
- 2. 828042 Noahs Ark Mini Lion
- 3. 828043 Noahs Ark Mini Giraffe
- 4. 824001 Noahs Ark Mini Tiger
- 5. 824002 Noahs Ark Mini Zebra
- 6. 824003 Noahs Ark Mini Rhino
- 7. 824004 Noahs Ark Mini Croc

### NOAHS ARK

Noahs Ark Mini Zebra 824002

Noahs Ark Mini Croc 824004

Noahs Ark Mini Giraffe 828043

Noahs Ark Mini Elephant 828041

Noahs Ark Mini Lion 828042

Noahs Ark Mini Tiger 824001

Noahs Ark Mini Rhino 824003