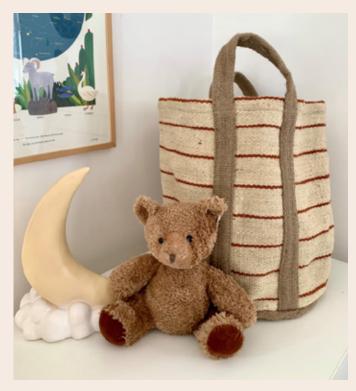

Fiona Walker England
is renowned for her
homewares and
accessories. Beautifully
handcrafted in India from
jute, her most recent range
of home decor offers
stylish, functional pieces
that perfectly fit Fiona's
ethos of using natural
fabrics to create authentic,
high quality pieces that will
compliment any interior. We
hope you love this range
as much as we do.

The most recent collection includes a tote, cushions and storage bags.

Tote Bag: A durable, spacious tote bag crafted from natural jute fabric in navy and natural. The bag features sturdy handles, a sleek design, and is perfect for everyday errands.

Cushions: The cushions are in complementary navy and natural colours, made from high-quality jute fabric with a cotton backing.

Storage Bag: A large and practical yet stylish storage bag in a mix of natural fabric and navy. The bag offers ample space for storing linens, toys, or other household items, helping to keep your home organized without sacrificing style.