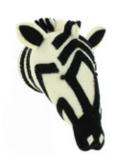

- 1. 867024 Mini Elephant with Tusks
- 2. 867022 Mini Tiger Head
- 3. 867069 Mini Zebra
- 4. 877029 Mini Flamingo
- 5. 828030 Hanging Sloth

CRAFTED WITH ATTENTION TO DETAIL, our Noah's ark theme has a soft colour pallete perfect for a baby room or more gentle aesthetic. A large variety of animals to choose from in our mini size.

## SAFARI

Mini Elephant with Tusks 867052

Mini Zebra 867069

Mini Tiger Head 867022

Mini Giraffe 867023

Mini Triceratops 808001

Mini Diplodocus 808002

Mini Lion 867021