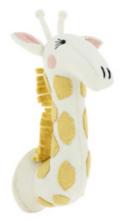

Fiona is dedicated to bringing lovely products that add fun and vibrancy to your home but most importantly to make a difference to the lives of the wonderful ladies who produce our collection.

BRING THE WILD BEAUTY of the African savanna into your space with our largest size safari-themed wall decorations. Perfect for adding an impressive focal point to give a touch of adventure and exotic charm to your home, office, or nursery. These high-quality pieces feature stunning depictions of majestic wildlife, including lions, elephants, giraffes and tigers.

- 1. 867015 Double Ruff Tiger Head
- 2. 867066 Tie-Dye Patch Giraffe Head
- 3. 867051 Sandy Lion Head
- 4. 836029 Elephant Head with Tusks
- 5. 807079 Girl Giraffe

IF THE LARGEST SIZE is a little too big for your home our medium head will create an impact without being too much for a smaller space. You can still bring the majesty of the safari into your home whatever the size!