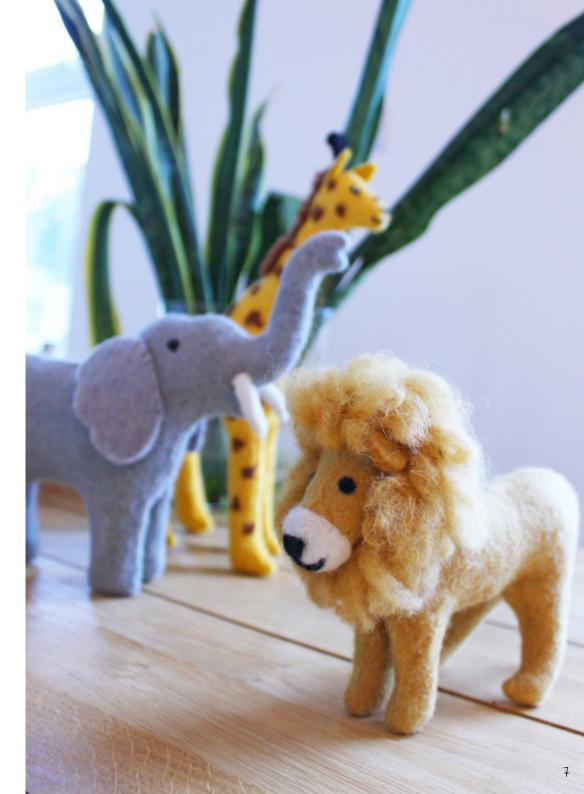

# SAFARI SHELF DECORATIONS

Our Safari shelf decorations pair perfectly with our Safari heads., completing your savannah themed room. Handmade with the same high quality Felt, these will add that extra finishing touch and friendly charm to your nursery or childs bedroom.

- 1. 828041 Noahs Ark Mini Elephant
- 2. 828042 Noahs Ark Mini Lion
- 3. 828043 Noahs Ark Mini Giraffe
- 4. 824001 Noahs Ark Mini Tiger
- 5. 824002 Noahs Ark Mini Zebra
- 6. 824003 Noahs Ark Mini Rhino
- 7. 824004 Noahs Ark Mini Croc

### NOAHS ARK

Noahs Ark Mini Zebra 824002

Noahs Ark Mini Croc 824004

Noahs Ark Mini Giraffe 828043

Noahs Ark Mini Elephant 828041

Noahs Ark Mini Lion 828042

Noahs Ark Mini Tiger 824001

Noahs Ark Mini Rhino 824003