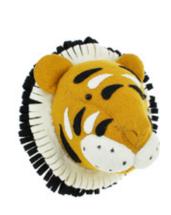

- 1. 867015 Double Ruff Tiger Head
- 2. 867066 Tie-Dye Patch Giraffe Head
- 3. 867051 Sandy Lion Head
- 4. 836029 Elephant Head with Tusks
- 5. 807079 Girl Giraffe

IF THE LARGEST SIZE is a little too big for your home our medium head will create an impact without being too much for a smaller space. You can still bring the majesty of the safari into your home whatever the size!

Sandy Lion Head 867051

Elephant Head with Tusks 836029

Girl Giraffe 807079

HEADS

Large