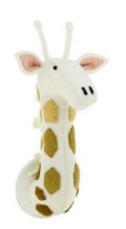

- 1. 867015 Double Ruff Tiger Head
- 2. 867066 Tie-Dye Patch Giraffe Head
- 3. 867051 Sandy Lion Head
- 4. 836029 Elephant Head with Tusks
- 5. 807079 Girl Giraffe

IF THE LARGEST SIZE is a little too big for your home our medium head will create an impact without being too much for a smaller space. You can still bring the majesty of the safari into your home whatever the size!

# HEADS

Medium

Medium Tiger Head 824006

Medium Lion Head 824007

Medium Elephant Head 877077

Medium Tonal Giraffe Head 827033

Double Ruff Tiger Head 867015

Tie-Dye Patch Giraffe Head 867066