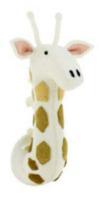

- 1. 867015 Double Ruff Tiger Head
- 2. 867066 Tie-Dye Patch Giraffe Head
- 3. 867051 Sandy Lion Head
- 4. 836029 Elephant Head with Tusks
- 5. 807079 Girl Giraffe

IF THE LARGEST SIZE is a little too big for your home our medium head will create an impact without being too much for a smaller space. You can still bring the majesty of the safari into your home whatever the size!

Sandy Lion Head 867051

Elephant Head with Tusks 836029

Girl Giraffe 807079

HEADS

Large