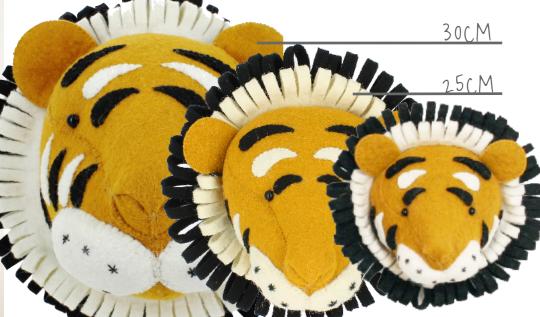

DINO

Accessories

45CM

PLEASE USE THE SIZE GUIDE ABOVE AS AN EXAMPLE OF OUR HEAD SIZES.

They will vary depending on the particular head, if you require more accurate measurements please don't hesitate to contact us.