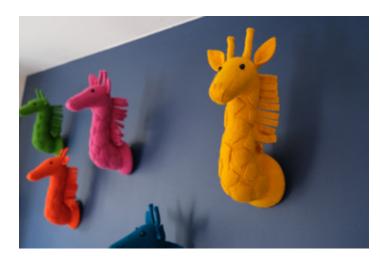

# COLOUR DRENCH

Introducing your favourite Safari animals, in a modern colour drenched Felt. A vibrant addition to any space. these eye-catching, handcrafted wall pieces bring your home to life with a burst of rich, saturated hues. Each safari animal is meticulously designed in premium felt from organic wool. Let these felted animal heads become the focal point of your room, combining artistry and bold design to create a lively and unforgettable atmosphere.

- 1. 824006 Medium Tiger Head
- 2. 824007 Medium Lion Head
- 3. 877077 Medium Trunk Up Elephant Head
- 4. 827033 Medium Tonal Giraffe Head

ONE OF OUR MOST POPULAR COLLECTIONS IS OUR SAFARI-THEMED WALL DECORATIONS IN MINI SIZE. With so many animals to choose from, you can create a fun and adventurous atmosphere in children's spaces, playrooms, or even themed rooms for adults.

- 1. 867024 Mini Elephant with Tusks
- 2. 867022 Mini Tiger Head
- 3. 867069 Mini Zebra
- 4. 877029 Mini Flamingo
- 5. 828030 Hanging Sloth

CRAFTED WITH ATTENTION TO DETAIL, our Noah's ark theme has a soft colour pallete perfect for a baby room or more gentle aesthetic. A large variety of animals to choose from in our mini size.