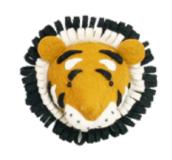

- 1. 824006 Medium Tiger Head
- 2. 824007 Medium Lion Head
- 3. 877077 Medium Trunk Up Elephant Head
- 4. 827033 Medium Tonal Giraffe Head

ONE OF OUR MOST POPULAR COLLECTIONS IS OUR SAFARI-THEMED WALL DECORATIONS IN MINI SIZE. With so many animals to choose from, you can create a fun and adventurous atmosphere in children's spaces, playrooms, or even themed rooms for adults.

# HEADS

Medium

Medium Tiger Head 824006

Medium Lion Head 824007

Medium Elephant Head 877077

Medium Tonal Giraffe Head 827033

Double Ruff Tiger Head 867015

Tie-Dye Patch Giraffe Head 867066