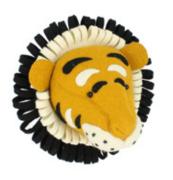

- 1. 867015 Double Ruff Tiger Head
- 2. 867066 Tie-Dye Patch Giraffe Head
- 3. 867051 Sandy Lion Head
- 4. 836029 Elephant Head with Tusks
- 5. 807079 Girl Giraffe

IF THE LARGEST SIZE is a little too big for your home our medium head will create an impact without being too much for a smaller space. You can still bring the majesty of the safari into your home whatever the size!

# HEADS

Medium

Medium Tiger Head 824006

Medium Lion Head 824007

Medium Elephant Head 877077

Medium Tonal Giraffe Head 827033

Double Ruff Tiger Head 867015

Tie-Dye Patch Giraffe Head 867066