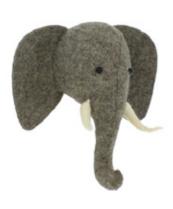

- 1. 867015 Double Ruff Tiger Head
- 2. 867066 Tie-Dye Patch Giraffe Head
- 3. 867051 Sandy Lion Head
- 4. 836029 Elephant Head with Tusks
- 5. 807079 Girl Giraffe

IF THE LARGEST SIZE is a little too big for your home our medium head will create an impact without being too much for a smaller space. You can still bring the majesty of the safari into your home whatever the size!

Sandy Lion Head 867051

Elephant Head with Tusks 836029

Girl Giraffe 807079

HEADS

Large