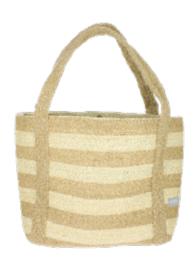

The most recent collection includes a tote, cushions and storage bags.

Tote Bag: A durable, spacious tote bag crafted from natural jute fabric in navy and natural. The bag features sturdy handles, a sleek design, and is perfect for everyday errands.

- 1. 924018 Cream / Natural Square Cushion 40cm x 40cm
- 924019 Cream
   / Natural
   Rectangle Cushion
   60cm x 30cm
- 3. 924033 Cream / Natural Tote Bag /Shopper 60cm x 40cm

FEATURING A BOLDER COMBINATION of mustard, black and cream block colours, this range offers a more statement look, perfect for any modern interior.