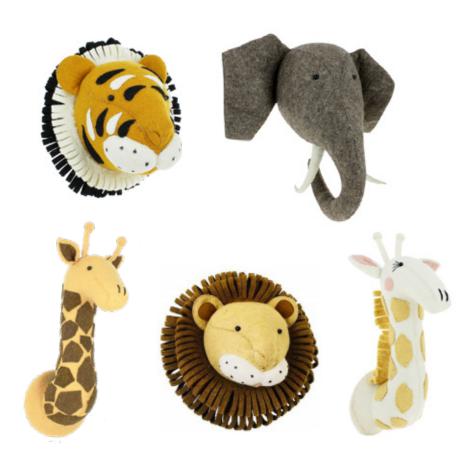

- 1. 824006 Medium Tiger Head
- 2. 824007 Medium Lion Head
- 3. 877077 Medium Trunk Up Elephant Head
- 4. 827033 Medium Tonal Giraffe Head

ONE OF OUR MOST POPULAR COLLECTIONS IS OUR SAFARI-THEMED WALL DECORATIONS IN MINI SIZE. With so many animals to choose from, you can create a fun and adventurous atmosphere in children's spaces, playrooms, or even themed rooms for adults.