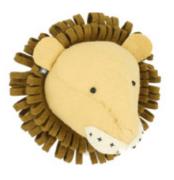

- 1. 824006 Medium Tiger Head
- 2. 824007 Medium Lion Head
- 3. 877077 Medium Trunk Up Elephant Head
- 4. 827033 Medium Tonal Giraffe Head

ONE OF OUR MOST POPULAR COLLECTIONS IS OUR SAFARI-THEMED WALL DECORATIONS IN MINI SIZE. With so many animals to choose from, you can create a fun and adventurous atmosphere in children's spaces, playrooms, or even themed rooms for adults.

# HEADS

Medium

Medium Tiger Head 824006

Medium Lion Head 824007

Medium Elephant Head 877077

Medium Tonal Giraffe Head 827033

Double Ruff Tiger Head 867015

Tie-Dye Patch Giraffe Head 867066