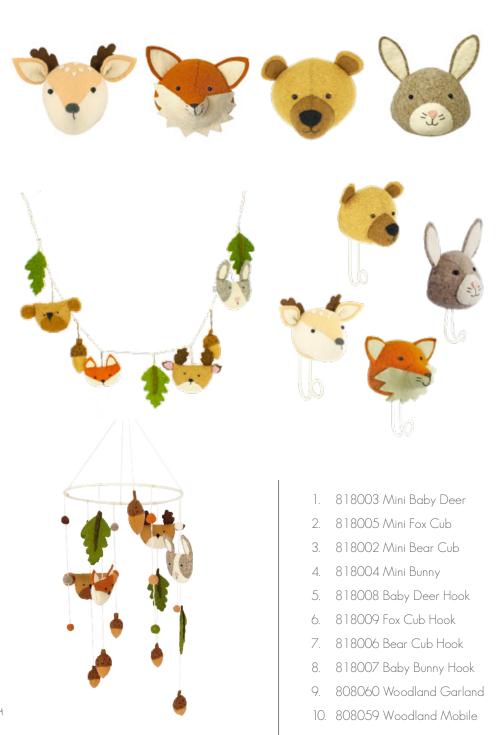

Mini Flamingo 877029

Hanging Sloth 828030

DINO

WOODLAND

Mini White Rabbit 867038

Mini Hare 867031

Mini Fox 867050

Mini Hippo 867025

Mini Monkey 867027

Mini Crocodile 867026

Mini Baby Deer 818003

Mini Fox Cub 818005

Mini Bear Cub 818002

Mini Bunny 818004