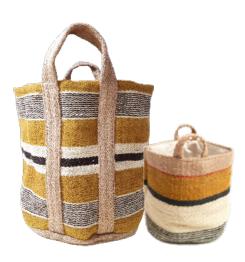

901003

901008

- 901008 Cream with Rust Stripe Storage Bag
- 2. 901003 Grey Stripe and Rust Storage Bag

Dimensions:

Large Storage Bag: 60cm tall (including handle) and 43cm deep.

THE BEIGE AND NATURAL COLOURWAY is an easy choice for a neutral theme, perfect for most spaces. The popular rectangle cushion is still available in this range.

- 1. 901007 Mustard / Navy Stripe Storage Bag 60cm x 43cm
- 2. 924020 Mustard, Cream and Black Stripe Square Cushion 40cm x 40cm
- 3. 901001 Mustard Navy Stripe Storage Bag 60am x 43am
- 4. 901011 Mustard Mini Storage Bag