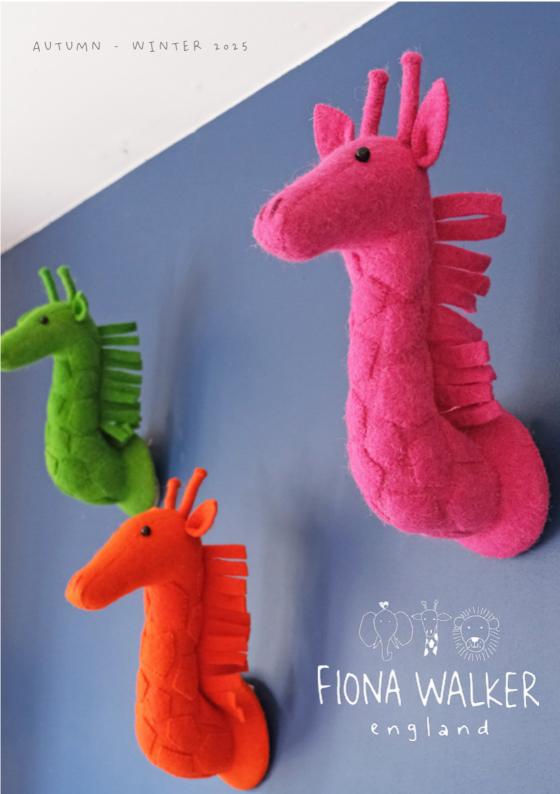

# COLOUR DRENCH

Introducing your favourite Safari animals, in a modern colour drenched Felt. A vibrant addition to any space. these eye-catching, handcrafted wall pieces bring your home to life with a burst of rich, saturated hues. Each safari animal is meticulously designed in premium felt from organic wool. Let these felted animal heads become the focal point of your room, combining artistry and bold design to create a lively and unforgettable atmosphere.