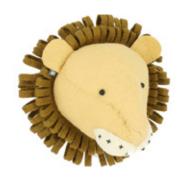

- 1. 824006 Medium Tiger Head
- 2. 824007 Medium Lion Head
- 3. 877077 Medium Trunk Up Elephant Head
- 4. 827033 Medium Tonal Giraffe Head

ONE OF OUR MOST POPULAR COLLECTIONS IS OUR SAFARI-THEMED WALL DECORATIONS IN MINI SIZE. With so many animals to choose from, you can create a fun and adventurous atmosphere in children's spaces, playrooms, or even themed rooms for adults.

# HEADS

Medium

Medium Tiger Head 824006

Medium Lion Head 824007

Medium Elephant Head 877077

Medium Tonal Giraffe Head 827033

Double Ruff Tiger Head 867015

Tie-Dye Patch Giraffe Head 867066