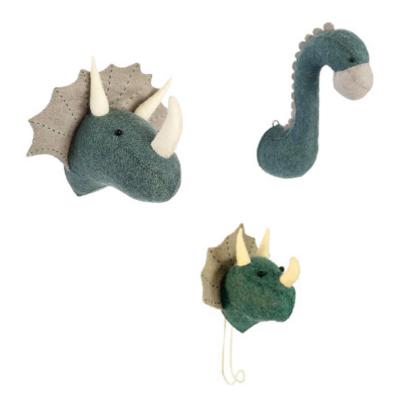

OUR PREHISTORIC COLLECTION is perfect for children's rooms, nurseries, or playrooms, these roarsome wall hangings create an imaginative and fun atmosphere, sparking curiosity and creativity.

- 1. 808001 Mini Triceratops
- 2. 808002 Mini Diplodocus
- 3. 808028 Blue Triceratops Hook

DINO

Accessories

45CM

PLEASE USE THE SIZE GUIDE ABOVE AS AN EXAMPLE OF OUR HEAD SIZES.

They will vary depending on the particular head, if you require more accurate measurements please don't hesitate to contact us.

## SAFARI

Mini Elephant with Tusks 867052

Mini Zebra 867069

Mini Tiger Head 867022

Mini Giraffe 867023

Mini Triceratops 808001

Mini Diplodocus 808002

Mini Lion 867021