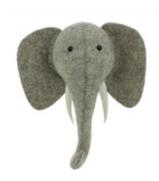

- 1. 824006 Medium Tiger Head
- 2. 824007 Medium Lion Head
- 3. 877077 Medium Trunk Up Elephant Head
- 4. 827033 Medium Tonal Giraffe Head

ONE OF OUR MOST POPULAR COLLECTIONS IS OUR SAFARI-THEMED WALL DECORATIONS IN MINI SIZE. With so many animals to choose from, you can create a fun and adventurous atmosphere in children's spaces, playrooms, or even themed rooms for adults.

# HEADS

Medium

Medium Tiger Head 824006

Medium Lion Head 824007

Medium Elephant Head 877077

Medium Tonal Giraffe Head 827033

Double Ruff Tiger Head 867015

Tie-Dye Patch Giraffe Head 867066