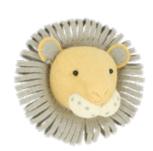

- 1. 824006 Medium Tiger Head
- 2. 824007 Medium Lion Head
- 3. 877077 Medium Trunk Up Elephant Head
- 4. 827033 Medium Tonal Giraffe Head

ONE OF OUR MOST POPULAR COLLECTIONS IS OUR SAFARI-THEMED WALL DECORATIONS IN MINI SIZE. With so many animals to choose from, you can create a fun and adventurous atmosphere in children's spaces, playrooms, or even themed rooms for adults.

# HEADS

Medium

Medium Tiger Head 824006

Medium Lion Head 824007

Medium Elephant Head 877077

Medium Tonal Giraffe Head 827033

Double Ruff Tiger Head 867015

Tie-Dye Patch Giraffe Head 867066