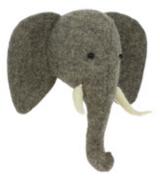

- 1. 867015 Double Ruff Tiger Head
- 2. 867066 Tie-Dye Patch Giraffe Head
- 3. 867051 Sandy Lion Head
- 4. 836029 Elephant Head with Tusks
- 5. 807079 Girl Giraffe

IF THE LARGEST SIZE is a little too big for your home our medium head will create an impact without being too much for a smaller space. You can still bring the majesty of the safari into your home whatever the size!

Sandy Lion Head 867051

Elephant Head with Tusks 836029

Girl Giraffe 807079

HEADS

Large