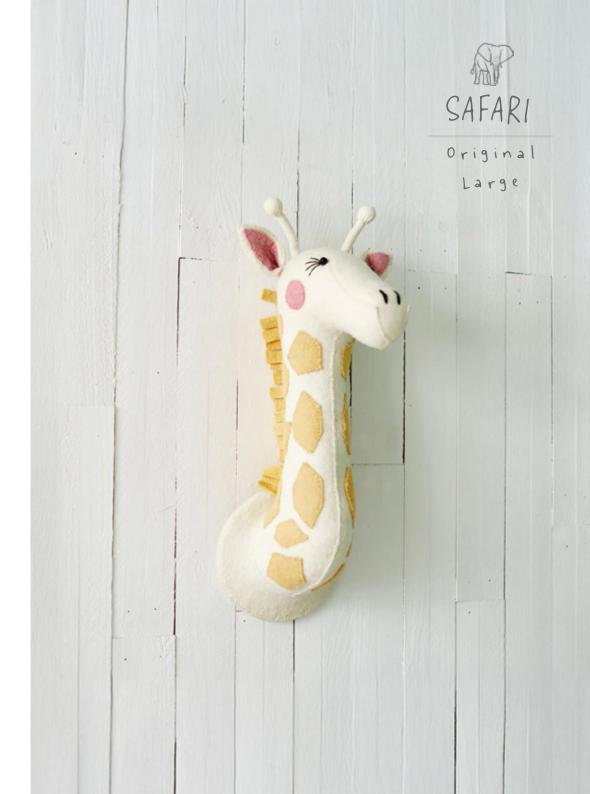

Fiona is dedicated to bringing lovely products that add fun and vibrancy to your home but most importantly to make a difference to the lives of the wonderful ladies who produce our collection.

BRING THE WILD BEAUTY of the African savanna into your space with our largest size safari-themed wall decorations. Perfect for adding an impressive focal point to give a touch of adventure and exotic charm to your home, office, or nursery. These high-quality pieces feature stunning depictions of majestic wildlife, including lions, elephants, giraffes and tigers.

- 1. 867015 Double Ruff Tiger Head
- 2. 867066 Tie-Dye Patch Giraffe Head
- 3. 867051 Sandy Lion Head
- 4. 836029 Elephant Head with Tusks
- 5. 807079 Girl Giraffe

IF THE LARGEST SIZE is a little too big for your home our medium head will create an impact without being too much for a smaller space. You can still bring the majesty of the safari into your home whatever the size!