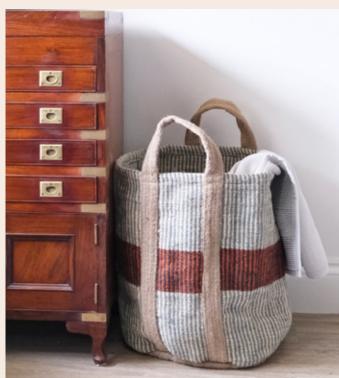

901003

901008

- 901008 Cream with Rust Stripe Storage Bag
- 2. 901003 Grey Stripe and Rust Storage Bag

Dimensions:

Large Storage Bag: 60cm tall (including handle) and 43cm deep.

THE BEIGE AND NATURAL COLOURWAY is an easy choice for a neutral theme, perfect for most spaces. The popular rectangle cushion is still available in this range.