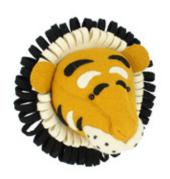

# HEADS

Medium

Medium Tiger Head 824006

Medium Lion Head 824007

Medium Elephant Head 877077

Medium Tonal Giraffe Head 827033

Double Ruff Tiger Head 867015

Tie-Dye Patch Giraffe Head 867066