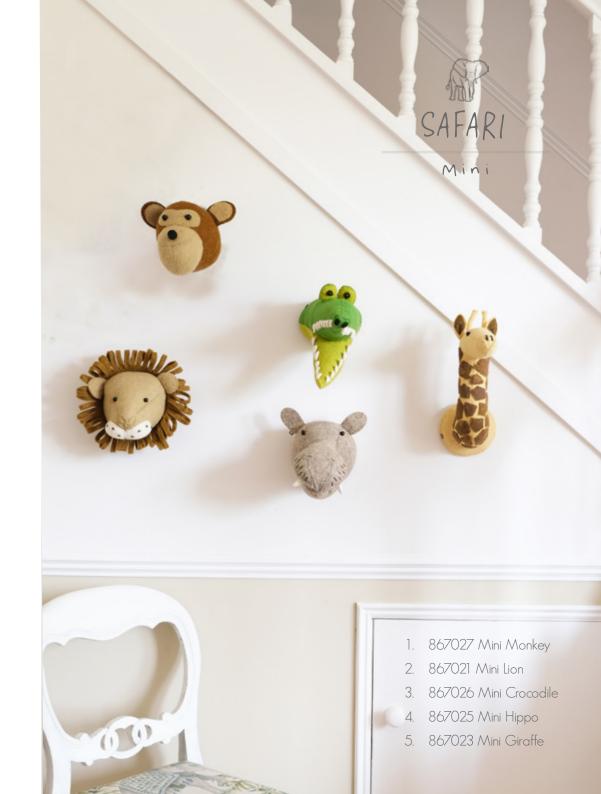

- 1. 824006 Medium Tiger Head
- 2. 824007 Medium Lion Head
- 3. 877077 Medium Trunk Up Elephant Head
- 4. 827033 Medium Tonal Giraffe Head

ONE OF OUR MOST POPULAR COLLECTIONS IS OUR SAFARI-THEMED WALL DECORATIONS IN MINI SIZE. With so many animals to choose from, you can create a fun and adventurous atmosphere in children's spaces, playrooms, or even themed rooms for adults.

## SAFARI

Mini Elephant with Tusks 867052

Mini Zebra 867069

Mini Tiger Head 867022

Mini Giraffe 867023

Mini Triceratops 808001

Mini Diplodocus 808002

Mini Lion 867021

Mini Flamingo 877029

Hanging Sloth 828030

DINO

WOODLAND

Mini White Rabbit 867038

Mini Hare 867031

Mini Fox 867050

Mini Hippo 867025

Mini Monkey 867027

Mini Crocodile 867026

Mini Baby Deer 818003

Mini Fox Cub 818005

Mini Bear Cub 818002

Mini Bunny 818004