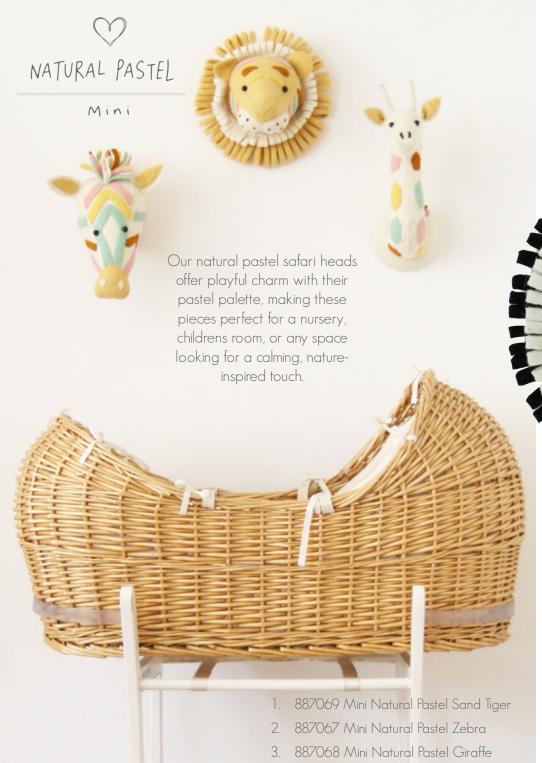

# NATURAL PASTEL

Mini Natural Pastel Zebra 887067

Mini Natural Pastel Tiger 887069

HEADS

Mini

Mini Natural Pastel Giraffe 887068