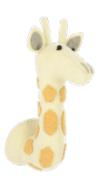

- 1. 824006 Medium Tiger Head
- 2. 824007 Medium Lion Head
- 3. 877077 Medium Trunk Up Elephant Head
- 4. 827033 Medium Tonal Giraffe Head

ONE OF OUR MOST POPULAR COLLECTIONS IS OUR SAFARI-THEMED WALL DECORATIONS IN MINI SIZE. With so many animals to choose from, you can create a fun and adventurous atmosphere in children's spaces, playrooms, or even themed rooms for adults.

# HEADS

Medium

Medium Tiger Head 824006

Medium Lion Head 824007

Medium Elephant Head 877077

Medium Tonal Giraffe Head 827033

Double Ruff Tiger Head 867015

Tie-Dye Patch Giraffe Head 867066