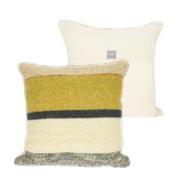

Cushions: The cushions are in complementary navy and natural colours, made from high-quality jute fabric with a cotton backing.

Storage Bag: A large and practical yet stylish storage bag in a mix of natural fabric and navy. The bag offers ample space for storing linens, toys, or other household items, helping to keep your home organized without sacrificing style.

- 1. 924018 Cream / Natural Square Cushion 40cm x 40cm
- 924019 Cream
   / Natural
   Rectangle Cushion
   60cm x 30cm
- 3. 924033 Cream / Natural Tote Bag /Shopper 60cm x 40cm

FEATURING A BOLDER COMBINATION of mustard, black and cream block colours, this range offers a more statement look, perfect for any modern interior.