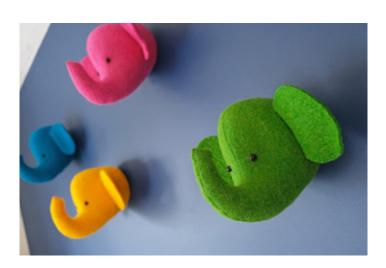

# COLOUR DRENCH

Introducing your favourite Safari animals, in a modern colour drenched Felt. A vibrant addition to any space. these eye-catching, handcrafted wall pieces bring your home to life with a burst of rich, saturated hues. Each safari animal is meticulously designed in premium felt from organic wool. Let these felted animal heads become the focal point of your room, combining artistry and bold design to create a lively and unforgettable atmosphere.