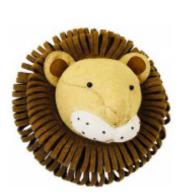

Fiona is dedicated to bringing lovely products that add fun and vibrancy to your home but most importantly to make a difference to the lives of the wonderful ladies who produce our collection.

BRING THE WILD BEAUTY of the African savanna into your space with our largest size safari-themed wall decorations. Perfect for adding an impressive focal point to give a touch of adventure and exotic charm to your home, office, or nursery. These high-quality pieces feature stunning depictions of majestic wildlife, including lions, elephants, giraffes and tigers.

- 1. 867015 Double Ruff Tiger Head
- 2. 867066 Tie-Dye Patch Giraffe Head
- 3. 867051 Sandy Lion Head
- 4. 836029 Elephant Head with Tusks
- 5. 807079 Girl Giraffe

IF THE LARGEST SIZE is a little too big for your home our medium head will create an impact without being too much for a smaller space. You can still bring the majesty of the safari into your home whatever the size!