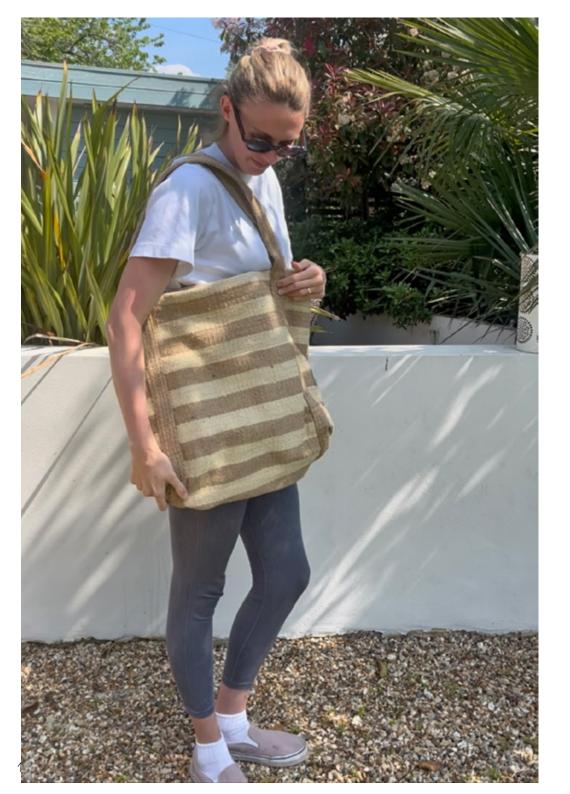

The most recent collection includes a tote, cushions and storage bags.

Tote Bag: A durable, spacious tote bag crafted from natural jute fabric in navy and natural. The bag features sturdy handles, a sleek design, and is perfect for everyday errands.

- 1. 924018 Cream / Natural Square Cushion 40cm x 40cm
- 924019 Cream
   / Natural
   Rectangle Cushion
   60cm x 30cm
- 3. 924033 Cream / Natural Tote Bag /Shopper 60cm x 40cm

FEATURING A BOLDER COMBINATION of mustard, black and cream block colours, this range offers a more statement look, perfect for any modern interior.