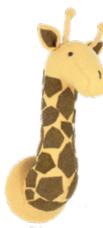

- 1. 867015 Double Ruff Tiger Head
- 2. 867066 Tie-Dye Patch Giraffe Head
- 3. 867051 Sandy Lion Head
- 4. 836029 Elephant Head with Tusks
- 5. 807079 Girl Giraffe

IF THE LARGEST SIZE is a little too big for your home our medium head will create an impact without being too much for a smaller space. You can still bring the majesty of the safari into your home whatever the size!

Sandy Lion Head 867051

Elephant Head with Tusks 836029

Girl Giraffe 807079

HEADS

Large