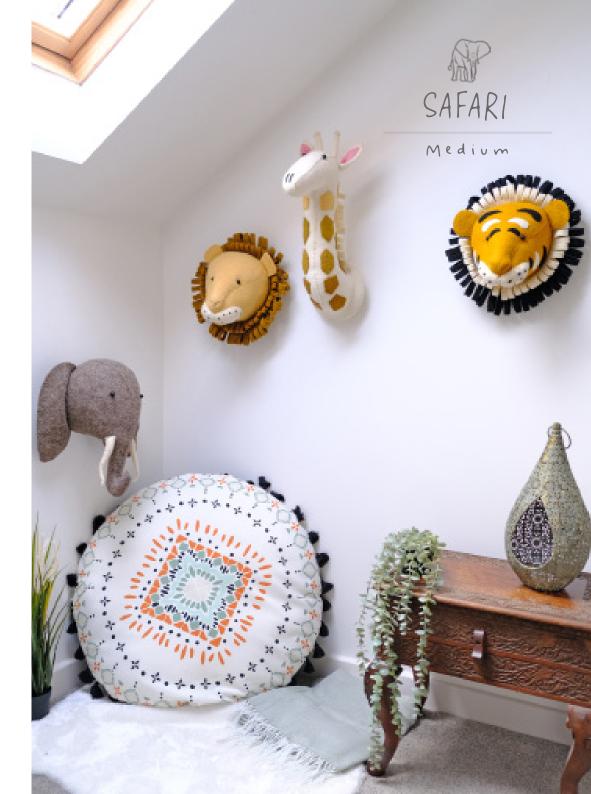

Fiona is dedicated to bringing lovely products that add fun and vibrancy to your home but most importantly to make a difference to the lives of the wonderful ladies who produce our collection.

BRING THE WILD BEAUTY of the African savanna into your space with our largest size safari-themed wall decorations. Perfect for adding an impressive focal point to give a touch of adventure and exotic charm to your home, office, or nursery. These high-quality pieces feature stunning depictions of majestic wildlife, including lions, elephants, giraffes and tigers.

- 1. 867015 Double Ruff Tiger Head
- 2. 867066 Tie-Dye Patch Giraffe Head
- 3. 867051 Sandy Lion Head
- 4. 836029 Elephant Head with Tusks
- 5. 807079 Girl Giraffe

IF THE LARGEST SIZE is a little too big for your home our medium head will create an impact without being too much for a smaller space. You can still bring the majesty of the safari into your home whatever the size!

- 1. 824006 Medium Tiger Head
- 2. 824007 Medium Lion Head
- 3. 877077 Medium Trunk Up Elephant Head
- 4. 827033 Medium Tonal Giraffe Head

ONE OF OUR MOST POPULAR COLLECTIONS IS OUR SAFARI-THEMED WALL DECORATIONS IN MINI SIZE. With so many animals to choose from, you can create a fun and adventurous atmosphere in children's spaces, playrooms, or even themed rooms for adults.