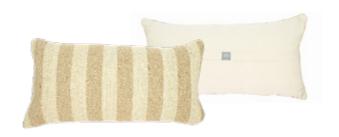

Cushions: The cushions are in complementary navy and natural colours, made from high-quality jute fabric with a cotton backing.

Storage Bag: A large and practical yet stylish storage bag in a mix of natural fabric and navy. The bag offers ample space for storing linens, toys, or other household items, helping to keep your home organized without sacrificing style.

- 1. 924018 Cream / Natural Square Cushion 40cm x 40cm
- 924019 Cream
   / Natural
   Rectangle Cushion
   60cm x 30cm
- 3. 924033 Cream / Natural Tote Bag /Shopper 60cm x 40cm

FEATURING A BOLDER COMBINATION of mustard, black and cream block colours, this range offers a more statement look, perfect for any modern interior.