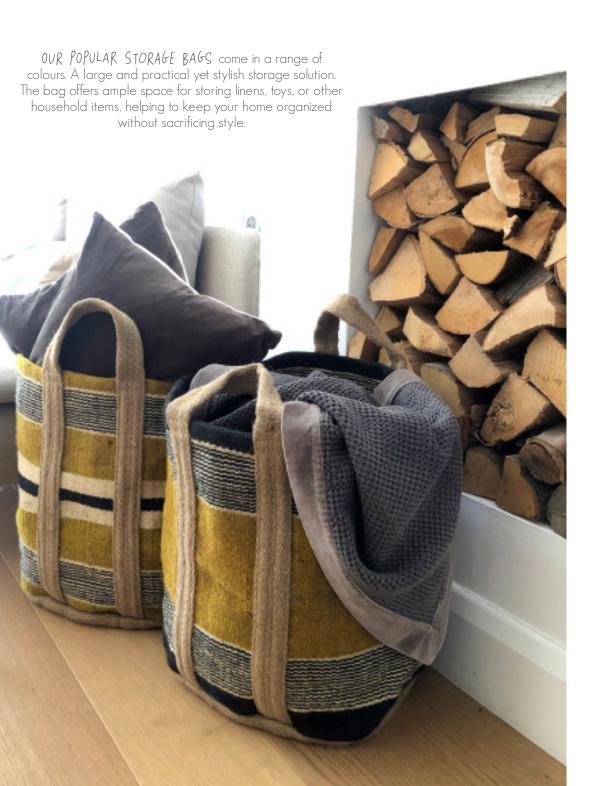

Cushions: The cushions are in complementary navy and natural colours, made from high-quality jute fabric with a cotton backing.

Storage Bag: A large and practical yet stylish storage bag in a mix of natural fabric and navy. The bag offers ample space for storing linens, toys, or other household items, helping to keep your home organized without sacrificing style.

901003

901008

- 901008 Cream with Rust Stripe Storage Bag
- 2. 901003 Grey Stripe and Rust Storage Bag

Dimensions:

Large Storage Bag: 60cm tall (including handle) and 43cm deep.

THE BEIGE AND NATURAL COLOURWAY is an easy choice for a neutral theme, perfect for most spaces. The popular rectangle cushion is still available in this range.

- 1. 901007 Mustard / Navy Stripe Storage Bag 60cm x 43cm
- 2. 924020 Mustard, Cream and Black Stripe Square Cushion 40cm x 40cm
- 3. 901001 Mustard Navy Stripe Storage Bag 60am x 43am
- 4. 901011 Mustard Mini Storage Bag