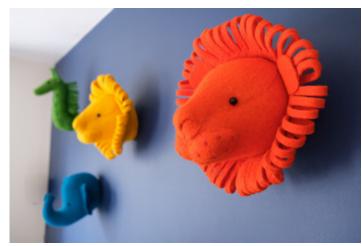

# COLOUR DRENCH

Introducing your favourite Safari animals, in a modern colour drenched Felt. A vibrant addition to any space. these eye-catching, handcrafted wall pieces bring your home to life with a burst of rich, saturated hues. Each safari animal is meticulously designed in premium felt from organic wool. Let these felted animal heads become the focal point of your room, combining artistry and bold design to create a lively and unforgettable atmosphere.

- 1. 824006 Medium Tiger Head
- 2. 824007 Medium Lion Head
- 3. 877077 Medium Trunk Up Elephant Head
- 4. 827033 Medium Tonal Giraffe Head

ONE OF OUR MOST POPULAR COLLECTIONS IS OUR SAFARI-THEMED WALL DECORATIONS IN MINI SIZE. With so many animals to choose from, you can create a fun and adventurous atmosphere in children's spaces, playrooms, or even themed rooms for adults.

- 1. 867024 Mini Elephant with Tusks
- 2. 867022 Mini Tiger Head
- 3. 867069 Mini Zebra
- 4. 877029 Mini Flamingo
- 5. 828030 Hanging Sloth

CRAFTED WITH ATTENTION TO DETAIL, our Noah's ark theme has a soft colour pallete perfect for a baby room or more gentle aesthetic. A large variety of animals to choose from in our mini size.