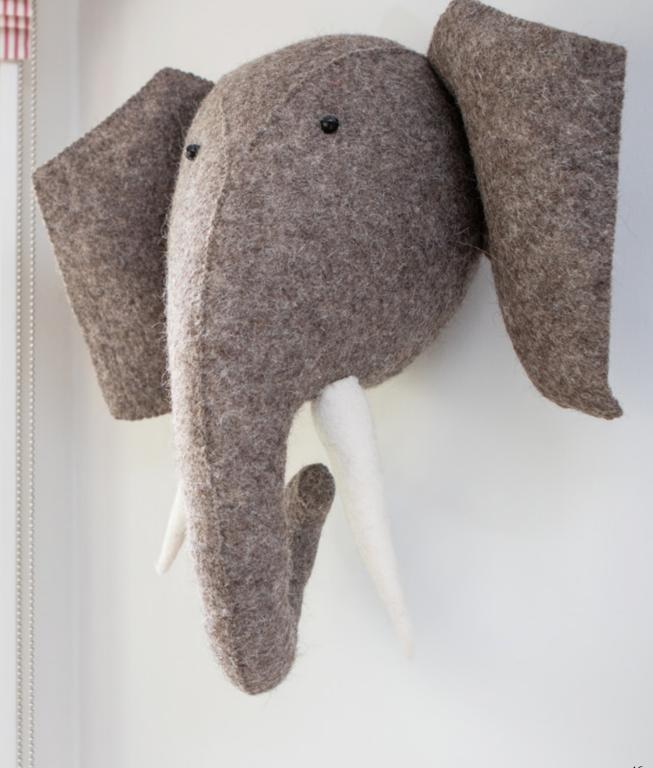

Fiona Walker England is most renowned for her animal heads. She was one of the original felt head designers. It is a beautifully designed collection which continues to uphold exceptional quality, and values.

The collections enrich a room with fresh, imaginative designs that add a little fun without compromising on style. Beyond providing youthful personality to the home, Fiona Walker England not only wants to create great products but also aims to have credibility and give the brand the correct ethos. Fiona Walker uses ethical and traditional manufacturing methods to create uniquely hand crafted products, meaning no two items are the same. From bears and rabbits to tigers and elephants the range encompasses animal heads, hooks and decorative accessories with a variety of friendly animal faces, fun colours, and organic wool felt which can be as easily at home in a child's room or in a corporate office.