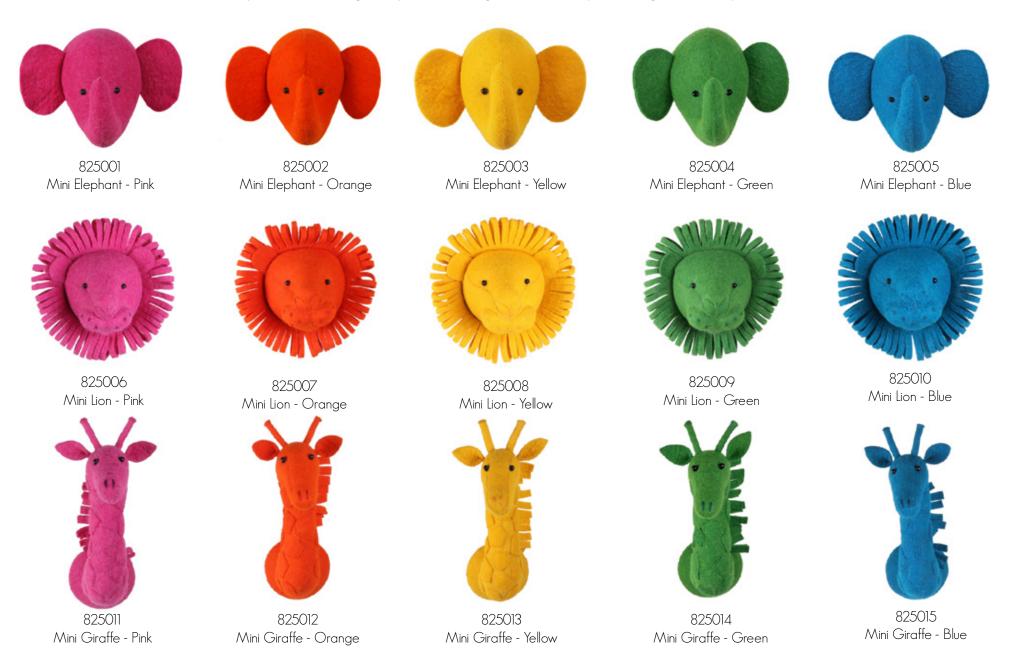

- 1. 867024 Mini Elephant with Tusks
- 2. 867022 Mini Tiger Head
- 3. 867069 Mini Zebra
- 4. 877029 Mini Flamingo
- 5. 828030 Hanging Sloth

CRAFTED WITH ATTENTION TO DETAIL, our Noah's ark theme has a soft colour pallete perfect for a baby room or more gentle aesthetic. A large variety of animals to choose from in our mini size.

## SAFARI

Mini Elephant with Tusks 867052

Mini Zebra 867069

Mini Tiger Head 867022

Mini Giraffe 867023

Mini Triceratops 808001

Mini Diplodocus 808002

Mini Lion 867021