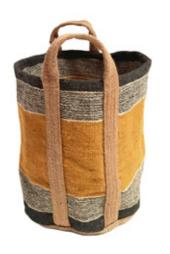

901003

901008

- 901008 Cream with Rust Stripe Storage Bag
- 2. 901003 Grey Stripe and Rust Storage Bag

Dimensions:

Large Storage Bag: 60cm tall (including handle) and 43cm deep.

THE BEIGE AND NATURAL COLOURWAY is an easy choice for a neutral theme, perfect for most spaces. The popular rectangle cushion is still available in this range.

- 1. 901007 Mustard / Navy Stripe Storage Bag 60cm x 43cm
- 2. 924020 Mustard, Cream and Black Stripe Square Cushion 40cm x 40cm
- 3. 901001 Mustard Navy Stripe Storage Bag 60am x 43am
- 4. 901011 Mustard Mini Storage Bag